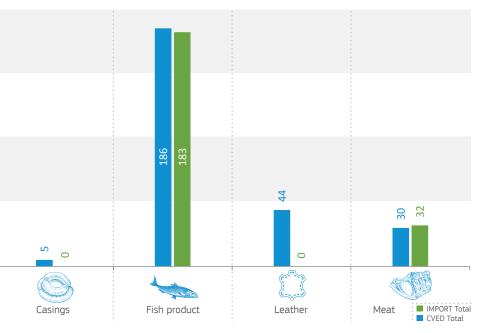

<sup>1</sup> Ratio IMPORT / CVED

<sup>2</sup> Ratio IMPORT cloned / IMPORT

Number of consignments traded by category

Health and Food Safety