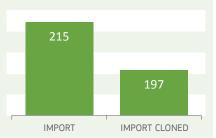

## Country specific details

| First training:                      | October 2012                   |
|--------------------------------------|--------------------------------|
| First certificate in TRACES:         | 05/12/2012                     |
| Implementation rate of TRAC          | CES <sup>1</sup> : <b>81 %</b> |
| Feedback rate from EU <sup>2</sup> : | 92 %                           |

<sup>1</sup> Ratio IMPORT / CVED

<sup>2</sup> Ratio IMPORT cloned / IMPORT

Number of consignments traded by category

Health and Food Safety