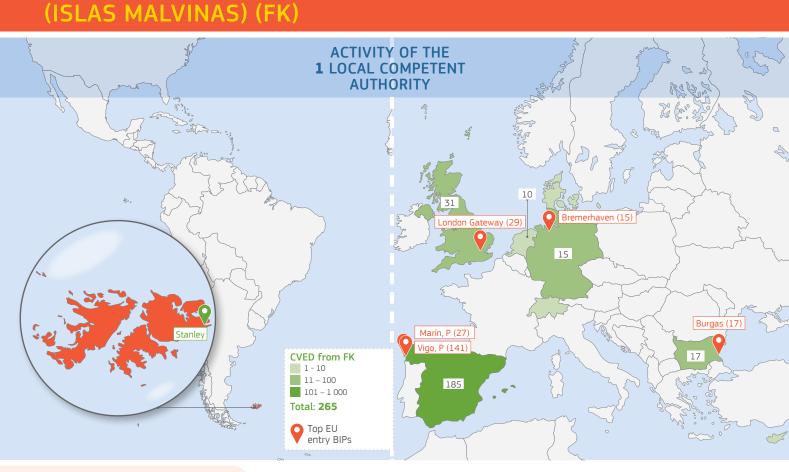

TRAde Control and Expert System (TRACES)

FALKLAND ISLANDS

Central Competent Authority (CCA): Falkland Islands Government Veterinar Service Bypass Road Stanley