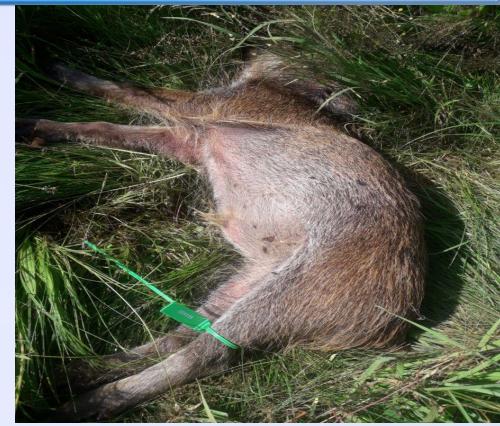

#### Update on epizootic situation in wild boar

#### ASF cases in wild boar 2020

#### 3 583 till 17/11/2020