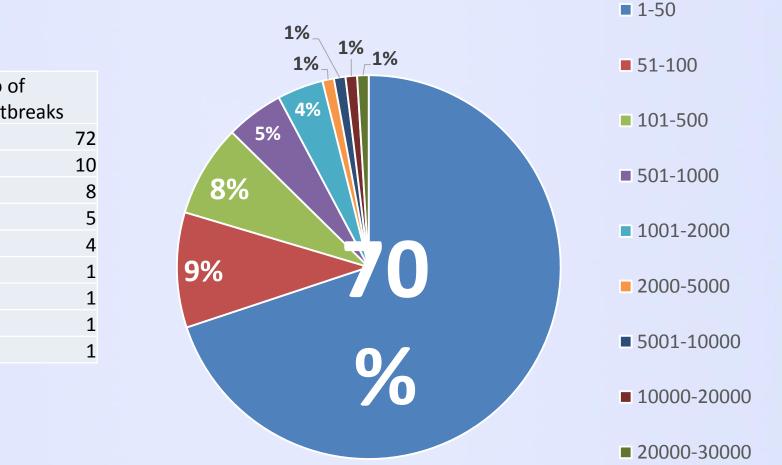

### **Outbreaks in holdings**

Size of the holding

| Farm size   | No of     |   |
|-------------|-----------|---|
|             | outbreaks |   |
| 1-50        | 72        | 2 |
| 51-100      | 10        | ) |
| 101-500     | 8         | 3 |
| 501-1000    | Į,        | 5 |
| 1001-2000   | 4         | 1 |
| 2000-5000   | -         | 1 |
| 5001-10000  | -         | 1 |
| 10000-20000 | -         | 1 |
| 20000-30000 | -         | L |