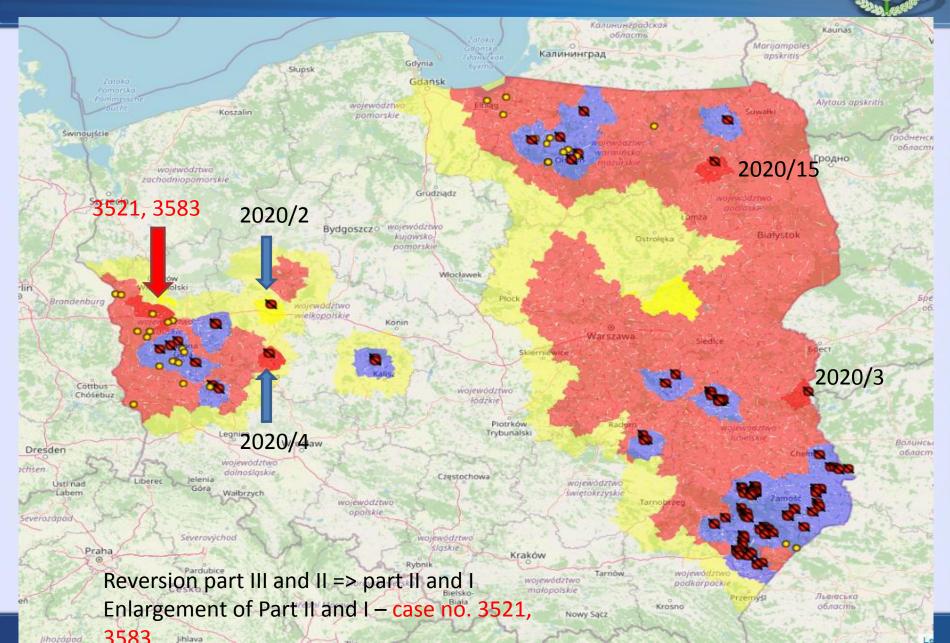

#### Amendments of regionalisation

# Wielkopolskie region

| Municipality<br>(Gmina) | District<br>(powiat) | Total number of ASF<br>outbreak detected in pigs in<br>2019/2020 | Date of confirmation<br>the last ASF outbreak<br>(since 2018) | ASF outbreak<br>(according to | disinfection    | Date of lifting<br>of the measures set out in Council<br>Directive 2002/60/EC in relation<br>to the last ASF outbreak |
|-------------------------|----------------------|------------------------------------------------------------------|---------------------------------------------------------------|-------------------------------|-----------------|-----------------------------------------------------------------------------------------------------------------------|
| Dopiewo                 | poznański            | 1                                                                | 05/04/2020                                                    | 2020/2                        | 17/04/2020      | 09/07/2020                                                                                                            |
| Buk                     |                      | 0                                                                | No outbreaks, Part III i                                      | mposed due to c               | outbreak no. 20 | 020/2                                                                                                                 |
| Tarnowo Podgórne        |                      | 0                                                                |                                                               |                               |                 |                                                                                                                       |
| Komorniki               |                      | 0                                                                |                                                               |                               |                 |                                                                                                                       |
| Stęszew                 |                      | 0                                                                |                                                               |                               |                 |                                                                                                                       |
| Duszniki                | szamotulski          | 0                                                                |                                                               |                               |                 |                                                                                                                       |
| Kaźmierz                |                      | 0                                                                |                                                               |                               |                 |                                                                                                                       |
| Osieczna                | leszczyński          | 0                                                                | No outbreaks, Part III i                                      | mposed due to c               |                 | 020/4                                                                                                                 |
| Lipno                   |                      | 1                                                                | 15/06/2020                                                    | 2020/4                        | 13/06/2020      | 31/07/2020                                                                                                            |
| Miasto Leszno           |                      | 0                                                                | No outbreaks, Part III i                                      | mposed due to c               | outbreak no. 20 | 020/4                                                                                                                 |
| Włoszakowice            |                      | 0                                                                |                                                               |                               |                 |                                                                                                                       |
| Kościan                 | kościański           | 0                                                                |                                                               |                               |                 |                                                                                                                       |
| Krzywiń                 |                      | 0                                                                |                                                               |                               |                 |                                                                                                                       |
| Śmigiel                 |                      | 0                                                                |                                                               |                               |                 |                                                                                                                       |

## Lubelskie region

| Municipality<br>(Gmina) | District<br>(powiat) | Total<br>number of<br>ASF<br>outbreak<br>detected in<br>pigs in<br>2019/2020 | Date of<br>confirmation<br>the last ASF<br>outbreak<br>(since 2018) | Number of<br>the ASF<br>outbreak<br>(according<br>to ADNS<br>system) | Date of<br>disinfection of<br>the last ASF<br>outbreak (if<br>was in 2019) | Date of lifting<br>of the measures set out in Council<br>Directive 2002/60/EC in relation to<br>the last ASF outbreak (if was in 2019) |
|-------------------------|----------------------|------------------------------------------------------------------------------|---------------------------------------------------------------------|----------------------------------------------------------------------|----------------------------------------------------------------------------|----------------------------------------------------------------------------------------------------------------------------------------|
| Hanna                   | włodawski            | 1                                                                            | 04/06/2020                                                          | 2020/3                                                               | 05/06/2020                                                                 | 14/07/2020                                                                                                                             |
| Włodawa                 |                      | 0                                                                            | Part III imposed o                                                  | due to outbreal                                                      | ks in neighboring m                                                        | unicipalities                                                                                                                          |
| Wyryki                  |                      | 0                                                                            |                                                                     |                                                                      |                                                                            |                                                                                                                                        |

#### Warmińsko – Mazurskie and Podlaskie regions

| Municipality<br>(Gmina) | District<br>(powiat) | Total number<br>of ASF<br>outbreak<br>detected in<br>pigs in<br>2019/2020 | Date of confirmation<br>the last ASF<br>outbreak<br>(since 2018) | Number<br>of the<br>ASF<br>outbreak<br>(accordin<br>g to<br>ADNS<br>system) | Date of<br>disinfection<br>of the last<br>ASF<br>outbreak | Date of lifting<br>of the measures set out in<br>Council Directive<br>2002/60/EC in relation to<br>the last ASF outbreak |  |  |
|-------------------------|----------------------|---------------------------------------------------------------------------|------------------------------------------------------------------|-----------------------------------------------------------------------------|-----------------------------------------------------------|--------------------------------------------------------------------------------------------------------------------------|--|--|
| Prostki                 | Ełcki                | 1                                                                         | 27/07/2020                                                       | 2020/15                                                                     | 27/07/2020                                                | 31/08/2020                                                                                                               |  |  |
| Ełk                     |                      | No outbreaks, Part III imposed due to outbreak no. 2020/15                |                                                                  |                                                                             |                                                           |                                                                                                                          |  |  |
| Biała Piska             | Piski                |                                                                           |                                                                  |                                                                             |                                                           |                                                                                                                          |  |  |

| Municipality<br>(Gmina)                | District<br>(powiat) | Total number<br>of ASF<br>outbreak<br>detected in<br>pigs in<br>2019/2020 | Date of confirmation<br>the last ASF outbreak<br>(since 2018) | Number<br>of the<br>ASF<br>outbreak<br>(accordin<br>g to<br>ADNS<br>system) | Date of<br>disinfectio<br>n of the<br>last ASF<br>outbreak | Date of lifting<br>of the measures set out in<br>Council Directive<br>2002/60/EC in relation to<br>the last ASF outbreak |
|----------------------------------------|----------------------|---------------------------------------------------------------------------|---------------------------------------------------------------|-----------------------------------------------------------------------------|------------------------------------------------------------|--------------------------------------------------------------------------------------------------------------------------|
| Grajewo<br>Grajewo miasto<br>Szczuczyn | grajewski            | No outbreaks, Part III imposed due to outbreak no. 2020/15                |                                                               |                                                                             |                                                            |                                                                                                                          |