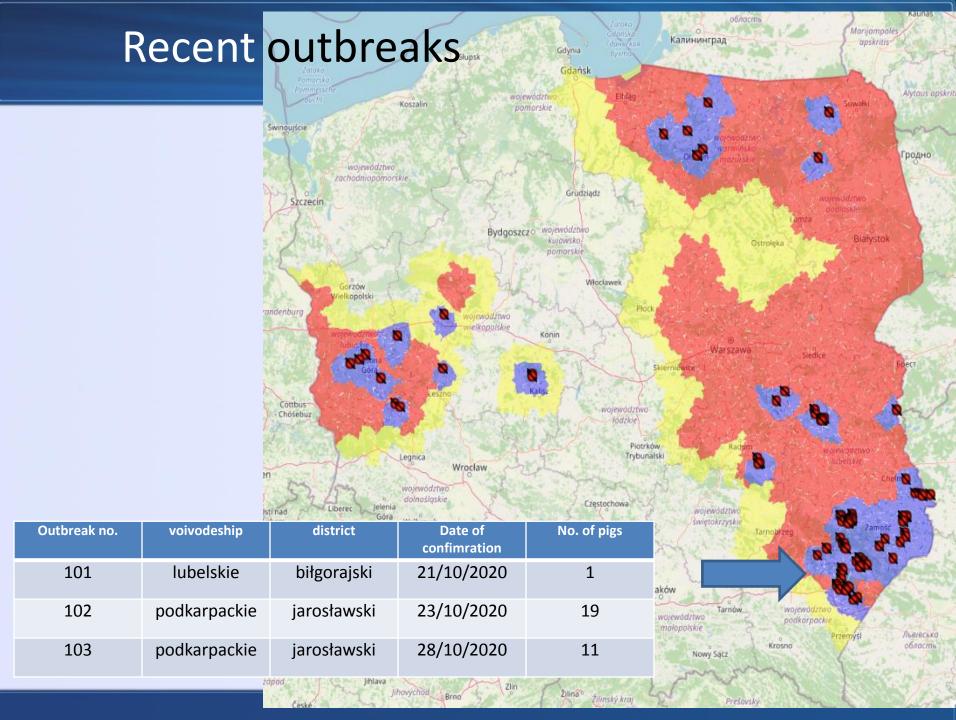

#### Update on epizootic situation in pigs

ASF outbreaks in pigs 2020

#### 103

(3 since last PAFF)

#### Last outbreak confirmed on 28/10/2020

#### 103 outbreaks in 2020

| voivodeship         | No. of<br>outbreaks |
|---------------------|---------------------|
| dolnośląskie        | 2                   |
| lubelskie           | 61                  |
| lubuskie            | 4                   |
| mazowieckie         | 5                   |
| podkarpackie        | 17                  |
| warmińsko-mazurskie | 8                   |
| wielkopolskie       | 6                   |