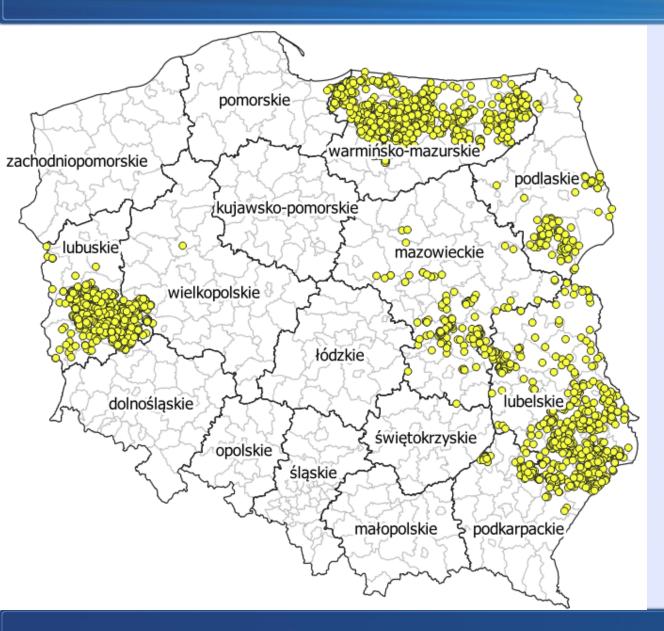

#### ASF cases in wild boar 2020

#### 3 583 till 17/11/2020

#### ASF cases 2020 (17.11.2020)

#### 3 583 cases

| voivodeship         | No of cases |
|---------------------|-------------|
| total               | 3 583       |
| dolnośląskie        | 48          |
| lubelskie           | 676         |
| lubuskie            | 949         |
| mazowieckie         | 161         |
| podkarpackie        | 216         |
| podlaskie           | 111         |
| pomorskie           | 1           |
| warmińsko-mazurskie | 1254        |
| wielkopolskie       | 167         |