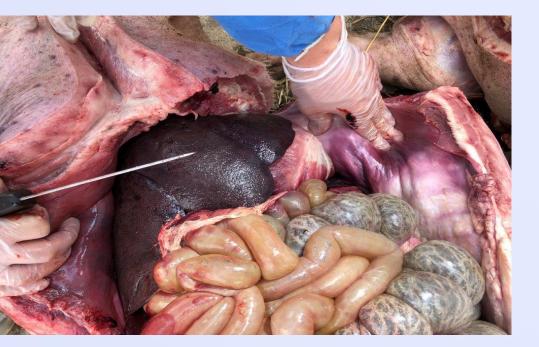

#### Update on epizootic situation in pigs

ASF outbreaks in pigs 2020

#### 103

(3 since last PAFF)

#### Last outbreak confirmed on 28/10/2020

#### 103 outbreaks in 2020

| voivodeship         | No. of<br>outbreaks |
|---------------------|---------------------|
| dolnośląskie        | 2                   |
| lubelskie           | 61                  |
| lubuskie            | 4                   |
| mazowieckie         | 5                   |
| podkarpackie        | 17                  |
| warmińsko-mazurskie | 8                   |
| wielkopolskie       | 6                   |