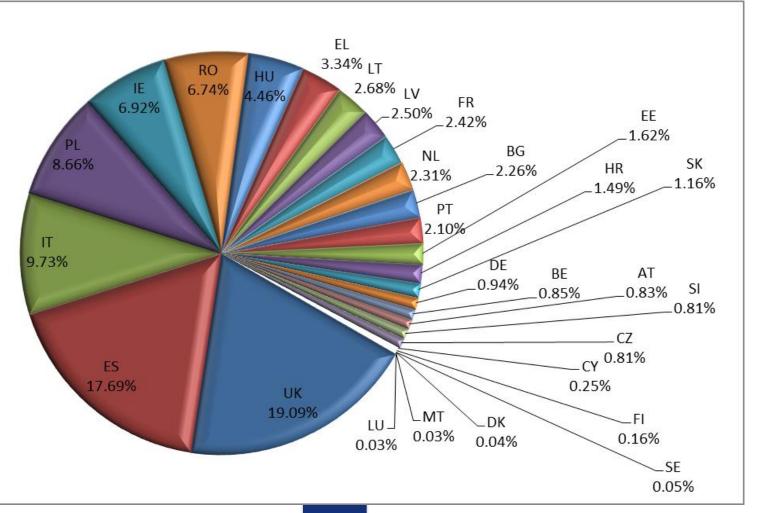

#### List of 2017 programmes and preliminary budget allocated

| Disease        |     | Total         | %Total | African<br>Swine Fever | Avian<br>Influenza | Bluetongue  | Bovine<br>Brucellosis | Bovine<br>Tuberculosis | Classical<br>Swine Fever | Rabies       | Salmonella   | Sheep And<br>Goat<br>Brucellosis | Transmissible Spongiform Encephalopathies |
|----------------|-----|---------------|--------|------------------------|--------------------|-------------|-----------------------|------------------------|--------------------------|--------------|--------------|----------------------------------|-------------------------------------------|
| Total          |     | 148,652,000 € |        | 9,135,000 €            | 2,060,000 €        | 7,997,000 € | 9,556,000 €           | 54,650,000 €           | 1,967,000 €              | 24,877,000 € | 18,858,000 € | 9,195,000 €                      | 10,357,000 €                              |
| No. programmes | 133 |               |        | 9                      | 26                 | 15          | 3                     | 6                      | 6                        | 12           | 24           | 5                                | 27                                        |
| % Total        |     |               |        | 6.15%                  | 1.39%              | 5.38%       | 6.43%                 | 36.76%                 | 1.32%                    | 16.74%       | 12.69%       | 6.19%                            | 6.97%                                     |
| AT             | 5   | 1,234,000 €   | 0.83%  |                        | 25,000€            | 23,000€     |                       | 47,000€                |                          |              | 1,049,000€   |                                  | 90,000 €                                  |
| BE             | 4   | 1,260,000 €   | 0.85%  |                        | 49,000€            | 35,000€     |                       |                        |                          |              | 1,048,000€   |                                  | 128,000€                                  |
| BG             | 6   | 3,358,000 €   | 2.26%  |                        | 44,000€            | 1,573,000€  |                       |                        | 89,000€                  | 1,284,000€   | 109,000€     |                                  | 259,000€                                  |
| CY             | 3   | 375,000 €     | 0.25%  |                        | 18,000€            |             |                       |                        |                          |              | 64,000€      |                                  | 293,000€                                  |
| CZ             | 3   | 1,202,000 €   | 0.81%  |                        | 23,000€            |             |                       |                        |                          |              | 1,009,000€   |                                  | 170,000€                                  |
| DE             | 4   | 1,403,000 €   | 0.94%  |                        | 100,000€           | 39,000€     |                       |                        |                          |              | 575,000€     |                                  | 689,000€                                  |
| DK             | 2   | 63,000 €      | 0.04%  |                        | 12,000€            |             |                       |                        |                          |              | 51,000€      |                                  |                                           |
| EE             | 3   | 2,407,000 €   | 1.62%  | 1,982,000€             |                    |             |                       |                        |                          | 386,000 €    |              |                                  | 39,000 €                                  |
| EL             | 6   | 4,972,000 €   | 3.34%  |                        | 21,000€            | 40,000€     |                       |                        |                          | 2,826,000€   | 961,000€     | 0€                               | 1,124,000 €                               |
| ES             | 7   | 26,290,000 €  | 17.69% |                        | 49,000€            | 3,342,000€  | 4,185,000€            | 13,221,000 €           |                          |              | 672,000€     | 4,128,000€                       | 693,000€                                  |
| FI             | 4   | 240,000 €     | 0.16%  | 23,000 €               | 31,000€            |             |                       |                        |                          | 118,000€     |              |                                  | 68,000 €                                  |
| FR             | 4   | 3,601,000 €   |        |                        | 261,000€           | 349,000 €   |                       |                        |                          |              | 1,547,000€   |                                  | 1,444,000 €                               |
| HR             | 7   | 2,221,000 €   |        |                        | 74,000€            | 548,000€    |                       |                        | 214,000 €                | 1,051,000€   | 66,000€      | 216,000 €                        | 52,000 €                                  |
| HU             | 7   | 6,635,000 €   |        | 339,000€               | 246,000€           | 30,000€     |                       |                        | 58,000€                  | 2,586,000€   | 3,021,000€   |                                  | 355,000 €                                 |
| IE             | 4   | 10,294,000 €  |        |                        | 77,000€            |             |                       | 9,719,000€             |                          |              | 98,000€      |                                  | 400,000€                                  |
| IT             | 8   | 14,464,000 €  |        | 0€                     | 305,000€           | 1,352,000 € | 4,236,000€            | 4,022,000€             |                          |              | 316,000€     | 3,453,000€                       | 780,000€                                  |
| LT             | 4   | 3,991,000 €   |        | 1,492,000€             | 11,000€            |             |                       |                        |                          | 2,456,000€   |              |                                  | 32,000 €                                  |
| LU             | 3   | 38,000 €      |        |                        | 7,000 €            |             |                       |                        |                          |              | 13,000 €     |                                  | 18,000 €                                  |
| LV             | 6   | 3,719,000 €   |        | 1,816,000€             | 14,000€            |             |                       |                        | 301,000 €                | 1,371,000€   | 181,000 €    |                                  | 36,000 €                                  |
| MT             | 2   | 40,000 €      |        |                        |                    |             |                       |                        |                          |              | 40,000€      |                                  | 0 €                                       |
| NL             | 3   | 3,434,000 €   |        |                        | 112,000€           |             |                       |                        |                          |              | 3,128,000€   |                                  | 194,000 €                                 |
| PL             | 6   | 12,868,000 €  |        | 2,960,000€             | 145,000 €          | 16,000€     |                       |                        |                          | 5,399,000€   | 3,385,000 €  |                                  | 963,000 €                                 |
| PT             | 7   | 3,122,000 €   |        |                        | 26,000€            | 211,000 €   | 1,135,000€            | 0€                     |                          |              | 39,000€      | 1,398,000€                       | 313,000 €                                 |
| RO             | 7   | 10,025,000 €  |        | 309,000€               | 168,000 €          | 47,000 €    |                       |                        | 1,204,000 €              | 6,491,000€   | 466,000€     |                                  | 1,340,000 €                               |
| SE             | 2   | 77,000 €      |        |                        | 29,000€            | 070 000 6   |                       |                        |                          | 044.000.6    | 54.000.C     |                                  | 48,000 €                                  |
| SI             | 5   | 1,209,000 €   |        | 244,000,6              | 66,000 €           | 379,000 €   |                       |                        | 101 000 5                | 641,000 €    | 54,000 €     |                                  | 69,000 €                                  |
| SK             | 7   | 1,729,000 €   |        | 214,000 €              | 60,000 €           | 13,000 €    |                       | 27 644 006 6           | 101,000 €                | 268,000€     | 966,000€     |                                  | 107,000 €                                 |
| UK             | 4   | 28,381,000 €  | 19.09% |                        | 87,000€            |             |                       | 27,641,000 €           | <u> </u>                 |              | 0€           |                                  | 653,000€                                  |

## Preliminary results (3) Breakdown of budget allocated (per MS)