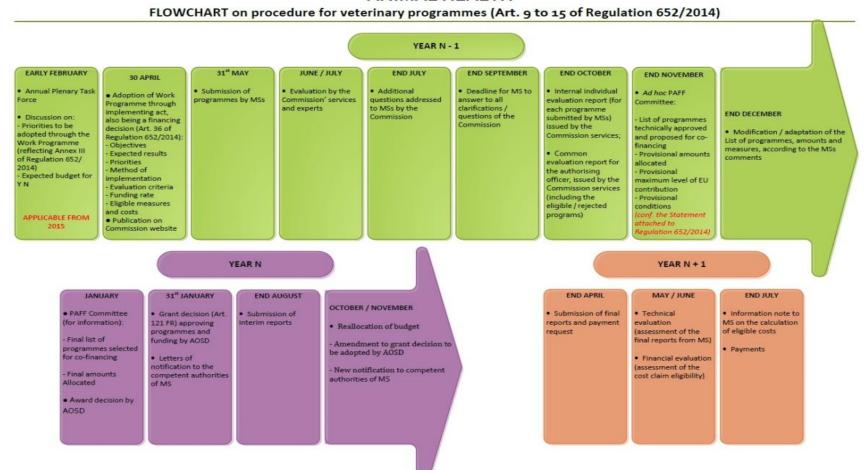

mme

This is the purpose of this presentation at this PAFF meeting of 30/11/2016



#### **Approval procedure for 2017 programmes**

Legal base: Regulation (EU) No 652/2014 - Food and feed financial regulation

#### Main steps:

- 4. by 31/01/2017 → Commission approves annual / multiannual programmes + associated funding (Art.13.3 of Reg 652)
  - Mid January 2017: meeting of PAFF Committee
  - final list of programmes selected for co-financing
  - final amount allocated to each programme
- 5. By 31/08/2017 → Intermediate reports (Art.14 of Reg 652) start of re-allocation exercise (optimising the use of EU budget and better address MSs financial needs)
- 6. By  $30/04/2018 \rightarrow$  Final reports and payment requests (Art.14 and 15 of Reg 652)



#### **Flowchart**

#### ANIMAL HEALTH





#### State of play of approval procedure for 2017 programmes

Background: Work programme (Art. 36 of Reg 652/2014)

On 30 April 2015: adoption of multiannual work programme for 2016-2017 Commission Implementing Decision C(2015)3024 final

- → sets out: objectives pursued; expected results; method of implementation; total amount
- → contains: description of measures to be financed; indicative implementation timetable
- → includes: priority actions; evaluation criteria (eligibility and award criteria); funding; indicative list of eligible measures and costs
- → DG SANTE website: http://ec.europa.eu/dgs/health\_foodsafety/funding/cff/animal\_health/vet\_progs\_en.htm



#### **Guidelines 2017**

#### WORKING DOCUMENT SANCO/10181/2014 Rev7

Guidelines for the Union co-funded programmes of