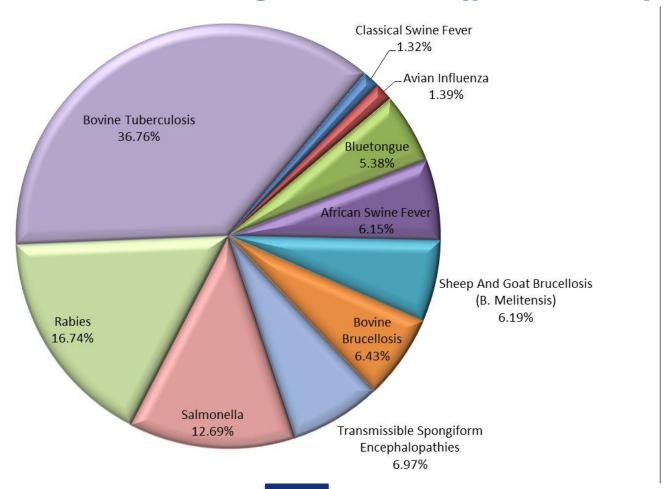

#### List of 2017 programmes and preliminary budget allocated

| Disease        |     | Total         | %Total | African<br>Swine Fever | Avian<br>Influenza | Bluetongue  | Bovine<br>Brucellosis | Bovine<br>Tuberculosis | Classical<br>Swine Fever | Rabies       | Salmonella   | Sheep And<br>Goat<br>Brucellosis | Transmissible Spongiform Encephalopathies |
|----------------|-----|---------------|--------|------------------------|--------------------|-------------|-----------------------|------------------------|--------------------------|--------------|--------------|----------------------------------|-------------------------------------------|
| Total          |     | 148,652,000 € |        | 9,135,000 €            | 2,060,000 €        | 7,997,000 € | 9,556,000 €           | 54,650,000 €           | 1,967,000 €              | 24,877,000 € | 18,858,000 € | 9,195,000 €                      | 10,357,000 €                              |
| No. programmes | 133 |               |        | 9                      | 26                 | 15          | 3                     | 6                      | 6                        | 12           | 24           | 5                                | 27                                        |
| % Total        |     |               |        | 6.15%                  | 1.39%              | 5.38%       | 6.43%                 | 36.76%                 | 1.32%                    | 16.74%       | 12.69%       | 6.19%                            | 6.97%                                     |
| AT             | 5   | 1,234,000 €   | 0.83%  |                        | 25,000€            | 23,000€     |                       | 47,000€                |                          |              | 1,049,000€   |                                  | 90,000 €                                  |
| BE             | 4   | 1,260,000 €   | 0.85%  |                        | 49,000€            | 35,000€     |                       |                        |                          |              | 1,048,000€   |                                  | 128,000€                                  |
| BG             | 6   | 3,358,000 €   | 2.26%  |                        | 44,000€            | 1,573,000€  |                       |                        | 89,000€                  | 1,284,000€   | 109,000€     |                                  | 259,000€                                  |
| CY             | 3   | 375,000 €     | 0.25%  |                        | 18,000€            |             |                       |                        |                          |              | 64,000€      |                                  | 293,000€                                  |
| CZ             | 3   | 1,202,000 €   | 0.81%  |                        | 23,000€            |             |                       |                        |                          |              | 1,009,000€   |                                  | 170,000€                                  |
| DE             | 4   | 1,403,000 €   | 0.94%  |                        | 100,000€           | 39,000€     |                       |                        |                          |              | 575,000€     |                                  | 689,000€                                  |
| DK             | 2   | 63,000 €      | 0.04%  |                        | 12,000€            |             |                       |                        |                          |              | 51,000€      |                                  |                                           |
| EE             | 3   | 2,407,000 €   | 1.62%  | 1,982,000€             |                    |             |                       |                        |                          | 386,000 €    |              |                                  | 39,000 €                                  |
| EL             | 6   | 4,972,000 €   | 3.34%  |                        | 21,000€            | 40,000€     |                       |                        |                          | 2,826,000€   | 961,000€     | 0€                               | 1,124,000 €                               |
| ES             | 7   | 26,290,000 €  | 17.69% |                        | 49,000€            | 3,342,000€  | 4,185,000€            | 13,221,000 €           |                          |              | 672,000€     | 4,128,000€                       | 693,000€                                  |
| FI             | 4   | 240,000 €     | 0.16%  | 23,000 €               | 31,000€            |             |                       |                        |                          | 118,000€     |              |                                  | 68,000 €                                  |
| FR             | 4   | 3,601,000 €   |        |                        | 261,000€           | 349,000 €   |                       |                        |                          |              | 1,547,000€   |                                  | 1,444,000 €                               |
| HR             | 7   | 2,221,000 €   |        |                        | 74,000€            | 548,000€    |                       |                        | 214,000 €                | 1,051,000€   | 66,000€      | 216,000 €                        | 52,000 €                                  |
| HU             | 7   | 6,635,000 €   |        | 339,000€               | 246,000€           | 30,000€     |                       |                        | 58,000€                  | 2,586,000€   | 3,021,000€   |                                  | 355,000 €                                 |
| IE             | 4   | 10,294,000 €  |        |                        | 77,000€            |             |                       | 9,719,000€             |                          |              | 98,000€      |                                  | 400,000€                                  |
| IT             | 8   | 14,464,000 €  |        | 0€                     | 305,000€           | 1,352,000 € | 4,236,000€            | 4,022,000€             |                          |              | 316,000€     | 3,453,000€                       | 780,000€                                  |
| LT             | 4   | 3,991,000 €   |        | 1,492,000€             | 11,000€            |             |                       |                        |                          | 2,456,000€   |              |                                  | 32,000 €                                  |
| LU             | 3   | 38,000 €      |        |                        | 7,000 €            |             |                       |                        |                          |              | 13,000 €     |                                  | 18,000 €                                  |
| LV             | 6   | 3,719,000 €   |        | 1,816,000€             | 14,000€            |             |                       |                        | 301,000 €                | 1,371,000€   | 181,000 €    |                                  | 36,000 €                                  |
| MT             | 2   | 40,000 €      |        |                        |                    |             |                       |                        |                          |              | 40,000€      |                                  | 0 €                                       |
| NL             | 3   | 3,434,000 €   |        |                        | 112,000€           |             |                       |                        |                          |              | 3,128,000€   |                                  | 194,000 €                                 |
| PL             | 6   | 12,868,000 €  |        | 2,960,000€             | 145,000 €          | 16,000€     |                       |                        |                          | 5,399,000€   | 3,385,000 €  |                                  | 963,000 €                                 |
| PT             | 7   | 3,122,000 €   |        |                        | 26,000€            | 211,000 €   | 1,135,000€            | 0€                     |                          |              | 39,000€      | 1,398,000€                       | 313,000 €                                 |
| RO             | 7   | 10,025,000 €  |        | 309,000€               | 168,000 €          | 47,000 €    |                       |                        | 1,204,000 €              | 6,491,000€   | 466,000€     |                                  | 1,340,000 €                               |
| SE             | 2   | 77,000 €      |        |                        | 29,000€            | 070 000 6   |                       |                        |                          | 044.000.6    | 54.000.C     |                                  | 48,000 €                                  |
| SI             | 5   | 1,209,000 €   |        | 244,000,6              | 66,000 €           | 379,000 €   |                       |                        | 101 000 5                | 641,000 €    | 54,000 €     |                                  | 69,000 €                                  |
| SK             | 7   | 1,729,000 €   |        | 214,000 €              | 60,000 €           | 13,000 €    |                       | 27 644 006 6           | 101,000 €                | 268,000€     | 966,000€     |                                  | 107,000 €                                 |
| UK             | 4   | 28,381,000 €  | 19.09% |                        | 87,000€            |             |                       | 27,641,000 €           | <u> </u>                 |              | 0€           |                                  | 653,000€                                  |

## Preliminary results (2) Breakdown of budget allocated (per disease)