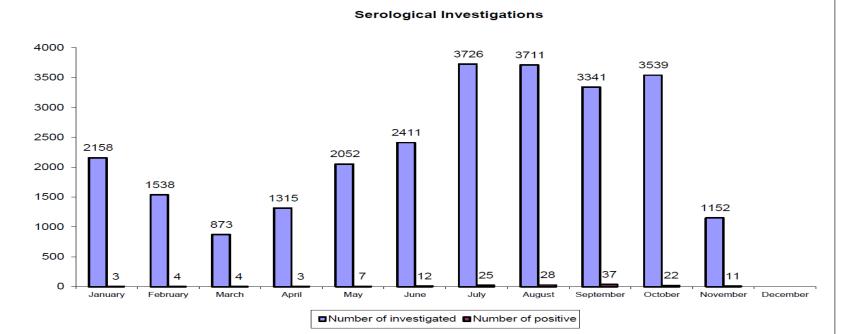

#### Laboratory Investigations of ASF in wild boars in Slovakia during 2021 (January - 10 November) - passive surveillance

Geographical distribution of samples submitted for ASFV investigation in wild boars in Slovakia during 2021 (January - 10 November) - passive surveillance