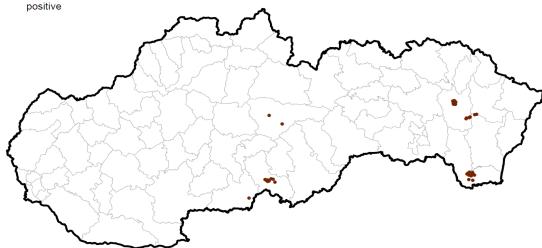

#### Laboratory Investigations of ASF in wild boars in Slovakia during 2021 (January - 10 November) - passive surveillance

Geographical distribution of samples submitted for ASFV investigation in wild boars in Slovakia during 2021 (January - 10 November) - passive surveillance