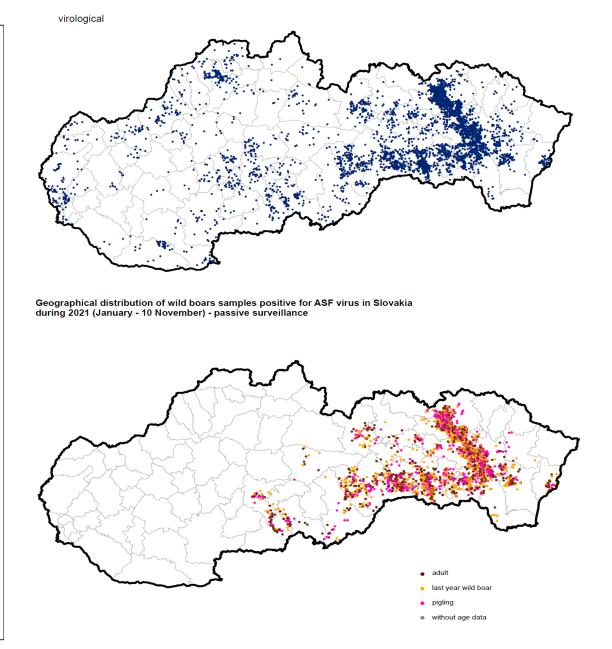

#### pratory Investigations of ASF in domestic pigs in Slovakia

Geographical distribution of samples submitted for ASF virus investigation in domestic swine in Slovakia during 2021 (January - 10 November)