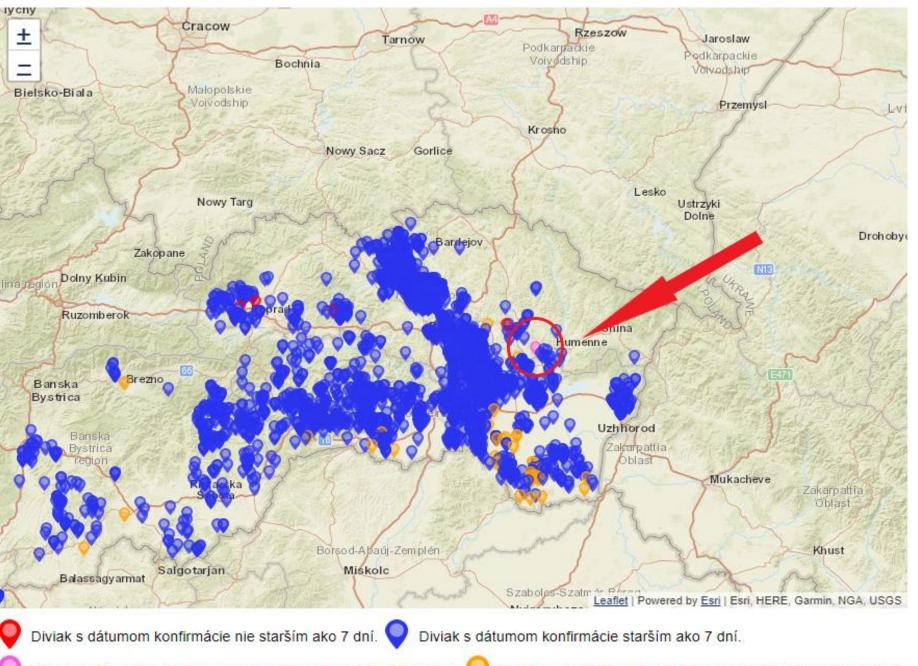

### ASF new outbreak in domestic pigs

- Confirmation: 29.10.2021
- Small commercial holding: 1 sow, 1 boar, 3 fattening pigs, 7 new born piglets
- Depopulation: 30.10.2021
- Veterinary measures in outbreak, protection zones and surveillance zones ordered
- Outbreak located in the infected area (part III) eastern part of Slovakia (Humenné district)
- Infected area III was enlarged accordingly

#### ASF-domestic pigs - status 29.10.2021

Domáca ošípaná s dátumom konfirmácie nie starším ako 90 dní. 💛 Domáca ošípaná s dátumom konfirmácie starším ako 90 dní.