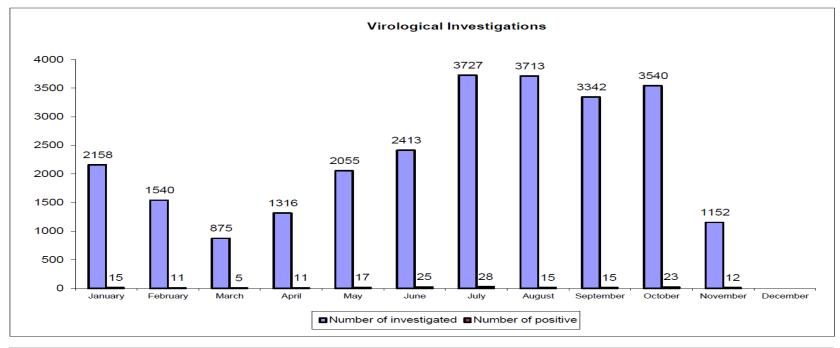

#### Laboratory Investigations of ASF in wild boars in Slovakia during 2021 (January - 10 November) - passive surveillance

Geographical distribution of samples submitted for ASFV investigation in wild boars in Slovakia during 2021 (January - 10 November) - passive surveillance