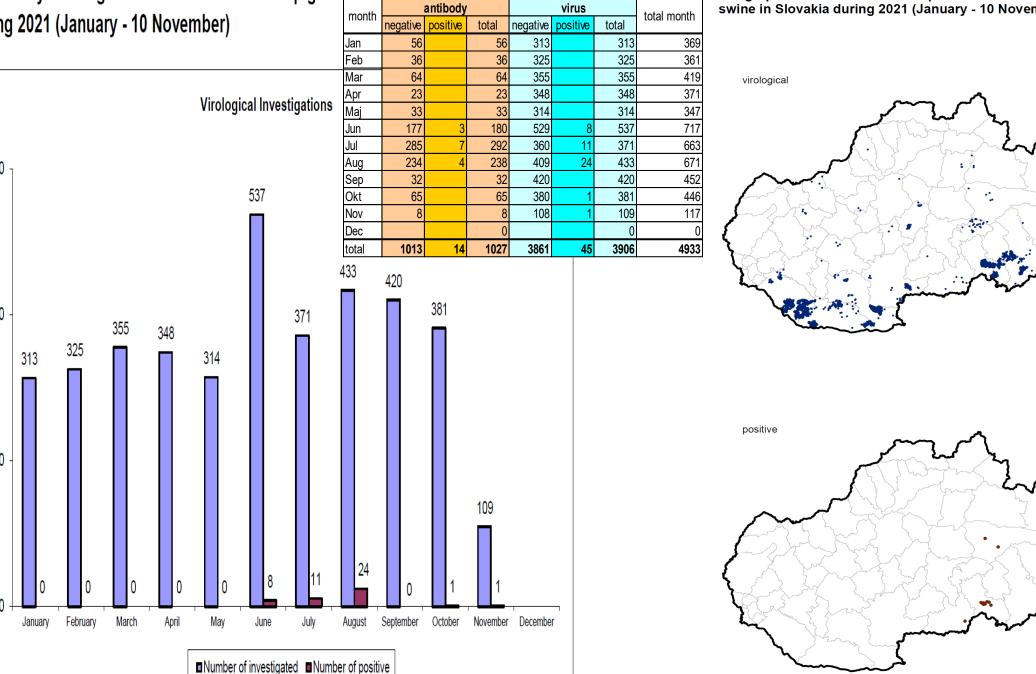

#### pratory Investigations of ASF in domestic pigs in Slovakia

Geographical distribution of samples submitted for ASF virus investigation in domestic swine in Slovakia during 2021 (January - 10 November)

#### Laboratory Investigations of ASF in wild boars in Slovakia during 2021 (January - 10 November) - passive surveillance

Geographical distribution of samples submitted for ASFV investigation in wild boars in Slovakia during 2021 (January - 10 November) - passive surveillance