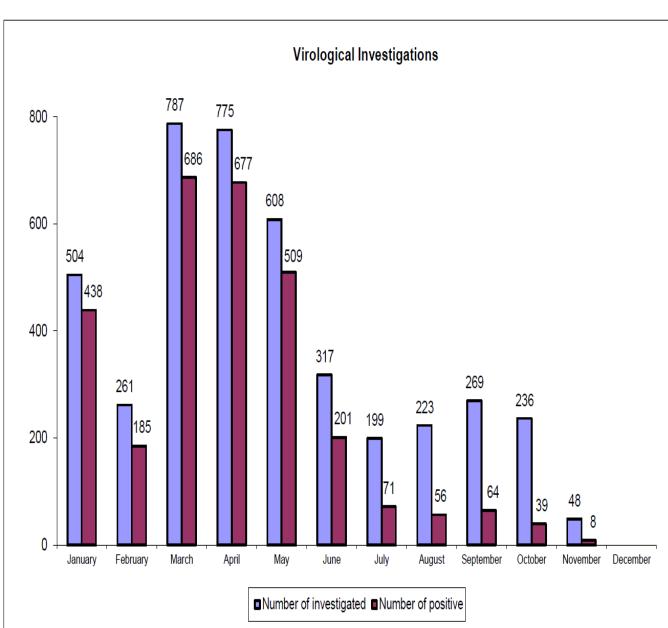

#### pratory Investigations of ASF in domestic pigs in Slovakia

Geographical distribution of samples submitted for ASF virus investigation in domestic swine in Slovakia during 2021 (January - 10 November)