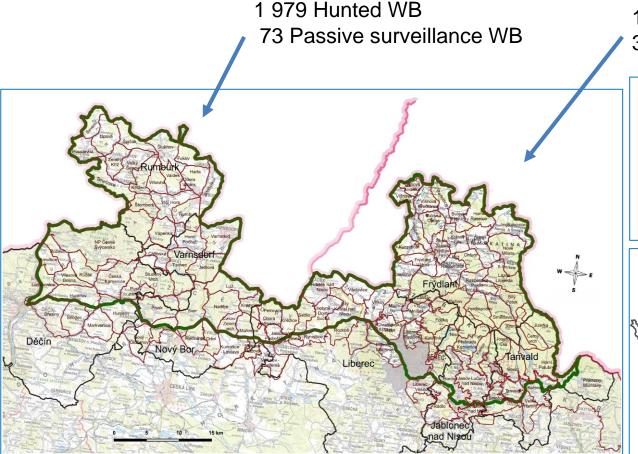

## Buffer zone at DE/PL border

- Since 16 Nov 2020 in a part of Liberec and Ústí n. Labem region
- Intensive hunting area 1 440 km²
- Dead WB finding 120 € / sample hunting 80 € per WB

1 901 Hunted WB 32 Passive surveillance WB

#### **Buffer zone**

For period 1 Jan – 31 Oct 2021

- 3 880 Hunted WB
- 105 Passive surveillance WB
- 3 985 WB tested negative