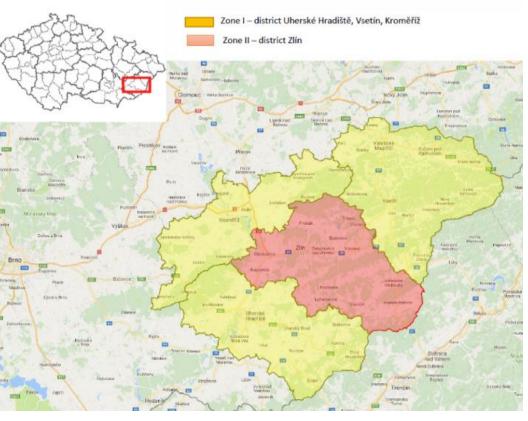

## **ASF** – history in Czechia

- One district of Czechia
- Only wild boar population
- Timeline 26 June, 2017 to 8 February, 2018
  - **9 months** 228 days
  - 230 ASFV positive WB dead or hunted

**NO OUTBREAK IN DOMESTIC PIGS!** 

## **ASF** occurence closed to CZ border