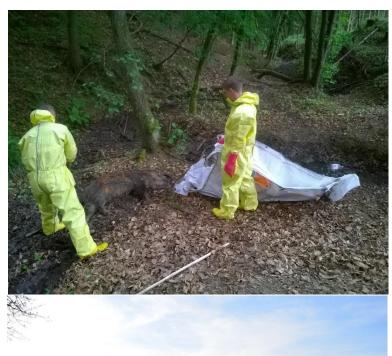

## **ASF** – history in Czechia

- One district of Czechia
- Only wild boar population
- Timeline 26 June, 2017 to 8 February, 2018
  - **9 months** 228 days
  - 230 ASFV positive WB dead or hunted

**NO OUTBREAK IN DOMESTIC PIGS!** 