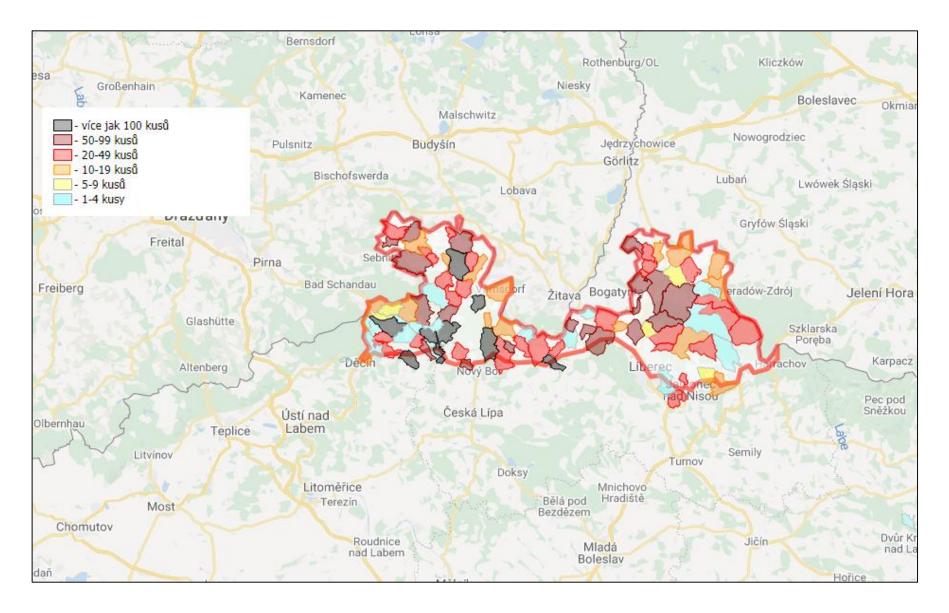

#### Wild boar found dead and PCR tested (whole teritory CZ)

| Year                              | 2014  | 2015  | 2016  | 2017             | 2018                  | 2019   | 2020   | 2021<br>(31.10.) |
|-----------------------------------|-------|-------|-------|------------------|-----------------------|--------|--------|------------------|
| Number<br>Tested <b>/Positive</b> | 243/0 | 348/0 | 404/0 | 1622 <b>/191</b> | 1408/ <mark>21</mark> | 1763/0 | 1535/0 | 1573             |

961 Dead WB + 612 Car accident