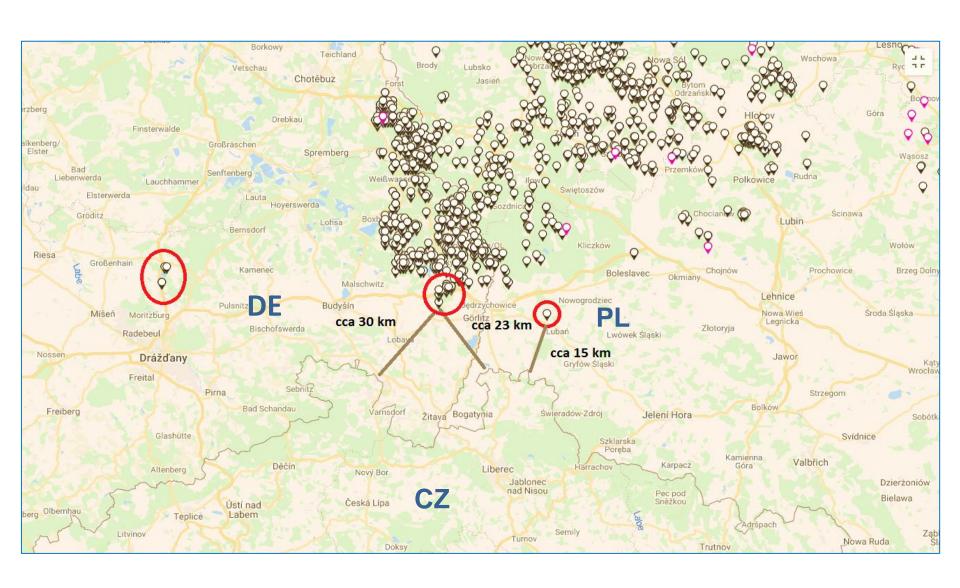

## Buffer zone at DE/PL border

- Since 16 Nov 2020 in a part of Liberec and Ústí n. Labem region
- Intensive hunting area 1 440 km²
- Dead WB finding 120 € / sample hunting 80 € per WB

1 901 Hunted WB 32 Passive surveillance WB

#### **Buffer zone**

For period 1 Jan – 31 Oct 2021

- 3 880 Hunted WB
- 105 Passive surveillance WB
- 3 985 WB tested negative