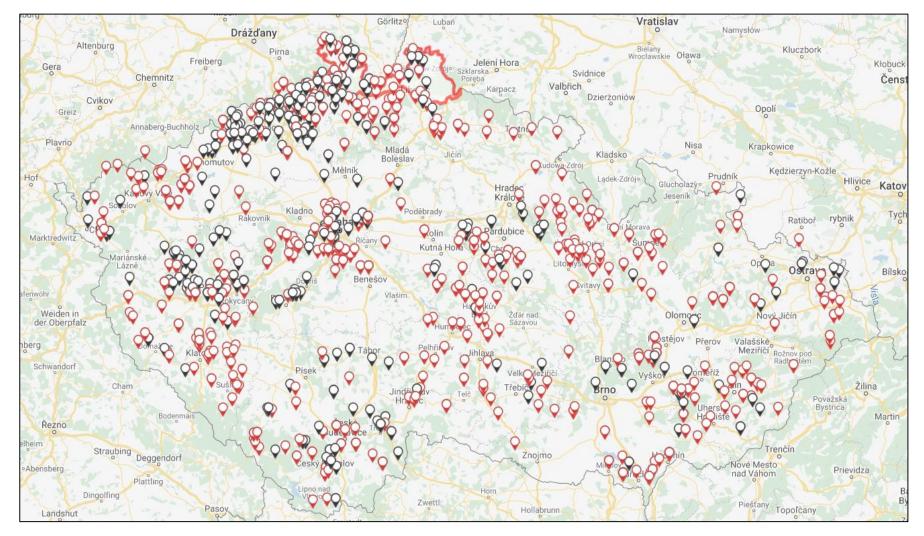

## **ASF** occurence closed to CZ border

### **ASF** – current situation

#### Wild boar found dead and PCR tested (whole teritory CZ)

| Year                              | 2014  | 2015  | 2016  | 2017             | 2018                  | 2019   | 2020   | 2021<br>(31.10.) |
|-----------------------------------|-------|-------|-------|------------------|-----------------------|--------|--------|------------------|
| Number<br>Tested <b>/Positive</b> | 243/0 | 348/0 | 404/0 | 1622 <b>/191</b> | 1408/ <mark>21</mark> | 1763/0 | 1535/0 | 1573             |

961 Dead WB + 612 Car accident