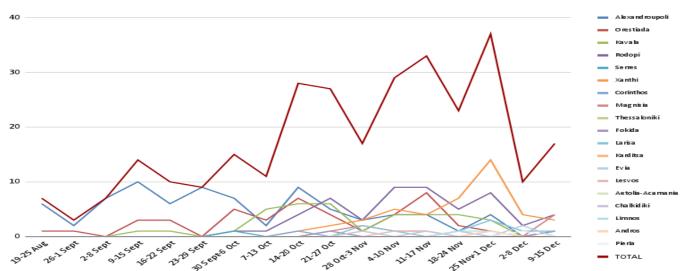

#### SGP in Greece August - December 2024 (2024/5-2024/301)

|                   | 19-25 | 26-1 | 2-8  | 9-15 | 16-22 | 23-29 | 30 Sept-6 |     | 14-20 |     | 28 Oct-3 | 4-10 | 11-17 | 18-24 | 25 Nov-1 |     | 9-15 | FETIFE |
|-------------------|-------|------|------|------|-------|-------|-----------|-----|-------|-----|----------|------|-------|-------|----------|-----|------|--------|
|                   | Aug   | Sept | Sept | Sept | Sept  | Sept  | Oct       | Oct | Oct   | Oct | Nov      | Nov  | Nov   | Nov   | Dec      | Dec | Dec  | ΕΣΤΙΕΣ |
| Alexandroupoli    | 6     | 2    | 7    | 10   | 6     | 9     | 7         | 2   | 9     | 5   | 3        | 4    | 4     | 1     | 4        | 0   | 1    | 80     |
| Orestiada         | 1     | 1    | 0    | 3    | 3     | 0     | 5         | 3   | 7     | 4   | 1        | 4    | 8     | 2     | 1        | 0   | 1    | 44     |
| Kavala            | 0     | 0    | 0    | 1    | 1     | 0     | 1         | 5   | 6     | 6   | 1        | 4    | 4     | 4     | 3        | 0   | 1    | 37     |
| Rodopi            | 0     | 0    | 0    | 0    | 0     | 0     | 1         | 1   | 4     | 7   | 3        | 9    | 9     | 5     | 8        | 2   | 4    | 53     |
| Serres            | 0     | 0    | 0    | 0    | 0     | 0     | 1         | 0   | 0     | 0   | 0        | 0    | 0     | 0     | 0        | 0   | 0    | 1      |
| Xanthi            | 0     | 0    | 0    | 0    | 0     | 0     | 0         | 0   | 1     | 2   | 3        | 5    | 4     | 7     | 14       | 4   | 3    | 43     |
| Corinthos         | 0     | 0    | 0    | 0    | 0     | 0     | 0         | 0   | 1     | 0   | 0        | 0    | 0     | 0     | 0        | 0   | 1    | 2      |
| Magnisia          | 0     | 0    | 0    | 0    | 0     | 0     | 0         | 0   | 0     | 1   | 2        | 1    | 1     | 0     | 1        | 0   | 4    | 10     |
| Thessaloniki      | 0     | 0    | 0    | 0    | 0     | 0     | 0         | 0   | 0     | 1   | 0        | 0    | 0     | 0     | 0        | 0   | 0    | 1      |
| Fokida            | 0     | 0    | 0    | 0    | 0     | 0     | 0         | 0   | 0     | 1   | 0        | 0    | 0     | 1     | 0        | 0   | 1    | 3      |
| Larisa            | 0     | 0    | 0    | 0    | 0     | 0     | 0         | 0   | 0     | 0   | 2        | 1    | 0     | 1     | 3        | 1   | 1    | 9      |
| Karditsa          | 0     | 0    | 0    | 0    | 0     | 0     | 0         | 0   | 0     | 0   | 1        | 0    | 0     | 0     | 0        | 0   | 0    | 1      |
| Evia              | 0     | 0    | 0    | 0    | 0     | 0     | 0         | 0   | 0     | 0   | 1        | 0    | 0     | 1     | 0        | 2   | 0    | 4      |
| Lesvos            | 0     | 0    | 0    | 0    | 0     | 0     | 0         | 0   | 0     | 0   | 0        | 1    | 1     | 0     | 0        | 0   | 0    | 2      |
| Aetolia-Acarnania | 0     | 0    | 0    | 0    | 0     | 0     | 0         | 0   | 0     | 0   | 0        | 0    | 1     | 0     | 1        | 0   | 0    | 2      |
| Chalkidiki        | 0     | 0    | 0    | 0    | 0     | 0     | 0         | 0   | 0     | 0   | 0        | 0    | 1     | 0     | 0        | 0   | 0    | 1      |
| Limnos            | 0     | 0    | 0    | 0    | 0     | 0     | 0         | 0   | 0     | 0   | 0        | 0    | 0     | 1     | 1        | 0   | 0    | 2      |
| Andros            | 0     | 0    | 0    | 0    | 0     | 0     | 0         | 0   | 0     | 0   | 0        | 0    | 0     | 0     | 1        | 0   | 0    | 1      |
| Pieria            | 0     | 0    | 0    | 0    | 0     | 0     | 0         | 0   | 0     | 0   | 0        | 0    | 0     | 0     | 0        | 1   | 0    | 1      |
| TOTAL             | 7     | 3    | 7    | 14   | 10    | 9     | 15        | 11  | 28    | 27  | 17       | 29   | 33    | 23    | 37       | 10  | 17   | 297    |

Number of notified outbreaks per week per RU