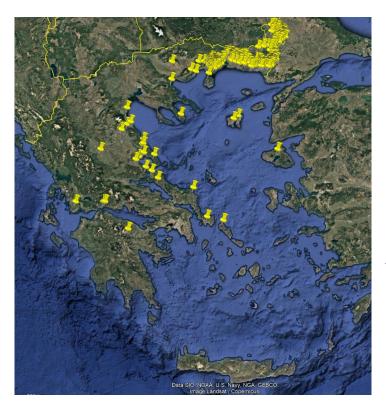

## SGP in Greece August - December 2024 (2024/5-2024/301)

- √8 Regions
- **√18 Regional Units** 
  - ✓ 297 outbreaks

Evros RU 124 outbreaks Kavala RU 37 outbreaks Rodopi RU 53 outbreaks Xanthi RU 43 outbreaks

Serres RU 1 outbreak
Thessaloniki RU 1 outbreak
Chalkidiki RU 1 outbreak
Pieria RU 1 outbreak

Magnisia RU 10 outbreaks

Larisa RU 9 outbreaks

Karditsa RU 1 outbreak

Evoia RU 4 outbreaks
Fokida RU 3 outbreaks
Korinthia RU 2 outbreaks
Aetolia - Acarnania RU 2 outbreaks
Limnos RU 2 outbreaks
Lesvos RU 2 Outbreaks
Andros RU 1 outbreak