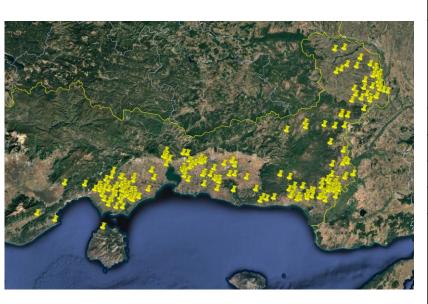

## SGP in Greece August - December 2024 (2024/5-2024/301)

- √8 Regions
- **√18 Regional Units** 
  - ✓ 297 outbreaks

Evros RU 124 outbreaks Kavala RU 37 outbreaks Rodopi RU 53 outbreaks Xanthi RU 43 outbreaks

Serres RU 1 outbreak
Thessaloniki RU 1 outbreak
Chalkidiki RU 1 outbreak
Pieria RU 1 outbreak

Magnisia RU 10 outbreaks

Larisa RU 9 outbreaks

Karditsa RU 1 outbreak

Evoia RU 4 outbreaks
Fokida RU 3 outbreaks
Korinthia RU 2 outbreaks
Aetolia - Acarnania RU 2 outbreaks
Limnos RU 2 outbreaks
Lesvos RU 2 Outbreaks
Andros RU 1 outbreak