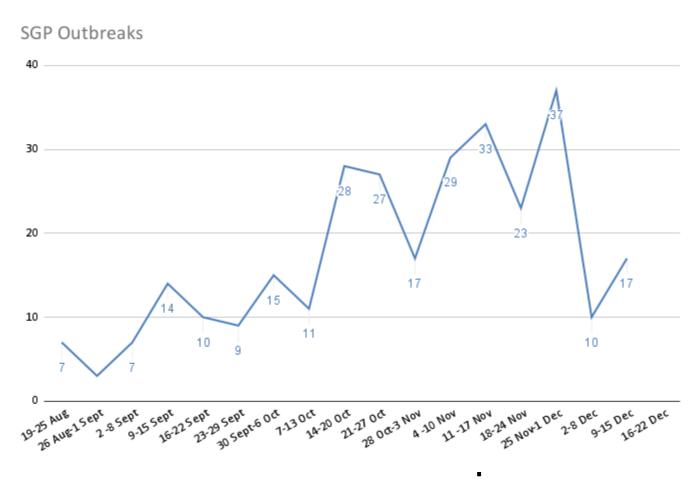

#### SGP in Greece August - December 2024 (2024/5-2024/301)

|                   | 19-25 | 26-1 | 2-8  | 9-15 | 16-22 | 23-29 | 30 Sept-6 |     | 14-20 |     | 28 Oct-3 | 4-10 | 11-17 | 18-24 | 25 Nov-1 |     | 9-15 | FETIFE |
|-------------------|-------|------|------|------|-------|-------|-----------|-----|-------|-----|----------|------|-------|-------|----------|-----|------|--------|
|                   | Aug   | Sept | Sept | Sept | Sept  | Sept  | Oct       | Oct | Oct   | Oct | Nov      | Nov  | Nov   | Nov   | Dec      | Dec | Dec  | ΕΣΤΙΕΣ |
| Alexandroupoli    | 6     | 2    | 7    | 10   | 6     | 9     | 7         | 2   | 9     | 5   | 3        | 4    | 4     | 1     | 4        | 0   | 1    | 80     |
| Orestiada         | 1     | 1    | 0    | 3    | 3     | 0     | 5         | 3   | 7     | 4   | 1        | 4    | 8     | 2     | 1        | 0   | 1    | 44     |
| Kavala            | 0     | 0    | 0    | 1    | 1     | 0     | 1         | 5   | 6     | 6   | 1        | 4    | 4     | 4     | 3        | 0   | 1    | 37     |
| Rodopi            | 0     | 0    | 0    | 0    | 0     | 0     | 1         | 1   | 4     | 7   | 3        | 9    | 9     | 5     | 8        | 2   | 4    | 53     |
| Serres            | 0     | 0    | 0    | 0    | 0     | 0     | 1         | 0   | 0     | 0   | 0        | 0    | 0     | 0     | 0        | 0   | 0    | 1      |
| Xanthi            | 0     | 0    | 0    | 0    | 0     | 0     | 0         | 0   | 1     | 2   | 3        | 5    | 4     | 7     | 14       | 4   | 3    | 43     |
| Corinthos         | 0     | 0    | 0    | 0    | 0     | 0     | 0         | 0   | 1     | 0   | 0        | 0    | 0     | 0     | 0        | 0   | 1    | 2      |
| Magnisia          | 0     | 0    | 0    | 0    | 0     | 0     | 0         | 0   | 0     | 1   | 2        | 1    | 1     | 0     | 1        | 0   | 4    | 10     |
| Thessaloniki      | 0     | 0    | 0    | 0    | 0     | 0     | 0         | 0   | 0     | 1   | 0        | 0    | 0     | 0     | 0        | 0   | 0    | 1      |
| Fokida            | 0     | 0    | 0    | 0    | 0     | 0     | 0         | 0   | 0     | 1   | 0        | 0    | 0     | 1     | 0        | 0   | 1    | 3      |
| Larisa            | 0     | 0    | 0    | 0    | 0     | 0     | 0         | 0   | 0     | 0   | 2        | 1    | 0     | 1     | 3        | 1   | 1    | 9      |
| Karditsa          | 0     | 0    | 0    | 0    | 0     | 0     | 0         | 0   | 0     | 0   | 1        | 0    | 0     | 0     | 0        | 0   | 0    | 1      |
| Evia              | 0     | 0    | 0    | 0    | 0     | 0     | 0         | 0   | 0     | 0   | 1        | 0    | 0     | 1     | 0        | 2   | 0    | 4      |
| Lesvos            | 0     | 0    | 0    | 0    | 0     | 0     | 0         | 0   | 0     | 0   | 0        | 1    | 1     | 0     | 0        | 0   | 0    | 2      |
| Aetolia-Acarnania | 0     | 0    | 0    | 0    | 0     | 0     | 0         | 0   | 0     | 0   | 0        | 0    | 1     | 0     | 1        | 0   | 0    | 2      |
| Chalkidiki        | 0     | 0    | 0    | 0    | 0     | 0     | 0         | 0   | 0     | 0   | 0        | 0    | 1     | 0     | 0        | 0   | 0    | 1      |
| Limnos            | 0     | 0    | 0    | 0    | 0     | 0     | 0         | 0   | 0     | 0   | 0        | 0    | 0     | 1     | 1        | 0   | 0    | 2      |
| Andros            | 0     | 0    | 0    | 0    | 0     | 0     | 0         | 0   | 0     | 0   | 0        | 0    | 0     | 0     | 1        | 0   | 0    | 1      |
| Pieria            | 0     | 0    | 0    | 0    | 0     | 0     | 0         | 0   | 0     | 0   | 0        | 0    | 0     | 0     | 0        | 1   | 0    | 1      |
| TOTAL             | 7     | 3    | 7    | 14   | 10    | 9     | 15        | 11  | 28    | 27  | 17       | 29   | 33    | 23    | 37       | 10  | 17   | 297    |

Number of notified outbreaks per week per RU