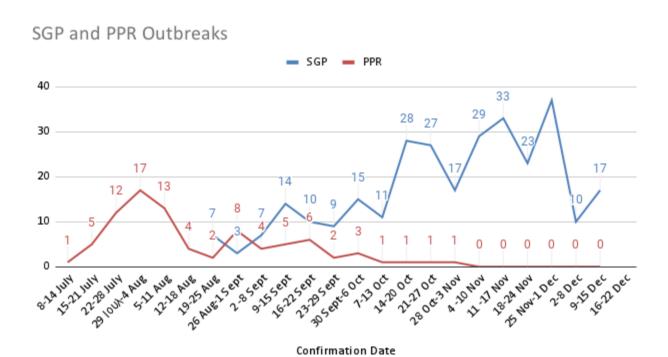

#### SGP vs PPR in Greece July- December 2024

Number of notified outbreaks per week SGP vs PPR

#### SGP in Greece August - December 2024 (2024/5-2024/301)

|                   | 19-25 | 26-1 | 2-8  | 9-15 | 16-22 | 23-29 | 30 Sept-6 |     | 14-20 |     | 28 Oct-3 | 4-10 | 11-17 | 18-24 | 25 Nov-1 |     | 9-15 | FETIFE |
|-------------------|-------|------|------|------|-------|-------|-----------|-----|-------|-----|----------|------|-------|-------|----------|-----|------|--------|
|                   | Aug   | Sept | Sept | Sept | Sept  | Sept  | Oct       | Oct | Oct   | Oct | Nov      | Nov  | Nov   | Nov   | Dec      | Dec | Dec  | ΕΣΤΙΕΣ |
| Alexandroupoli    | 6     | 2    | 7    | 10   | 6     | 9     | 7         | 2   | 9     | 5   | 3        | 4    | 4     | 1     | 4        | 0   | 1    | 80     |
| Orestiada         | 1     | 1    | 0    | 3    | 3     | 0     | 5         | 3   | 7     | 4   | 1        | 4    | 8     | 2     | 1        | 0   | 1    | 44     |
| Kavala            | 0     | 0    | 0    | 1    | 1     | 0     | 1         | 5   | 6     | 6   | 1        | 4    | 4     | 4     | 3        | 0   | 1    | 37     |
| Rodopi            | 0     | 0    | 0    | 0    | 0     | 0     | 1         | 1   | 4     | 7   | 3        | 9    | 9     | 5     | 8        | 2   | 4    | 53     |
| Serres            | 0     | 0    | 0    | 0    | 0     | 0     | 1         | 0   | 0     | 0   | 0        | 0    | 0     | 0     | 0        | 0   | 0    | 1      |
| Xanthi            | 0     | 0    | 0    | 0    | 0     | 0     | 0         | 0   | 1     | 2   | 3        | 5    | 4     | 7     | 14       | 4   | 3    | 43     |
| Corinthos         | 0     | 0    | 0    | 0    | 0     | 0     | 0         | 0   | 1     | 0   | 0        | 0    | 0     | 0     | 0        | 0   | 1    | 2      |
| Magnisia          | 0     | 0    | 0    | 0    | 0     | 0     | 0         | 0   | 0     | 1   | 2        | 1    | 1     | 0     | 1        | 0   | 4    | 10     |
| Thessaloniki      | 0     | 0    | 0    | 0    | 0     | 0     | 0         | 0   | 0     | 1   | 0        | 0    | 0     | 0     | 0        | 0   | 0    | 1      |
| Fokida            | 0     | 0    | 0    | 0    | 0     | 0     | 0         | 0   | 0     | 1   | 0        | 0    | 0     | 1     | 0        | 0   | 1    | 3      |
| Larisa            | 0     | 0    | 0    | 0    | 0     | 0     | 0         | 0   | 0     | 0   | 2        | 1    | 0     | 1     | 3        | 1   | 1    | 9      |
| Karditsa          | 0     | 0    | 0    | 0    | 0     | 0     | 0         | 0   | 0     | 0   | 1        | 0    | 0     | 0     | 0        | 0   | 0    | 1      |
| Evia              | 0     | 0    | 0    | 0    | 0     | 0     | 0         | 0   | 0     | 0   | 1        | 0    | 0     | 1     | 0        | 2   | 0    | 4      |
| Lesvos            | 0     | 0    | 0    | 0    | 0     | 0     | 0         | 0   | 0     | 0   | 0        | 1    | 1     | 0     | 0        | 0   | 0    | 2      |
| Aetolia-Acarnania | 0     | 0    | 0    | 0    | 0     | 0     | 0         | 0   | 0     | 0   | 0        | 0    | 1     | 0     | 1        | 0   | 0    | 2      |
| Chalkidiki        | 0     | 0    | 0    | 0    | 0     | 0     | 0         | 0   | 0     | 0   | 0        | 0    | 1     | 0     | 0        | 0   | 0    | 1      |
| Limnos            | 0     | 0    | 0    | 0    | 0     | 0     | 0         | 0   | 0     | 0   | 0        | 0    | 0     | 1     | 1        | 0   | 0    | 2      |
| Andros            | 0     | 0    | 0    | 0    | 0     | 0     | 0         | 0   | 0     | 0   | 0        | 0    | 0     | 0     | 1        | 0   | 0    | 1      |
| Pieria            | 0     | 0    | 0    | 0    | 0     | 0     | 0         | 0   | 0     | 0   | 0        | 0    | 0     | 0     | 0        | 1   | 0    | 1      |
| TOTAL             | 7     | 3    | 7    | 14   | 10    | 9     | 15        | 11  | 28    | 27  | 17       | 29   | 33    | 23    | 37       | 10  | 17   | 297    |

Number of notified outbreaks per week per RU