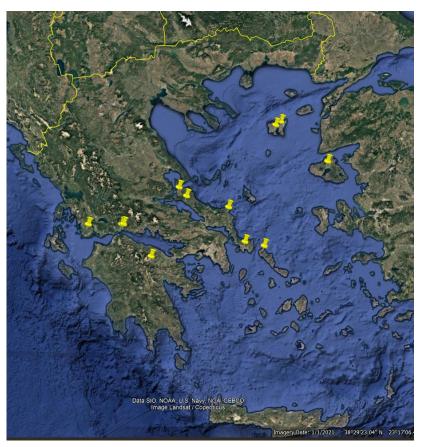

## SGP in Greece August - December 2024 (2024/5-2024/301)

- √8 Regions
- **√18 Regional Units** 
  - ✓ 297 outbreaks

Evros RU 124 outbreaks Kavala RU 37 outbreaks Rodopi RU 53 outbreaks Xanthi RU 43 outbreaks

Serres RU 1 outbreak
Thessaloniki RU 1 outbreak
Chalkidiki RU 1 outbreak
Pieria RU 1 outbreak

Magnisia RU 10 outbreaks

Larisa RU 9 outbreaks

Karditsa RU 1 outbreak

Evoia RU 4 outbreaks
Fokida RU 3 outbreaks
Korinthia RU 2 outbreaks
Aetolia - Acarnania RU 2 outbreaks
Limnos RU 2 outbreaks
Lesvos RU 2 Outbreaks
Andros RU 1 outbreak