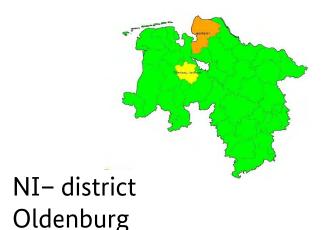

Applications for granting the status "free from BVD"

NIdistrict Oldenburg

SH-

✓ since April 29<sup>th</sup>, 2022 vaccination against BVD prohibited in the entire territory of Ni