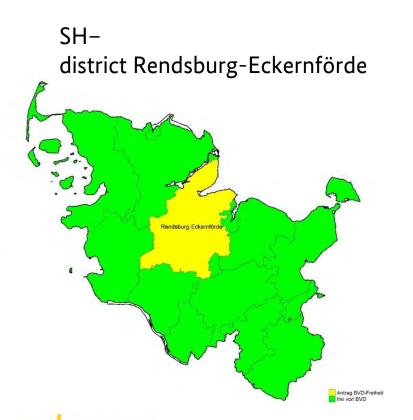

# Vaccination against BVD prohibited

SH – district Rendsburg-Eckernförde

✓ since June 1<sup>st</sup>, 2024 vaccination against BVD prohibited within the territorial scope (district of Rendsburg-Eckernförde)