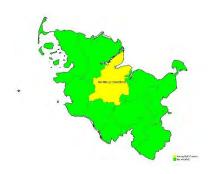

Applications for granting the status "free from BVD"

NIdistrict Oldenburg

SH-

# Vaccination against BVD prohibited

SH – district Rendsburg-Eckernförde

✓ since June 1<sup>st</sup>, 2024 vaccination against BVD prohibited within the territorial scope (district of Rendsburg-Eckernförde)