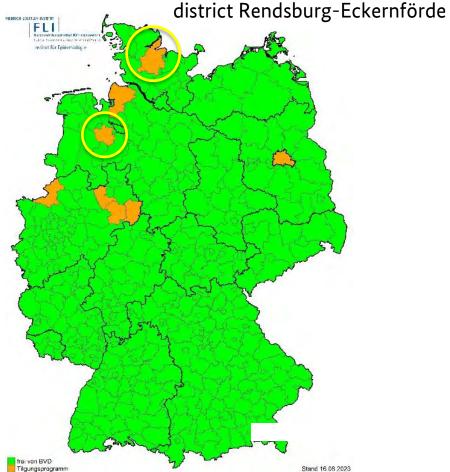

Applications for granting the status "free from BVD"

NIdistrict Oldenburg

SH-

# Vaccination against BVD prohibited

SH – district Rendsburg-Eckernförde

✓ since June 1<sup>st</sup>, 2024 vaccination against BVD prohibited within the territorial scope (district of Rendsburg-Eckernförde)