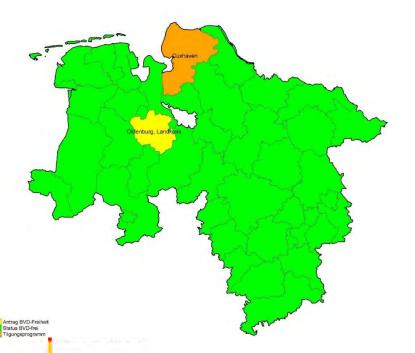

| 2017         | 4                                       |  |  |  |  |
| 2018         | 6                                       |  |  |  |  |
| 2019         | 4                                       |  |  |  |  |
| 2020         | 0                                       |  |  |  |  |
| 2021         | 2                                       |  |  |  |  |
| 2022         | 1                                       |  |  |  |  |
| 2023         | 0                                       |  |  |  |  |
| 2024         | 0                                       |  |  |  |  |
| (27.05.2024) | U                                       |  |  |  |  |

Last confirmed case: Oktober 29<sup>th</sup>, 2022

(date of killing)

# No confirmed BVD case for at least the previous 18 months

### NI- district Oldenburg



| Year         | number of confirmed BVD cases         |  |  |  |  |  |
|--------------|---------------------------------------|--|--|--|--|--|
|              | notified to the national animal disea |  |  |  |  |  |
|              | notification system (TSN)             |  |  |  |  |  |
| 2013         | 25                                    |  |  |  |  |  |
| 2014         | 12                                    |  |  |  |  |  |
| 2015         | 1                                     |  |  |  |  |  |
| 2016         | 0                                     |  |  |  |  |  |
| 2017         | 0                                     |  |  |  |  |  |
| 2018         | 0                                     |  |  |  |  |  |
| 2019         | 0                                     |  |  |  |  |  |
| 2020