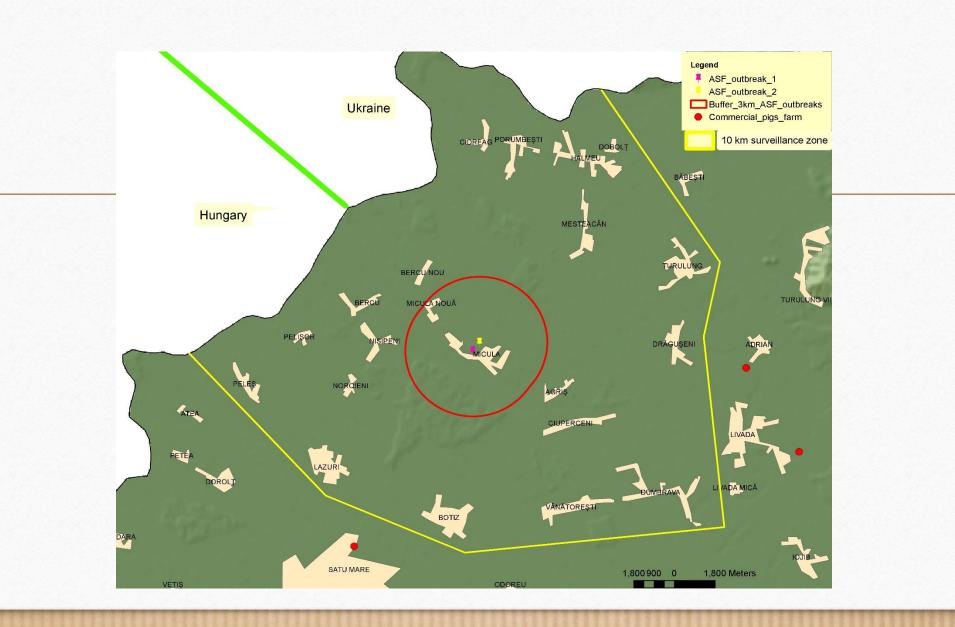

- On 11-th January 2018, a new outbreak of ASF was confirmed in Satu-Mare County, Micula locality.
- On 13-th January, a second ASF outbreak was confirmed in Micula locality. The distance between the two outbreaks is about 600 m.
- So far, there no epidemiological link was demonstrated between the two outbreaks, but the investigation is ongoing.
- The confirmation of the new outbreak does not change the restriction zones established for the first one.

### Measures adopted in the both outbreaks

- The Local Disease Control Centers (LDCC) was met on 11-th January, adopted the ASF control plan of measures and ordered by Decision:
- The killing of all 13 remained pigs. The killing was done by captive bolt followed by spinalization;
- Disposal in a rendering plant. The disposal was done in an authorized rendering plant with the registration no. RO SM 15 INCP/1,2,3, / 22.08.2017 SC Dacorim Prox SRL
- In the second outbreak, the remained pig was killed by captive bolt followed by spinalization and sent to the SVL Satu-Mare for sampling. This was destroyed in the lab incinerator. Result for ASF was negative.
- Was established the restriction zones a 3 km protection zone, and a little bit more than 10 km a surveillance zone around outbreak, in order to include all localities around. The protection zone established for the second outbreak does not change significantly the protection zone, and mantains the dimensions of the surveillance zone.
- Desinfection of the shelters, aleys, equipments, bedding etc.
- Masures concerning the hunting ground included in the restriction zones, as follows: forbidden of the hunting games and wild boar feeding, intense monitoring of the wild boars concearning death and health status, and immediately notification of any suspicions.