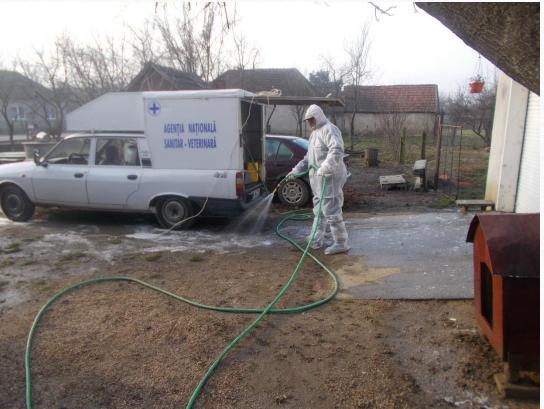

## Disinfection

- On 9-th January the holding RO 1381730434 (first outbreak) is placed under official restriction
- Was forbidden the exit of live pigs, cadavers, meat and meat products, feeds, equipment, bedding.
- Was forbidden the slauthering of pigs without approval of the veterinary authorities, and also the introduction of new animal in the holding;
- Any new diseased or dead pig have to be notified to the CSVFSD and shall be isolated until the sampling and veterinary investigation.