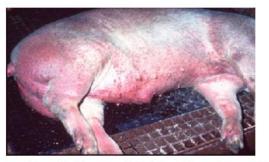

All pigs showed clinical signs as fever, inapetence, prostration, cianosis of the ears, legs and abdomen.

Even the owner has notified the private veterinarian on 20 December, this one notified the County Sanitary Veterinary Directorate and Food Safety Directorate (CSVFSD) on 6 January 2018, with delay.

The <u>last fattening</u> pig was killed on 12-th January 2018, sent to the Satu Mare SVL, sampled and destroyed in the lab incinerator. The result for this pig was negative.

The sick pigs in this holding have showed also clinical signs as fever, inapetence, prostration, cianosis of the ears, legs and abdomen.