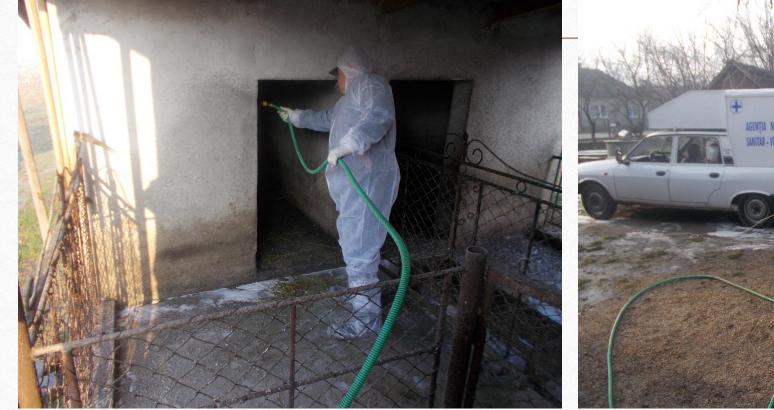

## Disinfection

- On 9-th January the holding RO 1381730434 (first outbreak) is placed under official restriction
- Was forbidden the exit of live pigs, cadavers, meat and meat products, feeds, equipment, bedding.
- Was forbidden the slauthering of pigs without approval of the veterinary authorities, and also the introduction of new animal in the holding;
- Any new diseased or dead pig have to be notified to the CSVFSD and shall be isolated until the sampling and veterinary investigation.

### Measures adopted in the both outbreaks

- The Local Disease Control Centers (LDCC) was met on 11-th January, adopted the ASF control plan of measures and ordered by Decision:
- The killing of all 13 remained pigs. The killing was done by captive bolt followed by spinalization;
- Disposal in a rendering plant. The disposal was done in an authorized rendering plant with the registration no. RO SM 15 INCP/1,2,3, / 22.08.2017 SC Dacorim Prox SRL
- In the second outbreak, the remained pig was killed by captive bolt followed by spinalization and sent to the SVL Satu-Mare for sampling. This was destroyed in the lab incinerator. Result for ASF was negative.
- Was established the restriction zones a 3 km protection zone, and a little bit more than 10 km a surveillance zone around outbreak, in order to include all localities around. The protection zone established for the second outbreak does not change significantly the protection zone, and mantains the dimensions of the surveillance zone.
- Desinfection of the shelters, aleys, equipments, bedding etc.
- Masures concerning the hunting ground included in the restriction zones, as follows: forbidden of the hunting games and wild boar feeding, intense monitoring of the wild boars concearning death and health status, and immediately notification of any suspicions.