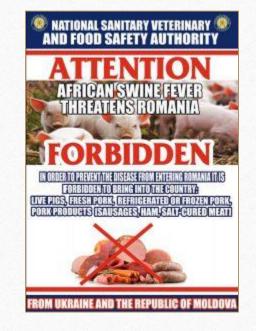

### Notice to travelers for BIP's, BCP and International Airports

#### ATTENTION!

Warning and protection measures against the African Swine Fever

The African Swine Fever is a disease prevalent in the countries located in the Eastern part of the continent.

In order to prevent its penetration in Romania, it is forbidden to introduce (through the border inspection posts and transit points at border) live pigs and, even in small quantities, fresh, chilled and frozen pig meat and meat pork products (sausages, ham, salted meat etc.) coming from extra-EU territories.

The transgressors will be punished according to the Romanian law.