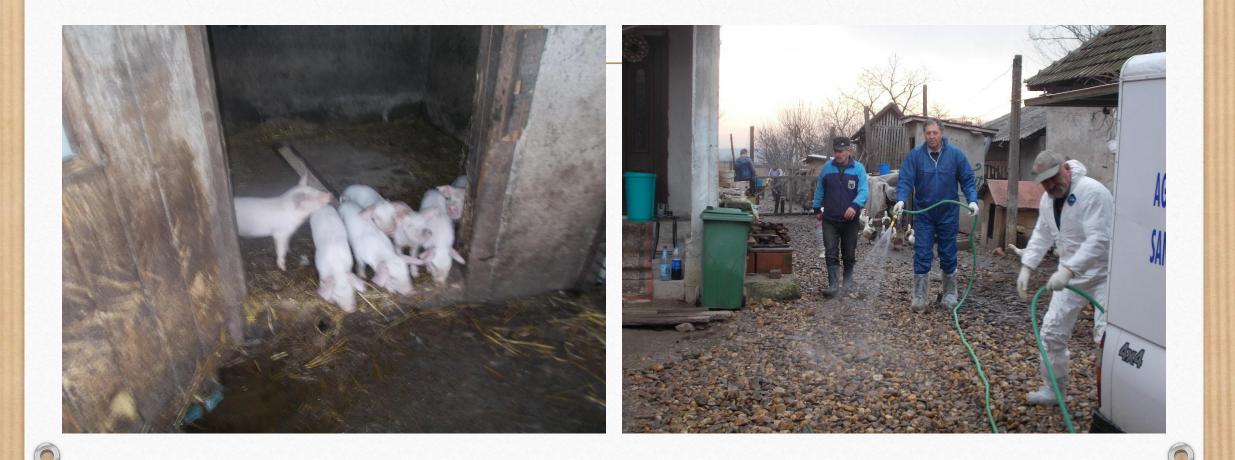

## Before killing in the first outbreak

## Disinfection

- On 9-th January the holding RO 1381730434 (first outbreak) is placed under official restriction
- Was forbidden the exit of live pigs, cadavers, meat and meat products, feeds, equipment, bedding.
- Was forbidden the slauthering of pigs without approval of the veterinary authorities, and also the introduction of new animal in the holding;
- Any new diseased or dead pig have to be notified to the CSVFSD and shall be isolated until the sampling and veterinary investigation.

### Measures adopted in the both outbreaks

- The Local Disease Control Centers (LDCC) was met on 11-th January, adopted the ASF control plan of measures and ordered by Decision:
- The killing of all 13 remained pigs. The killing was done by captive bolt followed by spinalization;
- Disposal in a rendering plant. The disposal was done in an authorized rendering plant with the registration no. RO SM 15 INCP/1,2,3, / 22.08.2017 SC Dacorim Prox SRL
- In the second outbreak, the remained pig was killed by captive bolt followed by spinalization and sent to the SVL Satu-Mare for sampling. This was destroyed in the lab incinerator. Result for ASF was negative.
- Was established the restriction zones a 3 km protection zone, and a little bit more than 10 km a surveillance zone around outbreak, in order to include all localities around. The protection zone established for the second outbreak does not change significantly the protection zone, and mantains the dimensions of the surveillance zone.
- Desinfection of the shelters, aleys, equipments, bedding etc.
- Masures concerning the hunting ground included in the restriction zones, as follows: forbidden of the hunting games and wild boar feeding, intense monitoring of the wild boars concearning death and health status, and immediately notification of any suspicions.