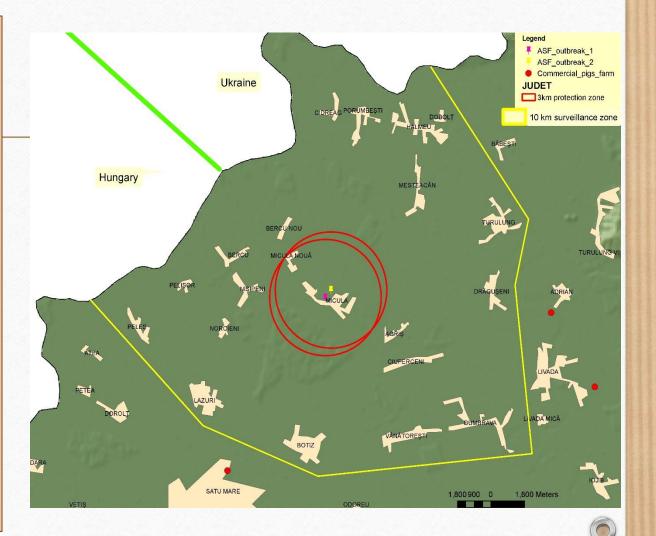

- On 11-th January 2018, a new outbreak of ASF was confirmed in Satu-Mare County, Micula locality.
- On 13-th January, a second ASF outbreak was confirmed in Micula locality. The distance between the two outbreaks is about 600 m.
- So far, there no epidemiological link was demonstrated between the two outbreaks, but the investigation is ongoing.
- The confirmation of the new outbreak does not change the restriction zones established for the first one.

### Measures adopted in the both outbreaks

- The Local Disease Control Centers (LDCC) was met on 11-th January, adopted the ASF control plan of measures and ordered by Decision:
- The killing of all 13 remained pigs. The killing was done by captive bolt followed by spinalization;
- Disposal in a rendering plant. The disposal was done in an authorized rendering plant with the registration no. RO SM 15 INCP/1,2,3, / 22.08.2017 SC Dacorim Prox SRL
- In the second outbreak, the remained pig was killed by captive bolt followed by spinalization and sent to the SVL Satu-Mare for sampling. This was destroyed in the lab incinerator. Result for ASF was negative.
- Was established the restriction zones a 3 km protection zone, and a little bit more than 10 km a surveillance zone around outbreak, in order to include all localities around. The protection zone established for the second outbreak does not change significantly the protection zone, and mantains the dimensions of the surveillance zone.
- Desinfection of the shelters, aleys, equipments, bedding etc.
- Masures concerning the hunting ground included in the restriction zones, as follows: forbidden of the hunting games and wild boar feeding, intense monitoring of the wild boars concearning death and health status, and immediately notification of any suspicions.

## In the protection zone took place inspections and the census of holding and pigs, as follows:

| Crt.<br>No. | Locality    | Total no. of<br>holdings | Total no. of<br>holdings with<br>pigs | Total no. of<br>pigs | Date of census |
|-------------|-------------|--------------------------|---------------------------------------|----------------------|----------------|
| 1           | Micula      | 738                      | 193                                   | 754                  | 11-12/01/2018  |
| 2           | Micula Noua | 45                       | 16                                    | 59                   | 13/01/2018     |
| Total       | 2           | 783                      | 209                                   | 813                  |                |