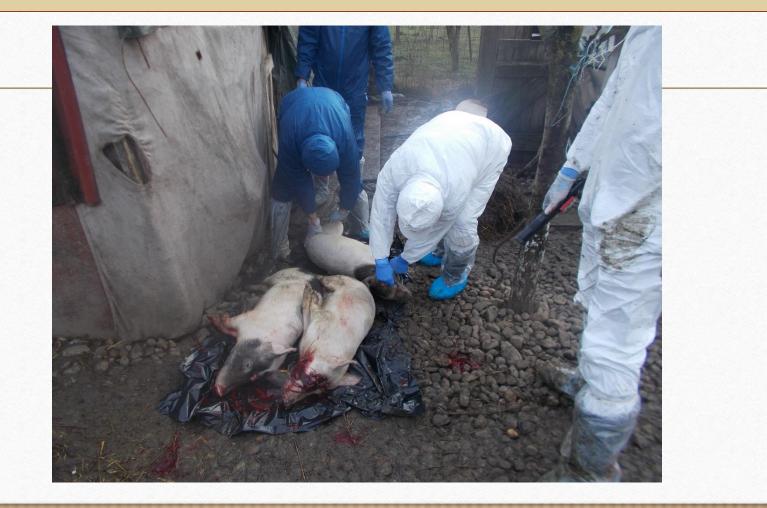

## Before killing in the first outbreak

### Measures adopted in the both outbreaks

- The Local Disease Control Centers (LDCC) was met on 11-th January, adopted the ASF control plan of measures and ordered by Decision:
- The killing of all 13 remained pigs. The killing was done by captive bolt followed by spinalization;
- Disposal in a rendering plant. The disposal was done in an authorized rendering plant with the registration no. RO SM 15 INCP/1,2,3, / 22.08.2017 SC Dacorim Prox SRL
- In the second outbreak, the remained pig was killed by captive bolt followed by spinalization and sent to the SVL Satu-Mare for sampling. This was destroyed in the lab incinerator. Result for ASF was negative.
- Was established the restriction zones a 3 km protection zone, and a little bit more than 10 km a surveillance zone around outbreak, in order to include all localities around. The protection zone established for the second outbreak does not change significantly the protection zone, and mantains the dimensions of the surveillance zone.
- Desinfection of the shelters, aleys, equipments, bedding etc.
- Masures concerning the hunting ground included in the restriction zones, as follows: forbidden of the hunting games and wild boar feeding, intense monitoring of the wild boars concearning death and health status, and immediately notification of any suspicions.