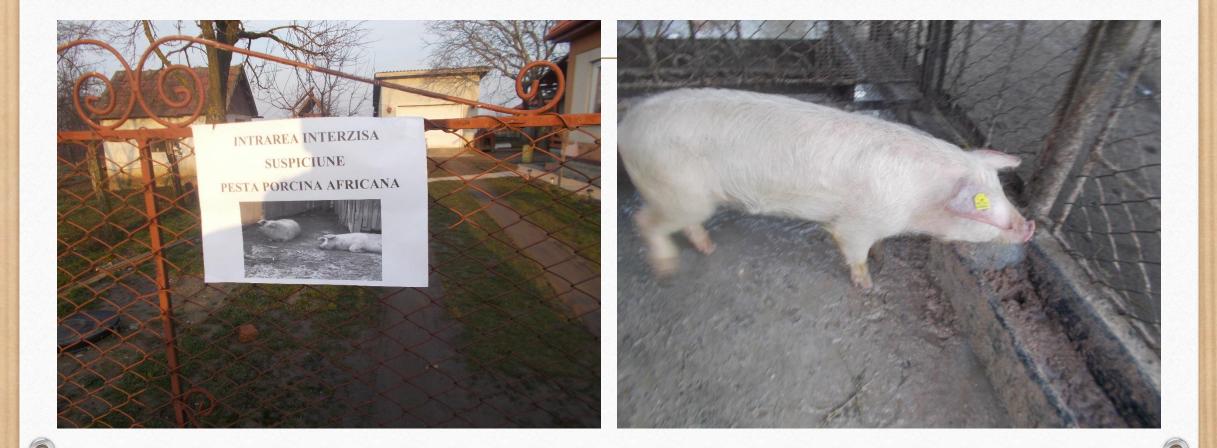

## Disinfection

- On 9-th January the holding RO 1381730434 (first outbreak) is placed under official restriction
- Was forbidden the exit of live pigs, cadavers, meat and meat products, feeds, equipment, bedding.
- Was forbidden the slauthering of pigs without approval of the veterinary authorities, and also the introduction of new animal in the holding;
- Any new diseased or dead pig have to be notified to the CSVFSD and shall be isolated until the sampling and veterinary investigation.

### Measures adopted in the both outbreaks

- The Local Disease Control Centers (LDCC) was met on 11-th January, adopted the ASF control plan of measures and ordered by Decision:
- The killing of all 13 remained pigs. The killing was done by captive bolt followed by spinalization;
- Disposal in a rendering plant. The disposal was done in an authorized rendering plant with the registration no. RO SM 15 INCP/1,2,3, / 22.08.2017 SC Dacorim Prox SRL
- In the second outbreak, the remained pig was killed by captive bolt followed by spinalization and sent to the SVL Satu-Mare for sampling. This was destroyed in the lab incinerator. Result for ASF was negative.
- Was established the restriction zones a 3 km protection zone, and a little bit more than 10 km a surveillance zone around outbreak, in order to include all localities around. The protection zone established for the second outbreak does not change significantly the protection zone, and mantains the dimensions of the surveillance zone.
- Desinfection of the shelters, aleys, equipments, bedding etc.
- Masures concerning the hunting ground included in the restriction zones, as follows: forbidden of the hunting games and wild boar feeding, intense monitoring of the wild boars concearning death and health status, and immediately notification of any suspicions.