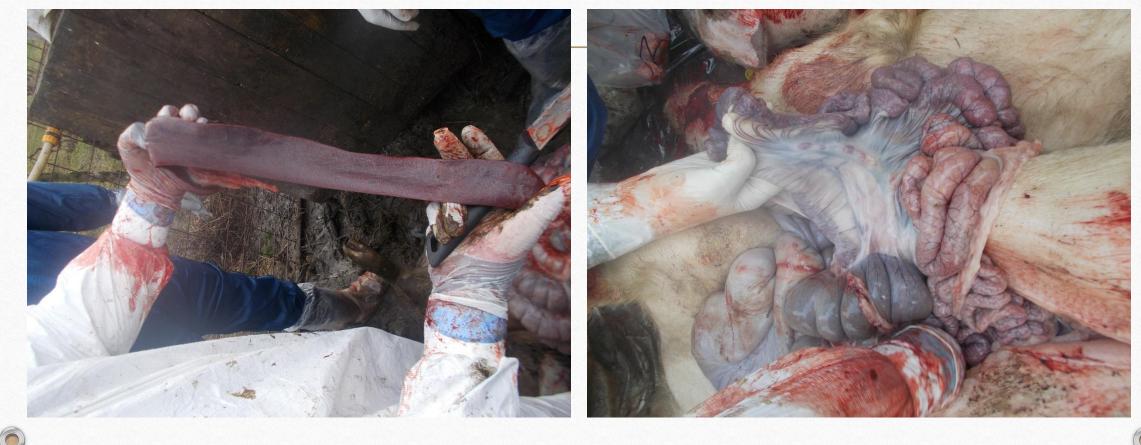

2-nd January;

The <u>third pig</u> get sick on 9 January, and died on 10-th January. Was sampled and reacted positive at the VSL Satu-Mare on 11-th January, wher the sample is positive at the Real Time PCR test.

NRL confirmed the ASF virus on 13-th January, by Real Time-PCR and DIF test.

The <u>last fattening</u> pig was killed on 12-th January 2018, sent to the Satu Mare SVL, sampled and destroyed in the lab incinerator. The result for this pig was negative.

The sick pigs in this holding have showed also clinical signs as fever, inapetence, prostration, cianosis of the ears, legs and abdomen.

The owner notified the same private veterinarian on 13-th December 2018, but this one notified the CSVFSD only on 9-th January 2018.



## Before killing in the first outbreak





## Lesions





## Before killing in the second outbreak





## Disinfection







- On 9-th January the holding RO 1381730434 (first outbreak) is placed under official restriction
- Was forbidden the exit of live pigs, cadavers, meat and meat products, feeds, equipment, bedding.
- Was forbidden the slauthering of pigs without approval of the veterinary authorities, and also the introduction of new animal in the holding;
- Any new diseased or dead pig have to be notified to the CSVFSD and shall be isolated until the sampling and veterinary investigation.

The epidemiological investigation revealed that, between 25 November to 15 December 2017, four sows were introduced in the RO 1381730434 (place of first outbreak), in mating purposes with the boar as follows:

- Mating on 26.11.2017 a sow from RO R