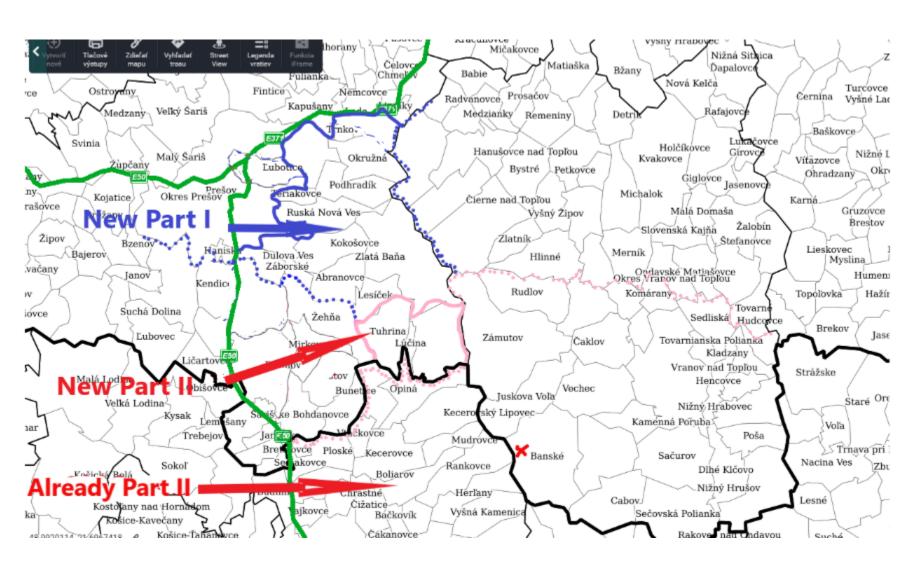

## New zoning – SKfollowing ADNS WB posit 2020/181

## Summary

- Till 20.10.2020 no further suspicions in domestic pigs in that area more than one month "quiet" period in that matter
- WB positivity confirmed in the area currently determined as a part II(III) of 2014/709/EC
- Controls of biosecurity hunting grounds /holdings ongoing (despite the "corona" diffculties)
- Identification and registration of pig holdings a massive campaign in whole Slovak territory in progress + connected with public awareness regarding "good" practices in the holdings and biosecurity measures to prevent introduction f virus into the holdings
- Recommendation issued by CVO to stop pig breeding in infected areas and/or areas with high risk! (non-commercial holdings) + around big commercial farms
- The adjustment of zones (part II as well as part I) because of ASF WB posit closer part I (ADNS message 2020/181)