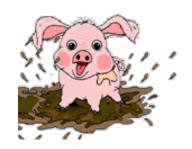

# ASF in Slovakia – state of play in domestic pigs /wild boar population

**Domestic pigs** – <u>no outbreaks</u> from the last PAFF Committee, last ASF outbreak confirmed on 22.9.2020

In total: 17 outbreaks confirmed – mostly in non commercial holdings within an area close to the SK/HU border – south- east part of Slovakia

#### Wild boar:

- 37 posit WB tested/confirmed (as from 22.9.2020 till 19.10.2020)
- whole year 2020: 273 pozit. WB in 6 districts (Trebišov, Michalovce, Košice-okolie, Košice-city, Rožňava, Rimavská Sobota)
- the importance of testing of WB died by car incident.— new one WB tested positive on 19.10 2020 in Košice —okolie district (already in infected area)

Diviak s dátumom konfirmácie nie starším ako 7 dní. V Diviak s dátumom konfirmácie starším ako 7 dní.

Domáca ošípaná s dátumom konfirmácie nie starším ako 90 dní.

Domáca ošípaná s dátumom konfirmácie starším ako 90 dní.