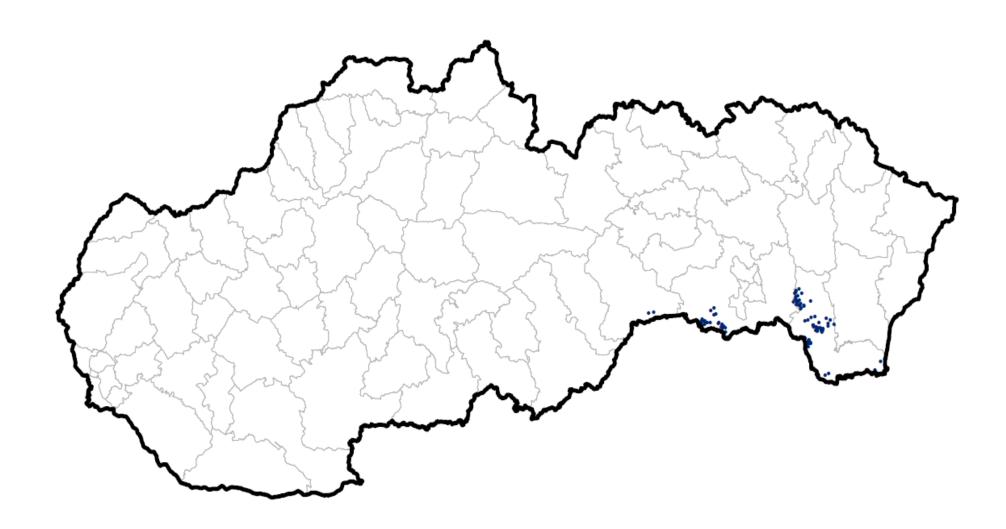

#### Wild boar:

- 37 posit WB tested/confirmed (as from 22.9.2020 till 19.10.2020)
- whole year 2020: 273 pozit. WB in 6 districts (Trebišov, Michalovce, Košice-okolie, Košice-city, Rožňava, Rimavská Sobota)
- the importance of testing of WB died by car incident.— new one WB tested positive on 19.10 2020 in Košice —okolie district (already in infected area)

Geographical distribution of domestic swine samples positive for ASF virus in Slovakia during 2020 (January - 14 October)

### Geographical distribution of samples submited for ASFV investigation in domestic swine in Slovakia during 2020 (January - 14 October)

## Laboratory Investigations of ASF in domestic pigs in Slovakia during 2020 (January - 14 October)

Geographical distribution of samples submitted for ASFV investigation in wild boars in Slovakia during 2020 (January - 14 October) - passive surveillance