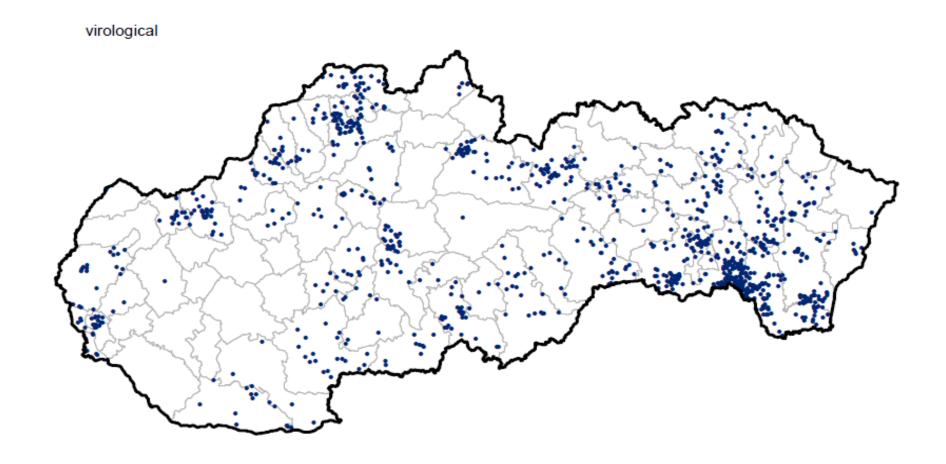

### Geographical distribution of samples submited for ASFV investigation in domestic swine in Slovakia during 2020 (January - 14 October)