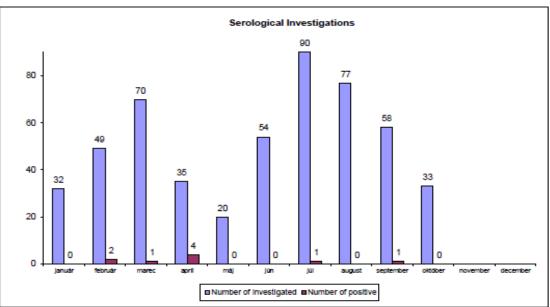

## Laboratory Investigations of ASF in domestic pigs in Slovakia during 2020 (January - 14 October)

Geographical distribution of samples submitted for ASFV investigation in wild boars in Slovakia during 2020 (January - 14 October) - passive surveillance