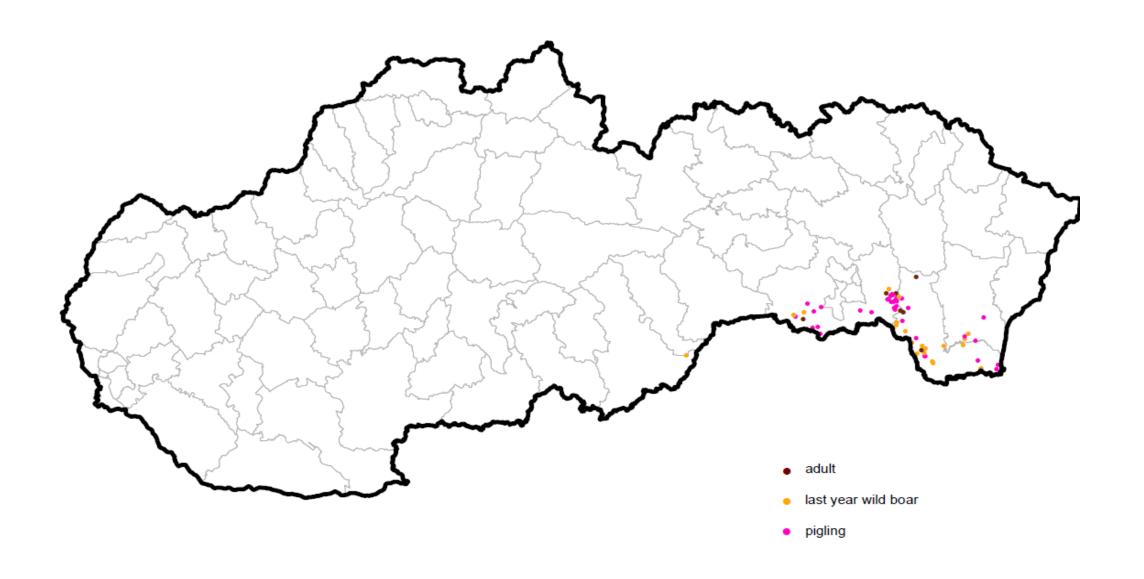

#### Wild boar:

- 37 posit WB tested/confirmed (as from 22.9.2020 till 19.10.2020)
- whole year 2020: 273 pozit. WB in 6 districts (Trebišov, Michalovce, Košice-okolie, Košice-city, Rožňava, Rimavská Sobota)
- the importance of testing of WB died by car incident.— new one WB tested positive on 19.10 2020 in Košice —okolie district (already in infected area)

## Laboratory Investigations of ASF in domestic pigs in Slovakia during 2020 (January - 14 October)

Geographical distribution of samples submitted for ASFV investigation in wild boars in Slovakia during 2020 (January - 14 October) - passive surveillance

### Laboratory Investigations of ASF in wild boars in Slovakia during 2020 (January - 14 October) - passive surveillance

| / \    |        |            |        | _      |       |          | 11     |  |
|--------|--------|------------|--------|--------|-------|----------|--------|--|
| mesiac |        | protilátky | 1      |        | vírus | spolu za |        |  |
|        | negat  | pozit      | vyš    | negat  | pozit | vyš      | mesiac |  |
| jan    | 3 207  | 2          | 3 209  | 3 222  | 13    | 3 235    | 6 444  |  |
| feb    | 1 316  | 3          | 1 319  | 1 343  | 13    | 1 356    | 2 675  |  |
| mar    | 1 112  | 2          | 1 114  | 1 145  | 62    | 1 207    | 2 321  |  |
| apr    | 2 049  | 8          | 2 057  | 2 106  | 64    | 2 170    | 4 227  |  |
| maj    | 2 750  | 1          | 2 751  | 2 775  | 31    | 2 806    | 5 557  |  |
| jun    | 2 737  | 1          | 2 738  | 2 773  | 15    | 2 788    | 5 526  |  |
| jul    | 3 236  | 4          | 3 240  | 3 261  | 19    | 3 280    | 6 520  |  |
| aug    | 3 448  | 9          | 3 457  | 3 483  | 36    | 3 519    | 6 976  |  |
| sep    | 2 492  | 8          | 2 500  | 2 533  | 36    | 2 569    | 5 069  |  |
| okt    | 837    | 0          | 837    | 845    | 16    | 861      | 1 698  |  |
| nov    |        |            | 0      |        |       | 0        | 0      |  |
| dec    |        |            | 0      |        |       | 0        | 0      |  |
| spolu  | 23 184 | 38         | 23 222 | 23 486 | 305   | 23 791   | 47 013 |  |
|        |        |            |        |        |       |          |        |  |