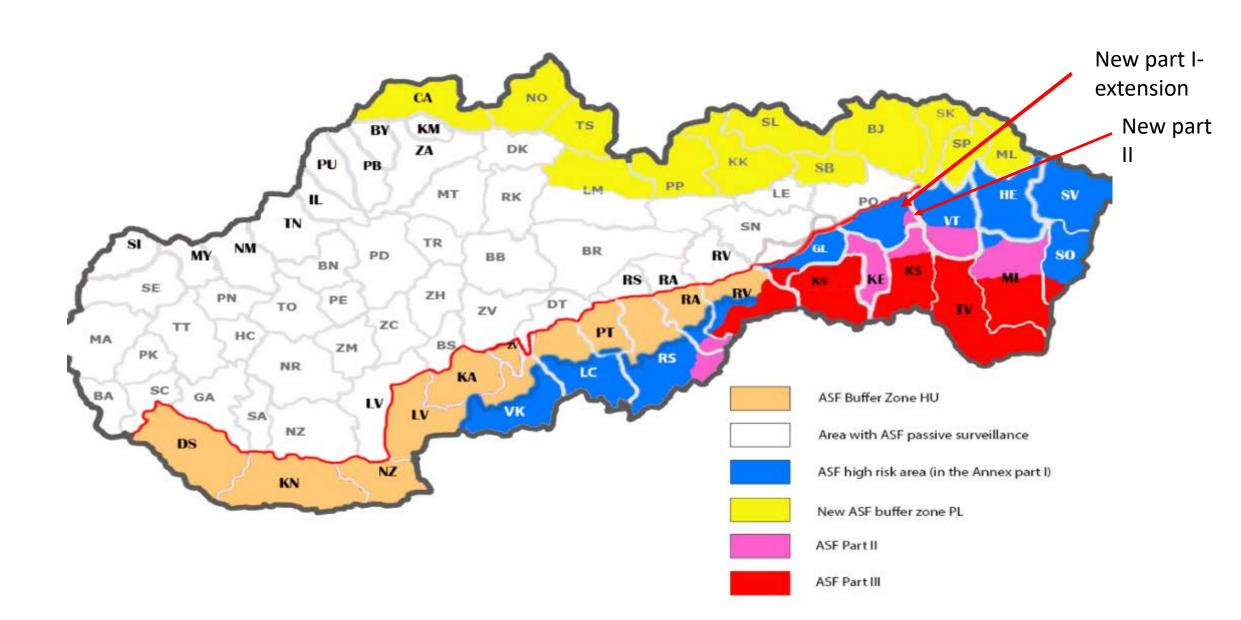

### Schematic map – ASF SK zones – new update(20.10.2020)

## Summary

- Till 20.10.2020 no further suspicions in domestic pigs in that area more than one month "quiet" period in that matter
- WB positivity confirmed in the area currently determined as a part II(III) of 2014/709/EC
- Controls of biosecurity hunting grounds /holdings ongoing (despite the "corona" diffculties)
- Identification and registration of pig holdings a massive campaign in whole Slovak territory in progress + connected with public awareness regarding "good" practices in the holdings and biosecurity measures to prevent introduction f virus into the holdings
- Recommendation issued by CVO to stop pig breeding in infected areas and/or areas with high risk! (non-commercial holdings) + around big commercial farms
- The adjustment of zones (part II as well as part I) because of ASF WB posit closer part I (ADNS message 2020/181)