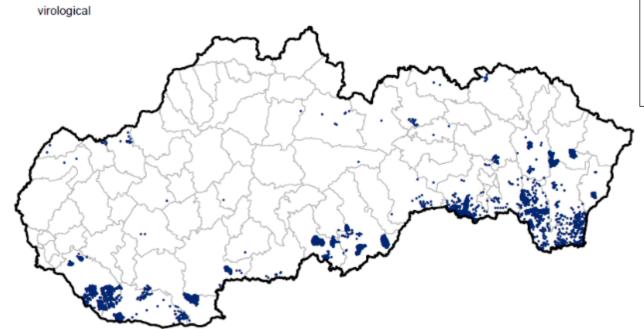

Geographical distribution of domestic swine samples positive for ASF virus in Slovakia during 2020 (January - 14 October)

### Geographical distribution of samples submited for ASFV investigation in domestic swine in Slovakia during 2020 (January - 14 October)