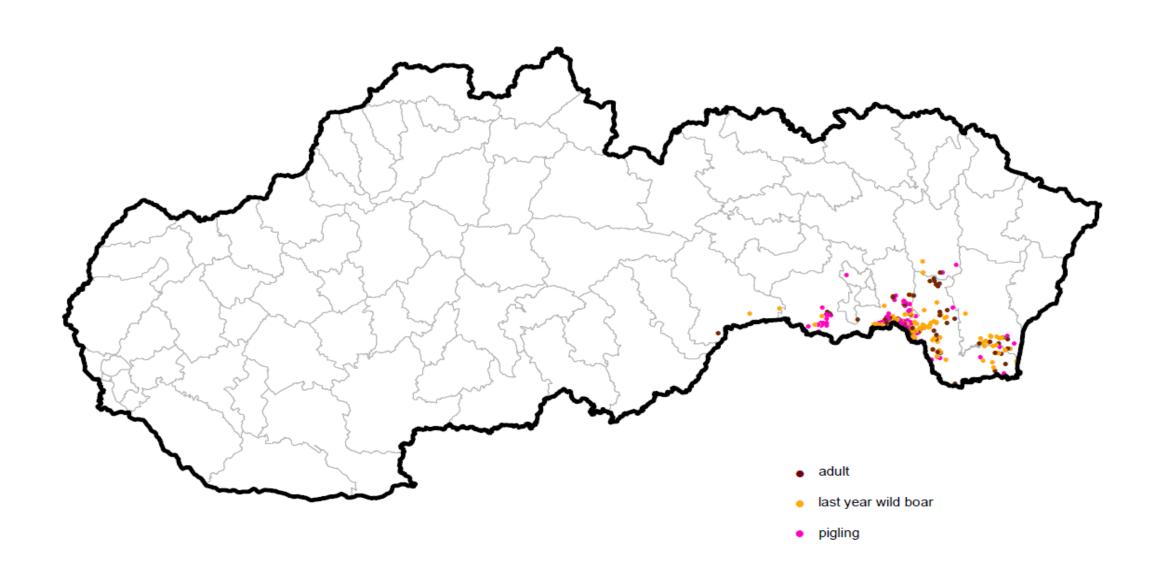

#### Laboratory Investigations of ASF in wild boars in Slovakia during 2012 - 2020