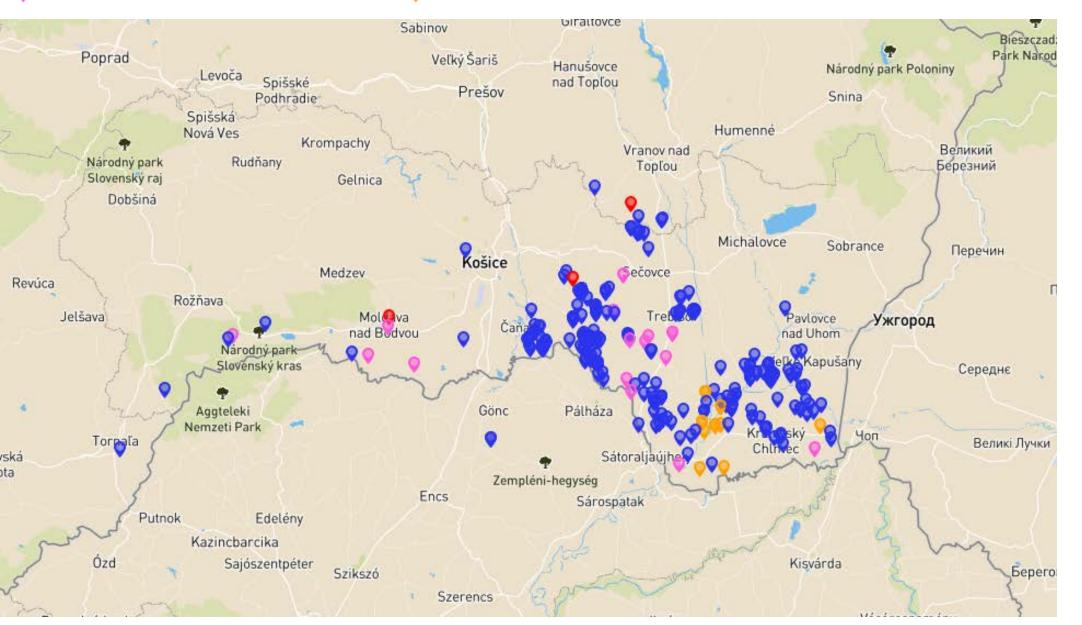

# Last case WB (19.10.2020) – car incident !- In Slovakia an obligation to check car incident WBs- valid for whole SK territory

KMO Ab ELISA

ASEV Ab IPMA

Country of origin

Disease
Serial number of outbreak (year/number)
Type of outbreak (primary '1' or secondary '2')
Region affected
Traces LVU code
Latitude
Longitude

SLOVAKIA
African swine fever in
2020/189
1
00031 Kosice okolie
01100 - Košice-okolie
48.69
20.97

#### Control measures :

- 32 DEST OUT
- 50 MOVE CONTRL

ELISA test na detekciu protilátok proti vírusu KMO (klasický mor ošípaných)

IPMA test na detekciu protilátok proti vírusu ASFV (africký mor ošipaných)