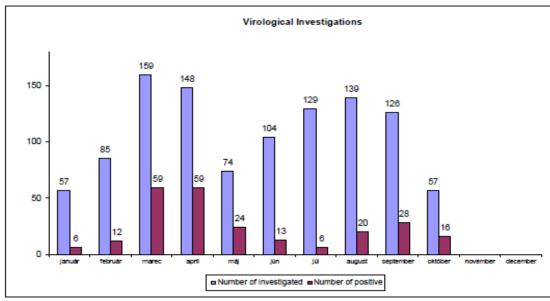

## Laboratory Investigations of ASF in domestic pigs in Slovakia during 2020 (January - 14 October)

Geographical distribution of samples submitted for ASFV investigation in wild boars in Slovakia during 2020 (January - 14 October) - passive surveillance