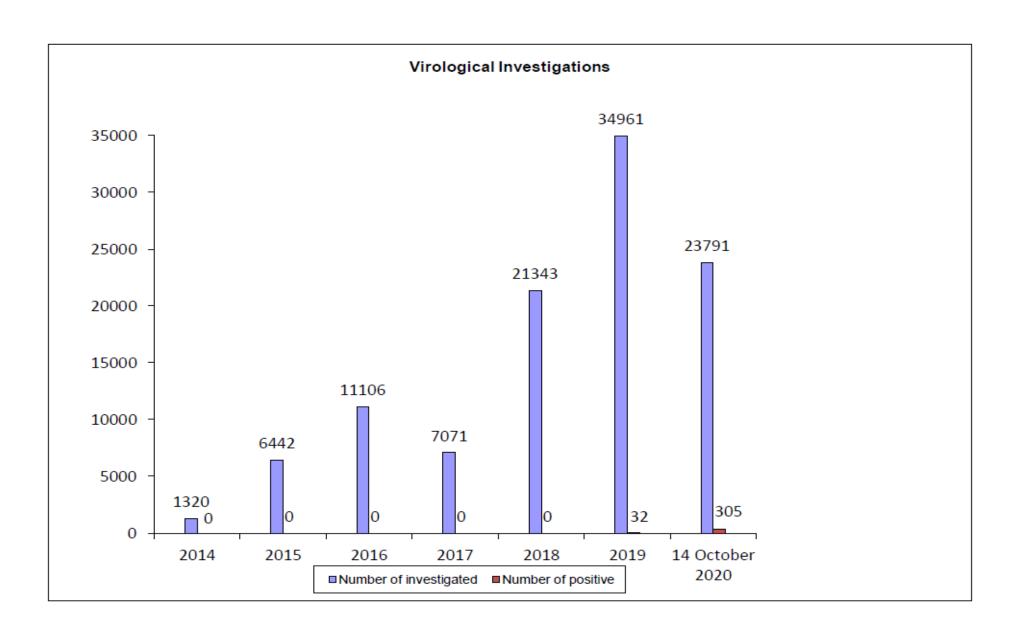

#### Laboratory Investigations of ASF in wild boars in Slovakia during 2012 - 2020

### Laboratory Investigations of ASF in wild boars in Slovakia during 2020 (January - 14 October) - passive surveillance

| / \    |        |            |        | _      |       |          | 11     |  |
|--------|--------|------------|--------|--------|-------|----------|--------|--|
| mesiac |        | protilátky | 1      |        | vírus | spolu za |        |  |
|        | negat  | pozit      | vyš    | negat  | pozit | vyš      | mesiac |  |
| jan    | 3 207  | 2          | 3 209  | 3 222  | 13    | 3 235    | 6 444  |  |
| feb    | 1 316  | 3          | 1 319  | 1 343  | 13    | 1 356    | 2 675  |  |
| mar    | 1 112  | 2          | 1 114  | 1 145  | 62    | 1 207    | 2 321  |  |
| apr    | 2 049  | 8          | 2 057  | 2 106  | 64    | 2 170    | 4 227  |  |
| maj    | 2 750  | 1          | 2 751  | 2 775  | 31    | 2 806    | 5 557  |  |
| jun    | 2 737  | 1          | 2 738  | 2 773  | 15    | 2 788    | 5 526  |  |
| jul    | 3 236  | 4          | 3 240  | 3 261  | 19    | 3 280    | 6 520  |  |
| aug    | 3 448  | 9          | 3 457  | 3 483  | 36    | 3 519    | 6 976  |  |
| sep    | 2 492  | 8          | 2 500  | 2 533  | 36    | 2 569    | 5 069  |  |
| okt    | 837    | 0          | 837    | 845    | 16    | 861      | 1 698  |  |
| nov    |        |            | 0      |        |       | 0        | 0      |  |
| dec    |        |            | 0      |        |       | 0        | 0      |  |
| spolu  | 23 184 | 38         | 23 222 | 23 486 | 305   | 23 791   | 47 013 |  |
|        |        |            |        |        |       |          |        |  |