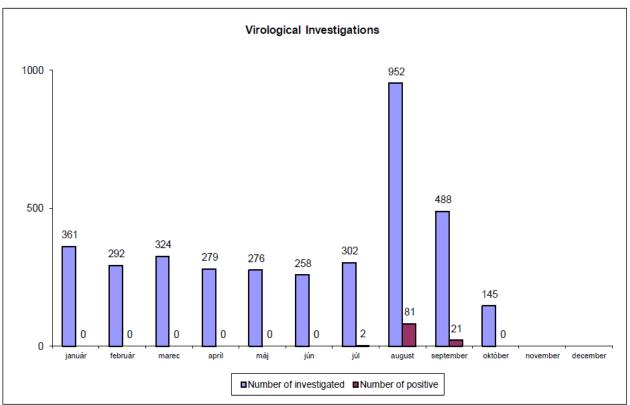

## Laboratory Investigations of ASF in domestic pigs in Slovakia during 2020 (January - 14 October)

Geographical distribution of samples submitted for ASFV investigation in wild boars in Slovakia during 2020 (January - 14 October) - passive surveillance

### Laboratory Investigations of ASF in wild boars in Slovakia during 2020 (January - 14 October) - passive surveillance

| / \    |        |            |        | _      |       |          | 11     |  |
|--------|--------|------------|--------|--------|-------|----------|--------|--|
| mesiac |        | protilátky | 1      |        | vírus | spolu za |        |  |
|        | negat  | pozit      | vyš    | negat  | pozit | vyš      | mesiac |  |
| jan    | 3 207  | 2          | 3 209  | 3 222  | 13    | 3 235    | 6 444  |  |
| feb    | 1 316  | 3          | 1 319  | 1 343  | 13    | 1 356    | 2 675  |  |
| mar    | 1 112  | 2          | 1 114  | 1 145  | 62    | 1 207    | 2 321  |  |
| apr    | 2 049  | 8          | 2 057  | 2 106  | 64    | 2 170    | 4 227  |  |
| maj    | 2 750  | 1          | 2 751  | 2 775  | 31    | 2 806    | 5 557  |  |
| jun    | 2 737  | 1          | 2 738  | 2 773  | 15    | 2 788    | 5 526  |  |
| jul    | 3 236  | 4          | 3 240  | 3 261  | 19    | 3 280    | 6 520  |  |
| aug    | 3 448  | 9          | 3 457  | 3 483  | 36    | 3 519    | 6 976  |  |
| sep    | 2 492  | 8          | 2 500  | 2 533  | 36    | 2 569    | 5 069  |  |
| okt    | 837    | 0          | 837    | 845    | 16    | 861      | 1 698  |  |
| nov    |        |            | 0      |        |       | 0        | 0      |  |
| dec    |        |            | 0      |        |       | 0        | 0      |  |
| spolu  | 23 184 | 38         | 23 222 | 23 486 | 305   | 23 791   | 47 013 |  |
|        |        |            |        |        |       |          |        |  |