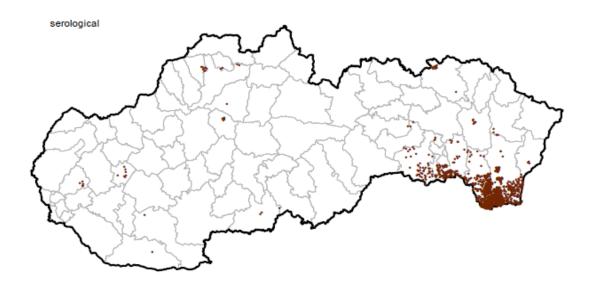

#### Geographical distribution of wild boars samples positive for ASF virus in Slovakia during 2019 (January - 9 December)