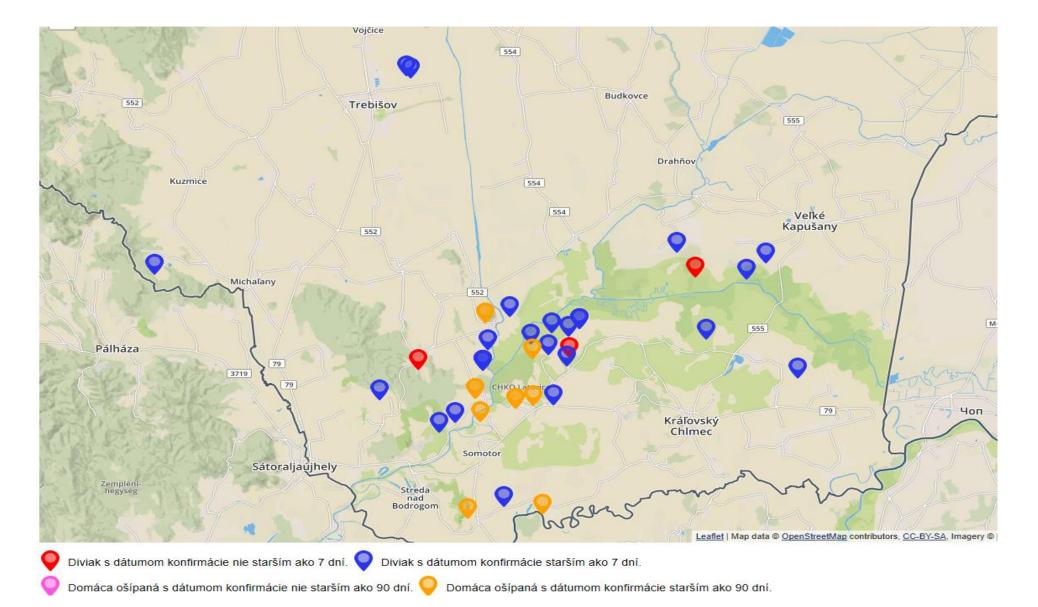

# ASF in Slovakia – state of play 13.12.2019 (yellow – DP, red, blue – WB)

## ASF in Slovakia – the development of the sitation in the period from Octobers 2019 Paff committee meeting

- Till 23.9. 2019: 11 outbreaks, 12 positive WB
- From 23.9.2019 till 21.10.2019 : 8 WB confirmed
- From 21.10. till 10.12.2019 : 8 WB confirmed
- No ASF outbreaks in domestic pigs from 19.8.2019 ahead
- All domestic pigs outbreaks as well as WB cases confirmed within established part III area (CID 2019/1805/EC)- districts Michalovce/Trebišov (for SK now also part II created), domestic pigs outbreaks only in district Trebišov (July-August)