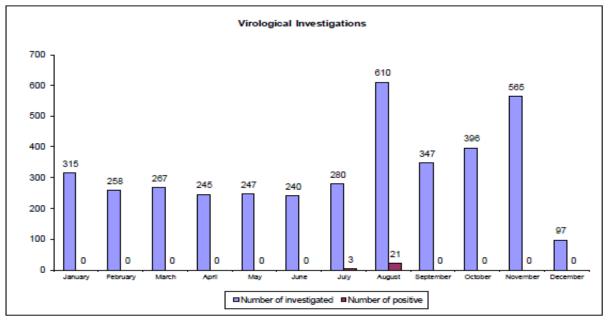

## Domestic pigs – Investigations 2019

| mesiac | protilátky |       |      |       | vírus | spolu za mesiac |      |
|--------|------------|-------|------|-------|-------|-----------------|------|
|        | negat      | pozit | vyš  | negat | pozit | vyš             |      |
| jan    | 1          |       | 1    | 315   |       | 315             | 316  |
| feb    | 0          |       | 0    | 258   |       | 258             | 258  |
| mar    | 0          |       | 0    | 267   |       | 267             | 267  |
| apr    | 6          |       | 6    |       |       | 245             | 251  |
| maj    | 17         |       | 17   | 247   |       | 247             | 264  |
| jun    | 5          |       | 5    |       |       | 240             | 245  |
| jul    | 14         |       | 16   |       |       |                 | 296  |
| aug    | 351        |       |      | 589   |       | 610             | 971  |
|        | 83         |       | 83   |       |       | 347             | 430  |
| sep    | 117        |       | 117  |       |       | 396             | 513  |
| okt    |            |       |      |       |       |                 |      |
| nov    | 553        |       | 553  |       |       | 565             | 1118 |
| 9dec   | 45         |       | 45   | 97    |       | 97              | 142  |
| spolu  | 1192       | 12    | 1204 | 3843  | 24    | 3867            | 5071 |

#### Laboratory Investigations of ASF in domestic pigs in Slovakia during 2019 (January - 9 December)

Geographical distribution of samples submitted for ASFV investigation in domestic swine in Slovakia during 2019 (January - 9 December)