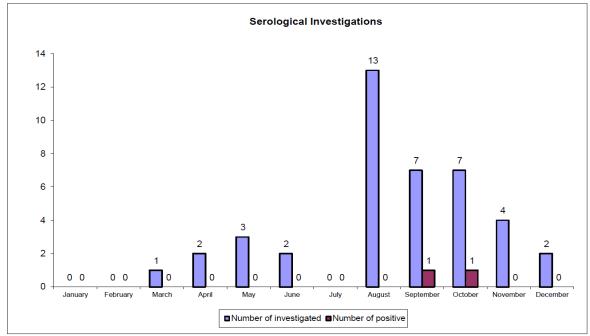

#### Laboratory Investigations of ASF in wild boars in Slovakia during 2019 (January - 9 December) - passive surveillance - district Trebišov