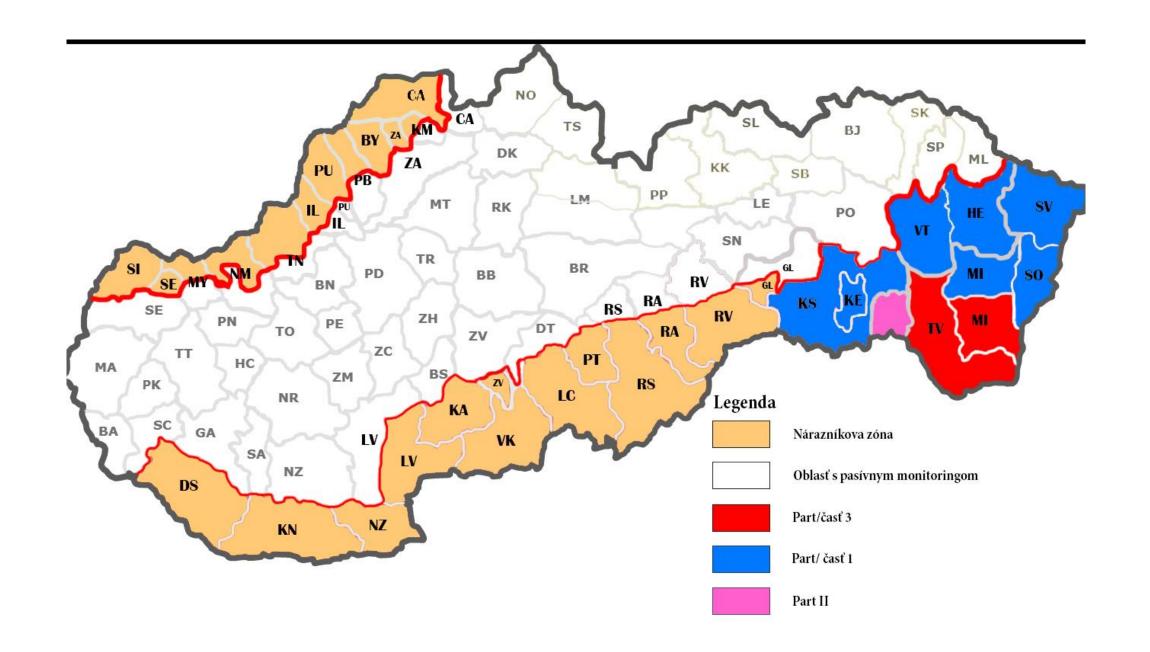

## Update of zoning in SK – part II instead of part III.

- taking into account the description of the situation and steps taken and criteria set up in that document, namely
- Non commercial character of holdings with ASDF occurrence in summer
- More than 3 month period without outbreak
- Clustered occurrence
- Sufficiently large previously area (never detected ASF before)
- Disinfection provided
- Examination as prescribed done (explained in previous slides)
  - Slovakia fulfils these criteria and is asking EC and MS for their support
  - part III can be diverted into part II ( because of WB positive cases in that area)

# Zones update