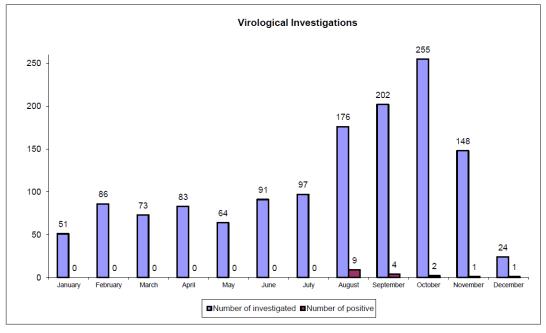

Geographical distribution of samples submitted for ASFV investigation in wild boars in Slovakia during 2019 (January - 9 December) - active surveillance

## SK- WB perished 2019

| mocine |       | protilátky | 1   |       | vírus |       | spolu za |
|--------|-------|------------|-----|-------|-------|-------|----------|
| mesiac | negat | pozit      | vyš | negat | pozit | vyš   | mesiac   |
| jan    | 28    |            | 28  | 51    | 0     | 51    | 79       |
| feb    | 53    |            | 53  | 86    | 0     | 86    | 139      |
| mar    | 39    |            | 39  | 73    |       | 73    | 112      |
| apr    | 48    |            | 48  | 83    |       | 83    | 131      |
| maj    | 28    |            | 28  | 64    |       | 64    | 92       |
| jun    | 54    |            | 54  | 91    |       | 91    | 145      |
| jul    | 62    |            | 62  | 97    |       | 97    | 159      |
| aug    | 83    |            | 83  | 167   | 9     | 176   | 259      |
| sep    | 115   | 1          | 116 | 198   | 4     | 202   | 318      |
| okt    | 157   | 1          | 158 | 253   | 2     | 255   | 413      |
| nov    | 92    |            | 92  | 147   | ₹     | 148   | 240      |
| 9dec   | 10    |            | 10  | 23    | 1     | 24    | 34       |
| spolu  | 769   | 2          | 771 | 1 333 | 17    | 1 350 | 2 121    |