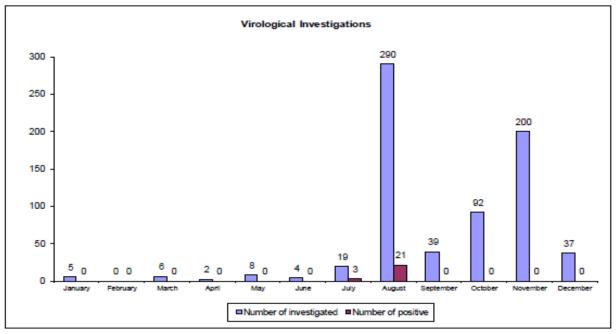

# ASF monitoring domestic pigs – infected area Part III

ASF monitoring in the ASF infected area (including protection/surveillance zones) – whole district Trebišov (Part III)

| <u>+</u>  |                |                 |                 |                 |
|-----------|----------------|-----------------|-----------------|-----------------|
| Month     | No. of samples | No. of positive | No. of samples  | No. of positive |
|           | examined (PCR) | samples (PCR)   | examined (IPMA) | samples (IPMA)  |
| July      | 19             | 3               | 16              | 2               |
| August    | 290            | 21              | 281             | 10              |
| September | 39             | 0               | 23              | 0               |
| October   | 92             | 0               | 34              | 0               |
| November  | 193            | 0               | 455             | 0               |