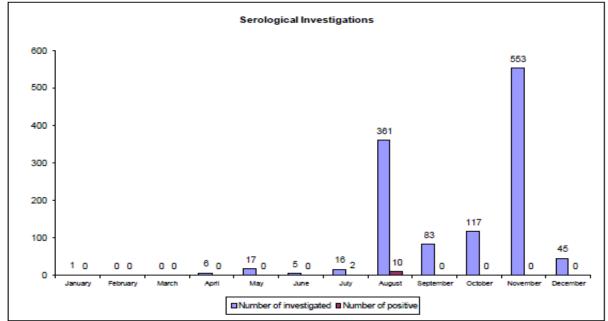

## Domestic pigs – Investigations 2019

| mesiac | protilátky |       |      |       | vírus | spolu za mesiac |      |
|--------|------------|-------|------|-------|-------|-----------------|------|
|        | negat      | pozit | vyš  | negat | pozit | vyš             |      |
| jan    | 1          |       | 1    | 315   |       | 315             | 316  |
| feb    | 0          |       | 0    | 258   |       | 258             | 258  |
| mar    | 0          |       | 0    | 267   |       | 267             | 267  |
| apr    | 6          |       | 6    |       |       | 245             | 251  |
| maj    | 17         |       | 17   | 247   |       | 247             | 264  |
| jun    | 5          |       | 5    |       |       | 240             | 245  |
| jul    | 14         |       | 16   |       |       |                 | 296  |
| aug    | 351        |       |      | 589   |       | 610             | 971  |
|        | 83         |       | 83   |       |       | 347             | 430  |
| sep    | 117        |       | 117  |       |       | 396             | 513  |
| okt    |            |       |      |       |       |                 |      |
| nov    | 553        |       | 553  |       |       | 565             | 1118 |
| 9dec   | 45         |       | 45   | 97    |       | 97              | 142  |
| spolu  | 1192       | 12    | 1204 | 3843  | 24    | 3867            | 5071 |

#### Laboratory Investigations of ASF in domestic pigs in Slovakia during 2019 (January - 9 December)

Geographical distribution of samples submitted for ASFV investigation in domestic swine in Slovakia during 2019 (January - 9 December)