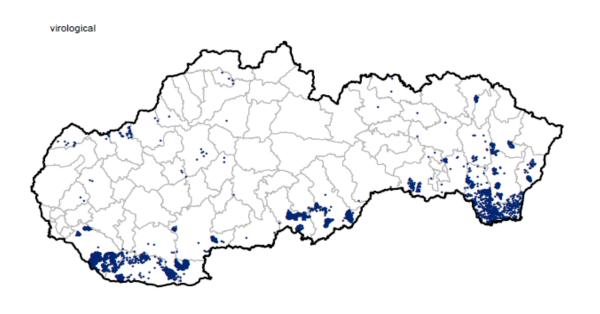

#### Laboratory Investigations of ASF in domestic pigs in Slovakia during 2019 (January - 9 December)

Geographical distribution of samples submitted for ASFV investigation in domestic swine in Slovakia during 2019 (January - 9 December)

Geographical distribution of samples submitted for ASFV investigation in wild boars in Slovakia during 2019 (January - 9 December) - active surveillance