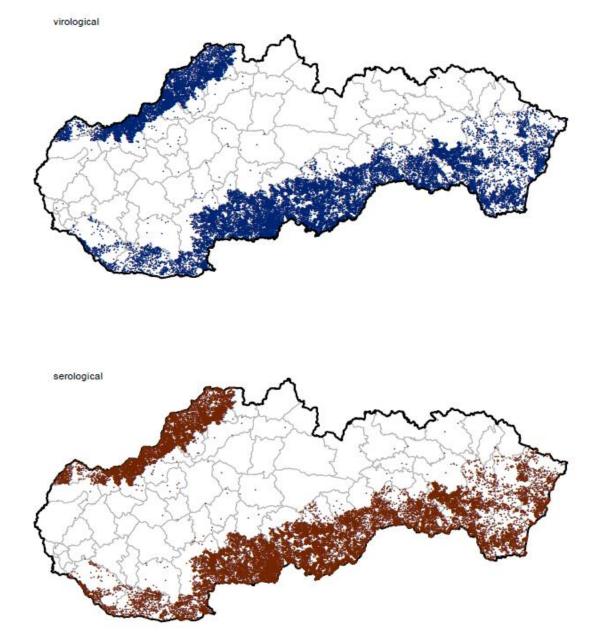

#### Laboratory Investigations of ASF in domestic pigs in Slovakia during 2019 (January - 9 December)

Geographical distribution of samples submitted for ASFV investigation in domestic swine in Slovakia during 2019 (January - 9 December)

Geographical distribution of samples submitted for ASFV investigation in wild boars in Slovakia during 2019 (January - 9 December) - active surveillance