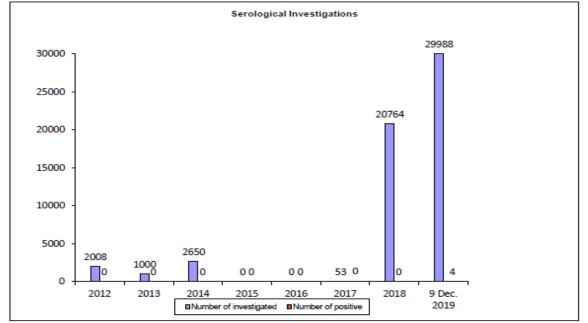

### Laboratory Investigations of ASF in wild boars in Slovakia during 2019 (January - 9 December) - passive surveillance