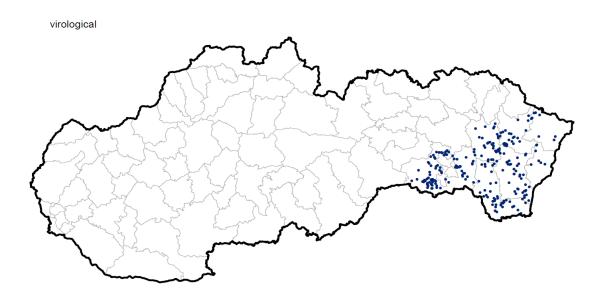

# ASF in Slovakia – state of play 13.12.2019 (yellow – DP, red, blue – WB)

#### Laboratory Investigations of ASF in domestic pigs in Slovakia during 2019 (January - 9 December)

Geographical distribution of samples submitted for ASFV investigation in domestic swine in Slovakia during 2019 (January - 9 December)

Geographical distribution of samples submitted for ASFV investigation in wild boars in Slovakia during 2019 (January - 9 December) - active surveillance