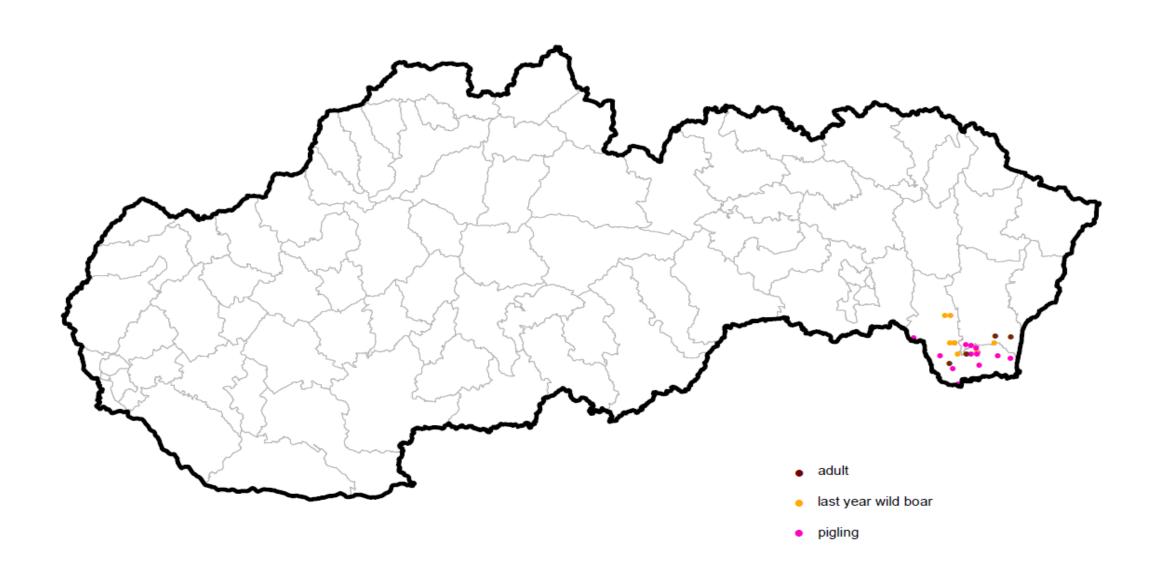

#### Geographical distribution of wild boars samples positive for ASF virus in Slovakia during 2019 (January - 9 December)