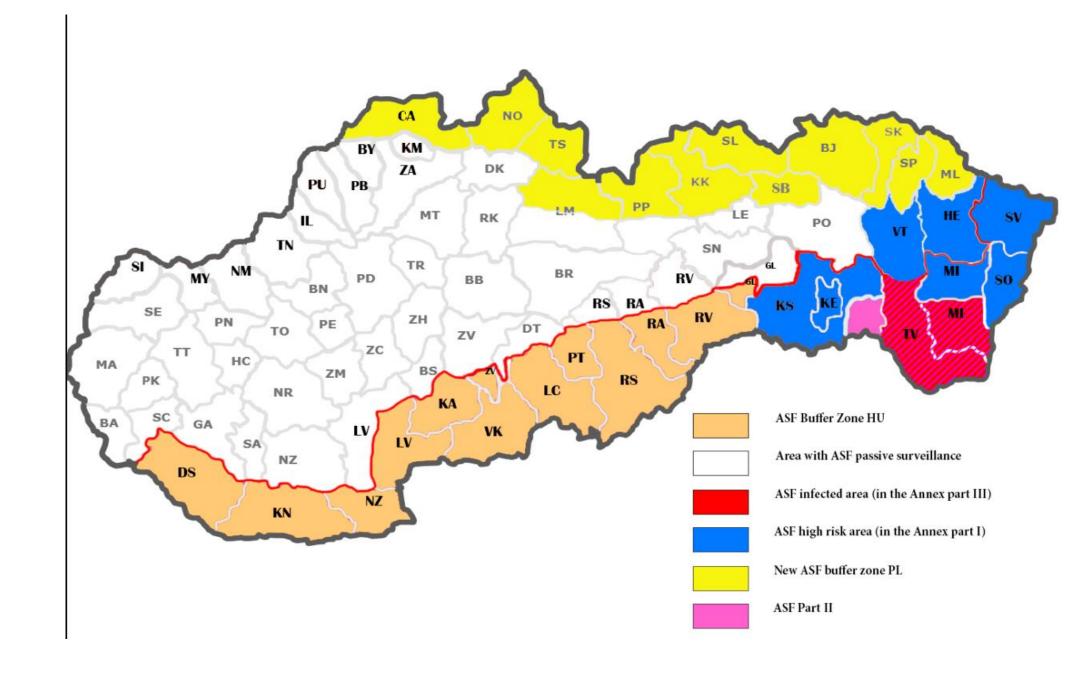

## Update of zoning in SK – part II instead of part III.

- taking into account the description of the situation and steps taken and criteria set up in that document, namely
- Non commercial character of holdings with ASDF occurrence in summer
- More than 3 month period without outbreak
- Clustered occurrence
- Sufficiently large previously area (never detected ASF before)
- Disinfection provided
- Examination as prescribed done (explained in previous slides)
  - Slovakia fulfils these criteria and is asking EC and MS for their support
  - part III can be diverted into part II ( because of WB positive cases in that area)

# Zones update