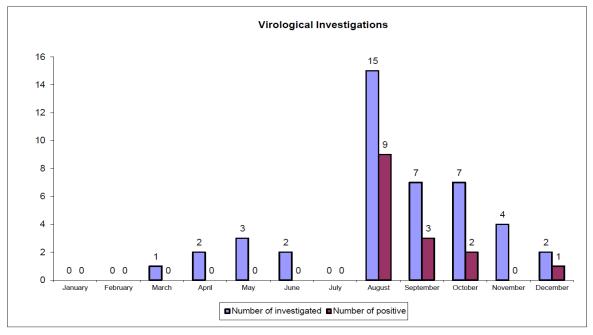

#### Laboratory Investigations of ASF in wild boars in Slovakia during 2019 (January - 9 December) - passive surveillance - district Trebišov