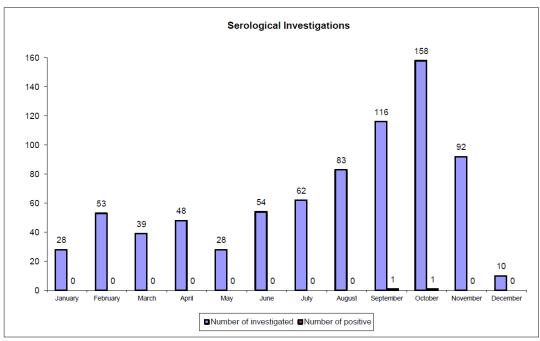

Geographical distribution of samples submitted for ASFV investigation in wild boars in Slovakia during 2019 (January - 9 December) - active surveillance

## SK- WB perished 2019

| mocine |       | protilátky | 1   |       | vírus |       | spolu za |
|--------|-------|------------|-----|-------|-------|-------|----------|
| mesiac | negat | pozit      | vyš | negat | pozit | vyš   | mesiac   |
| jan    | 28    |            | 28  | 51    | 0     | 51    | 79       |
| feb    | 53    |            | 53  | 86    | 0     | 86    | 139      |
| mar    | 39    |            | 39  | 73    |       | 73    | 112      |
| apr    | 48    |            | 48  | 83    |       | 83    | 131      |
| maj    | 28    |            | 28  | 64    |       | 64    | 92       |
| jun    | 54    |            | 54  | 91    |       | 91    | 145      |
| jul    | 62    |            | 62  | 97    |       | 97    | 159      |
| aug    | 83    |            | 83  | 167   | 9     | 176   | 259      |
| sep    | 115   | 1          | 116 | 198   | 4     | 202   | 318      |
| okt    | 157   | 1          | 158 | 253   | 2     | 255   | 413      |
| nov    | 92    |            | 92  | 147   | ₹     | 148   | 240      |
| 9dec   | 10    |            | 10  | 23    | 1     | 24    | 34       |
| spolu  | 769   | 2          | 771 | 1 333 | 17    | 1 350 | 2 121    |