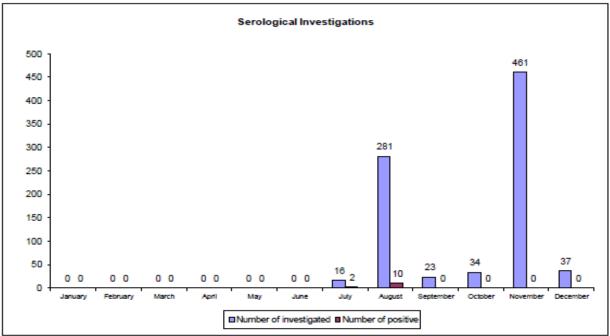

# ASF monitoring domestic pigs – infected area Part III

ASF monitoring in the ASF infected area (including protection/surveillance zones) – whole district Trebišov (Part III)

| <u>+</u>  |                |                 |                 |                 |
|-----------|----------------|-----------------|-----------------|-----------------|
| Month     | No. of samples | No. of positive | No. of samples  | No. of positive |
|           | examined (PCR) | samples (PCR)   | examined (IPMA) | samples (IPMA)  |
| July      | 19             | 3               | 16              | 2               |
| August    | 290            | 21              | 281             | 10              |
| September | 39             | 0               | 23              | 0               |
| October   | 92             | 0               | 34              | 0               |
| November  | 193            | 0               | 455             | 0               |