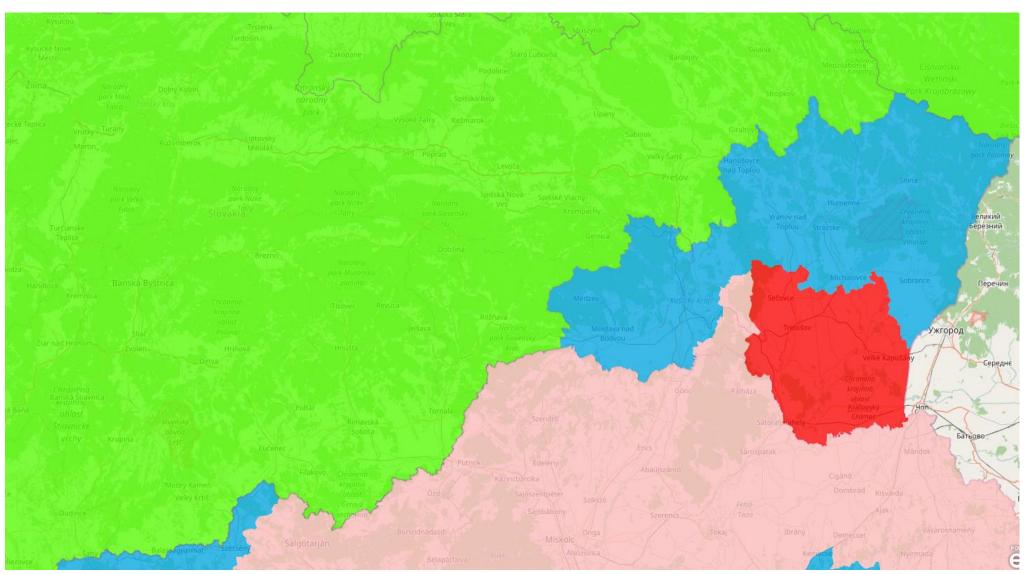

## Update of zoning in SK – part II instead of part III.

- taking into account the description of the situation and steps taken and criteria set up in that document, namely
- Non commercial character of holdings with ASDF occurrence in summer
- More than 3 month period without outbreak
- Clustered occurrence
- Sufficiently large previously area (never detected ASF before)
- Disinfection provided
- Examination as prescribed done (explained in previous slides)
  - Slovakia fulfils these criteria and is asking EC and MS for their support
  - part III can be diverted into part II ( because of WB positive cases in that area)

# Zones update