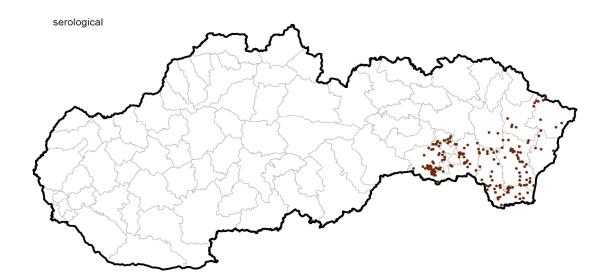

# ASF in Slovakia – state of play 13.12.2019 (yellow – DP, red, blue – WB)

#### Geographical distribution of wild boars samples positive for ASF virus in Slovakia during 2019 (January - 9 December)