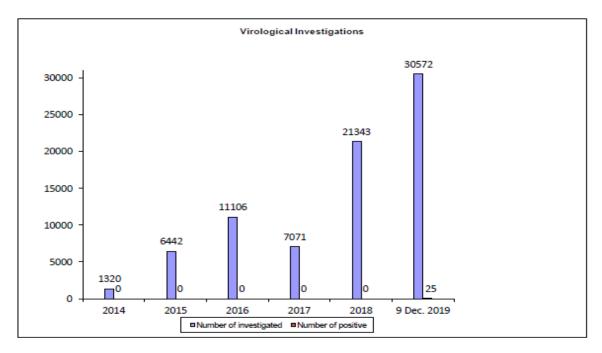

#### Laboratory Investigations of ASF in domestic pigs in Slovakia during 2019 (January - 9 December)

Geographical distribution of samples submitted for ASFV investigation in domestic swine in Slovakia during 2019 (January - 9 December)