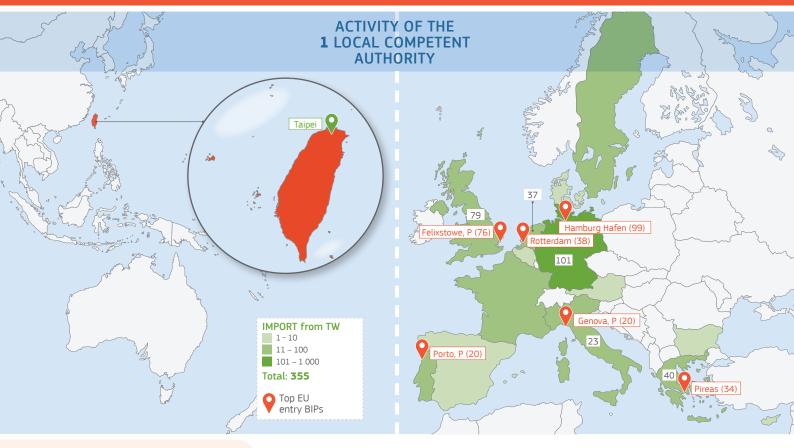

TRAde Control and Expert System (TRACES) TAIWAN (TW)

**Central Competent Authority (CCA):** 

Aquaculture Div. Fisheries Agency, Council of **Agriculture Executive Yuan** 6F., 100, Section 2, Heping West Road, Taipei
Industrial Dev. Bureau, Min. of Econ. Affairs
41-3, Section 3, Sinyi Road, Tapei
Bureau of Standards, Metrology and Inspection
(BSMI)



## Country specific details

First training: March 2015 02/06/2015 First certificate in TRACES: 29 % Implementation rate of TRACES1: Feedback rate from EU2: **74** %

- 1 Ratio IMPORT / CVED
- Ratio IMPORT cloned / IMPORT



## Number of consignments traded by category