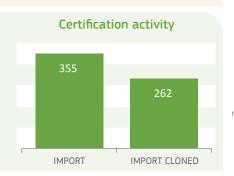

## Country specific details

First training: March 2015 02/06/2015 First certificate in TRACES: 29 % Implementation rate of TRACES1: Feedback rate from EU2: **74** %

- 1 Ratio IMPORT / CVED
- Ratio IMPORT cloned / IMPORT