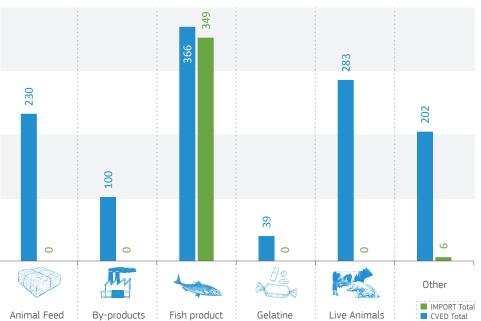

TRAde Control and Expert System (TRACES) TAIWAN (TW)

**Central Competent Authority (CCA):** 

Aquaculture Div. Fisheries Agency, Council of **Agriculture Executive Yuan** 6F., 100, Section 2, Heping West Road, Taipei
Industrial Dev. Bureau, Min. of Econ. Affairs
41-3, Section 3, Sinyi Road, Tapei
Bureau of Standards, Metrology and Inspection
(BSMI)



## Country specific details

First training: March 2015 02/06/2015 First certificate in TRACES: 29 % Implementation rate of TRACES1: Feedback rate from EU2: **74** %

- 1 Ratio IMPORT / CVED
- Ratio IMPORT cloned / IMPORT



## Number of consignments traded by category