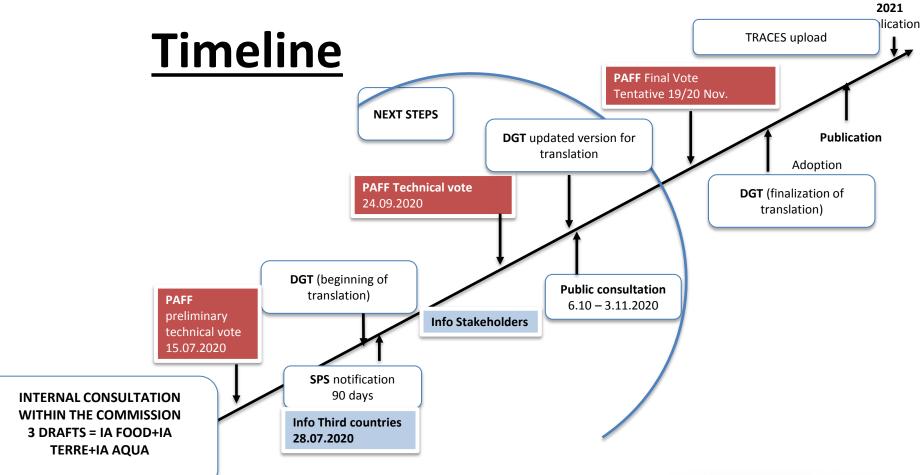

From 175 current in 34 differents acts (Directives, Decisions, Regulations) dated from 1964 to 2019 ...

.... to 205 model official certificates in 3 Implementing Regulations

Updated and harmonised under the OCR and the AHL

# **Legal framework:**

3 sectorial implementing acts under the OCR and the AHL

Commission implementing Regulation

concerning model official certificates for certain categories of animals and goods and repealing Regulation (EU) 2019/628

Commission implementing Regulation

concerning model official certificates, official attestations and model declarations for certain categories of terrestrial animals and germinal products thereof

Commission implementing Regulation

concerning model official certificates and a model declaration for certain categories of aquatic animals and products thereof

# **Data**

|          |                |                |                |                 | Number<br>of pages |       |
|----------|----------------|----------------|----------------|-----------------|--------------------|-------|
|          | Model<br>INTRA | Model<br>ENTRY | Model<br>DECLA | TOTAL<br>models | IA                 | Annex |
| IA FOOD  | 3              | 52             | 6              | 61              | 21                 | 294   |
| IA TERRE | 65             | 68             | 2              | 135             | 30                 | 818   |
| IA AQUA  | 7              | 1              | 1              | 9               | 9                  | 41    |
|          | 75             | 121            | 9              | 205             |                    |       |