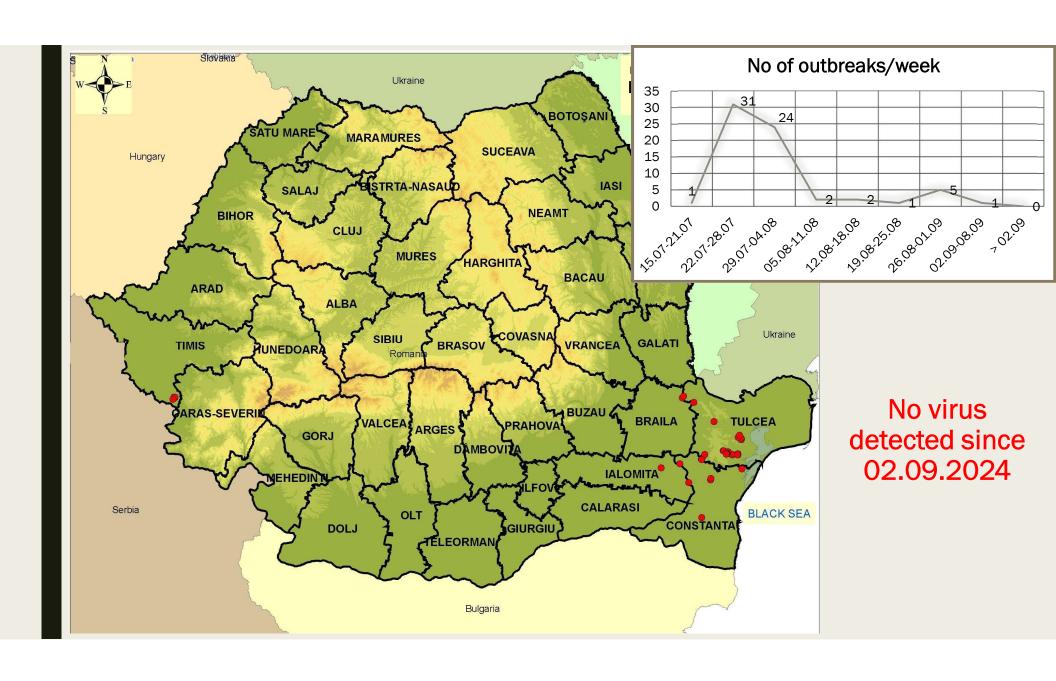

### Situation of closed outbreaks

Total number of outbreaks: 67

~ 235.000 animals affected

TL - 50 confirmed, all closed

CT - 9 confirmed, all closed

IL - 1 confirmed, closed

TM –7 confirmed, from which 6 are active; for one outbreak measures were delayed