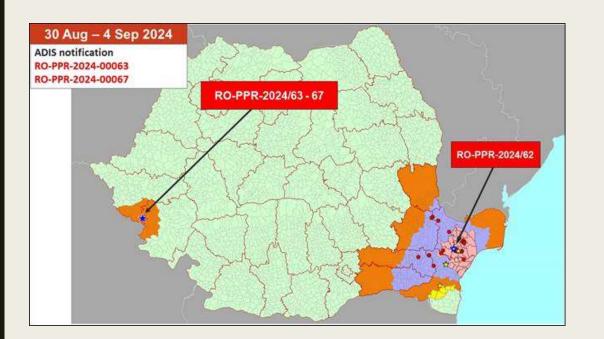

### Situation of closed outbreaks

Total number of outbreaks: 67

~ 235.000 animals affected

TL - 50 confirmed, all closed

CT - 9 confirmed, all closed

IL - 1 confirmed, closed

TM –7 confirmed, from which 6 are active; for one outbreak measures were delayed