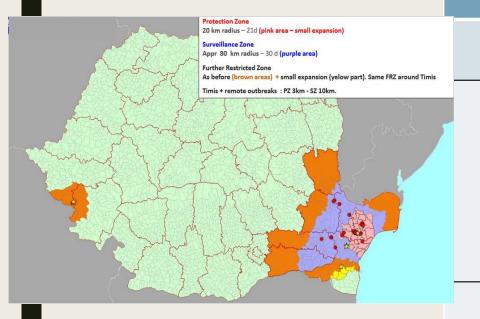

Measures in restriction zones (PZ+SZ+FRZ)

- ✓ Visits in all small ruminant holdings
- ✓ Clinical examinations
- ✓ Surveillance

#### **Further Restriction Zones** Zone County Date until applicable Tulcea Constanța Brăila S-E Romania 28.10.2024 Călărași lalomiţa Galaţi Timiș W Romania 15.11.2024 Caras Severin