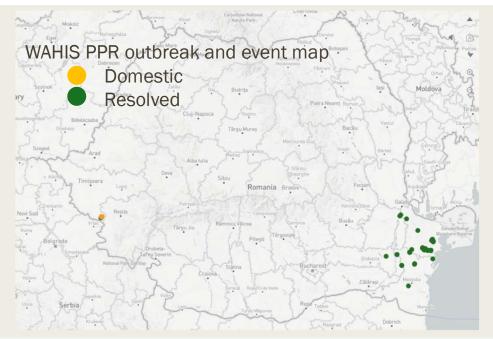

### Situation of closed outbreaks

Total number of outbreaks: 67

~ 235.000 animals affected

TL - 50 confirmed, all closed

CT - 9 confirmed, all closed

IL - 1 confirmed, closed

TM –7 confirmed, from which 6 are active; for one outbreak measures were delayed