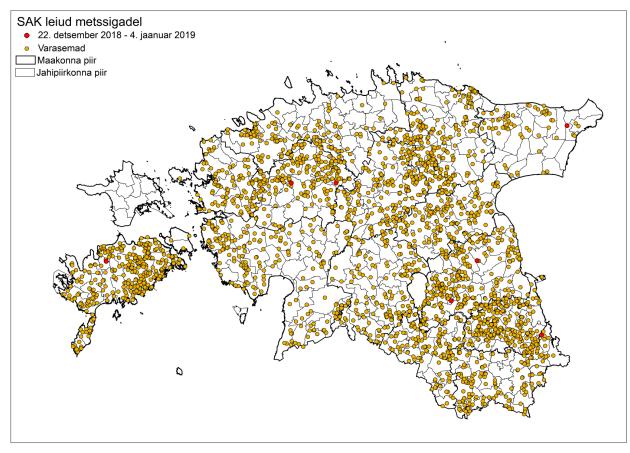

s | Total number of pigs |
|------|-----------------------|----------------------|
| 2015 | 701                   | 379 507              |
| 2016 | 248                   | 335 092              |
| 2017 | 127                   | 289 963              |
| 2018 | 128                   | 302 240              |
| 2019 | 107                   | 291 619              |
| 2020 | 109                   | 306 229              |

#### Passive surveillance of domestic pigs

#### ASF strategy:

- Each week, virological testing of at least the first two deaths pigs older than 2 months.
- In 2019 we tested 2119 dead domestic pigs from the pig farms. All pigs have been ASF negative.
- Up to 31.08.2020 we have tested 1699 dead domestic pigs, all results were negative

### ASF positive wild boars 2014 - 2020





7.10.2020 4

## Surveillance results 2020 (as of 02.09.2020)

| 41            | No of tested animals/No of dead animals tested | No of AB- positive animals (IPT, ELISA) | No of PCR-<br>positive<br>animals | AB-positive and PCR-positive |
|---------------|------------------------------------------------|-----------------------------------------|-----------------------------------|------------------------------|
| Domestic pigs | 2646/1699                                      | 0                                       | 0                                 | 0                            |
| Wild boars    | 3767/20 (from which 11 were culled)            | 43                                      | 2                                 | 2                            |

7.10.2020 5

### Two PCR-posi