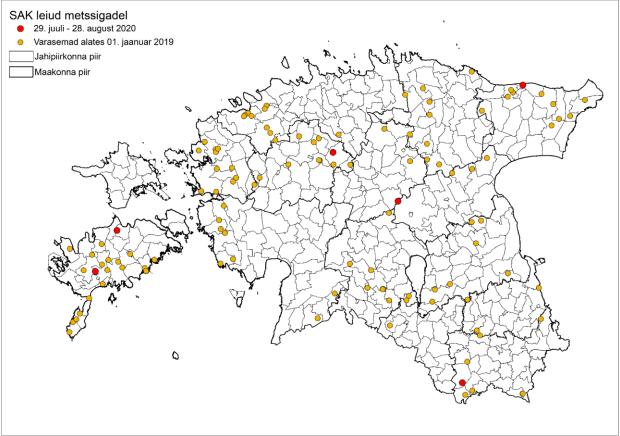

### ASF positive wild boars 2014 - 2020

7.10.2020 4

### Two PCR-positive wild boars

- On 28.08.2020 ASF virus and antibodies were detected in one female wild boar over the age of 2 years in Rapla county. Wild boar probably was hit by a car and died
- On 02.09.2020 ASF virus and antibodies were detected on one wild boar (less than 1 year old) in Rapla county, which was hunted 500 m from previous PCRpositive wild boar
- Last virus positive wild boar finding was in February 2018
- Hunters noted that they have seen one wild boar herd with 4 sows and piglets
- Following actions: meeting with hunters on that hunting ground on 09.09.2020.
  Hunters have to hunt all wild boars found in that area; removal of found dead wild boars; biosecurity!!