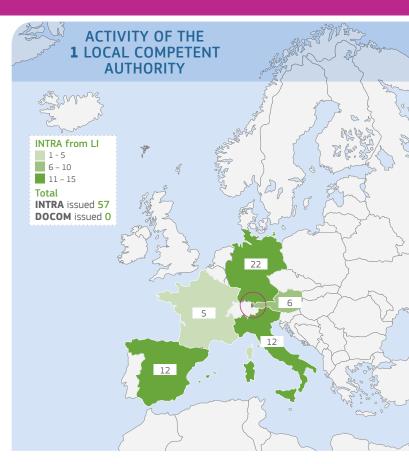

TRAde Control and Expert System (TRACES)

**Central Competent Authority (CCA): Amt für Lebensmittelkontrolle und Veterinärwesen (ALKVW)** Postplatz 2 9494 Schaan

ACTIVITY OF BORDER INSPECTION POSTS, DESIGNATED POINTS OF ENTRY AND ENTRY POINTS