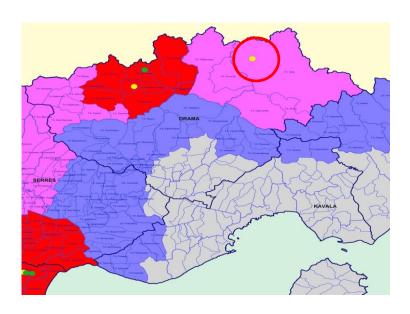

### **ASF\_23: 28 August 2024**

Dead male, 2-6 years old

Paranesti Municipality, Drama RU

### ASF in Greece – Wild boar Drama RU, ASF\_23

•Date of suspicion: 24/08/2024

Date of confirmation: 28/08/2024

(real-time PCR)

Restricted zone I -> Restricted zone II

Dead male wild boar, decomposition

| Drama RU               | No of holdings | No of<br>holdings<br>checked | No of animals | No of animals checked |
|------------------------|----------------|------------------------------|---------------|-----------------------|
| Restricted<br>Zone I   | 16             | 16                           | 11381         | 11381                 |
| Restricted<br>Zone II  | 9              | 9                            | 1706          | 1706                  |
| Restricted<br>Zone III | 1              | 1                            | 3             | 3                     |

| Drama RU-Surveillan | Positive |   |
|---------------------|----------|---|
| Wild boar hunted    | 21       | 0 |
| Dead                | 2        | 2 |
| Dead road accident  | 1        | 0 |