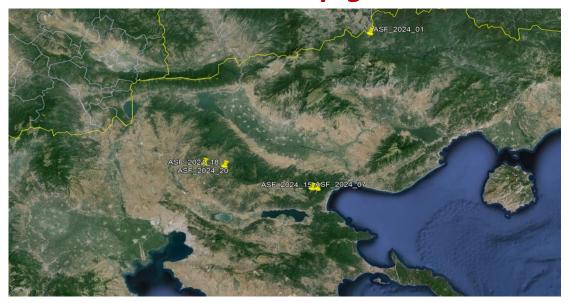

# Outbreaks of ASF January – October 2024 Domestic pigs

#### **5 OUTBREAKS**

**ASF\_1: 11 January 2024** 

Outdoor farm, 174 black pigs,

Pagoneri Municipal Department, Kato Nevrokopi Municipality, *Drama RU* 

**ASF\_7: 12 February 2024** 

Outdoor farm, 491 black pigs

Stefanina village, Volvi Municipality, Thessaloniki RU

**ASF\_15:** 12 April 2024

Outdoor farm, 192 black pigs

Stefanina village, Volvi Municipality, Thessaloniki RU

ASF 18: 29 May 2024

Outdoor farm, 103 black pigs

Nikopoli village, Volvi Municipality, Thessaloniki RU

**ASF 20: 11 June 2024** 

Outdoor farm, 290 black pigs

Karteres village, Langadas Municipality, Thessaloniki RU