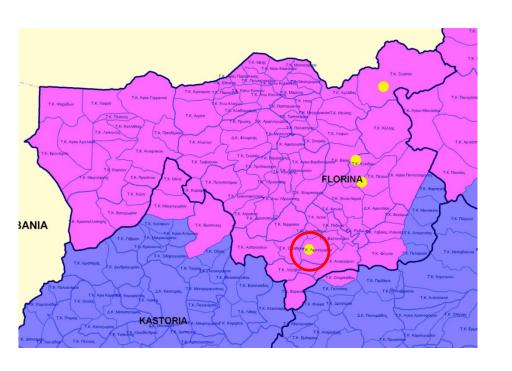

#### **ASF\_22:** 24 July 2024

Dead male, 1-2 years old

Limnochori Municipal Department, Amyntaio Municipality, Florina RU

# ASF in Greece – Wild boar Florina RU, ASF\_22

•Date of suspicion: 15/07/2024

Date of confirmation: 24/07/2024

(real-time PCR)

#### Restricted zone II

Dead male wild boar, state of decomposition

| Florina RU-Surveilla | Positive |   |
|----------------------|----------|---|
| Wild boar hunted     | 3        | 0 |
| Dead                 | 4        | 4 |

| Florina RU            | No of holdings | No of holdings<br>checked | No of animals | No of<br>animals<br>checked |
|-----------------------|----------------|---------------------------|---------------|-----------------------------|
| Restricted<br>Zone II | 5              | 5                         | 1200          | 1200                        |