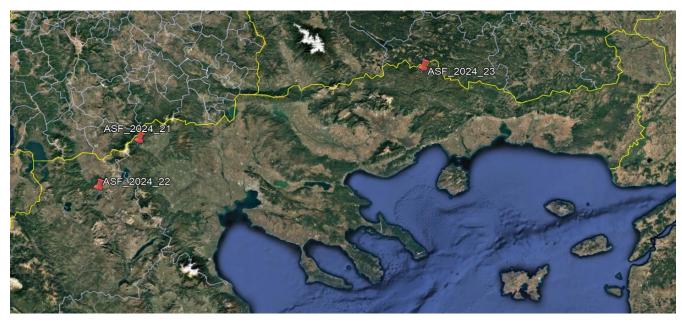

### Outbreaks of ASF July-August 2024 Wild boar

### **ASF\_21:** 15 July 2024

Dead male, 2-6 years old

Orma Municipal Department, Almopia Municipality, Pella RU

#### **ASF\_22:** 24 July 2024

Dead male, 1-2 years old

Limnochori Municipal Department, Amyntaio Municipality, Florina RU

### **ASF\_23: 28 August 2024**

Dead male, 2-6 years old

Paranesti Municipality, Drama RU