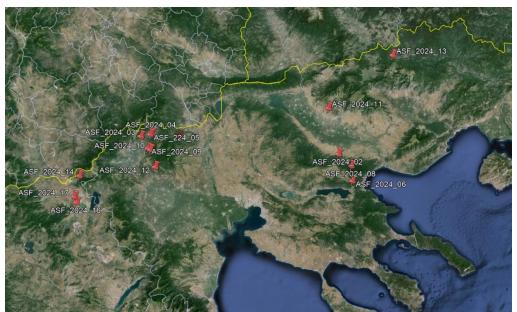

### Outbreaks of ASF January – October 2024 Wild boar

#### **18 OUTBREAKS**

ASF\_2: 15 January 2024

Dead male, 2-6 years old

Choumniko Municipal Department, Visaltia Municipality, Serres RU

ASF\_3: 23 January 2024

Dead female, <1 year old

Thiriopetra Municipal Department, Almopia Municipality, Pella RU

ASF\_4: 31 January 2024

Dead male, 2-6 years old

Notia Municipal Department, Almopia Municipality, Pella RU

**ASF\_5:** 31 January 2024

Dead 2 females (<1 year old and 1-2 years old)

Notia Municipal Department, Almopia Municipality, Pella RU

ASF\_6: 5 February 2024

Dead male, >6 years old

Vamvakia village, Volvi Municipality, Thessaloniki RU

**ASF\_8: 12 February 2024** 

Hunted male, >6 years old

Stefanina village, Volvi Municipality, Thessaloniki RU

**ASF\_9: 12 February 2024** 

Dead 2 females, <1 year old

Konstantia Municipal Department, Almopia Municipality, Pella RU

ASF\_10: 13 February 2024

Dead 2 females, <1 year old

Konstantia Municipal Department, Almopia Municipality, Pella RU

**ASF\_11:** 26 February 2024

Hunted female, 2-6 years old

Leukonas Municipal Department, Serres Municipality, Serres RU

ASF\_12: 29 March 2024

Dead female, 1-2 years old

Lakka Municipal Department, Almopia Municipality, Pella RU

ASF\_13: 2 April 2024

Dead male, 2-6 years old

Mikroklisoura Municipal Department, Kato Nevrokop

Municipality, Drama RU

ASF\_14: 9 April 2024

Dead female, 1-2 years old

Skopos Municipal Department, Florina Municipality, Florina RU

ASF\_16: 24 April 2024

Dead female, 1-2 years old

Klidi Community Department, Aminteo Municipality, Florina RU

ASF\_17: 25 April 2024

Dead female, 2-6 years old

Klidi Community Department, Aminteo Municipality, Florina RU

ASF\_19: 5 June 2024

Dead female, 2-6 years old

Karpi Community Department, Peonia Municipality, Kilkis RU