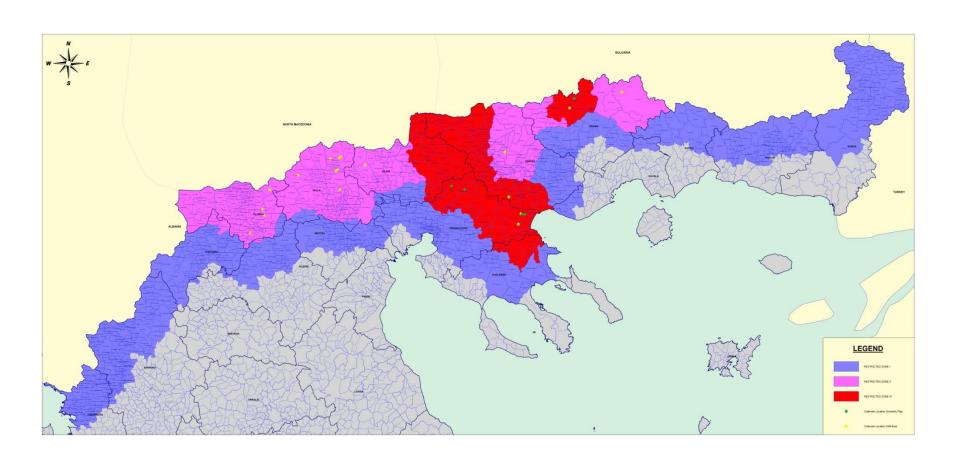

| No of holdings | No of<br>holdings<br>checked | No of animals | No of animals checked |
|------------------------|----------------|------------------------------|---------------|-----------------------|
| Restricted<br>Zone I   | 16             | 16                           | 11381         | 11381                 |
| Restricted<br>Zone II  | 9              | 9                            | 1706          | 1706                  |
| Restricted<br>Zone III | 1              | 1                            | 3             | 3                     |

| Drama RU-Surveillan | Positive |   |
|---------------------|----------|---|
| Wild boar hunted    | 21       | 0 |
| Dead                | 2        | 2 |
| Dead road accident  | 1        | 0 |

## Restricted Zones I, II & III in Greece today



### Results from Passive and Active Surveillance in Wild Boar

| Category      | No. of samples 2024 |
|---------------|---------------------|
| Found dead    | 47 (19 positive)    |
| Road Accident | 7 (negative)        |
| Hunted        | 690 (2 positive)    |

Increase of passive surveillance compared to 2023

### Results from Passive Surveillance in domestic pigs

| Year | No of samples tested for ASFV | Results     |
|------|-------------------------------|-------------|
| 2024 | 1538                          | 64 Positive |

### Results from Active Surveillance in domestic pigs

| Year | No of samples tested for ASFV | Results      |
|------|-------------------------------|--------------|
| 2024 | 305                           | 0 (negative) |



...Ευχαριστώ πολύ για την προσοχή σ