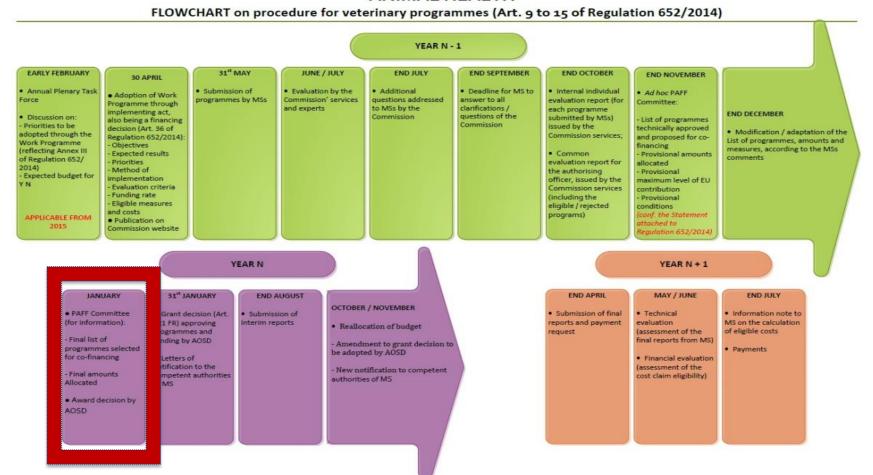

programmes**

Legal base: Regulation (EU) No 652/2014 - Food and feed financial regulation

### Main steps:

- 4. by 31/01/2019 → Commission approves annual / multiannual programmes + associated funding (Art.13.3 of Reg 652)
  - \* Mid January 2019: meeting of PAFF Committee
  - > final list of programmes selected for co-financing
  - final amount allocated to each programme

This is the purpose of this presentation at this PAFF meeting of 16/01/2019

- \* Signature of the Grant decisions (one per MS)
- 5. By 31/08/2019 → **Intermediate reports** (Art.14 of Reg 652) start of reallocation exercise (optimising the use of EU budget and better address MSs financial needs)
- By 30/04/2020 → Final reports and payment requests (Art.14 and 15 of Reg 652)



### **Flowchart**

#### ANIMAL HEALTH





### State of play of approval procedure for 2019 programmes

Background: Work programme (Art. 36 of Reg 652/2014)

On 2 May 2017: adoption of **multiannual work programme** for 2018, 2019, 2020 Commission Implementing Decision C(2017)2841 final

→ Priorities (4 groups of diseases), indicative budget, objective pursued, expected results, evaluation criteria (eligibility and award criteria), indicative list of eligible measures and costs, rate of cofinancing, indicative implementation timetable

#### → DG SANTE website:

https://ec.europa.eu/food/sites/food/files/safety/docs/cff animal vet-progs 32017d2841.pdf https://ec.europa.eu/food/sites/food/files/safety/docs/cff animal vet-progs 32017d2841-ann.pdf



### **Guidelines 2018-2020**

### **WORKING DOCUMENT SANTE/2017/10186**

Guideline