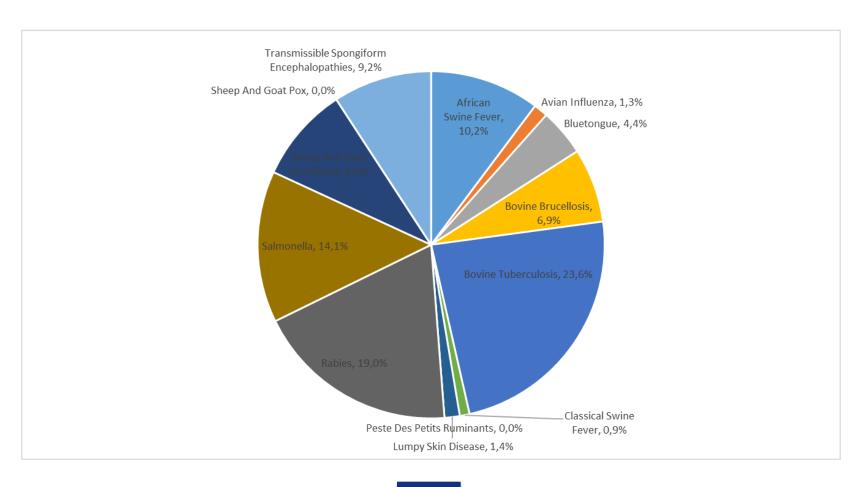

| 13    | 26   | 16   | 3    | 5     | 7    | 3    | 0    | 12    | 25    | 5    | 0    | 27   |
|-------|------|------|------|-------|------|------|------|-------|-------|------|------|------|
|       |      |      |      |       |      |      |      |       |       |      |      |      |
| 10,2% | 1,3% | 4,4% | 6,9% | 23,6% | 0,9% | 1,4% | 0,0% | 19,0% | 14,1% | 8,9% | 0,0% | 9,2% |

### Initial allocation 2019 Breakdown of budget allocated (per disease)