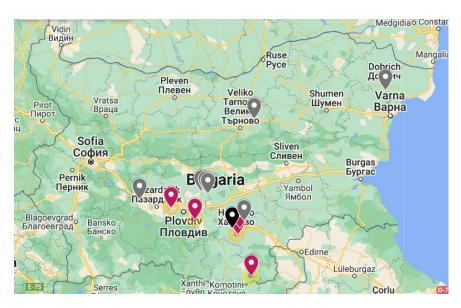

### **2024 HPAI (H5) in Bulgaria**Since 01/01/2024

Table – HPAI outbreak confirmed since 1<sup>st</sup> of Jan 2024 in Bulgaria and restriction zones in place as at 25.04.2024

Outbreaks confirmed within the period 15/03/ - 25/04/2024:

Table – HPAI outbreak confirmed since I<sup>st</sup> of Jan 2024 in Bulgaria and restriction zones in place as at 25.04.2024