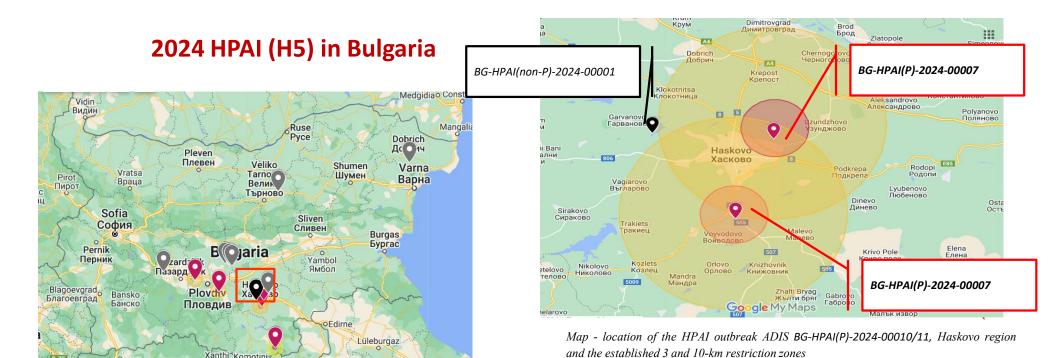

- Farms affected per poultry category:
- 3 laying hen farms;
- 1 backyard;
- 1 Broiler farm.
- > Regions affected:
- Haskovo;
- Plovdiv;
- Kurdzhali.

2024 HPAI (H5) in Bulgaria Калояново Rashewo Вге во Veren Mogi Могил Верен Konare BG-HPAI(P)-2024-00009 Bratya Daskalovi General Medgidiao Constar Niklaevo Братя Vidin -Graf Ignatievo Даскалови Граф Rakovski Видин Игнатиево еново Съединение Раковски A1 Mangalia Ruse Kalekovets aylo айло Pyce Dobrich Калековец Труд ДС 14 Orizovo Pleven Belozem Chirpan Voivodinovo zardzhik Оризово Radinovo Плевен Белозем Чирпан Shumen Шумен Войводиново Varna Радиново арджик Plodovitovo Vratsa Tarno Велик Pirot Пирот Варна Плодовитово Враца Zetyovo Търново Plovdiv Gradina Зетьово Mariasa Stamboliyski Стамболийски В Popovitsa Поповица Градина Пловдив Sofia Sliven София 86 Parvomay Първомай Сливен Burgas Крумово Pernik Бургас Markovo Ojaria Perushtitsa о Yambol Ямбол Qzard Пазард Марково Перник Krichim Перущица Fosilni Kuklen Кричим era Dalbok izvor nahodki Куклен Gor Fopc Asenovgrad Дълбок извор Фосилни Blagoevgrad Благоевград Асеновград Plovdiv Bryagovo Брягово 58 Банско Пловдив Izvor Извор BG-HPAI(P)-2024-00013 Ravnogor Равногор DVO BO **©**Edirne Mineralni Bani Минерал ? Lüleburgaz Xanthi Komotini E-75 Serres

| Map - location of the HPAI outbreak ADIS BG-HPAI(P)-2024-00009/13, Plovdiv region and |
|---------------------------------------------------------------------------------------|
| the established 3 and 10-km restriction zones                                         |
|                                                                                       |

| Region  | ADIS ref N                | HPAI | Date of suspicion | Date of confirmation | Poultry category | Affected<br>poultry, n | Date of culling of poultry | Date of preliminary C&D | Additional comments                                                                                                                    |
|---------|---------------------------|------|-------------------|----------------------|------------------|------------------------|----------------------------|-------------------------|----------------------------------------------------------------------------------------------------------------------------------------|
| Plovdiv | BG-HPAI(P)-<br>2024-00009 | Н5   | 27.03.2024        | 27.03.2024           | Laying hens      | 86054                  | 03.04.2024                 | 19.04.2024              | Confirmed within the passive surveillance. Surveillance in the RZ (clinical inspection and sampling) - completed, negative for HPAI Vi |
| Plovdiv | BG-HPAI(P)-<br>2024-00013 | Н5   | 16.4.2024         | 16.4.2024            | Laying hens      | 153893                 |                            |                         | Confirmed within the passive surveillance.<br>Eradication activities and surveillance in the RZ<br>are going on                        |

| Region  | ADIS ref N                    | HPAI | Date of suspicion | Date of confirmation | Poultry category   | Affected<br>poultry, n | Date of culling of poultry | Date of preliminary C&D | Additional comments                                                                                                                    |
|---------|-------------------------------|------|-------------------|----------------------|--------------------|------------------------|----------------------------|-------------------------|----------------------------------------------------------------------------------------------------------------------------------------|
| Haskovo | BG-HPAI(P)-2024-<br>00010     | Н    | 5<br>9.4.2024     | 10.4.2024            | Laying<br>hens     | 1 25049                | 14.04.2024                 | 22.04.2024              | Confirmed within the passive surveillance. Surveillance in the RZ (clinical inspection and sampling) - completed, negative for HPAI Vi |
| Haskovo | BG-HPAI(P)-2024-<br>00011     | Н    | 5 11.4.2024       | 11.4.2024            | Broilers           | 396561                 |                            |                         | Confirmed within the passive surveillance. Eradication activities and surveillance in the RZ are going on.                             |
| Haskovo | BG-HPAI(non-P)-<br>2024-00001 | н    | 5 23.04.2024      | 23.04.2024           | Ciconia<br>ciconia | 1 2                    | Found dead                 | 1                       |                                                                                                                                        |