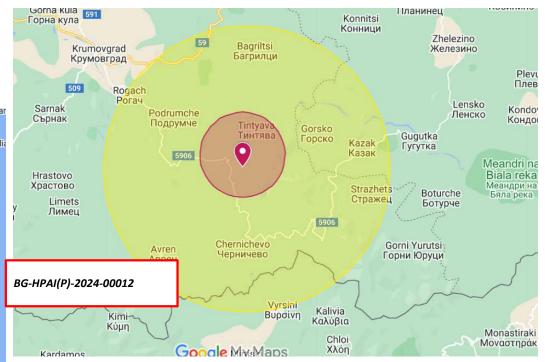

### 2024 HPAI (H5) in Bulgaria

BG-HPAI(P)-2024-00008

Map - location of the HPAI outbreak ADIS BG-HPAI(P)-2024-00012, Kardzhali region and the established 3 and 10-km restriction zones

| Region    | ADIS ref N                | HPAI | Date of suspicion | Date of confirmation | Poultry category | Affected poultry, n | Date of culling of poultry | Date of preliminary C&D | Additional comments                                                                                                                                                          |
|-----------|---------------------------|------|-------------------|----------------------|------------------|---------------------|----------------------------|-------------------------|------------------------------------------------------------------------------------------------------------------------------------------------------------------------------|
| Kardzhali | BG-HPAI(P)-<br>2024-00012 | H5   | 09.4.2024         | 11.4.2024            | backyard         | 104                 | 15.4.2024                  | 16.4.2024               | Confirmed within the passive surveillance. Preventive culling in entire village. Surveillance in the RZ (clinical inspection and sampling) - completed, negative for HPAI Vi |