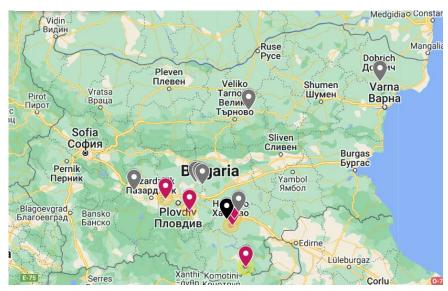

- Farms affected per poultry category:
- 3 laying hen farms;
- 1 backyard;
- 1 Broiler farm.
- > Regions affected:
- Haskovo;
- Plovdiv;
- Kurdzhali.

2024 HPAI (H5) in Bulgaria Калояново Rashewo Вге во Veren Mogi Могил Верен Konare BG-HPAI(P)-2024-00009 Bratya Daskalovi General Medgidiao Constar Niklaevo Братя Vidin -Graf Ignatievo Даскалови Граф Rakovski Видин Игнатиево еново Съединение Раковски A1 Mangalia Ruse Kalekovets aylo айло Pyce Dobrich Калековец Труд ДС 14 Orizovo Pleven Belozem Chirpan Voivodinovo zardzhik Оризово Radinovo Плевен Белозем Чирпан Shumen Шумен Войводиново Varna Радиново арджик Plodovitovo Vratsa Tarno Велик Pirot Пирот Варна Плодовитово Враца Zetyovo Търново Plovdiv Gradina Зетьово Mariasa Stamboliyski Стамболийски В Popovitsa Поповица Градина Пловдив Sofia Sliven София 86 Parvomay Първомай Сливен Burgas Крумово Pernik Бургас Markovo Ojaria Perushtitsa о Yambol Ямбол Qzard Пазард Марково Перник Krichim Перущица Fosilni Kuklen Кричим era Dalbok izvor nahodki Куклен Gor Fopc Asenovgrad Дълбок извор Фосилни Blagoevgrad Благоевград Асеновград Plovdiv Bryagovo Брягово 58 Банско Пловдив Izvor Извор BG-HPAI(P)-2024-00013 Ravnogor Равногор DVO BO **©**Edirne Mineralni Bani Минерал ? Lüleburgaz Xanthi Komotini E-75 Serres

| Map - location of the HPAI outbreak ADIS BG-HPAI(P)-2024-00009/13, Plovdiv region and |
|---------------------------------------------------------------------------------------|
| the established 3 and 10-km restriction zones                                         |
|                                                                                       |