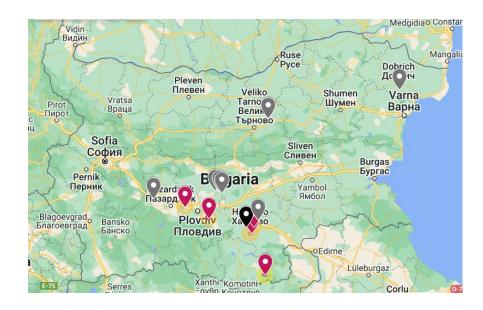

- Farms affected per poultry category:
- 3 laying hen farms;
- 1 backyard;
- 1 Broiler farm.
- > Regions affected:
- Haskovo;
- Plovdiv;
- Kurdzhali.

2024 HPAI (H5) in Bulgaria Калояново Rashewo Вге во Veren Mogi Могил Верен Konare BG-HPAI(P)-2024-00009 Bratya Daskalovi General Medgidiao Constar Niklaevo Братя Vidin -Graf Ignatievo Даскалови Граф Rakovski Видин Игнатиево еново Съединение Раковски A1 Mangalia Ruse Kalekovets aylo айло Pyce Dobrich Калековец Труд ДС 14 Orizovo Pleven Belozem Chirpan Voivodinovo zardzhik Оризово Radinovo Плевен Белозем Чирпан Shumen Шумен Войводиново Varna Радиново арджик Plodovitovo Vratsa Tarno Велик Pirot Пирот Варна Плодовитово Враца Zetyovo Търново Plovdiv Gradina Зетьово Mariasa Stamboliyski Стамболийски В Popovitsa Поповица Градина Пловдив Sofia Sliven София 86 Parvomay Първомай Сливен Burgas Крумово Pernik Бургас Markovo Ojaria Perushtitsa о Yambol Ямбол Qzard Пазард Марково Перник Krichim Перущица Fosilni Kuklen Кричим era Dalbok izvor nahodki Куклен Gor Fopc Asenovgrad Дълбок извор Фосилни Blagoevgrad Благоевград Асеновград Plovdiv Bryagovo Брягово 58 Банско Пловдив Izvor Извор BG-HPAI(P)-2024-00013 Ravnogor Равногор DVO BO **©**Edirne Mineralni Bani Минерал ? Lüleburgaz Xanthi Komotini E-75 Serres

| Map - location of the HPAI outbreak ADIS BG-HPAI(P)-2024-00009/13, Plovdiv region and |
|---------------------------------------------------------------------------------------|
| the established 3 and 10-km restriction zones                                         |
|                                                                                       |