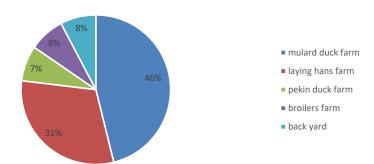

#### H5 outbreaks per poultry farms

- Farms affected per poultry category:
- 3 laying hen farms;
- 1 backyard;
- 1 Broiler farm.
- > Regions affected:
- Haskovo;
- Plovdiv;
- Kurdzhali.

2024 HPAI (H5) in Bulgaria Калояново Rashewo Вге во Veren Mogi Могил Верен Konare BG-HPAI(P)-2024-00009 Bratya Daskalovi General Medgidiao Constar Niklaevo Братя Vidin -Graf Ignatievo Даскалови Граф Rakovski Видин Игнатиево еново Съединение Раковски A1 Mangalia Ruse Kalekovets aylo айло Pyce Dobrich Калековец Труд ДС 14 Orizovo Pleven Belozem Chirpan Voivodinovo zardzhik Оризово Radinovo Плевен Белозем Чирпан Shumen Шумен Войводиново Varna Радиново арджик Plodovitovo Vratsa Tarno Велик Pirot Пирот Варна Плодовитово Враца Zetyovo Търново Plovdiv Gradina Зетьово Mariasa Stamboliyski Стамболийски В Popovitsa Поповица Градина Пловдив Sofia Sliven София 86 Parvomay Първомай Сливен Burgas Крумово Pernik Бургас Markovo Ojaria Perushtitsa о Yambol Ямбол Qzard Пазард Марково Перник Krichim Перущица Fosilni Kuklen Кричим era Dalbok izvor nahodki Куклен Gor Fopc Asenovgrad Дълбок извор Фосилни Blagoevgrad Благоевград Асеновград Plovdiv Bryagovo Брягово 58 Банско Пловдив Izvor Извор BG-HPAI(P)-2024-00013 Ravnogor Равногор DVO BO **©**Edirne Mineralni Bani Минерал ? Lüleburgaz Xanthi Komotini E-75 Serres