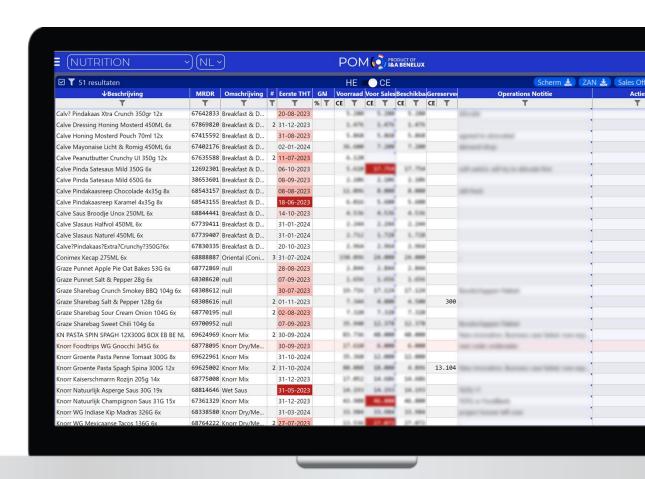

# Tools & reporting to manage stock levels and track progress

#### **Obsolete management tool**

View real-time stock information and on SKU level make a plan and set an owner

| Brand     | - De | scription                              | Ŧ | Stock Today | Total Risk | Max DoH | ISL | FB% L4W |
|-----------|------|----------------------------------------|---|-------------|------------|---------|-----|---------|
| ■ Knorr   | Kn   | Croutons Parsley 14x75g Pk Eb NI       |   | 1.224       | 3.507      | 104     | 120 | -26.5%  |
| ■ Unox    | Un   | nox Wso Oxtail 8x515ml Can Db NI       |   | -49         | -2.960     | 0       | 300 | -100.0% |
| ■ Unox    | Un   | nox Wso Tomato 8x515ml Can Db NI       |   | 8.768       | 12.369     | 318     | 360 | 36.3%   |
| ■ Conimex | Cn   | x Des Babi Pangang 18x43g Pou Db NI    |   | 1.401       | 1.120      | 59      | 360 | 32.8%   |
| ■ Knorr   | Kn   | Drink Bouill Chicken 6x488g Box Eb NI  |   | 53          | 604        | 45      | 267 | 37.9%   |
| ■ Knorr   | Kn   | Drink Bouill Beef 6x400g Box Eb NI     |   | 176         | 175        | 46      | 267 | 23.3%   |
| ■ Conimex | Cn   | x Wso Indones Peanut 5x570ml Doy Db NI |   | 5.297       | -14.025    | 18      | 180 | 28.4%   |
| ■ Knorr   | Kn   | Crouton Knapperbolle 12x200g Pk Eb NI  |   | 1.167       | 842        | 687     | 120 | -81.9%  |
| ■ Knorr   | Kn   | Crouton Knapperbolle 14x100g Pk Eb NI  |   | 3.047       | 4.333      | 84      | 120 | -25.2%  |
| ■ Unox    | Un   | nox Wso Tomato Cream 8x515ml Can Db NI |   | 7.161       | 5.097      | 88      | 300 | 18.1%   |
| ■ Maizena | Ma   | aizena Starch 16x250g Eb Itnl          |   | 17.361      | 9.607      | 39      | 360 | 32.7%   |
| ■ Conimex | Cn   | x Des Pinda Sate 14x68g Pou Db NI      |   | -864        | 4.187      | 39      | 360 | -15.3%  |
| ■ Conimex | Cn   | x Wok Noodles 6x2x150g Pou Db NI       |   | 15.364      | 51.531     | 255     | 210 | -16.9%  |
| ■ Calve   | Cal  | Ive Pindasate Sauce 6x650g Jar Db NI   |   | 1.686       | 4.545      | 179     | 130 | -27.7%  |
| ■ Knorr   | Kn   | Drink Bouil Chicken 10x30.5g Pk Db NI  |   | 237         | 5.452      | 46      | 180 | 27.8%   |
| ■ Unox    | Un   | ox Wso Tm Ck&fr Ch 5x570ml Pou Db NI   |   | 7.358       | -1.245     | 65      | 180 | -37.7%  |
| ■ Unox    | Un   | nox Wso Root Veg 5x570ml Pou Db NI     |   | 4.086       | -2.083     | 50      | 180 | -39.7%  |
| ■ Conimex | Cn   | x Sambal Oel Sac 6x375g Jar Db NI      |   | 9.495       | 7.920      | 93      | 180 | -99.7%  |
|           |      |                                        |   |             |            |         |     |         |