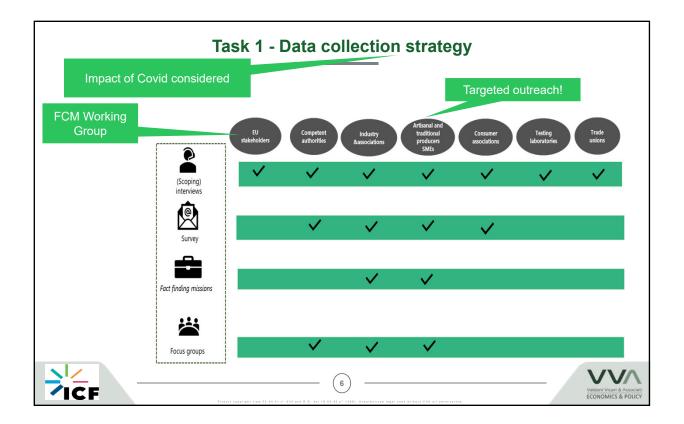

| Task 1 - Data collection strategy                                                                                                                                                                                                                   |                                                  |
|-----------------------------------------------------------------------------------------------------------------------------------------------------------------------------------------------------------------------------------------------------|--------------------------------------------------|
| <ul> <li>Analytical scope</li> <li>✓ Focus on socio-economic costs and societal impacts (cultural value, heritage, diversity) of the proposed options and mitigating solutions</li> </ul>                                                           |                                                  |
| <ul> <li>Methods:</li> <li>✓ Interviews</li> <li>✓ Online sessions (replacing site visits)</li> <li>✓ Two focus groups (competent authorities and businesses)</li> <li>✓ Online survey</li> </ul>                                                   |                                                  |
| <ul> <li>Approach to interviews</li> <li>✓ Semi-structured interview guides</li> <li>✓ Scoping interviews – EU level stakeholders</li> <li>✓ Going beyond the EU bubble to national stakeholders</li> <li>✓ Artisanal producers and SMEs</li> </ul> |                                                  |
|                                                                                                                                                                                                                                                     | Valdari Vicari & Associati<br>ECONOMICS & POLICY |