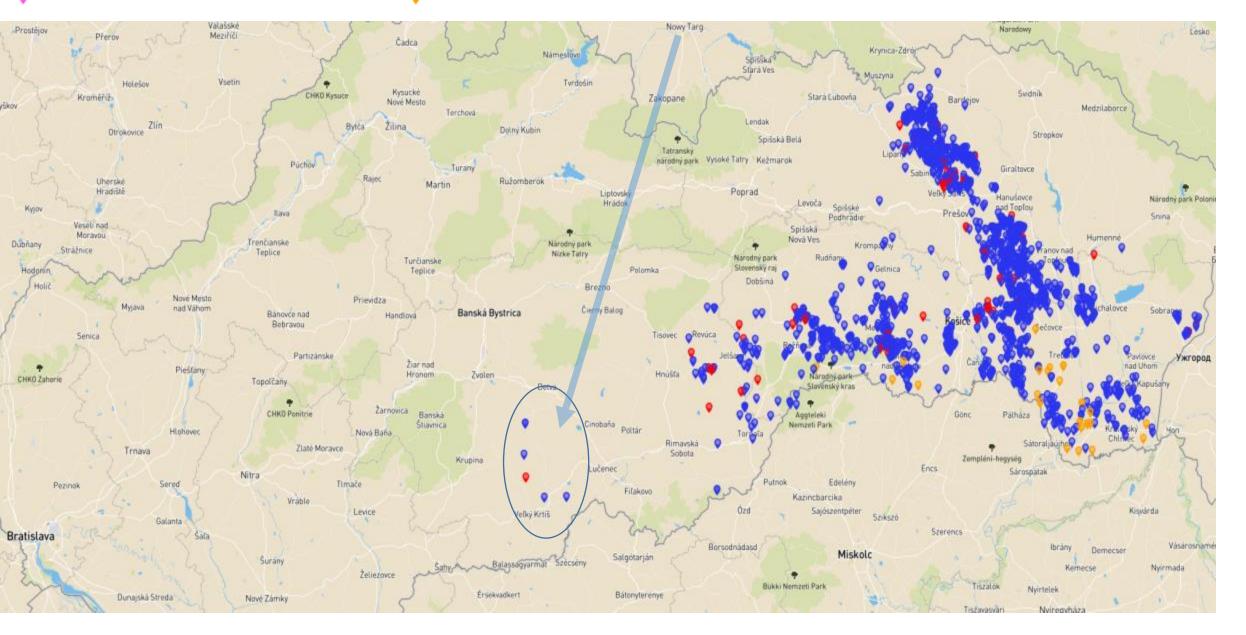

## **Positive results of ASF only by wild boars**

- In total 2021: up to 20.4.2021 –747 ADNS messages sent (WB found dead in most of cases, there are last ADNS messages before starting of ADIS system)
- one new region infected in total 16 districts infected
- New infections: reported via ADNS 2021/628 and 2021/690
- And update of zones done- written procedure is ongoing and the changes for part I and part II determined in the current changes of 2021/605/EC (findings of WB in currently determined part I thus this parts should be included in part II)

Diviak s dátumom konfirmácie nie starším ako 7 dní. 💙 Diviak s dátumom konfirmácie starším ako 7 dní.

Domáca ošípaná s dátumom konfirmácie nie starším ako 90 dní. 💛 Domáca ošípaná s dátumom konfirmácie starším ako 90 dní.

<u>The performed epizootic investigation is assumed to be a continuous spread</u> <u>of the disease from the VK district.</u>

## ADNS 2021/690

Miesto výskytu AMO pozit. Diviak, VLM Lešť I (okr ZV), WGS84 (lat, lon): 48.352270° 19.327535°

- In the calendar year 2020, a total of 196 wild boar hunted
- From 1.1.2021 to 23.3.2021, 41 wild boar hunted . Samples were taken from <u>all</u> wild boars for ASF laboratory examination with a negative result.
- Samples from WB by persons trained
- On 09/04/2021 an adult wild boar was hunted ID: Fk61160055 <u>without any</u> <u>observed behavioural changes</u>.
- From the sample taken from the caught wild boar, ASF - SVI Zvolen protocol: 20463/2021 on 14.04.2021 was laboratory <u>confirmed.</u>
- "Javorie" hunting ground is neighbouring HG to the Hrádok Horný Tisovník nature reserve, where a positive ASF finding by dead wild boar was confirmed on April 7, 2021.
- The endine attains the tast and the second devices