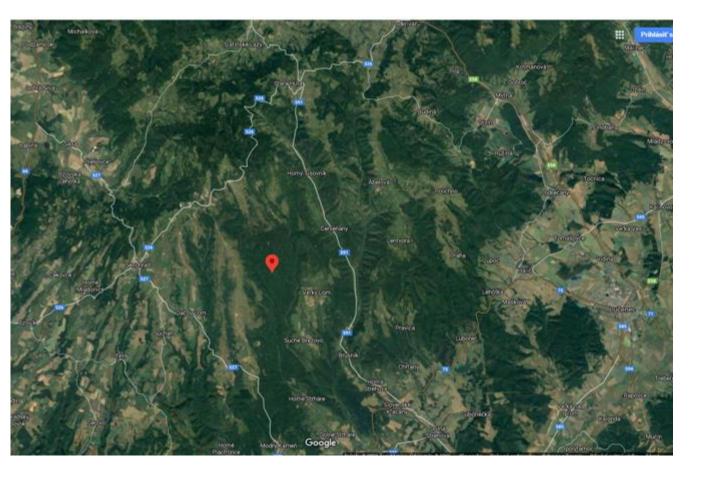

<u>The performed epizootic investigation is assumed to be a continuous spread</u> <u>of the disease from the VK district.</u>

## ADNS 2021/690

Miesto výskytu AMO pozit. Diviak, VLM Lešť I (okr ZV), WGS84 (lat, lon): 48.352270° 19.327535°

- In the calendar year 2020, a total of 196 wild boar hunted
- From 1.1.2021 to 23.3.2021, 41 wild boar hunted . Samples were taken from <u>all</u> wild boars for ASF laboratory examination with a negative result.
- Samples from WB by persons trained
- On 09/04/2021 an adult wild boar was hunted ID: Fk61160055 <u>without any</u> <u>observed behavioural changes</u>.
- From the sample taken from the caught wild boar, ASF - SVI Zvolen protocol: 20463/2021 on 14.04.2021 was laboratory <u>confirmed.</u>
- "Javorie" hunting ground is neighbouring HG to the Hrádok Horný Tisovník nature reserve, where a positive ASF finding by dead wild boar was confirmed on April 7, 2021.
- The endine attains the tast and the second devices