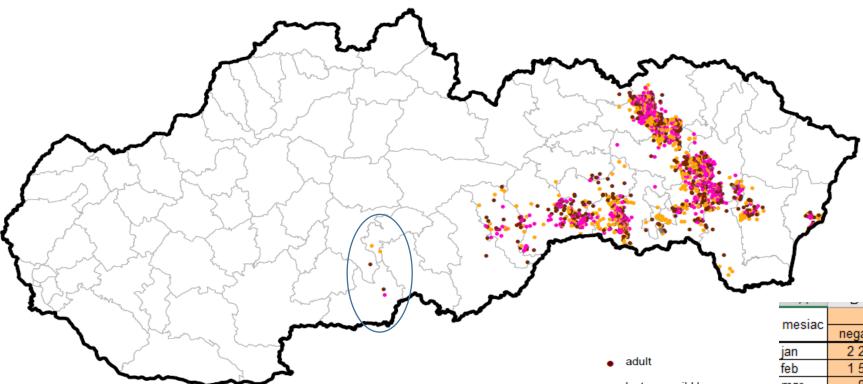

Geographical distribution of wild boars samples positive for ASF virus in Slovakia during 2021 (January - 19 April) - passive surveillance

|       | negat | pozit | vyš   | negat | pozit | vyš   | mesiac |
|-------|-------|-------|-------|-------|-------|-------|--------|
| jan   | 2 246 | 40    | 2 286 | 2 209 | 453   | 2 662 | 4 948  |
| feb   | 1 593 | 27    | 1 620 | 1 605 | 196   | 1 801 | 3 421  |
| mar   | 981   | 53    | 1 034 | 971   | 691   | 1 662 | 2 696  |
| apr   | 680   | 8     | 688   | 683   | 419   | 1 102 | 1 790  |
| maj   |       |       | 0     |       |       | 0     | 0      |
| jun   |       |       | 0     |       |       | 0     | 0      |
| jul   |       |       | 0     |       |       | 0     | 0      |
| aug   |       |       | 0     |       |       | 0     | 0      |
| sep   |       |       | 0     |       |       | 0     | 0      |
| okt   |       |       | 0     |       |       | 0     | 0      |
| nov   |       |       | 0     |       |       | 0     | 0      |
| dec   |       |       | 0     |       |       | 0     | 0      |
| spolu | 5 500 | 128   | 5 628 | 5 468 | 1 759 | 7 227 | 12 855 |
|       |       |       |       |       |       |       |        |

vírus

spolu za

protilátky

- last year wild boar
- pigling
- without age data