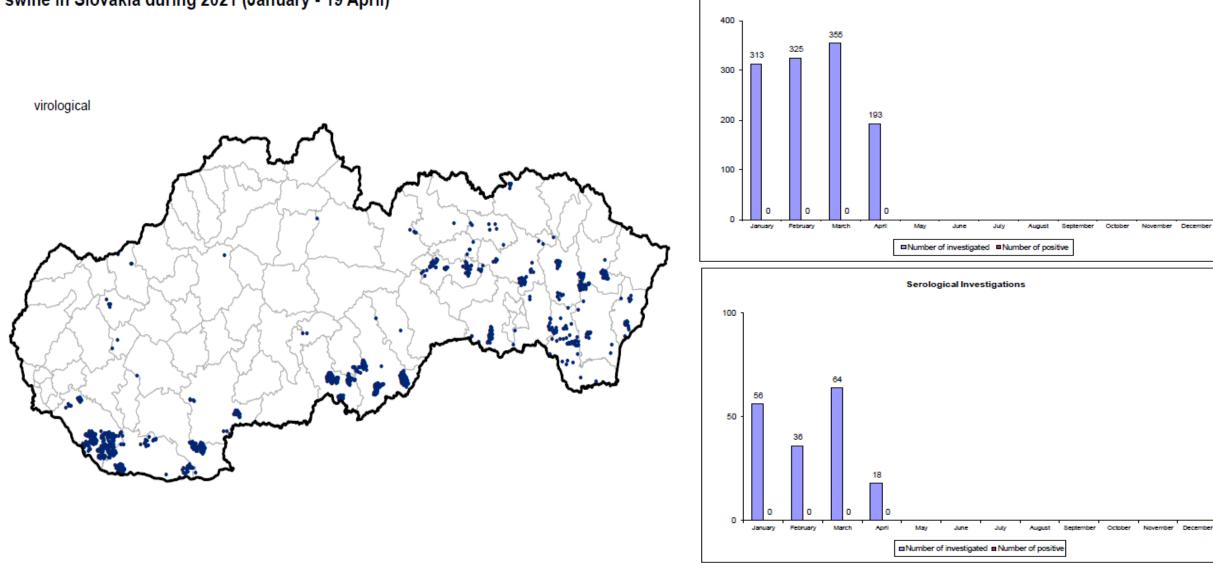

#### Laboratory Investigations of ASF in domestic pigs in Slovakia during 2021 (January - 19 April)

Virological Investigations