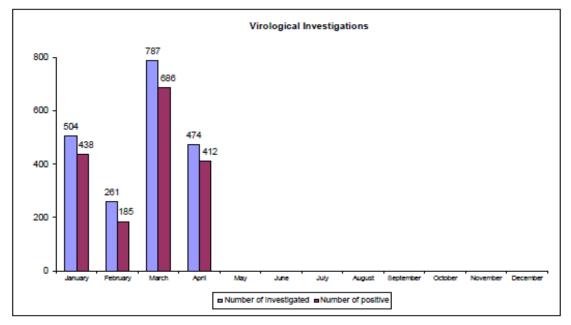

#### Laboratory Investigations of ASF in domestic pigs in Slovakia during 2021 (January - 19 April)

Virological Investigations