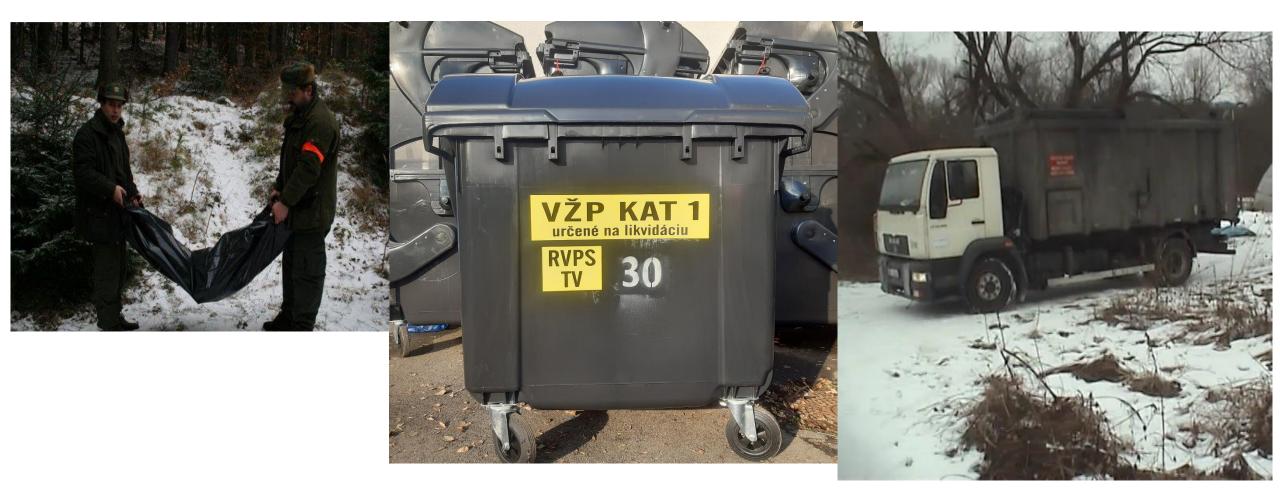

| 2019                   | 2020       | 2021       |
|------------------------------------------------------------|------------------------|------------|------------|
| Number of pigs                                             | 509 765                | 522 202    | 567 825 🖌  |
| Number of pig holdings (commercial* / non-<br>commercial*) | 911/ <mark>8200</mark> | 870/20 551 | 821/33 437 |
| Number of pigs on non-commercial farms*                    | 7 542                  | 23 018     | 39 974     |
| Number of pigs on commercial farms*                        | 502 193                | 499 184    | 527 851    |
| Number of pig holdings                                     | 1731                   | 21 421     | 34 258     |

## Redering of carcasses of dead WBs





## Summary

- East /south part of Slovakia infected by ASF virus in WB population
- Spread of disease no major "surprises"
- 1enlargements done from the last Paff committee (Zvolen/Detva districts)
- Epizootological enquiry done in new infected region most probably natural spread of disease via WB population
- A lot of ADNS messages reported from the beginning of the year 2021 dynamic development of the situation in some areas thus the updates and enlargements of zones are more wide to sufficiently cover the expected spared of the positivity in some aras
- hunters always encouraged for active searching of dead WB
- Active and passive surveillance of WB in place- depending the localisation of hunting ground, its inclusion into the zone
- In new infected zones- measures newly ordered
- I