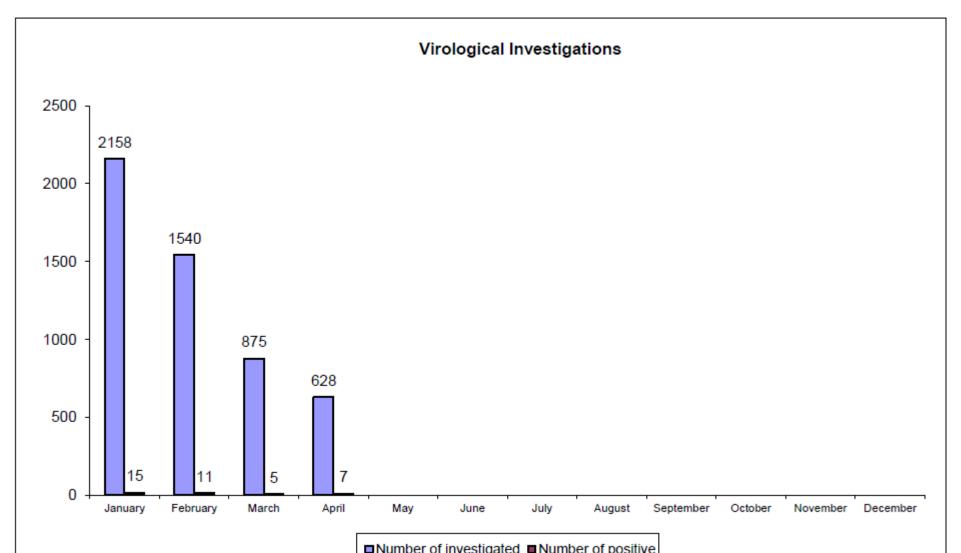

#### Laboratory Investigations of ASF in wild boars in Slovakia during 2021 (January - 19 April) - passive surveillance