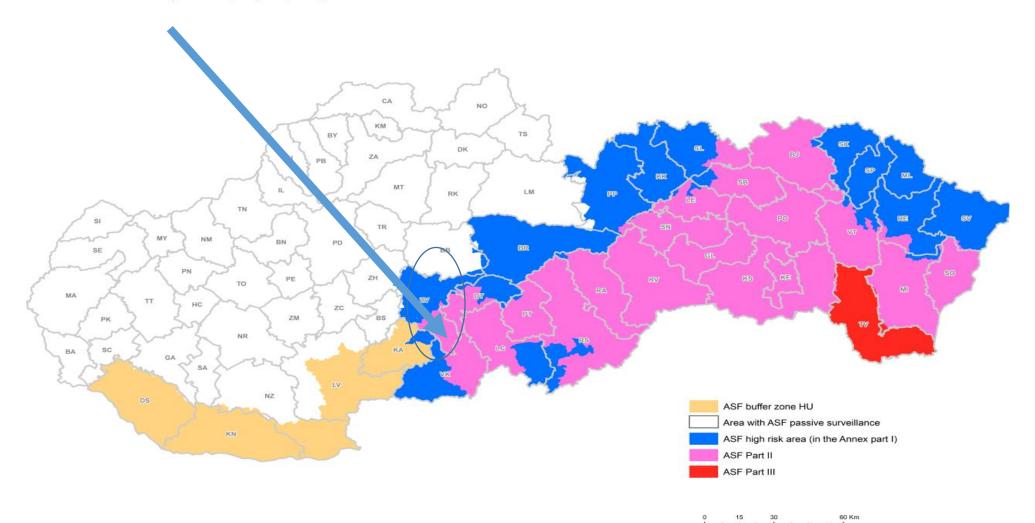

# Schematic map of the Slovak territory – April 2021 (incl. territories within written procedure currently launched by EC – 21.04.2021)

Africký mor ošípaných (AMO) - Nárazníková zóna AMO / infikovaná zóna

## Summary

- East /south part of Slovakia infected by ASF virus in WB population
- Spread of disease no major "surprises"
- 1enlargements done from the last Paff committee (Zvolen/Detva districts)
- Epizootological enquiry done in new infected region most probably natural spread of disease via WB population
- A lot of ADNS messages reported from the beginning of the year 2021 dynamic development of the situation in some areas thus the updates and enlargements of zones are more wide to sufficiently cover the expected spared of the positivity in some aras
- hunters always encouraged for active searching of dead WB
- Active and passive surveillance of WB in place- depending the localisation of hunting ground, its inclusion into the zone
- In new infected zones- measures newly ordered
- In relation to domestic swine- new lists of slaughterhouses as expected in 2021/605 /EC (part II and III) in progress and will be published soon
- biosecurity controls of pig farms provided by offical vet at district level will continue (lockdown related to COVID-19 has been partially released in Slovakia)
- A special meeting with slovak pig association took place on 19.04. 2021 in order to evaluate the situation and to determine next steps -main goal: to protect pig holding from the virus
- Ste sampling strategy for WB is under evaluation and will be revised SK experts will contact EC services in that matter in order to provide some changes in our eradication ASF plan