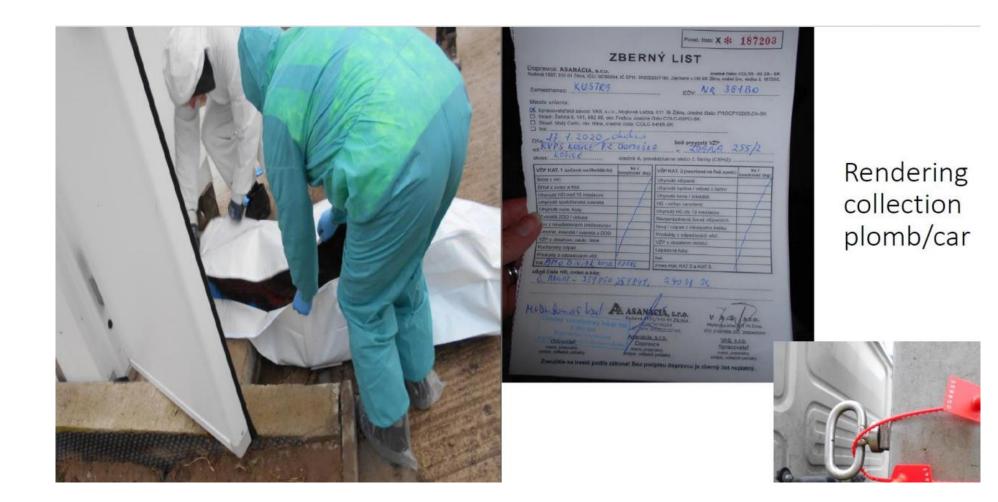

| 2019                   | 2020       | 2021       |
|------------------------------------------------------------|------------------------|------------|------------|
| Number of pigs                                             | 509 765                | 522 202    | 567 825 🖌  |
| Number of pig holdings (commercial* / non-<br>commercial*) | 911/ <mark>8200</mark> | 870/20 551 | 821/33 437 |
| Number of pigs on non-commercial farms*                    | 7 542                  | 23 018     | 39 974     |
| Number of pigs on commercial farms*                        | 502 193                | 499 184    | 527 851    |
| Number of pig holdings                                     | 1731                   | 21 421     | 34 258     |

## Redering of carcasses of dead WBs





## Summary

- East /south part of Slovakia infected by ASF virus in WB population
- Spread of disease no major "surprises"
- 1enlargements done from the last Paff committee (Zvolen/Detva districts)
- Epizootological enquiry done in new infected region most probably natural spread of disease via WB population
- A lot of ADNS messages reported from the beginning of the year 2021 dynamic development of the situation in some areas thus the updates and enlargements of zones are more wide to sufficiently cover the expected spared of the positivity in some aras
- hunters always encouraged for active searching of dead WB
- Active and passive surveillance of WB in place- depending the localisation of hunting ground, its inclusion into the zone
- In new infected zones- measures newly ordered
- In