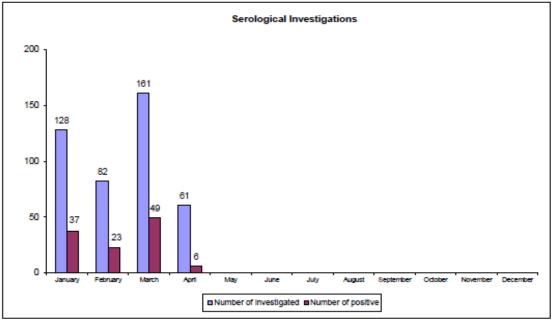

#### Laboratory Investigations of ASF in domestic pigs in Slovakia during 2021 (January - 19 April)

Virological Investigations