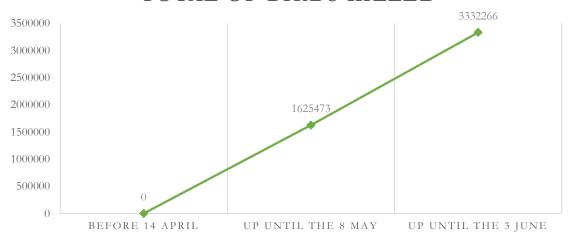

#### Highlights

• The numbers...

|            | Birds kil                  | lled (No)                        | Establishments (No)        |                               |  |
|------------|----------------------------|----------------------------------|----------------------------|-------------------------------|--|
|            | From 14 April<br>to 3 June | Difference<br>compared to<br>May | From 14 April<br>to 3 June | Difference<br>compared to May |  |
| Affected   | 2 857 248                  | +1 518 088                       | 175                        | +67                           |  |
| Preventive | 475 018                    | +188 705                         | 73                         | +38                           |  |
| Total      | 3 332 266                  | +1 706 793                       | 248                        | +105                          |  |

#### TOTAL OF BIRDS KILLED