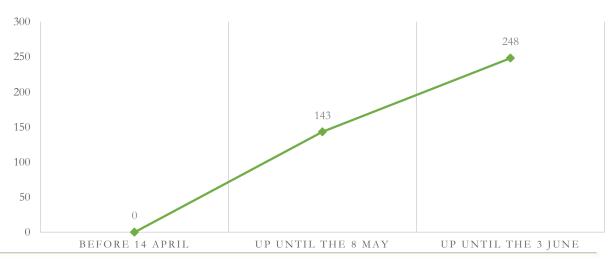

#### Highlights

• The numbers...

|            | Birds kil                  | lled (No)                        | Establishments (No)        |                               |  |
|------------|----------------------------|----------------------------------|----------------------------|-------------------------------|--|
|            | From 14 April<br>to 3 June | Difference<br>compared to<br>May | From 14 April<br>to 3 June | Difference<br>compared to May |  |
| Affected   | 2 857 248                  | +1 518 088                       | 175                        | +67                           |  |
| Preventive | 475 018                    | +188 705                         | 73                         | +38                           |  |
| Total      | 3 332 266                  | +1 706 793                       | 248                        | +105                          |  |

#### TOTAL OF ESTABLISHMENTS