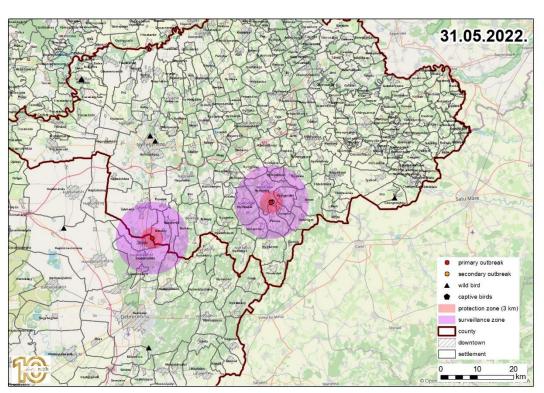

#### Ministry of Agriculture

# Epidemiological situation and the measures regarding highly pathogenic avian influenza in Hungary

Meeting of the Standing Committee of Plants, Animals, Food and Feed 9-10<sup>th</sup> June, 2022



# HPAI in Hungary from the 14<sup>th</sup> April until the 3<sup>rd</sup> June, 2022

#### **Poultry**

- 4 counties affected (+1)
  - Bács-Kiskun, Békés, Csongrád-Csanád, Szabolcs-Szatmár-Bereg
- Number of outbreaks: 175 (+67)
  - 10 primary and 165 secondary (+4; +63)
  - ducks, geese, turkeys, hens, pheasants, ostriches

Strain: H5N1



# New affected county in Hungary

Szabolcs-Szatmár-Bereg county: 12th May, 93 768 fattening ducks





Strain: H5N1



### New affected county in Hungary

#### 31st May, 20 324 fattening geese





Strain: H5N1



# HPAI in Hungary from the 14<sup>th</sup> April until the 3<sup>rd</sup> June, 2022

#### Wild birds

• One wild bird outbreak was confirmed since 1st April in Somogy county (blackbird).



# Current situation





# Measures

#### Outline

• All measures detailed at the PAFF meeting of May stand



### Measures

#### **Highlights**

- Biosecurity measures: textile protective clothing for loading workers + compulsory, prior notification on the duration of loading
- Epidemiological investigation
  - Primary outbreaks introduction by wild birds (close to wetlands)
  - Spread factors: biosecurity, density of holdings, weather and geography (wind; plain), feed transport, loading
- Density
  - Smaller number of animals/holding after the previous epidemic
- Affected sectors