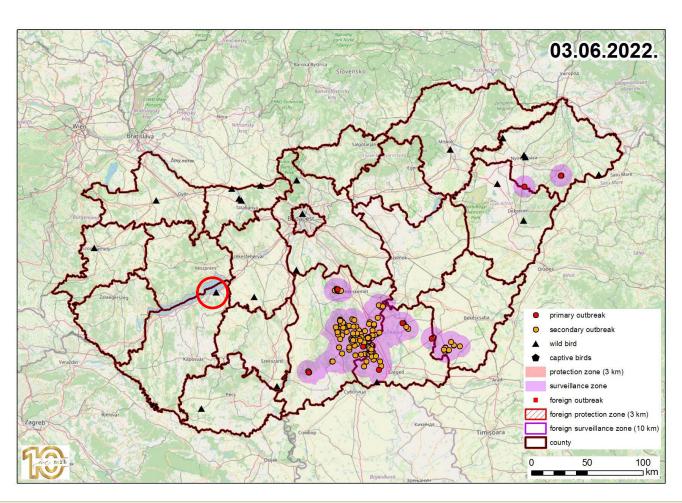

# HPAI in Hungary from the 14<sup>th</sup> April until the 3<sup>rd</sup> June, 2022

#### **Poultry**

- 4 counties affected (+1)
  - Bács-Kiskun, Békés, Csongrád-Csanád, Szabolcs-Szatmár-Bereg
- Number of outbreaks: 175 (+67)
  - 10 primary and 165 secondary (+4; +63)
  - ducks, geese, turkeys, hens, pheasants, ostriches

# New affected county in Hungary

Szabolcs-Szatmár-Bereg county: 12th May, 93 768 fattening ducks

Strain: H5N1

#### 31st May, 20 324 fattening geese

Strain: H5N1

#### Wild birds

• One wild bird outbreak was confirmed since 1st April in Somogy county (blackbird).