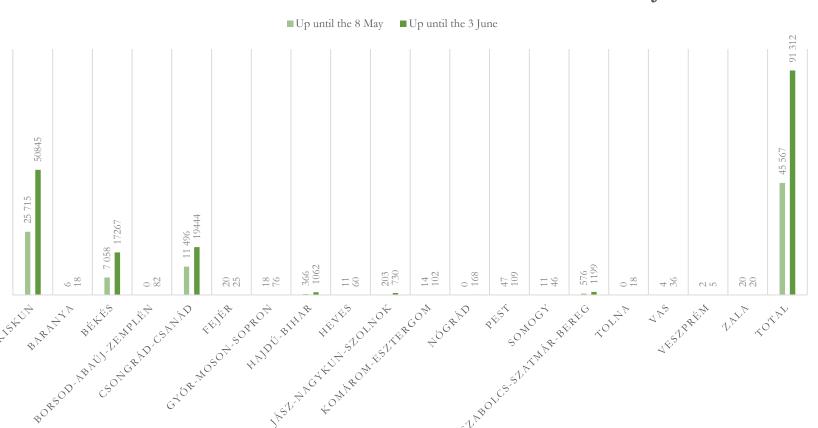

# Number of AI samples (14<sup>th</sup> April - 3<sup>rd</sup> June, 2022)

|                        |                     |                            | `                   | 1                          |                     | ,                          |
|------------------------|---------------------|----------------------------|---------------------|----------------------------|---------------------|----------------------------|
|                        | Dead bird           |                            | Swab                |                            | Total               |                            |
| County                 | Up until the 3 June | Difference compared to May | Up until the 3 June | Difference compared to May | Up until the 3 June | Difference compared to May |
| Bács-Kiskun            | 1 934               | +839                       | 48 911              | +24 291                    | 50 845              | +25 130                    |
| Baranya                | 18                  | +12                        | 0                   | 0                          | 18                  | +12                        |
| Békés                  | 143                 | +59                        | 17 124              | +10 150                    | 17 267              | +10 209                    |
| Borsod-Abaúj-Zemplén   | 2                   | +2                         | 80                  | +80                        | 82                  | +82                        |
| Csongrád-Csanád        | 360                 | +96                        | 19 084              | +7 852                     | 19 444              | +7 948                     |
| Fejér                  | 1                   | +1                         | 24                  | +4                         | 25                  | +5                         |
| Győr-Moson-Sopron      | 2                   | +2                         | 74                  | +56                        | 76                  | +58                        |
| Hajdú-Bihar            | 46                  | +38                        | 1 016               | +658                       | 1 062               | +696                       |
| Heves                  | 20                  | +9                         | 40                  | +40                        | 60                  | +49                        |
| Jász-Nagykun-Szolnok   | 90                  | +7                         | 640                 | +520                       | 730                 | +527                       |
| Komárom-Esztergom      | 26                  | +26                        | 76                  | +62                        | 102                 | +88                        |
| Nógrád                 | 8                   | +8                         | 160                 | +160                       | 168                 | +168                       |
| Pest                   | 16                  | +9                         | 93                  | +53                        | 109                 | +62                        |
| Somogy                 | 44                  | +33                        | 2                   | +2                         | 46                  | +35                        |
| Szabolcs-Szatmár-Bereg | 167                 | +151                       | 1 032               | +472                       | 1 199               | +623                       |
| Tolna                  | 18                  | +18                        | 0                   | 0                          | 18                  | +18                        |
| Vas                    | 4                   | 0                          | 32                  | +32                        | 36                  | +32                        |
| Veszprém               | 3                   | +3                         | 2                   | 0                          | 5                   | +3                         |
| Zala                   | 20                  | 0                          | 0                   | 0                          | 20                  | 0                          |
| Total                  | 2 922               | +1 313                     | 88 390              | +44 432                    | 91 312              | +45 745                    |

#### TOTAL OF AI SAMPLES BETWEEN 14 APRIL AND 3 JUNE