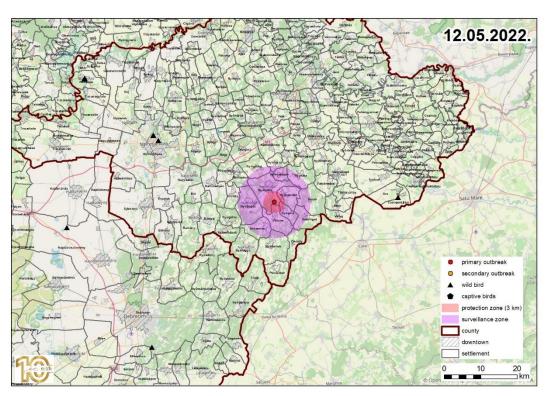

# New affected county in Hungary

Szabolcs-Szatmár-Bereg county: 12th May, 93 768 fattening ducks

Strain: H5N1