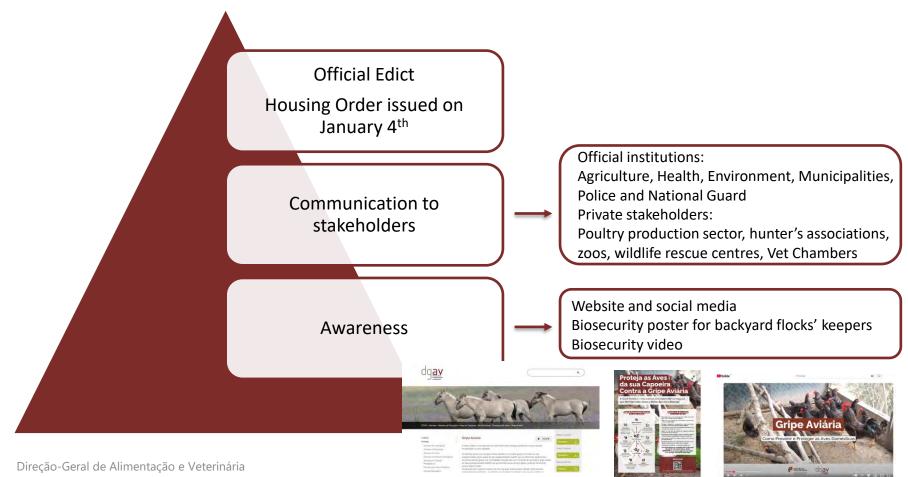

ks in poultry



Measures implemented according to Delegated Regulation (EU) 2020/687:

- Quarantine
- Stamping-out
- Carcasses and manure eliminated under official supervision
- Zoning, movement restrictions and reinforced surveillance within PZ and SZ
- Epidemiological enquiry and traceability

| Outbreak | Killing date  | Date preliminary<br>clean&desinf | Conclusion of<br>final<br>clean&desinf<br>(foreseen) |
|----------|---------------|----------------------------------|------------------------------------------------------|
| 2025/01  | 06-09/01/2025 | 10/01/2025                       | 26/01/2025                                           |
| 2025/01  | 17/01/2025    | 18/01/2025                       | To be<br>determined                                  |

#### **Other measures**



dgay

Gripe Axidita | Como Prevenir e Proteger as Avec



# Obrigad@ Thank you

Campo Grande nº 50 1700-093 Lisboa Tel.: +351 213 239 500 www.dgav.pt