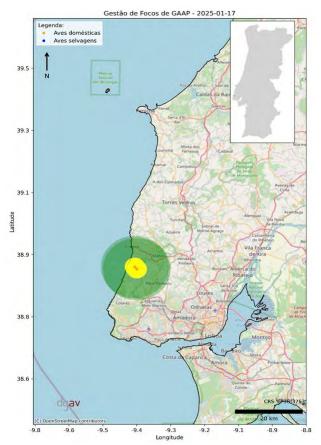

### HPAI H5N1 outbreaks in poultry

| Outbreak | Probable Origin                                           | Suspicion date | Confirmation<br>date | Holding type | Species                     | Number of<br>birds |
|----------|-----------------------------------------------------------|----------------|----------------------|--------------|-----------------------------|--------------------|
| 2025/01  | Possible<br>direct/indirect<br>contact with<br>wild birds | 03/01/2025     | 03/01/2025           | Commercial   | Laying hens                 | 55427              |
| 2025/02  | Possible<br>direct/indirect<br>contact with<br>wild birds | 17/01/2025     | 17/01/2025           | Small farm   | Ducks, geese<br>and chicken | 346                |

- Location:
  - o São João das Lampas e Terrugem, Sintra
  - o District of Lisboa
- Outbreak 2025/02 within the protection zone of outbreak 2025/01
  - This establishment was inspected and sampled with negative results in 04/01/2025.