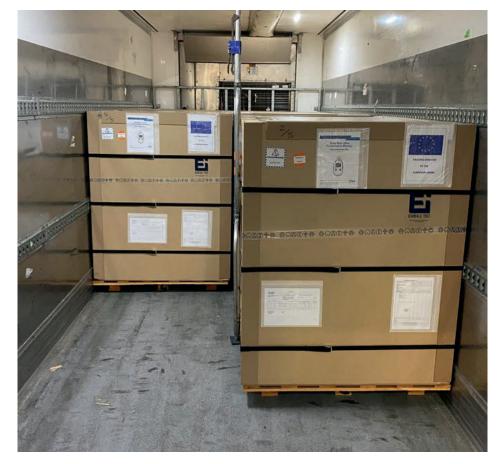

#### EU vaccine bank for FMD was activated

22/02/2023 SANTE requested the formulation of 500 000 doses of

monovalent SAT2

 on 09/03/2023 they were dispatched from the factory

#### EU vaccine bank for FMD was activated

• On 12/03/2023 the Turkish authorities recaptioned the vaccine