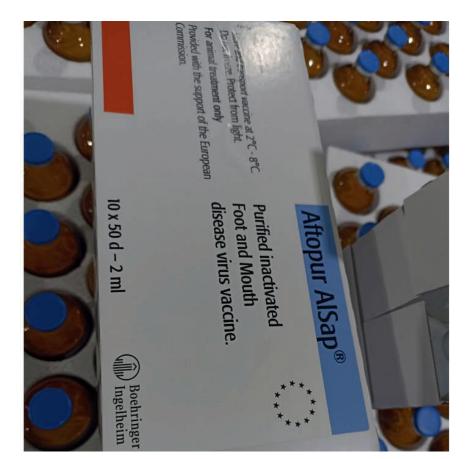

#### EU vaccine bank for FMD was activated

22/02/2023 SANTE requested the formulation of 500 000 doses of

monovalent SAT2

 on 09/03/2023 they were dispatched from the factory

#### EU vaccine bank for FMD was activated

• On 12/03/2023 the Turkish authorities recaptioned the vaccine