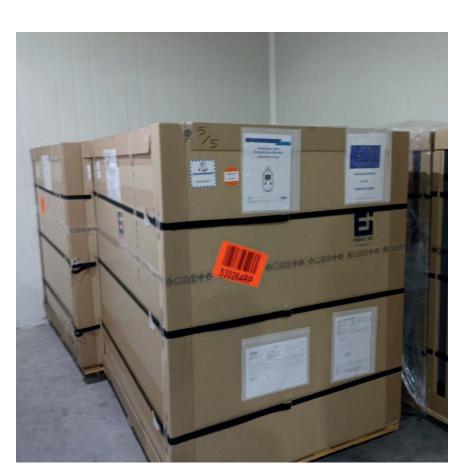

#### EU vaccine bank for FMD was activated

22/02/2023 SANTE requested the formulation of 500 000 doses of

monovalent SAT2

 on 09/03/2023 they were dispatched from the factory

#### EU vaccine bank for FMD was activated

• On 12/03/2023 the Turkish authorities recaptioned the vaccine