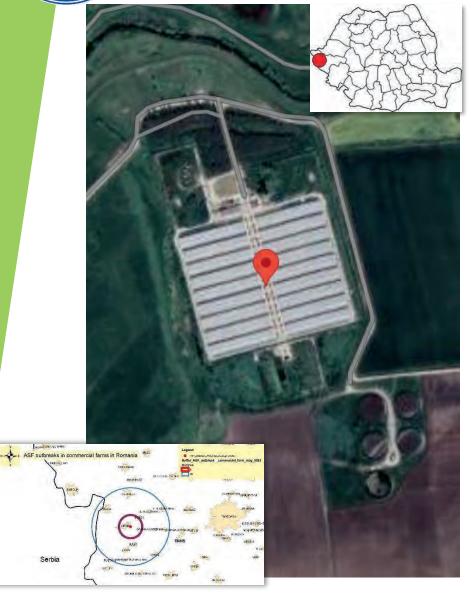

## LARGE COMM FARM - TIMIŞ COUNTY

- Locality Cenei, TIMIŞ county
- Affected holding
  - 2 17.885 fattening pigs.
  - Compliant farm, CIR 2023/594
  - Suspicion 16.05.2023 positive result on first two dead kept porcine animals over the age of 60 days
  - Confirmation on 18.05.2023
  - Not in restriction area due to backyard outbreaks.

    Nearest active backyard outbreak 40 km
- All measures provided in the Commission Delegated Regulation (EU) 2020/687 have been implemented in the outbreaks and within the protection and surveillance zones: