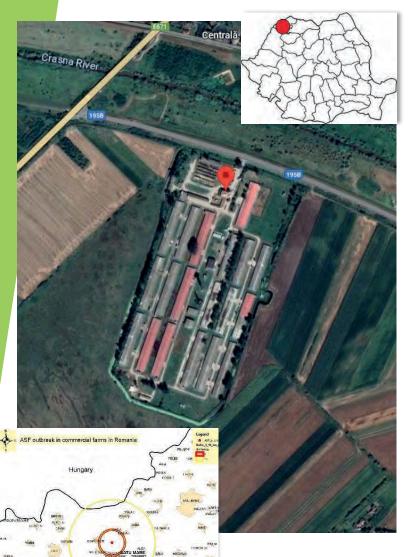

# LARGE COMM FARM - SATU MARE COUNTY

- Locality Moftin, SATU MARE county
- Affected holding
  - 13.661 pigs (breeding and fattening)
    - 12.955 fattening pigs
    - 2 444 40kg pigs
    - 262 reform sows
  - Compliant farm CIR 2023/594
  - Suspicion 19.05.2023 positive result on first two dead kept porcine animals over the age of 60 days
  - Confirmation on 22.05.2023
  - 07.04 07.05.2023 in restriction area due to backyard outbreak
- All measures provided in the Commission Delegated Regulation (EU) 2020/687 have been implemented in the outbreaks and within the protection and surveillance zones