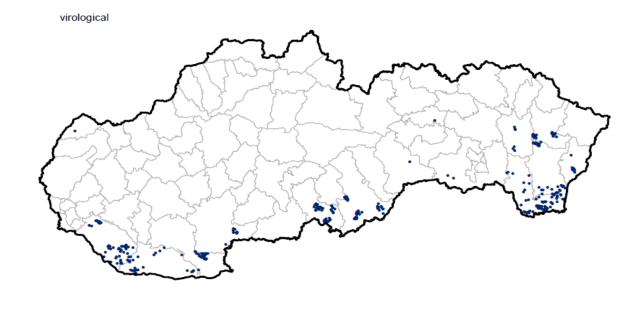

### Laboratory Investigations of ASF in wild boars in Slovakia during 2020 (January) - active surveillance

Geographical distribution of samples submitted for ASFV investigation in wild boars in Slovakia during 2020 (January) - active surveillance