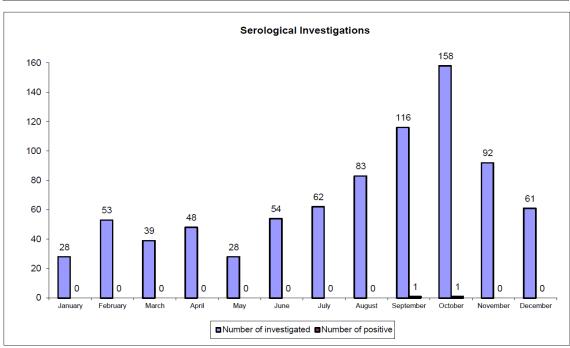

### Laboratory Investigations of ASF in wild boars in Slovakia during 2019 - passive surveillance