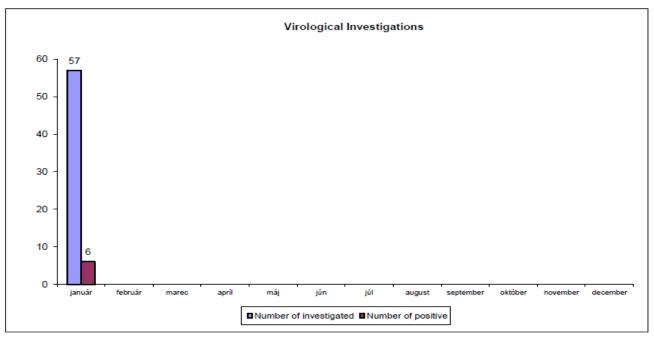

### Laboratory Investigations of ASF in wild boars in Slovakia during 2020 (January) - active surveillance

Geographical distribution of samples submitted for ASFV investigation in wild boars in Slovakia during 2020 (January) - active surveillance

### Conclusions

- 11 outbreaks (the last 19.8.2019) situation consolidated
- 45 positive WB confirmed (till 12.2.2020)
- Still localized in the area south/east next to HU border
- New buffer zone demarcated (SK/PL border)
- Eradication plan ASF SK sent to the EC –ready for approval
- New municipalities should be included into part II due to Košice okolie
   WB positive finding