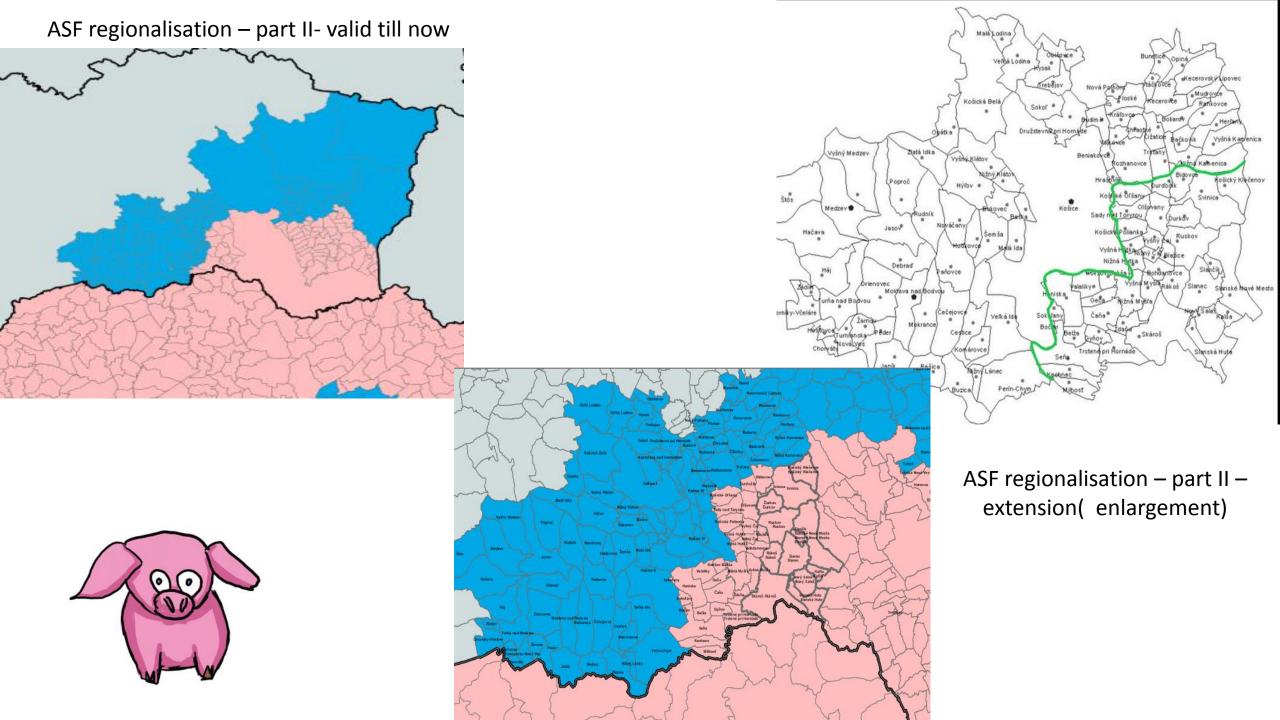

- All ASF WB cases confirmed within established part II area (CID 2020/46/EC)- districts Michalovce/Trebišov
- New! Košice-okolie district ( within part II)- one WB confirmed on 17.01.2020
- From 1. January 2020 a new buffer zone has been demarcated (Slovak - Polish borderland)

### Conclusions

- 11 outbreaks (the last 19.8.2019) situation consolidated
- 45 positive WB confirmed (till 12.2.2020)
- Still localized in the area south/east next to HU border
- New buffer zone demarcated (SK/PL border)
- Eradication plan ASF SK sent to the EC –ready for approval
- New municipalities should be included into part II due to Košice okolie
   WB positive finding