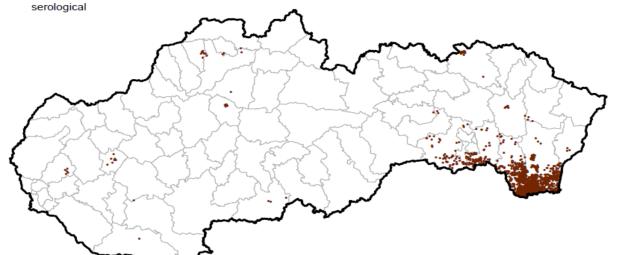

### Laboratory Investigations of ASF in wild boars in Slovakia during 2019 - passive surveillance