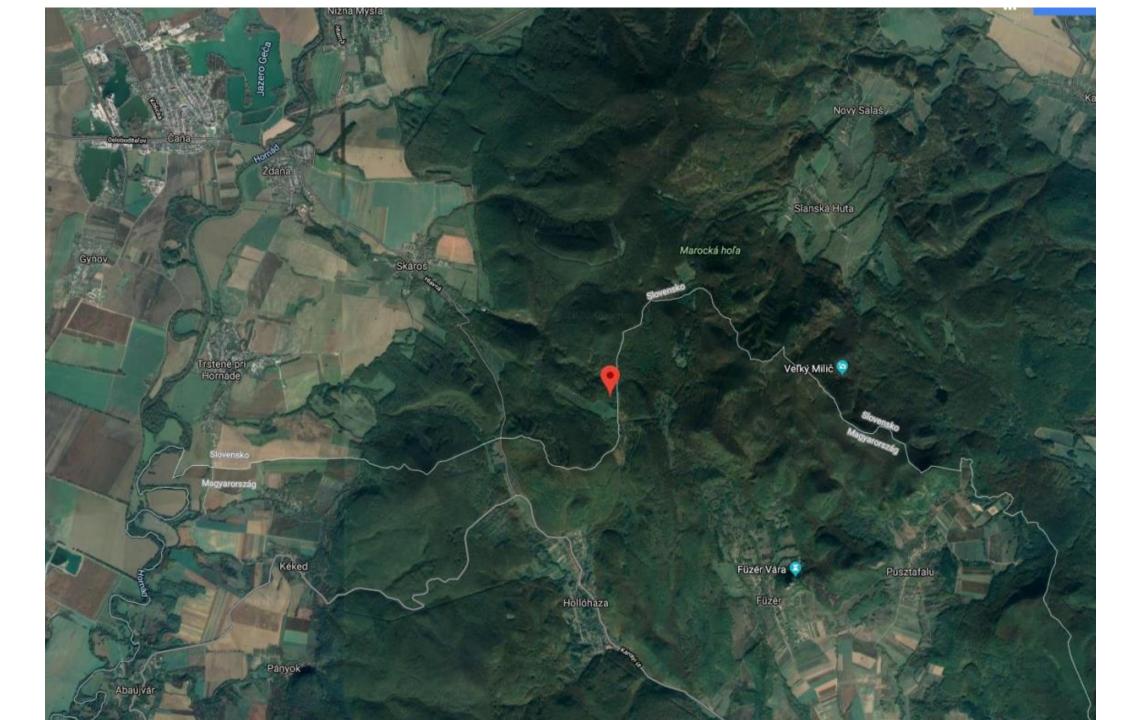

Kosice – okolie district- 1-st positive WB

- Confirmed 17.01.2020
- ADNS 2020/7
- Within part II area
- 450 metres SK/HU border
- Shot without behaviour changes
- After shoting- placed in the cooling box-
- Safe disposal in rendering plant

Geographical distribution of samples submited for ASFV investigation in domestic swine in Slovakia during 2020 (January)

Košice okolie - positive case and parts I(II)