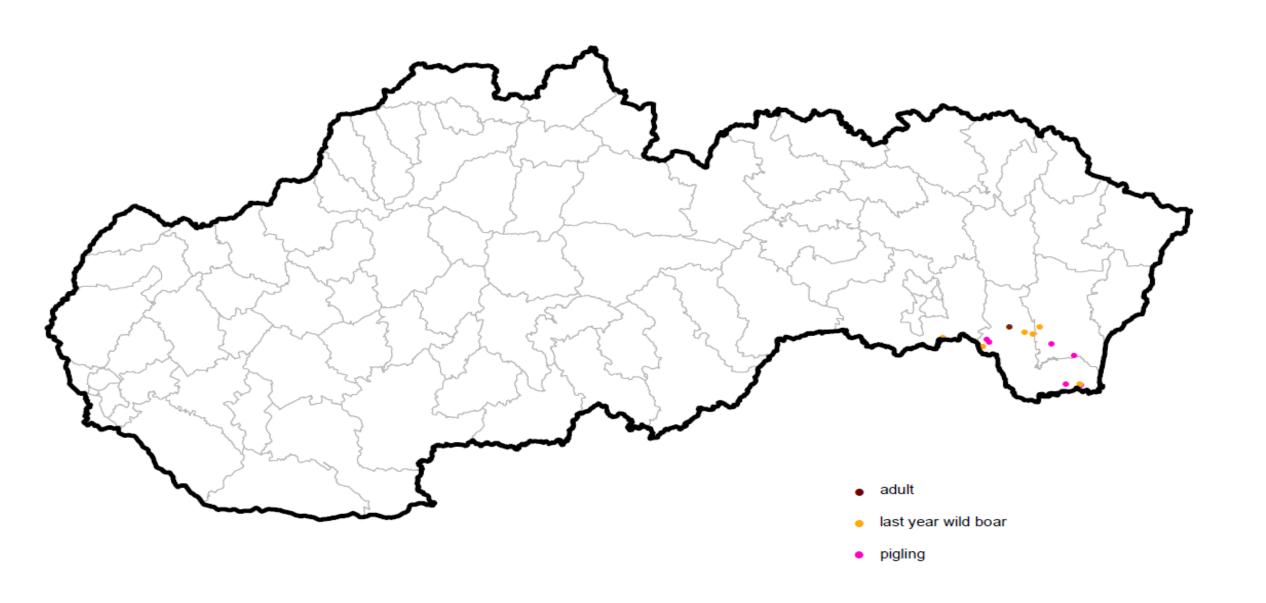

### Laboratory Investigations of ASF in wild boars in Slovakia during 2020 (January) - active surveillance

Geographical distribution of samples submitted for ASFV investigation in wild boars in Slovakia during 2020 (January) - active surveillance

### Laboratory Investigations of ASF in wild boars in Slovakia during 2020 (January) - passive surveillance

Geographical distribution of samples submitted for ASFV investigation in wild boars in Slovakia during 2020 (January) - passive surveillance