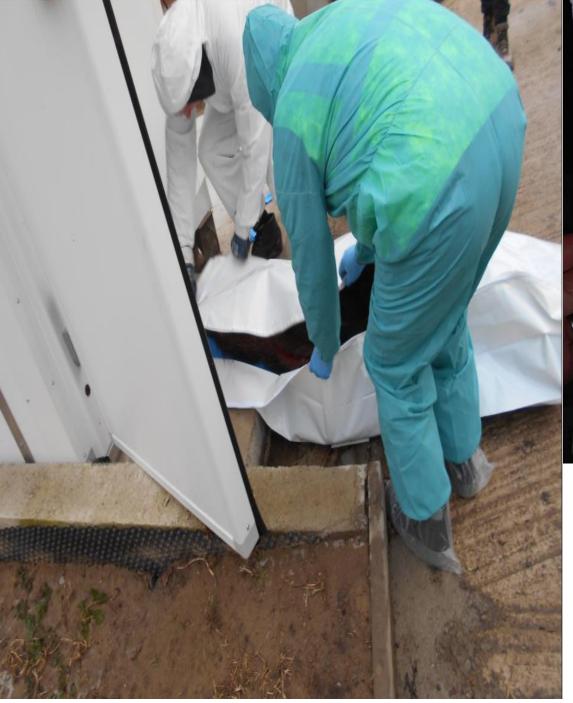

Kosice – okolie district- 1-st positive WB

- Confirmed 17.01.2020
- ADNS 2020/7
- Within part II area
- 450 metres SK/HU border
- Shot without behaviour changes
- After shoting- placed in the cooling box-
- Safe disposal in rendering plant

Rendering plant collection sheet + plomb/car