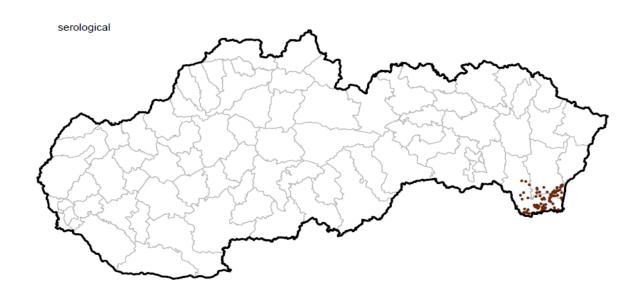

### Laboratory Investigations of ASF in wild boars in Slovakia during 2020 (January) - passive surveillance

Geographical distribution of samples submitted for ASFV investigation in wild boars in Slovakia during 2020 (January) - passive surveillance