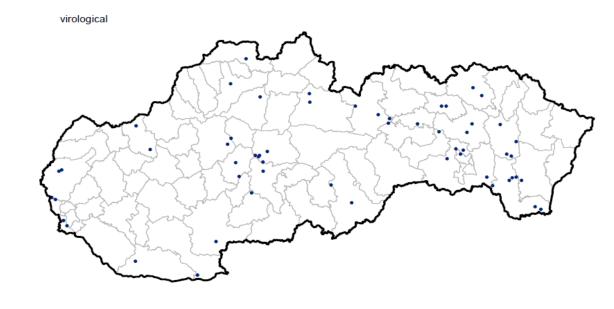

### Laboratory Investigations of ASF in wild boars in Slovakia during 2020 (January) - active surveillance

Geographical distribution of samples submitted for ASFV investigation in wild boars in Slovakia during 2020 (January) - active surveillance