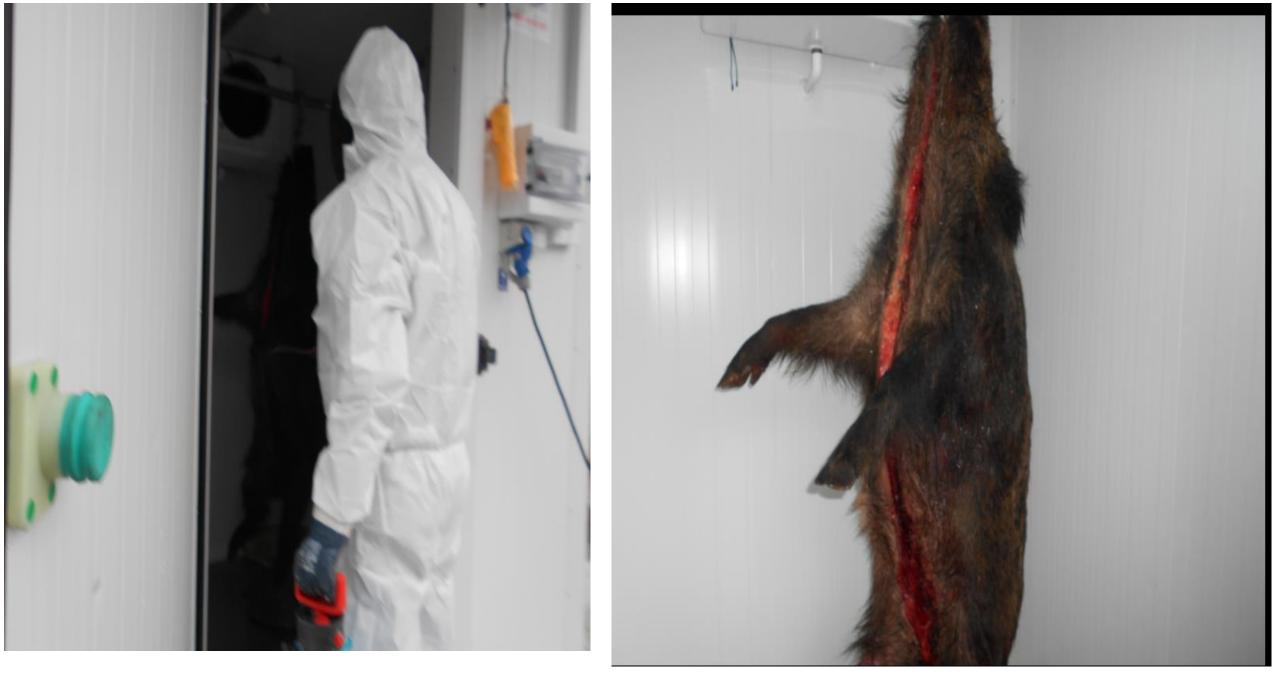

Kosice – okolie district- 1-st positive WB

- Confirmed 17.01.2020
- ADNS 2020/7
- Within part II area
- 450 metres SK/HU border
- Shot without behaviour changes
- After shoting- placed in the cooling box-
- Safe disposal in rendering plant

Rendering plant collection sheet + plomb/car