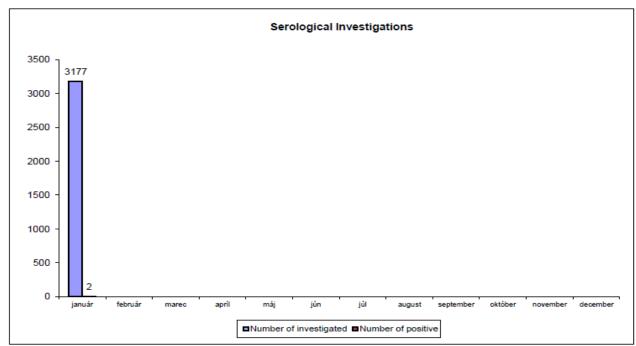

### Laboratory Investigations of ASF in wild boars in Slovakia during 2020 (January) - passive surveillance

Geographical distribution of samples submitted for ASFV investigation in wild boars in Slovakia during 2020 (January) - passive surveillance