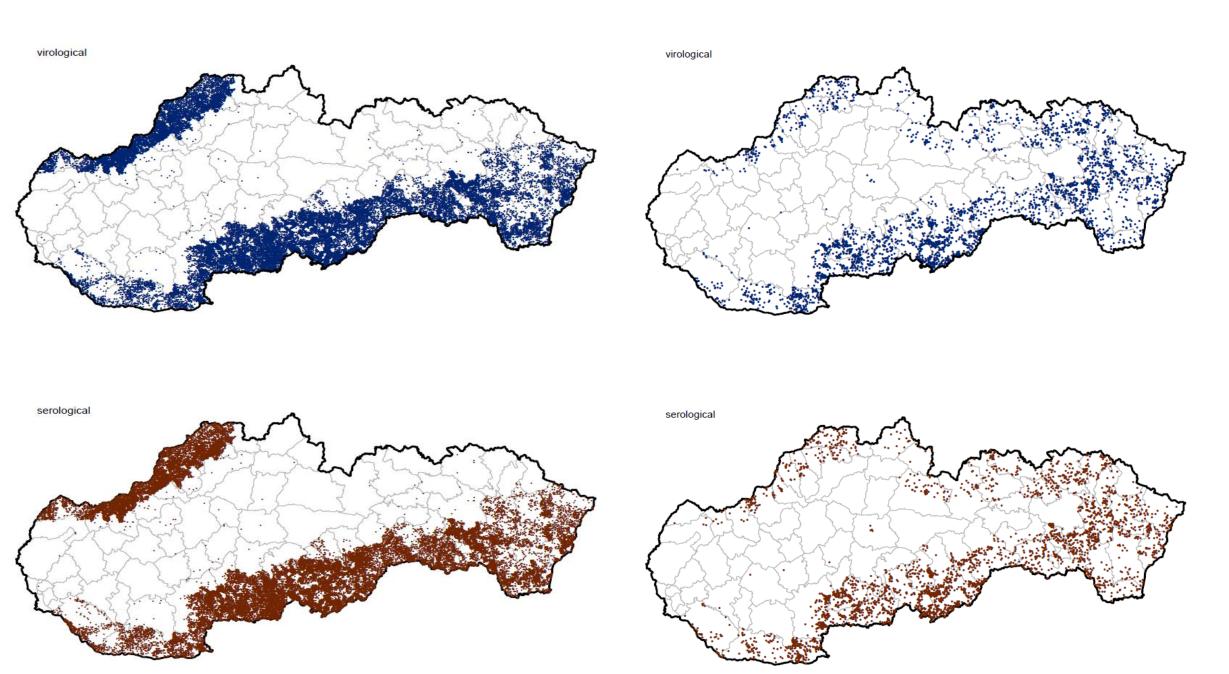

#### Geographical distribution of wild boars samples positive for ASF virus in Slovakia during 2020 (January)

Laboratory Investigations of ASF in wild boars in Slovakia during 2019 - active surveillance

### Laboratory Investigations of ASF in wild boars in Slovakia during 2020 (January) - active surveillance

Geographical distribution of samples submitted for ASFV investigation in wild boars in Slovakia during 2020 (January) - active surveillance

### Laboratory Investigations of ASF in wild boars in Slovakia during 2019 - passive surveillance

### Laboratory Investigations of ASF in wild boars in Slovakia during 2020 (January) - passive surveillance

Geographical distribution of samples submitted for ASFV investigation in wild boars in Slovakia during 2020 (January) - passive surveillance

Geographical distribution of samples submited for ASFV investigation in domestic swine in Slovakia during 2020 (January)

Košice okolie - positive case and parts I(II)