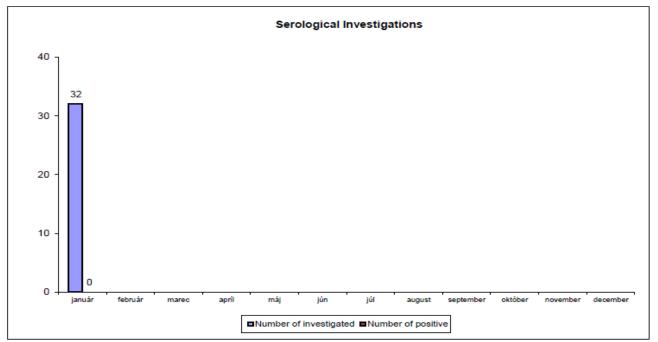

### Laboratory Investigations of ASF in wild boars in Slovakia during 2020 (January) - active surveillance

Geographical distribution of samples submitted for ASFV investigation in wild boars in Slovakia during 2020 (January) - active surveillance