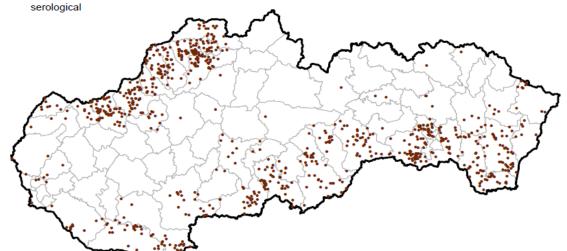

### Laboratory Investigations of ASF in wild boars in Slovakia during 2019 - passive surveillance