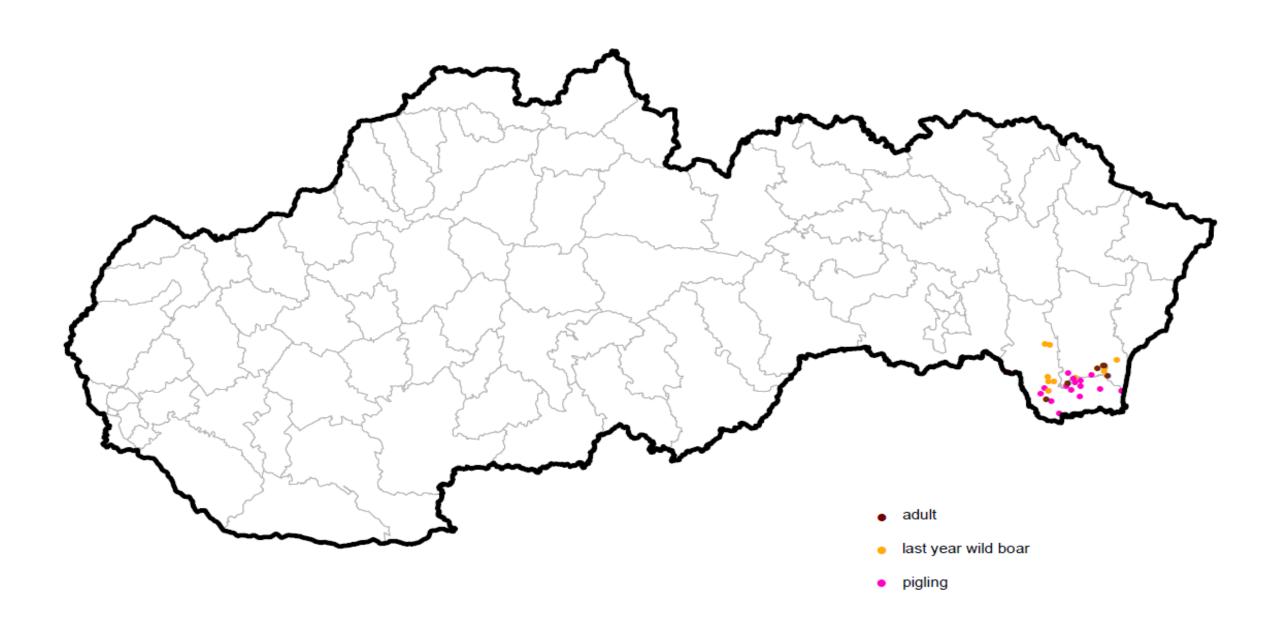

#### Geographical distribution of wild boars samples positive for ASF virus in Slovakia during 2020 (January)

Laboratory Investigations of ASF in wild boars in Slovakia during 2019 - active surveillance

### Laboratory Investigations of ASF in wild boars in Slovakia during 2019 - passive surveillance