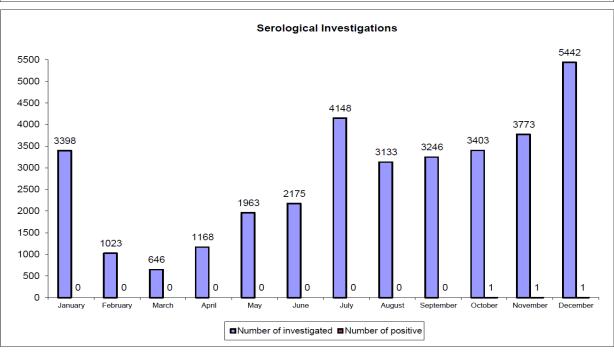

### Laboratory Investigations of ASF in wild boars in Slovakia during 2019 - passive surveillance