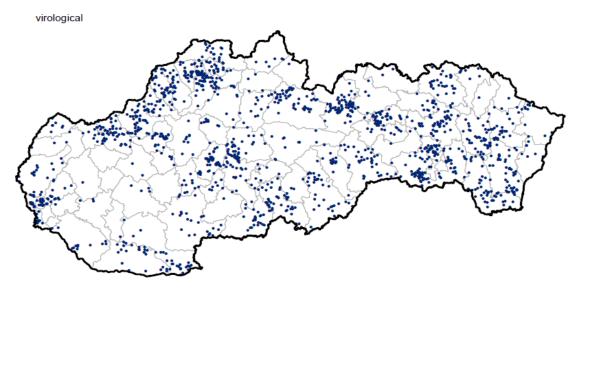

#### Geographical distribution of wild boars samples positive for ASF virus in Slovakia during 2020 (January)

Laboratory Investigations of ASF in wild boars in Slovakia during 2019 - active surveillance