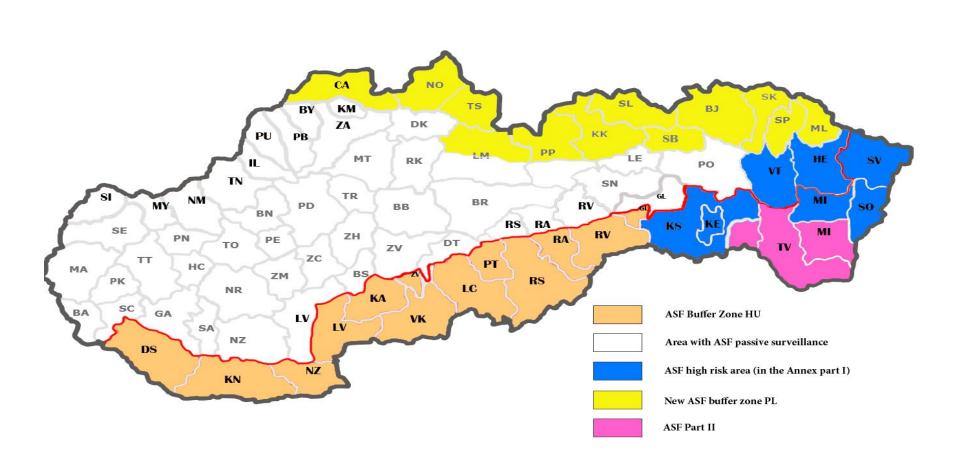

## ASF regionalisation – valid on 13.2.2020

ASF in Slovakia – state of play - 12.02.2020 (yellow - DP, blue - WB) Budkovce 555 Drahňov 554 Veľké Kapušany 552 Michalany 555 Pálháza 3719 Kráľovsky Somotor Sátoraljaújhely Zempleni Streda Bodrogom

### Conclusions

- 11 outbreaks (the last 19.8.2019) situation consolidated
- 45 positive WB confirmed (till 12.2.2020)
- Still localized in the area south/east next to HU border
- New buffer zone demarcated (SK/PL border)
- Eradication plan ASF SK sent to the EC –ready for approval
- New municipalities should be included into part II due to Košice okolie
   WB positive finding