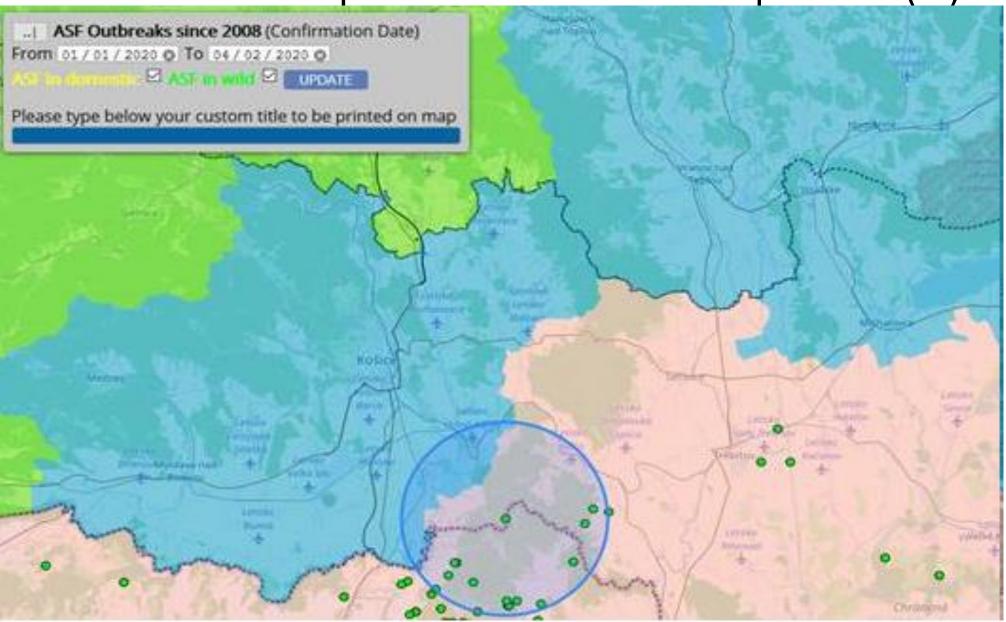

Kosice – okolie district- 1-st positive WB

- Confirmed 17.01.2020
- ADNS 2020/7
- Within part II area
- 450 metres SK/HU border
- Shot without behaviour changes
- After shoting- placed in the cooling box-
- Safe disposal in rendering plant

Geographical distribution of samples submited for ASFV investigation in domestic swine in Slovakia during 2020 (January)

Košice okolie - positive case and parts I(II)