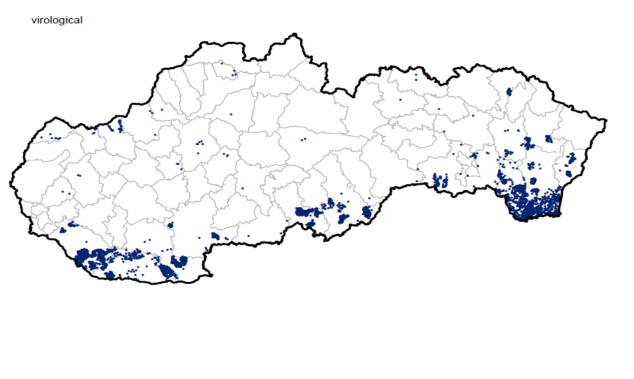

#### Geographical distribution of wild boars samples positive for ASF virus in Slovakia during 2020 (January)

Laboratory Investigations of ASF in wild boars in Slovakia during 2019 - active surveillance