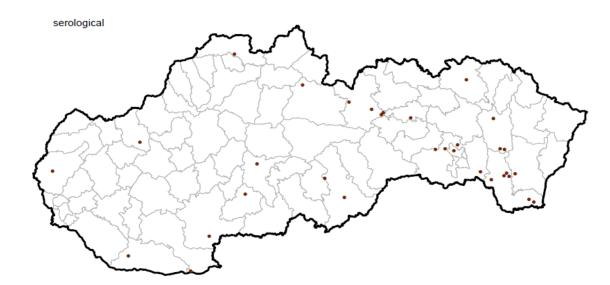

### Laboratory Investigations of ASF in wild boars in Slovakia during 2020 (January) - passive surveillance

Geographical distribution of samples submitted for ASFV investigation in wild boars in Slovakia during 2020 (January) - passive surveillance