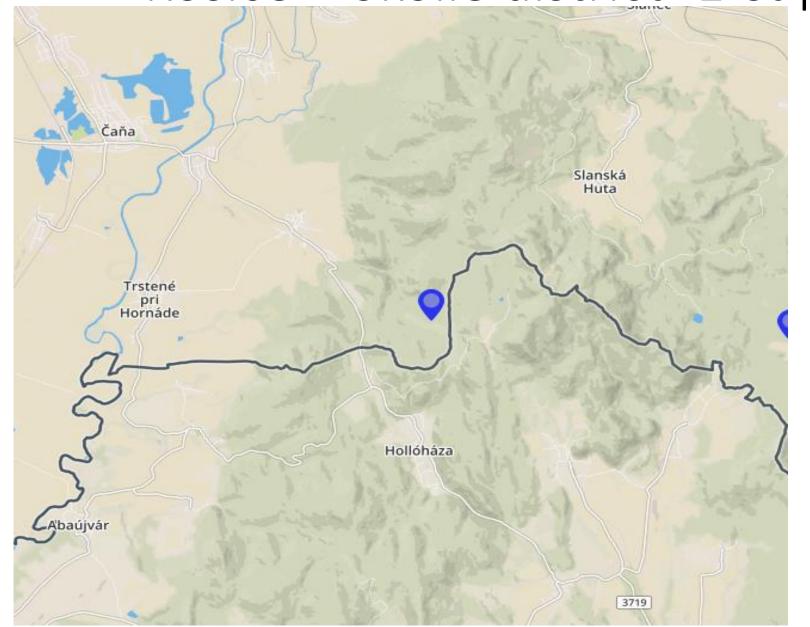

Kosice – okolie district- 1-st positive WB

- Confirmed 17.01.2020
- ADNS 2020/7
- Within part II area
- 450 metres SK/HU border
- Shot without behaviour changes
- After shoting- placed in the cooling box-
- Safe disposal in rendering plant

Geographical distribution of samples submited for ASFV investigation in domestic swine in Slovakia during 2020 (January)

Košice okolie - positive case and parts I(II)