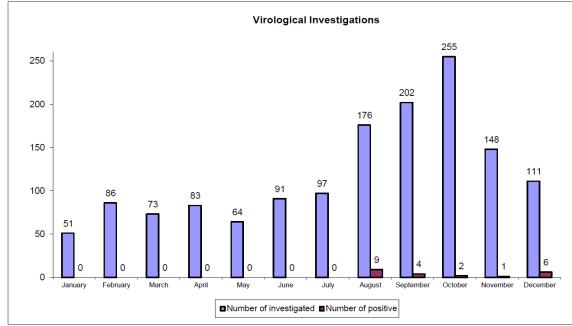

### Laboratory Investigations of ASF in wild boars in Slovakia during 2019 - passive surveillance

### Conclusions

- 11 outbreaks (the last 19.8.2019) situation consolidated
- 45 positive WB confirmed (till 12.2.2020)
- Still localized in the area south/east next to HU border
- New buffer zone demarcated (SK/PL border)
- Eradication plan ASF SK sent to the EC –ready for approval
- New municipalities should be included into part II due to Košice okolie
   WB positive finding