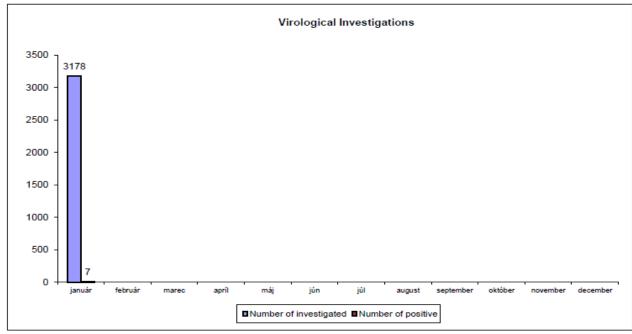

### Laboratory Investigations of ASF in wild boars in Slovakia during 2020 (January) - active surveillance

Geographical distribution of samples submitted for ASFV investigation in wild boars in Slovakia during 2020 (January) - active surveillance