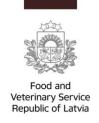

#### ASF outbreak in 2019 (on 23rd September)

Outbreak in Durbes county Vecpils parish

Small farm – 52 pigs (6 sows)

Suspicion: 5 July (morning) 3 sows died during the night

Confirmation – 5th July

Depopulation & disposal – 6th July