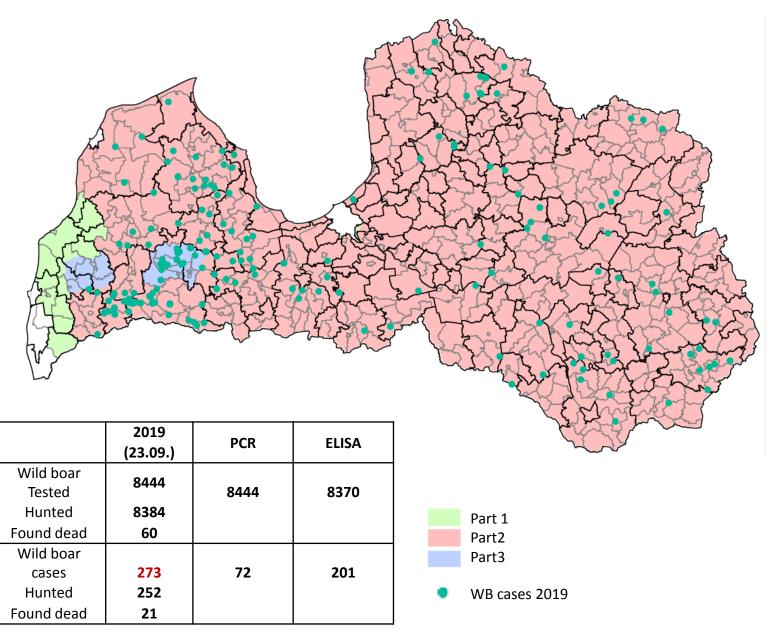

Food and Veterinary Service Republic of Latvia

# ASF epidemiological situation in Latvia – 2019 (update)

PAFF meeting, Brussels, 24.09.2019

# Food and Veterinary Service Republic of Latvia

#### Wild boar cases in 2019 (on 23rd September)





#### ASF outbreak in 2019 (on 23rd September)



Outbreak in Durbes county Vecpils parish

Small farm – 52 pigs (6 sows)

Suspicion: 5 July (morning) 3 sows died during the night

Confirmation – 5th July

Depopulation & disposal – 6th July





#### **Application for lifting certain areas of Part III**

# Based on the Directive 2002/60/EC and according to Commission working document No. SANTE/7112/2015:

- There have been no ASF outbreak in domestic pigs during last 13 months
- Clinical and laboratory examinations are carried out
- Passive surveillance system for pig farms is implemented
- Active and passive surveillance system for wild boar is implemented





### **Application for lifting certain areas of Part III**

#### **ASF** surveillance in domestic pigs

#### Number of pigs tes