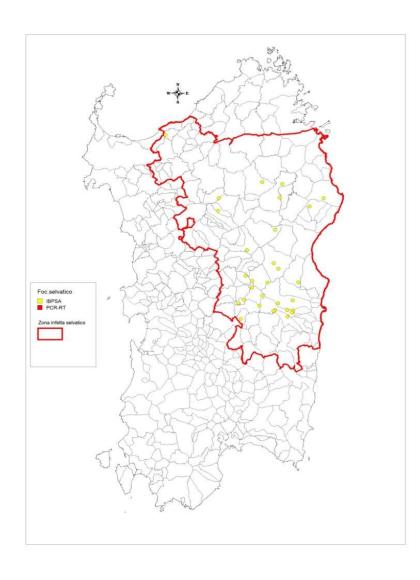

### **Cases and outbreaks 2020**

|            | N  | Virus + | Sero + |
|------------|----|---------|--------|
| Domestics  | 0  | 0       | 0      |
| Wild boars | 32 | 0       | 32     |