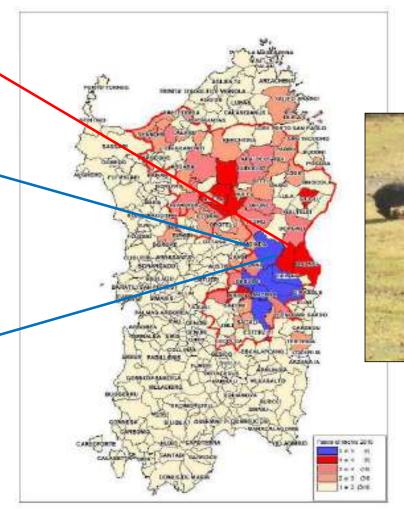

| Virus + wild boars |      |      |      |
|--------------------|------|------|------|
| 2016               | 2017 | 2018 | 2019 |
| 3                  | 4    | 0    | 2    |

| Outbreaks in registered holdings |    |   |   |  |  |
|----------------------------------|----|---|---|--|--|
| 2016 2017 2018 2019              |    |   |   |  |  |
| 23                               | 17 | 5 | 0 |  |  |