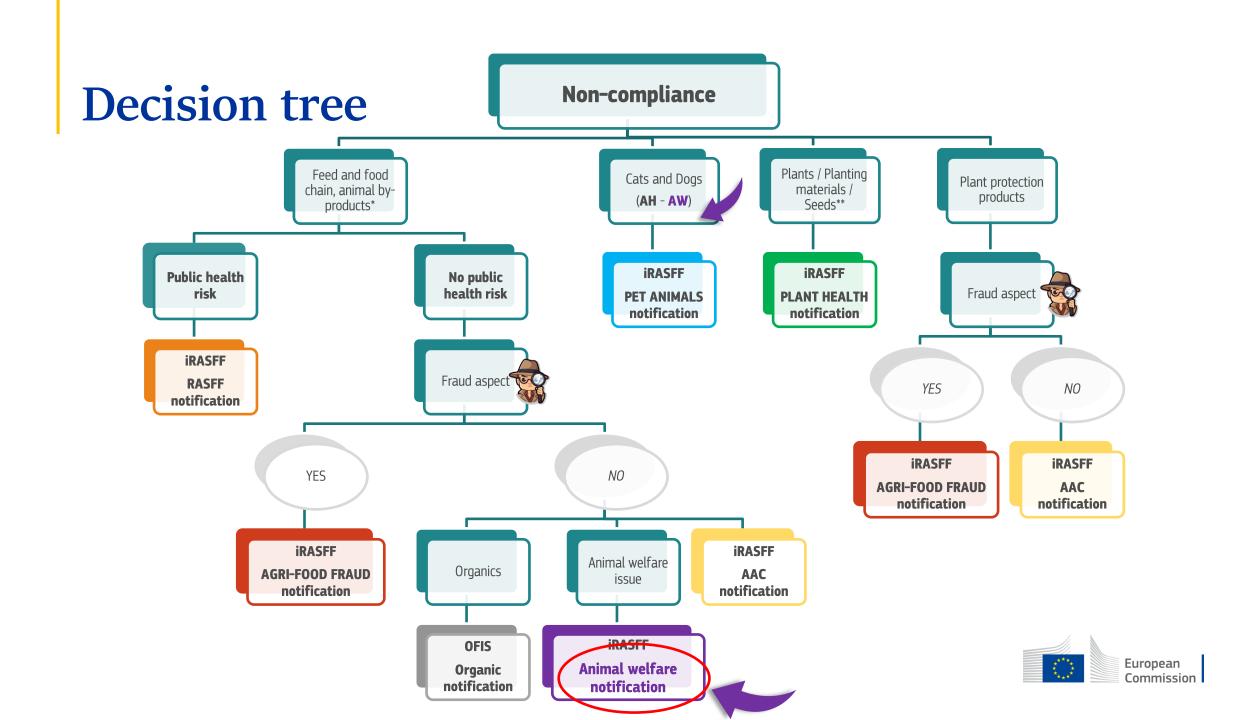

# The Alert and Cooperation Network (ACN)

- The Alert and Cooperation Network (ACN) facilitates the exchange of administrative information and the cooperation between Member States on official controls in the agri-food chain.
- The ACN is supported by iRASFF (IT platform) where it can use different types of network depending on the matter. See: Decision Tree
- Clearly identified single contact points for the ACN.