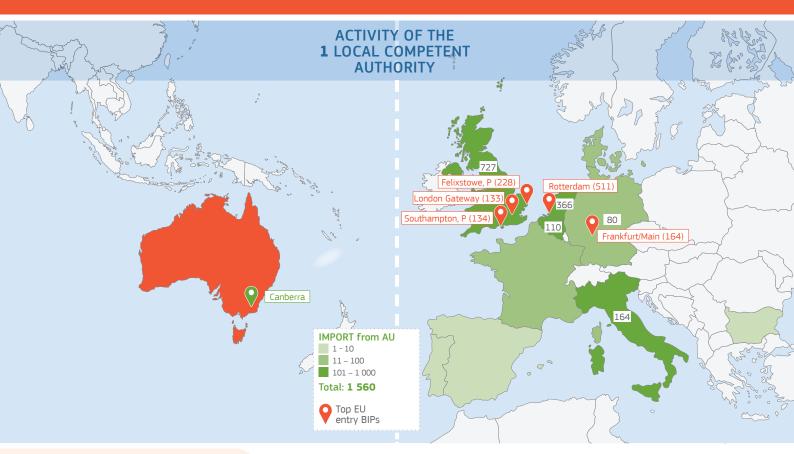

TRAde Control and Expert System (TRACES)

Central Competent Authority (CCA): Department of Agriculture 18 Marcus Clarke Street Australian Capital Territory, Canberra