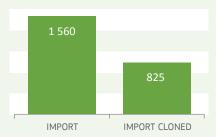

## **Country specific details**

| First training:                      | -                            |
|--------------------------------------|------------------------------|
| First certificate in TRACES:         | 12/04/2016                   |
| Implementation rate of TRACE         | S <sup>1</sup> : <b>19 %</b> |
| Feedback rate from EU <sup>2</sup> : | 53 %                         |

<sup>1</sup> Ratio IMPORT / CVED

<sup>2</sup> Ratio IMPORT cloned / IMPORT