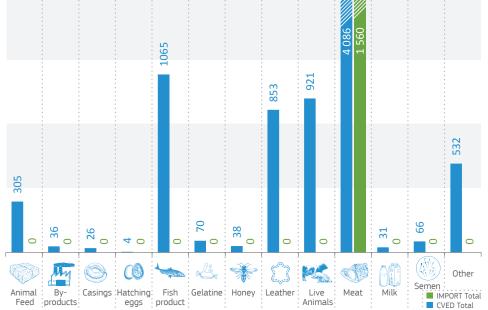

## **Certification activity**

Number of consignments traded by category

Health and Food Safety