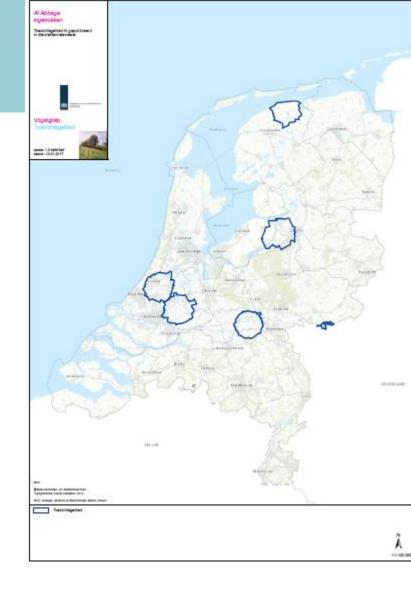

| 6591              | 22-12-2016    | 22-12-2016     | 23-12-2016      |                 |        |
|                                        |             | Non                        | 2                          | 2 7                           | ,                 |                   |                   |               |                |                 |                 |        |



#### Small Protection and Surveillance Zone at the eastern border



## 28-12-2016

## Biddinghuizen 1



## 30-12-2016

## Biddinghuizen 2



# 31-12-2016

## Biddinghuizen 3





### 11 January 2017

Notification of: Avian Influenza on a Back yard farm

#### 12 January 2017

- positive on HPAI
- All animals culled (Ducks, geese, chickens and peacocks)
- Cleaned and disinfected

# 13-1-2017

Abbega





## Thank you for your attention