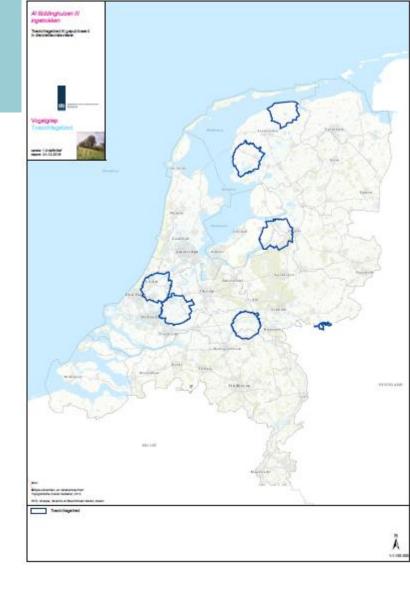

|                 |                 |        |
| Infected farm                          | Bird dealer |                            |                            |                               |                   | 1                 | 6591              | 22-12-2016    | 22-12-2016     | 23-12-2016      |                 |        |
|                                        |             | Non                        | 2                          | 2 7                           | ,                 |                   |                   |               |                |                 |                 |        |



#### Small Protection and Surveillance Zone at the eastern border



## 28-12-2016

## Biddinghuizen 1



## 30-12-2016

## Biddinghuizen 2



# 31-12-2016

## Biddinghuizen 3





### 11 January 2017

Notification of: Avian Influenza on a Back yard farm

#### 12 January 2017

- positive on HPAI
- All animals culled (Ducks, geese, chickens and peacocks)
- Cleaned and disinfected

# 13-1-2017

Abbega





## Thank you for your attention