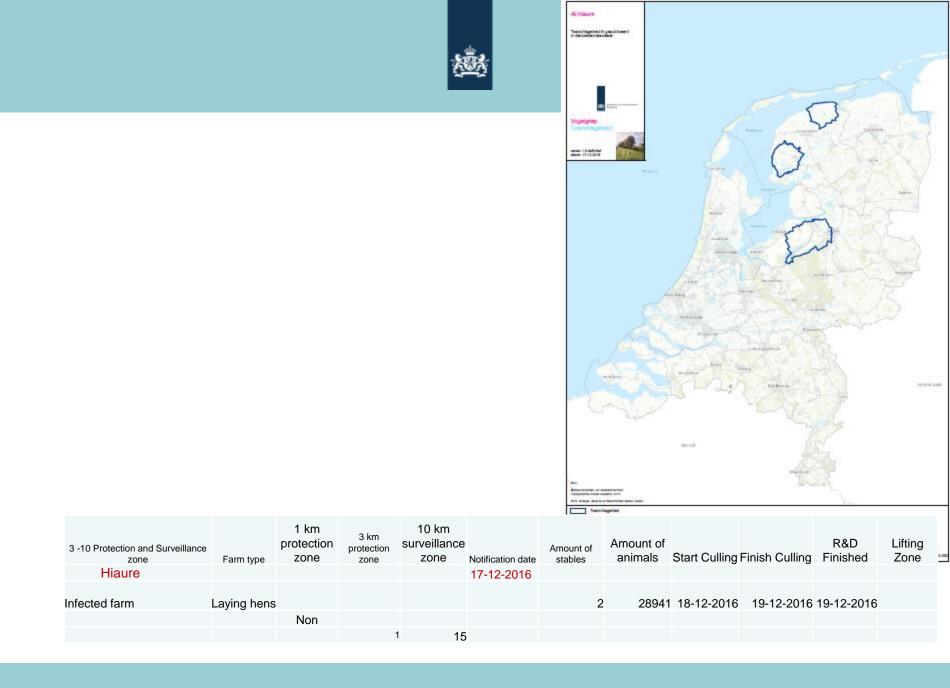

| 3 -10 Protection and Surveillance<br>zone | Farm type | 1 km<br>protection<br>zone | 3 km<br>protection<br>zone | 10 km<br>surveillance<br>zone | Notification date | Amount of stables | Amount of animals | Start Culling | Finish Culling | R&D<br>Finished | Lifting<br>Zone |
|-------------------------------------------|-----------|----------------------------|----------------------------|-------------------------------|-------------------|-------------------|-------------------|---------------|----------------|-----------------|-----------------|
| Biddinghuizen 1                           |           |                            |                            |                               |                   |                   |                   |               |                |                 | 28-12-2016      |
| Infected farm                             | Duck farm |                            |                            |                               | 25-11-2016        | 1                 | 10000             | 26-11-2016    | 6 26-11-2016   | 26-11-2016      | ;               |
| Contact farm 1                            | Duck farm |                            |                            |                               |                   | 6                 | 66642             | 26-11-2016    | 27-11-2016     | 27-11-2016      | ;               |
| Contact farm 2                            | Duck farm |                            |                            |                               |                   | 3                 | 42781             | 27-11-2016    | 28-11-2016     | 28-11-2016      | ;               |
| Contact farm 3                            | Duck farm |                            |                            |                               |                   | 2                 | 40217             | 27-11-2016    | 6 27-11-2016   | 27-11-2016      | ;               |
| Contact farm 4                            | Duck farm |                            |                            |                               |                   | 4                 | 15620             | 28-11-2016    | 6 28-11-2016   | 28-11-2016      | ;               |
|                                           | Broilers  | First                      |                            |                               |                   | 1                 | 20847             | 27-11-2016    | 6 28-11-2016   | 28-11-2016      | ;               |
|                                           |           | Second                     |                            |                               |                   | empty             |                   |               |                |                 |                 |
|                                           |           |                            | 3                          | 3 35                          |                   |                   |                   |               |                |                 |                 |