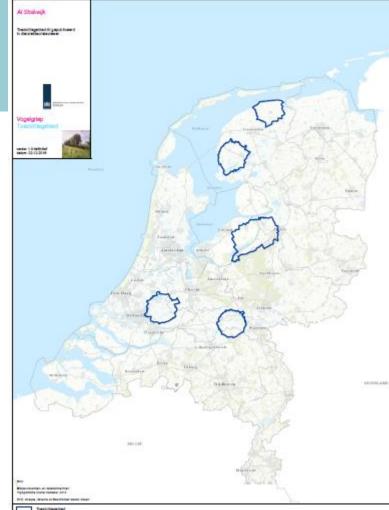

Back yard farm Notification 20-12-2016 21-12-2016 17 ducks culled, chickens were already dead

| •                                      |             |                            |                            |                               |                   |                   |                   |               |                |                 |                 | 2      |
|----------------------------------------|-------------|----------------------------|----------------------------|-------------------------------|-------------------|-------------------|-------------------|---------------|----------------|-----------------|-----------------|--------|
| 3 -10 Protection and Surveillance zone | Farm type   | 1 km<br>protection<br>zone | 3 km<br>protection<br>zone | 10 km<br>surveillance<br>zone | Notification date | Amount of stables | Amount of animals | Start Culling | Finish Culling | R&D<br>Finished | Lifting<br>Zone | A<br>+ |
| Stolwijk                               |             |                            |                            |                               | 21-12-2016        |                   |                   |               |                |                 |                 |        |
| Infected farm                          | Bird dealer |                            |                            |                               |                   | 1                 | 6591              | 22-12-2016    | 22-12-2016     | 23-12-2016      |                 |        |
|                                        |             | Non                        | 2                          | 2 7                           | ,                 |                   |                   |               |                |                 |                 |        |