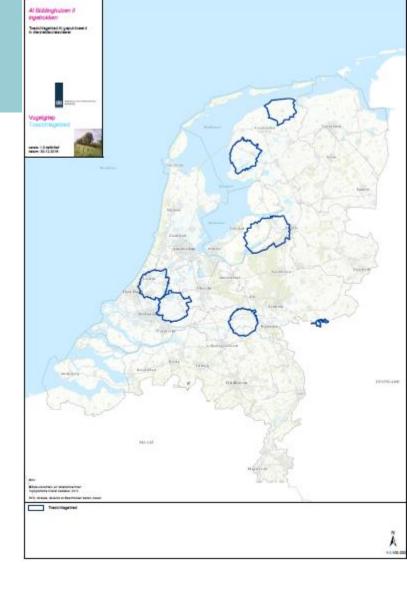

|               |                |                 |                 |        |
| Infected farm                          | Bird dealer |                            |                            |                               |                   | 1                 | 6591              | 22-12-2016    | 22-12-2016     | 23-12-2016      |                 |        |
|                                        |             | Non                        | 2                          | 2 7                           | ,                 |                   |                   |               |                |                 |                 |        |



#### Small Protection and Surveillance Zone at the eastern border



## 28-12-2016

## Biddinghuizen 1



## 30-12-2016

## Biddinghuizen 2



# 31-12-2016

## Biddinghuizen 3





### 11 January 2017

Notification of: Avian Influenza on a Back yard farm

#### 12 January 2017

- positive on HPAI
- All animals culled (Ducks, geese, chickens and peacocks)
- Cleaned and disinfected

# 13-1-2017

Abbega





## Thank you for your attention