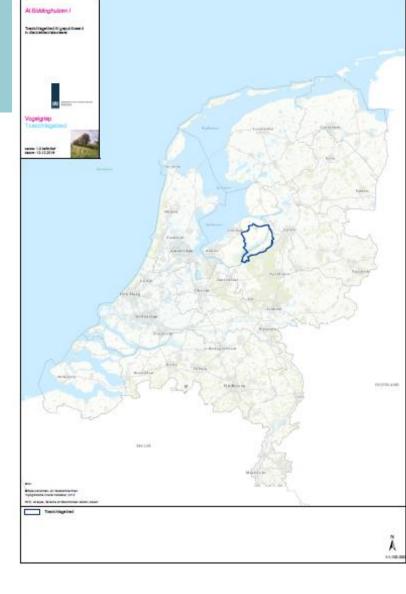

|                   | 1                 | 20847             | 27-11-2016    | 6 28-11-2016   | 28-11-2016      | ;               |
|                                           |           | Second                     |                            |                               |                   | empty             |                   |               |                |                 |                 |
|                                           |           |                            | 3                          | 3 35                          |                   |                   |                   |               |                |                 |                 |

### Protection and Surveillance Zoning according 2005/94/EG

http://www.rvo.nl/dierziektenviewer/









Infected farm







| 3 -10 Protection and Surveillance<br>zone | Farm type   | 1 km<br>protection<br>zone | 3 km<br>protection<br>zone | 10 km<br>surveillance<br>zone | Notification date | Amount of stables | Amount of animals | Start Culling | Finish Culling | R&D<br>Finished | Lifting<br>Zone | Ă |
|-------------------------------------------|-------------|----------------------------|----------------------------|-------------------------------|-------------------|-------------------|-------------------|---------------|----------------|-----------------|-----------------|---|
| Boven Leeuwen                             |             |                            |                            |                               |                   |                   |