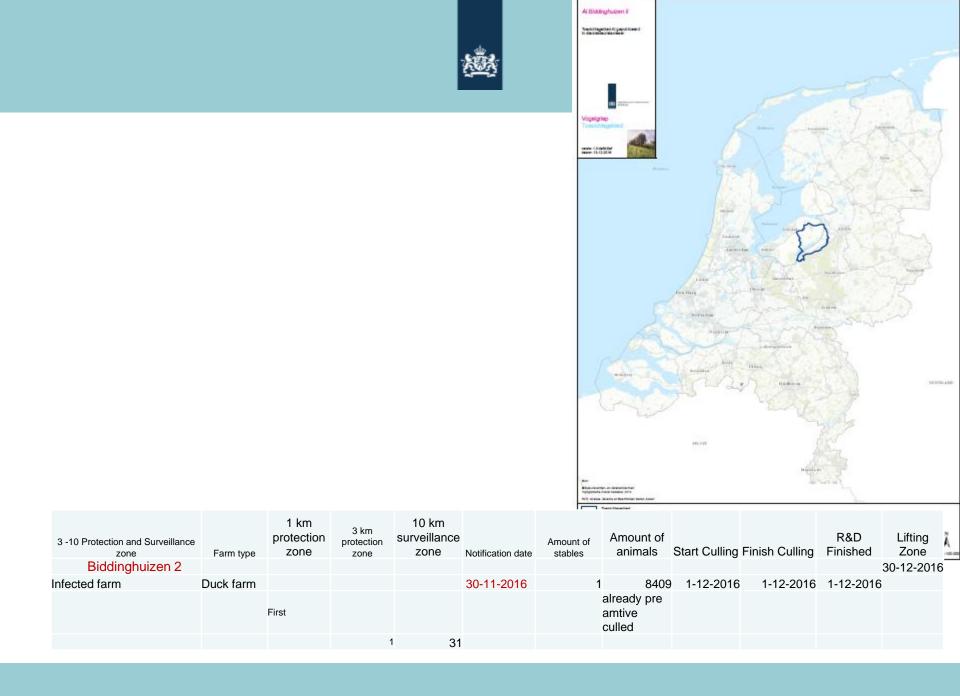

|                   | 1                 | 20847             | 27-11-2016    | 6 28-11-2016   | 28-11-2016      | ;               |
|                                           |           | Second                     |                            |                               |                   | empty             |                   |               |                |                 |                 |
|                                           |           |                            | 3                          | 3 35                          |                   |                   |                   |               |                |                 |                 |

### Protection and Surveillance Zoning according 2005/94/EG

http://www.rvo.nl/dierziektenviewer/









Infected farm







| 3 -10 Protection and Surveillance<br>zone | Farm type   | 1 km<br>protection<br>zone | 3 km<br>protection<br>zone | 10 km<br>surveillance<br>zone | Notification date | Amount of stables | Amount of animals | Start Culling | Finish Culling | R&D<br>Finished | Lifting<br>Zone | Ă |
|-------------------------------------------|-------------|----------------------------|----------------------------|-------------------------------|-------------------|-------------------|-------------------|---------------|----------------|-----------------|-----------------|---|
| Boven Leeuwen                             |             |                            |                            |                               |                   |                   |