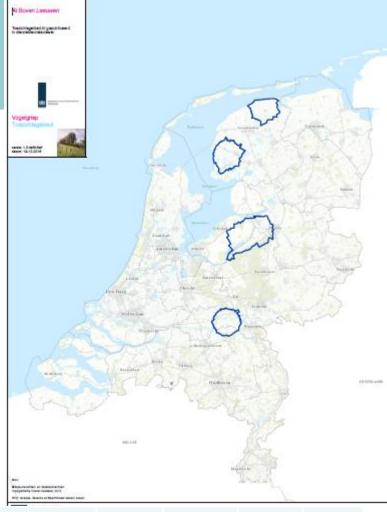

### Protection and Surveillance Zoning according 2005/94/EG

http://www.rvo.nl/dierziektenviewer/

Infected farm

| 3 -10 Protection and Surveillance<br>zone | Farm type   | 1 km<br>protection<br>zone | 3 km<br>protection<br>zone | 10 km<br>surveillance<br>zone | Notification date | Amount of stables | Amount of animals | Start Culling | Finish Culling | R&D<br>Finished | Lifting<br>Zone | Ă |
|-------------------------------------------|-------------|----------------------------|----------------------------|-------------------------------|-------------------|-------------------|-------------------|---------------|----------------|-----------------|-----------------|---|
| Boven Leeuwen                             |             |                            |                            |                               |                   |                   |                   |               |                |                 |                 |   |
| Infected farm                             | Breeding    |                            |                            |                               | 19-12-2016        | 4                 | 48082             | 20-12-2016    | 21-12-2016     | 21-12-2016      |                 |   |
|                                           | Laying hens | First                      |                            |                               |                   | 2                 | 11842             | 20-12-2016    | 21-12-2016     | 21-12-2016      |                 |   |
|                                           | rearing     | Second                     |                            |                               |                   | 3                 | 92749             | 20-12-2016    | 20-12-2016     | 20-12-2016      |                 |   |
|                                           | Laying hens | Third                      |                            |                               |                   | 1                 | 135440            | 20-12-2016    | 21-12-2016     | 21-12-2016      |                 |   |
|                                           |             |                            | 5                          | 5 22                          |                   |                   |                   |               |                |                 |                 |   |