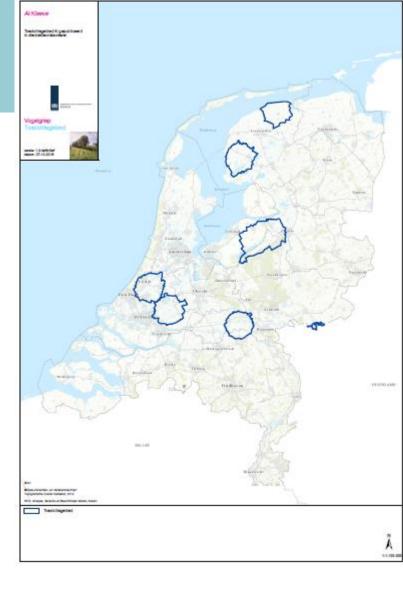

| 21-12-2016        |                   |                   |               |                |                 |                 |        |
| Infected farm                          | Bird dealer |                            |                            |                               |                   | 1                 | 6591              | 22-12-2016    | 22-12-2016     | 23-12-2016      |                 |        |
|                                        |             | Non                        | 2                          | 2 7                           | ,                 |                   |                   |               |                |                 |                 |        |



#### Small Protection and Surveillance Zone at the eastern border



## 28-12-2016

## Biddinghuizen 1



## 30-12-2016

## Biddinghuizen 2



# 31-12-2016

## Biddinghuizen 3





### 11 January 2017

Notification of: Avian Influenza on a Back yard farm

#### 12 January 2017

- positive on HPAI
- All animals culled (Ducks, geese, chickens and peacocks)
- Cleaned and disinfected

# 13-1-2017

Abbega





## Thank you for your attention