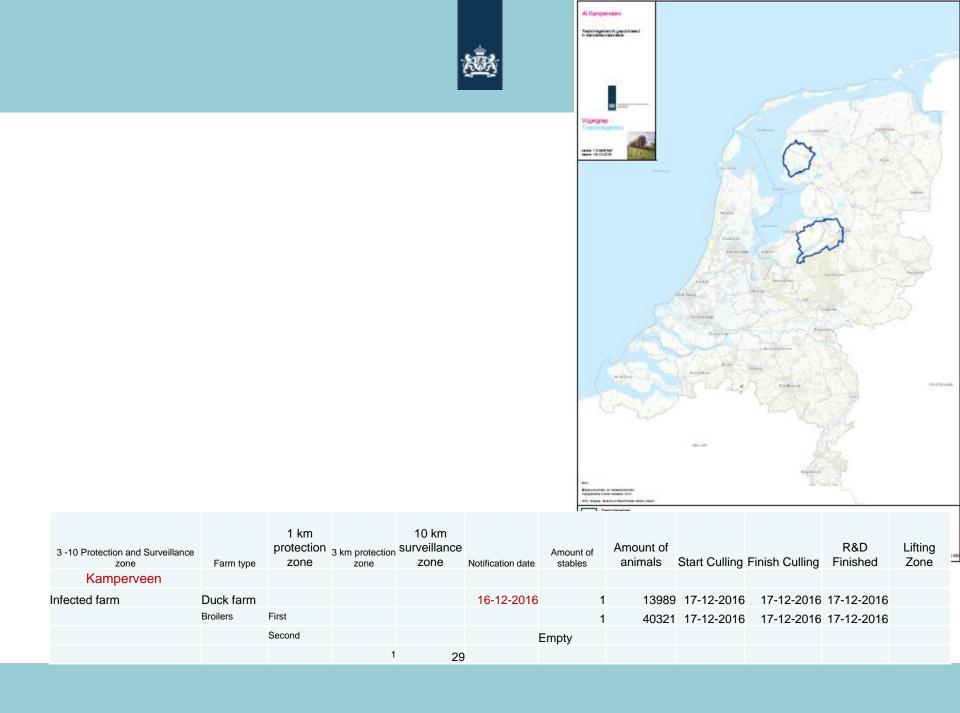

| 1                 | 20847             | 27-11-2016    | 6 28-11-2016   | 28-11-2016      | ;               |
|                                           |           | Second                     |                            |                               |                   | empty             |                   |               |                |                 |                 |
|                                           |           |                            | 3                          | 3 35                          |                   |                   |                   |               |                |                 |                 |

### Protection and Surveillance Zoning according 2005/94/EG

http://www.rvo.nl/dierziektenviewer/









Infected farm







| 3 -10 Protection and Surveillance<br>zone | Farm type   | 1 km<br>protection<br>zone | 3 km<br>protection<br>zone | 10 km<br>surveillance<br>zone | Notification date | Amount of stables | Amount of animals | Start Culling | Finish Culling | R&D<br>Finished | Lifting<br>Zone | Ă |
|-------------------------------------------|-------------|----------------------------|----------------------------|-------------------------------|-------------------|-------------------|-------------------|---------------|----------------|-----------------|-----------------|---|
| Boven Leeuwen                             |             |                            |                            |                               |                   |                   |                   |               |