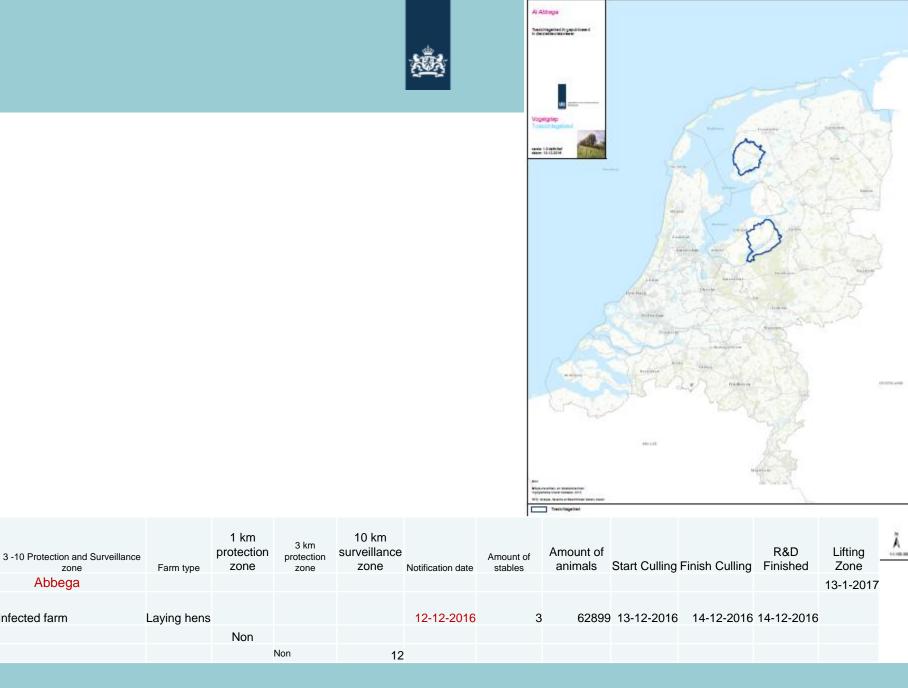

|                   | 1                 | 20847             | 27-11-2016    | 6 28-11-2016   | 28-11-2016      | ;               |
|                                           |           | Second                     |                            |                               |                   | empty             |                   |               |                |                 |                 |
|                                           |           |                            | 3                          | 3 35                          |                   |                   |                   |               |                |                 |                 |

### Protection and Surveillance Zoning according 2005/94/EG

http://www.rvo.nl/dierziektenviewer/









Infected farm







| 3 -10 Protection and Surveillance<br>zone | Farm type   | 1 km<br>protection<br>zone | 3 km<br>protection<br>zone | 10 km<br>surveillance<br>zone | Notification date | Amount of stables | Amount of animals | Start Culling | Finish Culling | R&D<br>Finished | Lifting<br>Zone | Ă |
|-------------------------------------------|-------------|----------------------------|----------------------------|-------------------------------|-------------------|-------------------|-------------------|---------------|----------------|-----------------|-----------------|---|
| Boven Leeuwen                             |             |                            |                            |                               |                   |                   |                   |