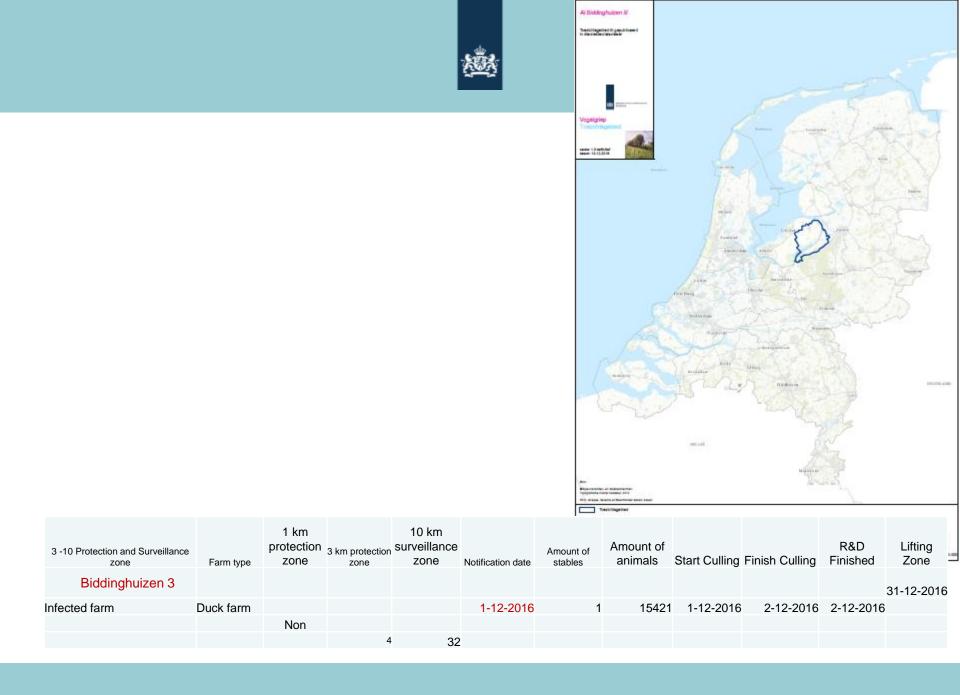

|                   | 1                 | 20847             | 27-11-2016    | 6 28-11-2016   | 28-11-2016      | ;               |
|                                           |           | Second                     |                            |                               |                   | empty             |                   |               |                |                 |                 |
|                                           |           |                            | 3                          | 3 35                          |                   |                   |                   |               |                |                 |                 |

### Protection and Surveillance Zoning according 2005/94/EG

http://www.rvo.nl/dierziektenviewer/









Infected farm







| 3 -10 Protection and Surveillance<br>zone | Farm type   | 1 km<br>protection<br>zone | 3 km<br>protection<br>zone | 10 km<br>surveillance<br>zone | Notification date | Amount of stables | Amount of animals | Start Culling | Finish Culling | R&D<br>Finished | Lifting<br>Zone | Ă |
|-------------------------------------------|-------------|----------------------------|----------------------------|-------------------------------|-------------------|-------------------|-------------------|---------------|----------------|-----------------|-----------------|---|
| Boven Leeuwen                             |             |                            |                            |                               |                   |                   |                   |