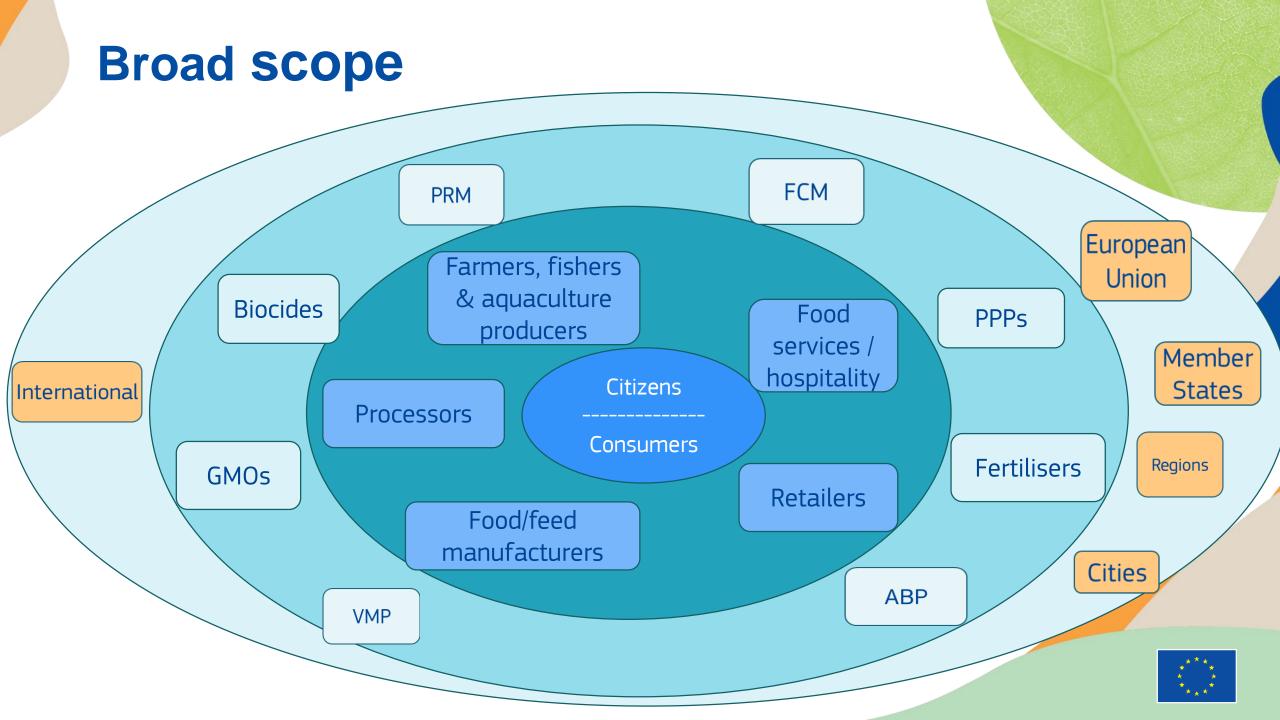

#### **OVERARCHING SCOPE:**

- The FSFS will target the entire EU food system and will address issues relating to:
  - Sustainability of products
  - Sustainability of operations