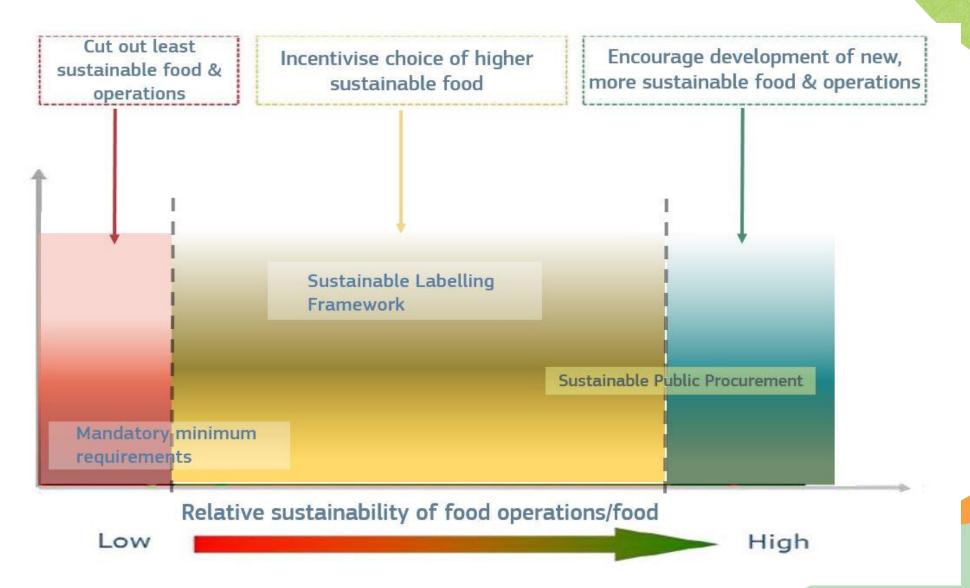

## Elements - other than push and pull measures - of the FSFS

- Common definitions: e.g. (food system/ sustainable food system/ food environment/food system actors/sustainable diets)
- General objectives to be pursued vis-à-vis sustainability of the food system in all future Union and national law, anchoring in law the objectives of the F2F communication;
- General principles targeting policy makers: future and existing legislation will be aligned/adapted where relevant to those principles.
- Governance provisions to frame and encourage multilevel engagement
- 'Favourable food environment' provisions
- Enforcement provisions
- → The above provisions are necessary to ensure the progressive 'paradigm shift' to a sustainable food system. Due to the nature of these building blocks, they are not pertinent for the IA, as they are addressed to regulators/competent authorities or do not result in immediate impact without more specific sectoral rules.

#### Push and pull measures to be analysed in the IA

#### **Push measures**

PROBLEM TO TACKLE: sustainability is not taken up systematically by business operators in the design of their food system operations/products with negative environmental, social and economic impacts for all actors involved.