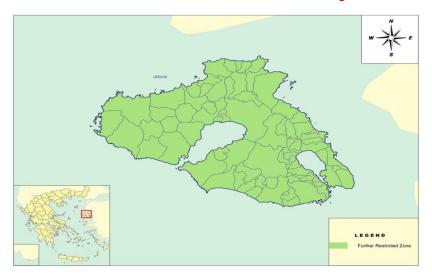

### SGP in Greece-Lesvos Island–October 2023 first case (2023/1)

#### **Remains as Further Restricted Zone**

From 18.01.2024 to 17.02.2024 clinical surveillance has been performed in:

- √ 5 farms with 900 sheep located inside subunit I
- √ 5 farms with 1400 sheep and goats located inside subunit II
- ✓ 5 farms with 1000 sheep and goats located inside subunit III

in the context of Four (4) Exotic-Transboundary Diseases (TADs) Program with no clinical findings.