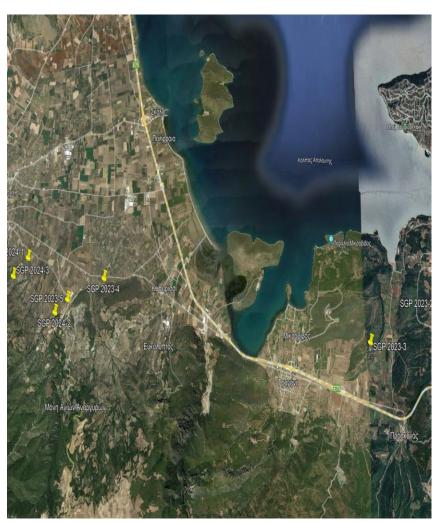

### SGP in Greece-Fthiotida RU- December 2023 -January 2024 seven cases (2023/2-5) (2024/1-3)

| Outbreak<br>ID | Municipality | Municipal<br>Departme<br>nt | Census    | Nº clinically<br>affected<br>animals on<br>the official<br>visit | Confirmation date |
|----------------|--------------|-----------------------------|-----------|------------------------------------------------------------------|-------------------|
| 2023/2         | Locron       | Malesini                    | 454 sheep | 30 cases                                                         | 8.12.2023         |
| 2023/3         | Locron       | Tragana                     | 257 sheep | 5 cases<br>7 ewes dead                                           | 12.12.2023        |
| 2023/4         | Locron       | Atalanti                    | 190 sheep | 10 cases                                                         | 21.12.2023        |
| 2023/5         | Locron       | Atalanti                    | 240 sheep | 12 cases<br>2 deaths                                             | 21.12.2023        |
| 2024/1         | Locron       | Atalanti                    | 21 sheep  | 2 cases                                                          | 10.01.2024        |
| 2024/2         | Locron       | Atalanti                    | 150 sheep | 5 cases                                                          | 17.01.2024        |
| 2024/3         | Locron       | Atalanti                    | 47 sheep  | 10 cases                                                         | 24.01.2024        |

## SGP in Greece-Fthiotida RU- December 2023 -January 2024 seven cases (2023/2-4) (2024/1-3)