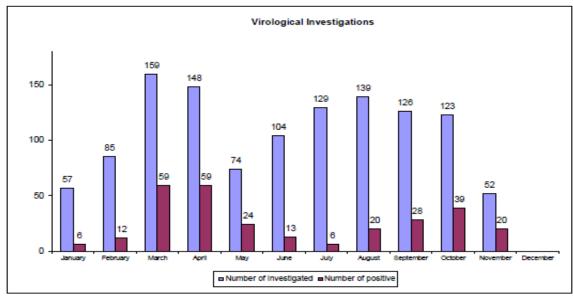

#### Laboratory Investigations of ASF in wild boars in Slovakia during 2020 (January - 11 November) - passive surveillance

Geographical distribution of samples submitted for ASFV investigation in wild boars in Slovakia during 2020 (January - 11 November) - passive surveillance