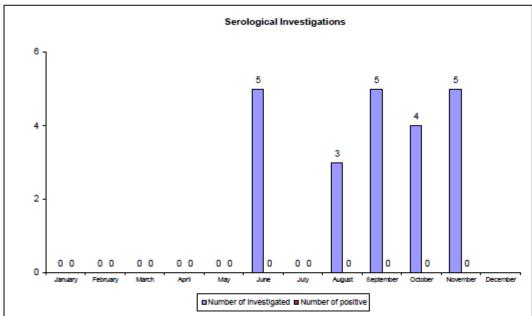

#### Laboratory Investigations of ASF in wild boars in Slovakia during 2020 (January - 11 November) - active surveillance - district Prešov

#### Laboratory Investigations of ASF in wild boars in Slovakia during 2020 (January - 11 November) - active surveillance - district Bardejov