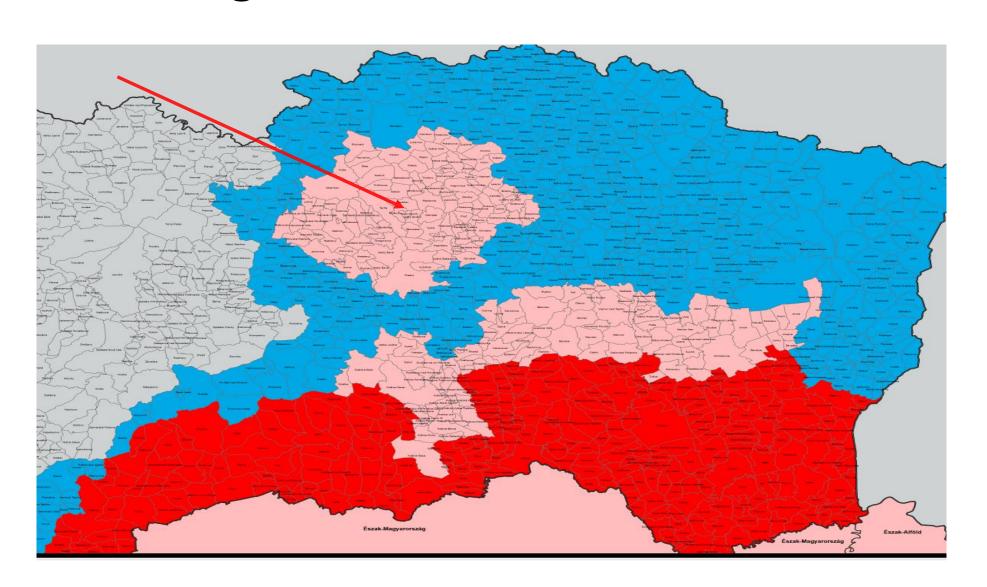

r 2020, PAFF Committee

# ASF in Slovakia – state of play in domestic pigs /wild boar population – 19.11.2020

**Domestic pigs** – <u>no outbreaks in the last 2 months – last confirmed</u> ASF outbreak confirmed on 22.9.2020

In total 2020: 17 outbreaks confirmed – mostly in non commercial holdings within an area close to the SK/HU border – south- east part of Slovakia

#### Wild boar:

- 48 posit WB tested/confirmed (period 19.10.2020-19.11.2020)
- Two neighbouring regions affected
- whole year 2020: 322 pozit. WB in 6 districts (Trebišov, Michalovce, Košice-okolie, Košice-city, Rožňava, Rimavská Sobota PRESOV, BARDEJOV)

•

Domáca ošípaná s dátumom konfirmácie nie starším ako 90 dní.



Domáca ošípaná s dátumom konfirmácie starším ako 90 dní.



## SK regionalisation — valid 18.11.2020



## First place of finding- new affected area



## WB found dead — 16.11.2020 ... new infected area



### Measures in relation to new infected area

- Zones established
- In the HG new measures ordered by DVFAs- in accordance with EC/SK legislation and national SK eradication ASF plan
- Including ban of hunting and intensive WB searching to determine the area with positive WB in that region
- Epidemiological investigation done also from central level "usual" spread of disease questionable – human transmission probably
- Expert group met on 16/11 to evaluate the situation and to align further steps amongst infected districts as well as surroundings districts

#### Laboratory Investigations of ASF in wild boars in Slovakia during 2020 (January - 11 November) - passive surveillance





Ge