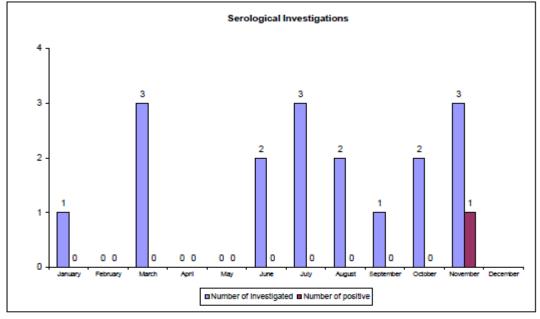

#### Laboratory Investigations of ASF in wild boars in Slovakia during 2020 (January - 11 November) - passive surveillance - district Prešov

#### Laboratory Investigations of ASF in wild boars in Slovakia during 2020 (January - 11 November) - passive surveillance - district Bardejov