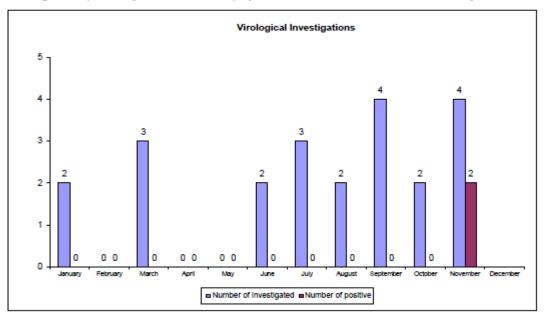

#### Laboratory Investigations of ASF in wild boars in Slovakia during 2020 (January - 11 November) - passive surveillance - district Prešov

#### Laboratory Investigations of ASF in wild boars in Slovakia during 2020 (January - 11 November) - passive surveillance - district Bardejov