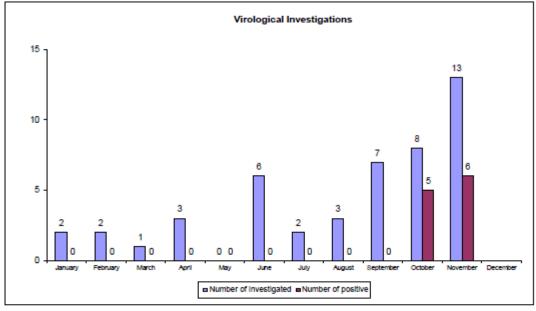

#### Laboratory Investigations of ASF in wild boars in Slovakia during 2020 (January - 11 November) - active surveillance - district Prešov

#### Laboratory Investigations of ASF in wild boars in Slovakia during 2020 (January - 11 November) - active surveillance - district Bardejov