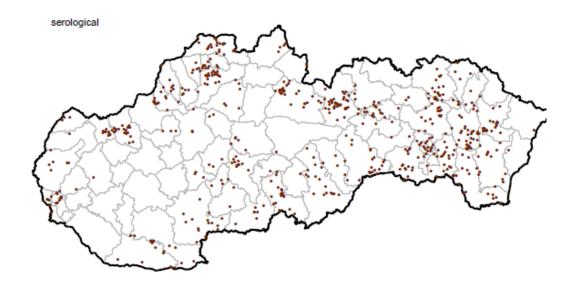

### Geographical distribution of wild boars samples positive for ASF virus in Slovakia during 2020 (January - 11 November) - passive surveillance