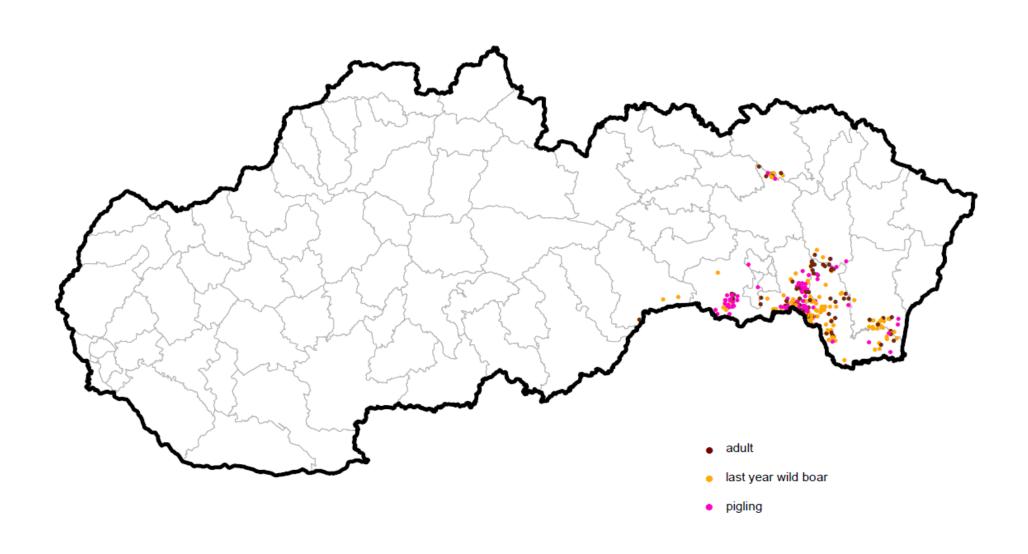

#### Laboratory Investigations of ASF in wild boars in Slovakia during 2020 (January - 11 November) - passive surveillance

Geographical distribution of samples submitted for ASFV investigation in wild boars in Slovakia during 2020 (January - 11 November) - passive surveillance

### Geographical distribution of wild boars samples positive for ASF virus in Slovakia during 2020 (January - 11 November) - passive surveillance