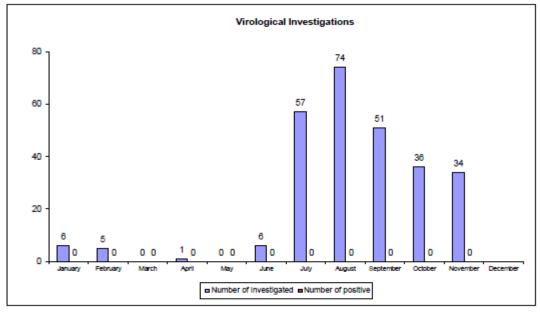

#### Laboratory Investigations of ASF in wild boars in Slovakia during 2020 (January - 11 November) - active surveillance - district Prešov

#### Laboratory Investigations of ASF in wild boars in Slovakia during 2020 (January - 11 November) - active surveillance - district Bardejov