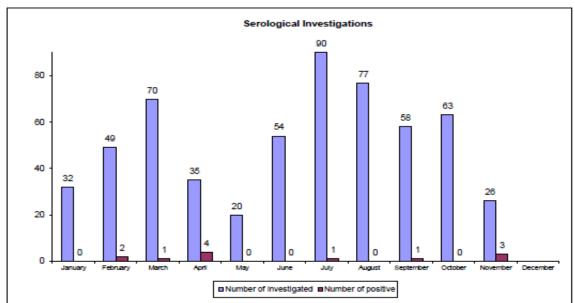

#### Laboratory Investigations of ASF in wild boars in Slovakia during 2020 (January - 11 November) - passive surveillance

Geographical distribution of samples submitted for ASFV investigation in wild boars in Slovakia during 2020 (January - 11 November) - passive surveillance