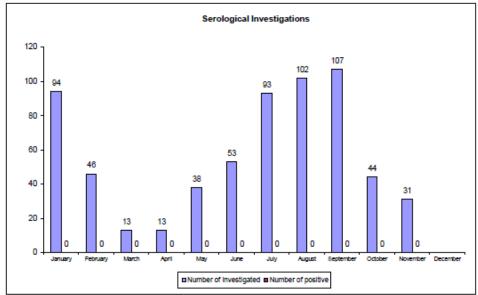

#### Laboratory Investigations of ASF in wild boars in Slovakia during 2020 (January - 11 November) - passive surveillance - district Bardejov