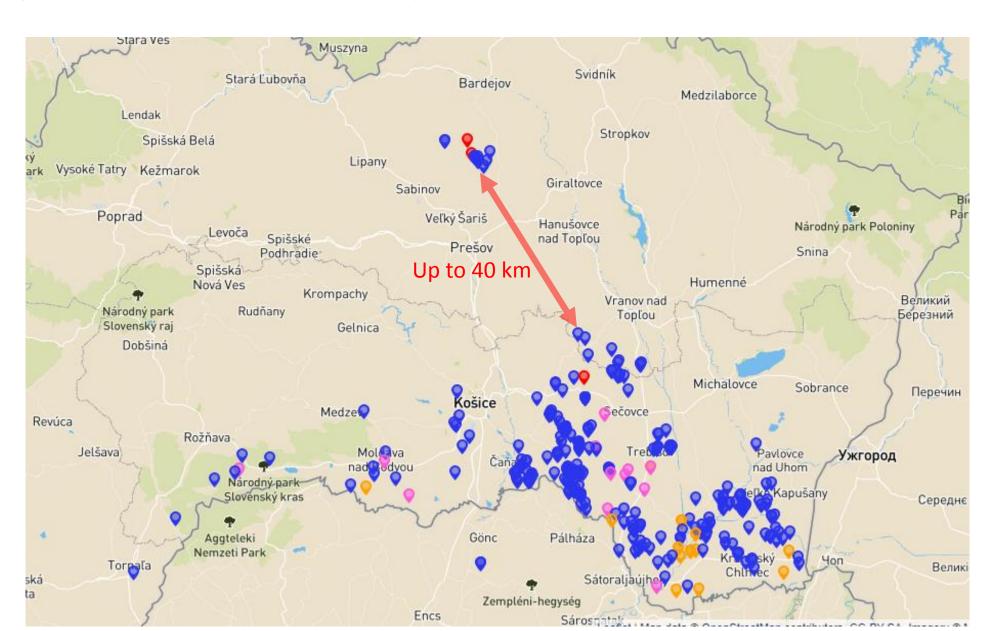

## Summary

- WB positivity confirmed in the area currently determined in the legislation as well as in 2 new regions- jump of positivity around 40 km
- The adjustment of zones (part II as well as part I) done
- Check of holdings in the areas with confirmed ASF in domestic pigs ongoing
- The campaign regarding further registration of pigs holding- in progress a lot of citizens have used so called "registration amnesty" (registration till now non registered holding without further sanction for the breeders related to the obligation to have the holding registered)
- Epidemiological investigation of the situation with the aim to determine the source of infection in new infected area – under evaluation