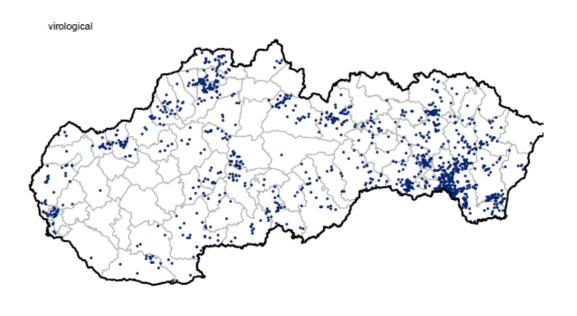

#### Laboratory Investigations of ASF in wild boars in Slovakia during 2020 (January - 11 November) - passive surveillance

Geographical distribution of samples submitted for ASFV investigation in wild boars in Slovakia during 2020 (January - 11 November) - passive surveillance