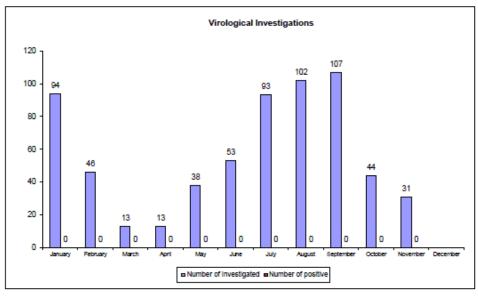

#### Laboratory Investigations of ASF in wild boars in Slovakia during 2020 (January - 11 November) - passive surveillance - district Prešov