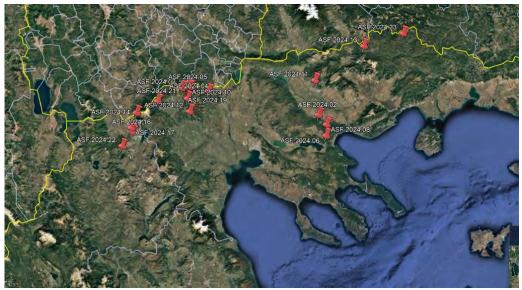

# Outbreaks of ASF January – August 2024 Wild boar

#### **18 OUTBREAKS**

#### ASF\_2: 15 January 2024

Dead male, 2-6 years old Choumniko Municipal Department, Visaltia Municipality, *Serres RU* 

#### ASF\_3: 23 January 2024

Dead female , <1 year old Thiriopetra Municipal Department, Almopia Municipality, *Pella RU* 

#### ASF\_4: 31 January 2024

Dead male, 2-6 years old Notia Municipal Department, Almopia Municipality, *Pella RU* 

#### ASF\_5: 31 January 2024

Dead 2 females (<1 year old and 1-2 years old) Notia Municipal Department, Almopia Municipality, *Pella RU* 

#### ASF\_6: 5 February 2024

Dead male, >6 years old Vamvakia village, Volvi Municipality, *Thessaloniki RU* 

#### ASF\_8: 12 February 2024

<u>Hunted male</u>, >6 years old Stefanina village, Volvi Municipality, Thessaloniki RU

#### ASF\_9: 12 February 2024

Dead 2 females, <1 year old Konstantia Municipal Department, Almopia Municipality, *Pella RU* 

#### ASF\_10: 13 February 2024

Dead 2 females, <1 year old Konstantia Municipal Department, Almopia Municipality, *Pella RU* 

#### ASF\_11: 26 February 2024

<u>Hunted</u> female, 2-6 years old Leukonas Municipal Department, Serres Municipality, Serres RU

#### ASF\_12: 29 March 2024

Dead female, 1-2 years old Lakka Municipal Department, Almopia Municipality, *Pella RU* 

#### ASF\_13: 2 April 2024

Dead male, 2-6 years old Mikroklisoura Municipal Department, Kato Nevrokop Municipality, *Drama RU* 

#### ASF\_14: 9 April 2024

Dead female, 1-2 years old Skopos Municipal Department, Florina Municipality, Florina RU

#### ASF\_16: 24 April 2024

Dead female, 1-2 years old Klidi Community Department, Aminteo Municipality, Florina RU

#### ASF\_17: 25 April 2024

Dead female, 2-6 years old Klidi Community Department, Aminteo Municipality, *Florina RU* 

#### ASF\_19: 5 June 2024

Dead female, 2-6 years old Karpi Community Department, Peonia Municipality, *Kilkis RU* 

#### ASF\_21: 15 July 2024

Dead male, 2-6 years old Orma Municipal Department, Almopia Municipality, Pella RU

#### ASF\_22: 24 July 2024

Dead male, 1-2 years old Limnochori Municipal Department, Amyntaio Municipality, Florina RU

#### ASF\_23: 28 August 2024

Dead male, 2-6 years old Sili Community Department, Paranesti Municipality, Drama RU