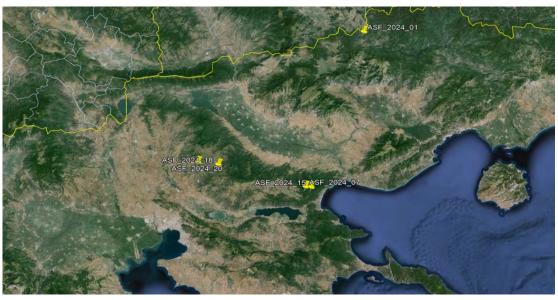

# Outbreaks of ASF 2024 Domestic pigs

### **5 OUTBREAKS**

#### ASF\_1: 11 January 2024

**Outdoor farm**, 174 black pigs, Pagoneri Municipal Department, Kato Nevrokopi Municipality, *Drama RU* 

#### ASF\_7: 12 February 2024

**Outdoor farm**, 491 black pigs Stefanina village, Volvi Municipality, *Thessaloniki RU* 

#### ASF\_15: 12 April 2024

**Outdoor farm**, 192 black pigs Stefanina village, Volvi Municipality, *Thessaloniki RU* 

#### ASF\_18: 29 May 2024 Outdoor farm, 103 black pigs Nikopoli village, Volvi Municipality, *Thessaloniki RU*

#### ASF\_20: 11 June 2024

**Outdoor farm**, 290 black pigs Karteres village, Langadas Municipality, *Thessaloniki* RU