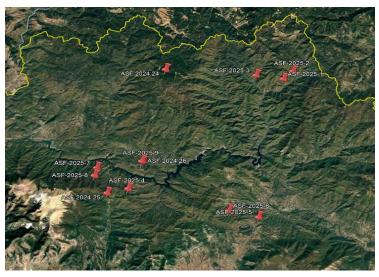

#### <u>2025</u>

#### ASF\_1: 9 January 2025

Dead 4 female, , <1 year old Sili Community Department, Paranesti Municipality, Drama RU

#### ASF\_2: 9 January 2025

Dead male, 2-6 years old Sili Community Department, Paranesti Municipality, Drama RU

#### ASF\_3: 9 January 2025

Dead female, 2-6 years old Sili Community Department, Paranesti Municipality, Drama RU

#### ASF\_4: 9 January 2025

Dead male, 2-6 years old Livadero Community Department, Drama Municipality, Drama RU

#### ASF\_5: 9 January 2025

Dead female, 2-6 years old Paranesti Community Department, Paranesti Municipality, Drama RU

#### ASF\_6: 9 January 2025

Dead male, 2-6 years old Paranesti Community Department, Paranesti Municipality, Drama RU

#### ASF\_7: 17 January 2025

Dead female, <1 year old Livadero Community Department, Drama Municipality, Drama RU

#### ASF\_8: 17 January 2025

Dead male, 2-6 years old Livadero Community Department, Drama Municipality, Drama RU

#### ASF\_9: 17 January 2025

<u>Hunted</u> male, 2-6 years old Sidironero Community Department, Drama Municipality, Drama RU