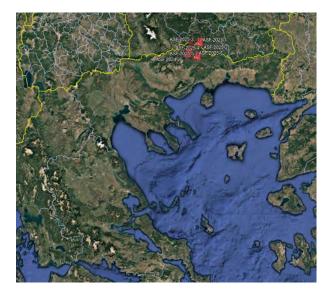

## Outbreaks of ASF December 2024-January 2025 Wild boar

#### <u>2024</u>

#### ASF\_24: 13 December 2024

<u>Hunted female</u>, 2-6 years old Sidironero Community Department, Drama Municipality, *Drama RU* 

#### ASF\_25: 20 December 2024

Dead male, 2-6 years old Livadero Community Department, Drama Municipality, Drama RU

#### ASF\_26: 20 December 2024

<u>Hunted 2 male</u>, 2-6 years old Sidironero Community Department, Drama Municipality, *Drama RU* 