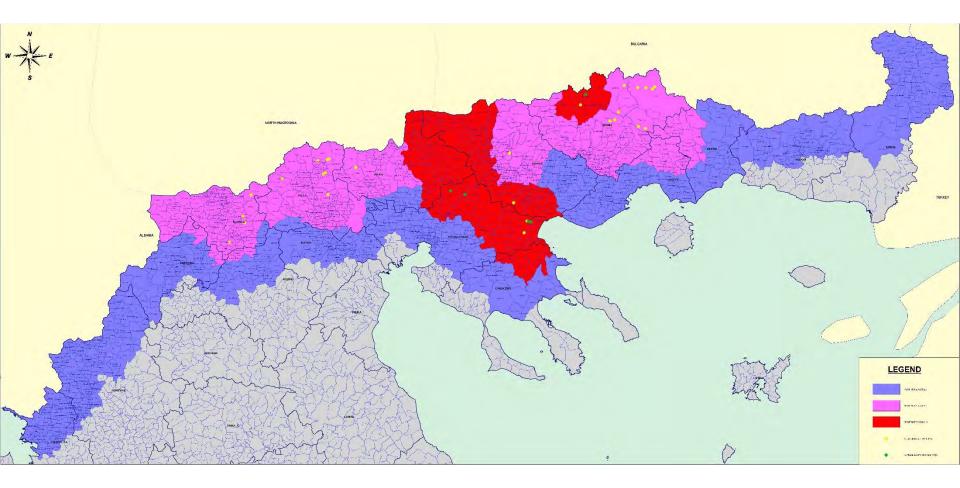

| No of<br>animals<br>checked |
|------------------------|-------------------|------------------------------|------------------|-----------------------------|
| Restricted<br>Zone I   | 16                | 3                            | 11381            | 794                         |
| Restricted<br>Zone II  | 9                 | 4                            | 1915             | 1765                        |
| Restricted<br>Zone III | 1                 | -                            | 3                | -                           |

| Drama RU-Surveilla    | Positive |    |
|-----------------------|----------|----|
| Wild boar hunted      | 130      | 5  |
| Dead                  | 13       | 11 |
| Dead road<br>accident | 0        | 0  |

# Restricted Zones I, II & III in Greece today



### Results from Passive and Active Surveillance in Wild Boar

| Category      | No. of samples 2024 | No. of samples 2025 |
|---------------|---------------------|---------------------|
| Found dead    | 48 (20 positive)    | 52 (11 positive)    |
| Road Accident | 7 (negative)        | 0                   |
| Hunted        | 762 (5 positive)    | 147 (1 positive)    |

### **Results from Passive Surveillance in domestic pigs**

| Year | No of samples tested for ASFV | Results      |
|------|-------------------------------|--------------|
| 2024 | 1538                          | 64 Positive  |
| 2025 | 82                            | All negative |

### *Results from Active Surveillance in domestic pigs*

| Year | No of samples tested for ASFV | Results      |
|------|------------------