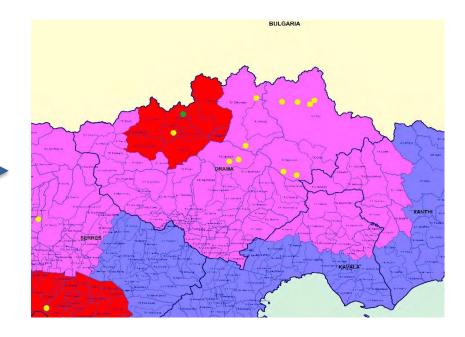

partment, Paranesti Municipality, Drama RU

#### ASF\_4: 9 January 2025

Dead male, 2-6 years old Livadero Community Department, Drama Municipality, Drama RU

#### ASF\_5: 9 January 2025

Dead female, 2-6 years old Paranesti Community Department, Paranesti Municipality, Drama RU

#### ASF\_6: 9 January 2025

Dead male, 2-6 years old Paranesti Community Department, Paranesti Municipality, Drama RU

#### ASF\_7: 17 January 2025

Dead female, <1 year old Livadero Community Department, Drama Municipality, Drama RU

#### ASF\_8: 17 January 2025

Dead male, 2-6 years old Livadero Community Department, Drama Municipality, Drama RU

#### ASF\_9: 17 January 2025

<u>Hunted</u> male, 2-6 years old Sidironero Community Department, Drama Municipality, Drama RU

# ASF in Greece – Wild boar Drama RU





| Drama RU               | No of<br>holdings | No of<br>holdings<br>checked | No of<br>animals | No of<br>animals<br>checked |
|------------------------|-------------------|------------------------------|------------------|-----------------------------|
| Restricted<br>Zone I   | 16                | 3                            | 11381            | 794                         |
| Restricted<br>Zone II  | 9                 | 4                            | 1915             | 1765                        |
| Restricted<br>Zone III | 1                 | -                            | 3                | -                           |

| Drama RU-Surveilla    | Positive |    |
|-----------------------|----------|----|
| Wild boar hunted      | 130      | 5  |
| Dead                  | 13       |