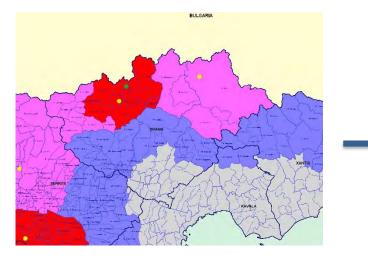

Department, Paranesti Municipality, Drama RU

#### ASF\_4: 9 January 2025

Dead male, 2-6 years old Livadero Community Department, Drama Municipality, Drama RU

#### ASF\_5: 9 January 2025

Dead female, 2-6 years old Paranesti Community Department, Paranesti Municipality, Drama RU

#### ASF\_6: 9 January 2025

Dead male, 2-6 years old Paranesti Community Department, Paranesti Municipality, Drama RU

#### ASF\_7: 17 January 2025

Dead female, <1 year old Livadero Community Department, Drama Municipality, Drama RU

#### ASF\_8: 17 January 2025

Dead male, 2-6 years old Livadero Community Department, Drama Municipality, Drama RU

#### ASF\_9: 17 January 2025

<u>Hunted</u> male, 2-6 years old Sidironero Community Department, Drama Municipality, Drama RU

# ASF in Greece – Wild boar Drama RU





| Drama RU               | No of<br>holdings | No of<br>holdings<br>checked | No of<br>animals | No of<br>animals<br>checked |
|------------------------|-------------------|------------------------------|------------------|-----------------------------|
| Restricted<br>Zone I   | 16                | 3                            | 11381            | 794                         |
| Restricted<br>Zone II  | 9                 | 4                            | 1915             | 1765                        |
| Restricted<br>Zone III | 1                 | -                            | 3                | -                           |

| Drama RU-Surveilla    | Positive |    |
|-----------------------|----------|----|
| Wild boar hunted      | 130      | 5  |
| Dead                  | 13