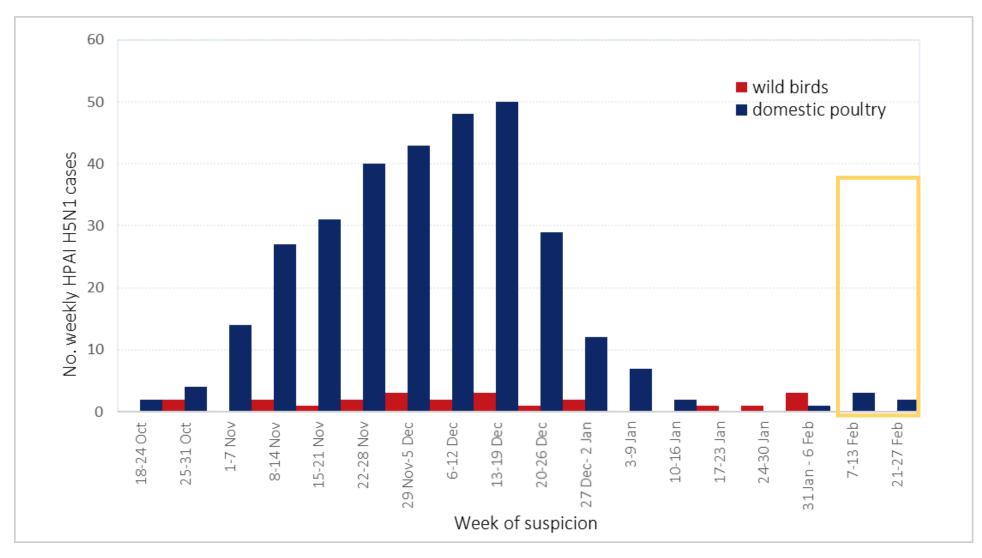

## Weekly incidence of HPAI H5N1 cases

- Last outbreaks in domestic sector suspected on 25 February
- 2 outbreaks in commercial poultry sector (broiler and fattening ducks)
- 4 outbreaks in backyard farms
- and 1 in <u>captive wild</u> <u>birds</u>