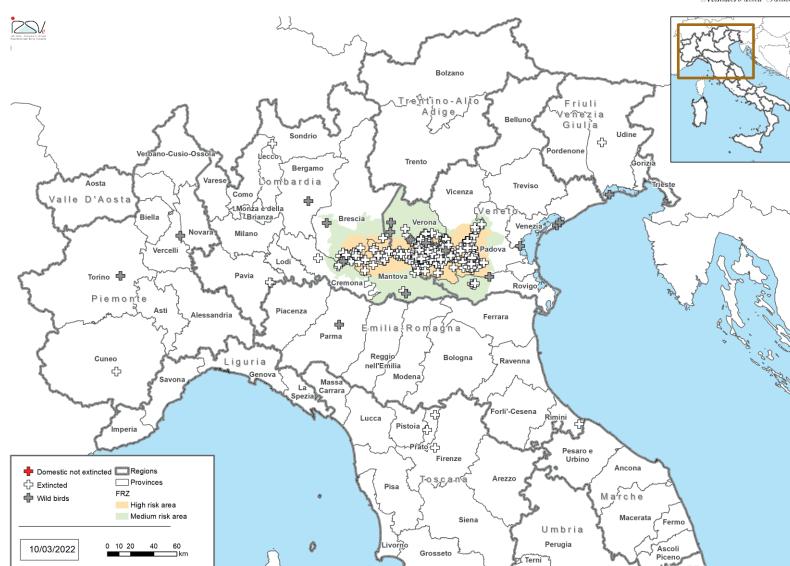

#### Wild birds outbreaks

- 9 in Veneto
- 4 in Lombardy
- 2 in Piedmont (+ 2)
- 3 in Campania (+ 3)
- 1 in Friuli-Venezia Giulia
- 1 in Lazio
- 1 in Apulia
- 1 in Emilia-Romagna

#### Domestic poultry/captive birds outbreaks

- 248 in Veneto
- 60 in Lombardy (+ 4)
- 3 in Tuscany (+ 2)
- 1 in Piedmont (+ 1)
- 1 in Lazio
- 1 in Friuli-Venezia Giulia
- 1 in Emilia-Romagna
- 1 in Campania