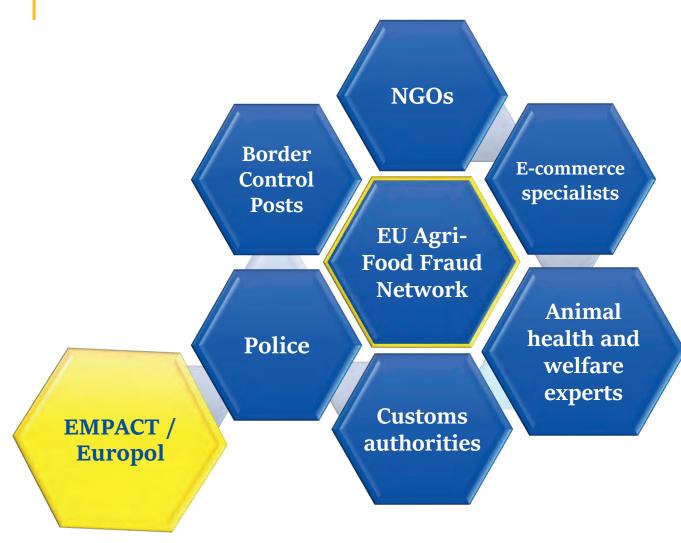

### EU Agri-Food Fraud Network National Contact Points

https://ec.europa.eu/food/safety/food-fraud\_en

SANTE-FOOD-FRAUD@ec.europa.eu