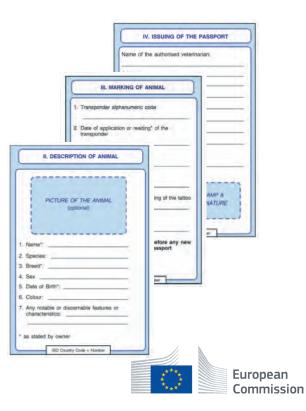

#### **EU Pet Passport**

lllegal movement of pets

### Objectives of this EU coordinated action aims at:

- Protecting animal and public health (Rabies, Echinococcus, etc.) by:
  - ✓ detecting irregularities and falsification of the official documents (Passports, rabies test reports and health certificates);
  - $\checkmark$  identifying animal trade disguised as non-commercial movement, both at borders and within the EU.