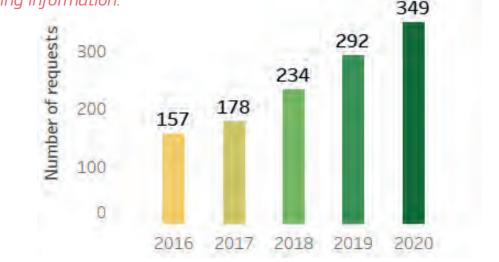

555 555 555 555 555 555 555 55



# EU Coordinated Control Plan Illegal movement of pets

Directorate General For Health and Food Safety Unit G4: Food hygiene and Fraud

### Administrative Assistance and Cooperation system

#### The new Regulation (EU) 2017/625 on official controls:

- □ sets the obligation for Member States to report all agri-food fraud suspicions of cross-border nature through the AAC-FF system;
- extends the scope of these notifications to all areas covered by the OCR (e.g. animal or plant health, animal welfare, certain environmental aspects).

The number of requests for assistance and cooperation shared between Member States tends to increase over the years, supporting the overall fight against food fraud in the EU and proving the importance of sharing information.



#### 407 Agri-food fraud requests in 2021



**Regulation (EU) 2017/625** of the European Parliament and of the Council of 15 March 2017 on official controls and other official activities performed to ensure the application of food and feed law, rules on animal health and welfare, plant health and plant protection products.



### Administrative Assistance and Cooperation

#### Requests in the system by product categories notified in 2021







# Administrative Assistance and Cooperation Notifications on dogs and cats with suspicion of fraud

| The most reported origin  |              |  |  |
|---------------------------|--------------|--|--|
| Non-EU countries          | EU countries |  |  |
| Ukraine                   | RO           |  |  |
| Turkey                    | HU           |