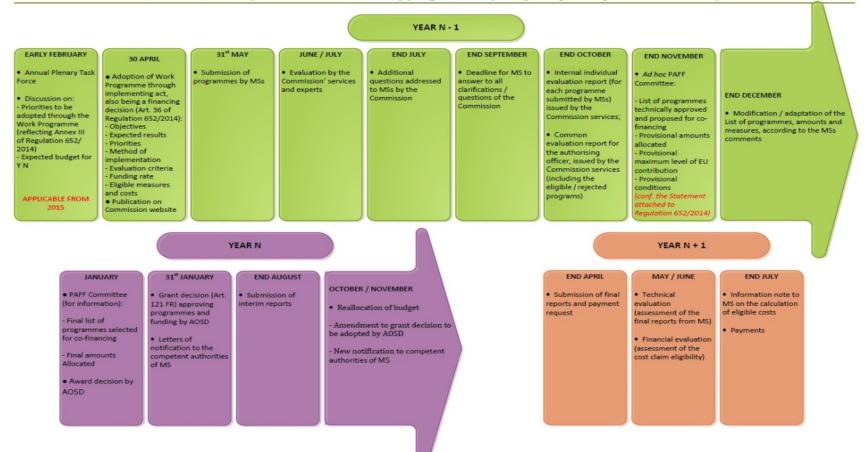

### **ARTICLE 13: Evaluation and approval of the national programmes**

- 1. priorities + criteria in annual/multiannual work programme (Art. 36(1))
- 2. by 30 November Yn-1  $\rightarrow$  Commission communicates to MS:
  - (a) list of programmes technically approved/proposed for co-financing
  - (b) provisional amount allocated to each programme
  - (c) provisional max level of Union financial contribution for each programme
- 3. by 31 January Yn → Commission approves annual programmes + associated funding
- by 31 January Yn → Commission approves multiannual programmes + associated funding

## Legislation (2)

Regulation (EU) No 652/2014 – Food and feed financial regulation

**ARTICLE 36: Work programmes and financial contributions** 

- 1. annual/multiannual work programme established through implementing acts (examination procedure)
- 2. work programmes:
  - → sets out: objectives pursued; expected results; method of implementation; total amount
  - → contains: description of measures to be financed; indicative implementation timetable
  - → includes: priority actions; evaluation criteria (eligibility and award criteria); funding; indicative list of eligible measures and costs
- 3. 30 April 2015: adoption of multiannual work programme for 2016-2017 C(2015)

## STATEMENT by the Commission on the procedures for the approval of veterinary and phytosanitary programmes

- no later than 30 November Yn-1: annual meeting of PAFF Committee on the outcome of the evaluation procedure of programmes.
  - presentation of the list of the programmes technically approved and proposed for co-financing
  - discussion on both financial and technical details
  - comments by national delegations will be considered
- January Yn: meeting of PAFF Committee
  - final list of programmes selected for co-financing
  - final amount allocated to each programme

→12-13 January 2016