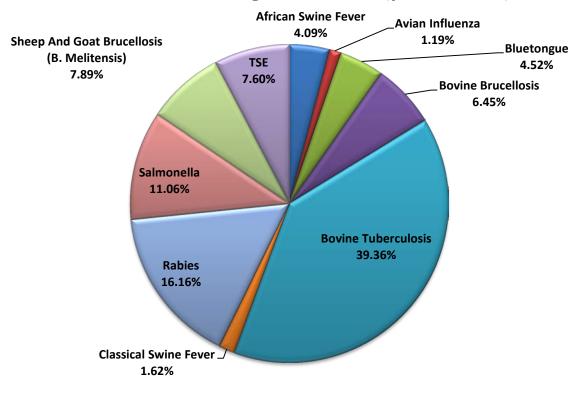

### Breakdown of budget allocated (per disease)

## List of 2016 programmes

| Disease                    | No. approved<br>programmes | Total            | % Total | African Swine<br>Fever | Avian<br>Influenza In<br>Poultry And<br>Wild Birds | Bluetongue In<br>Endemic Or<br>High Risk<br>Areas | Bovine<br>Brucellosis | Bovine<br>Tuberculosis | Classical<br>Swine Fever | Rabies          | Salmonella      | Sheep And<br>Goat<br>Brucellosis (B.<br>Melitensis) | Transmissible<br>Spongiform<br>Encephalopathies |
|----------------------------|----------------------------|------------------|---------|------------------------|----------------------------------------------------|---------------------------------------------------|-----------------------|------------------------|--------------------------|-----------------|-----------------|-----------------------------------------------------|-------------------------------------------------|
| Total                      |                            | 159,436,000.00 € |         | 6,513,000.00 €         | 1,909,000.00 €                                     | 7,213,000.00 €                                    | 10,277,000.00 €       | 62,756,000.00 €        | 2,575,000.00 €           | 25,759,000.00 € | 17,641,000.00 € | 12,572,000.00 €                                     | 12,221,000.00 €                                 |
| No. approved<br>programmes | 131                        |                  |         | 7                      | 26                                                 | 14                                                | 3                     | 6                      | 6                        | 13              | 24              | 5                                                   | 27                                              |
| % Total                    |                            |                  | 100.00% | 4.09%                  | 1.20%                                              | 4.52%                                             | 6.45%                 | 39.36%                 | 1.62%                    | 16.16%          | 11.06%          | 7.89%                                               | 7.67%                                           |
| AT                         | 5                          | 1,331,000.00 €   | 0.83%   | 0.00€                  | 13,000.00€                                         | 30,000.00 €                                       | 0.00 €                | 107,000.00€            | 0.00€                    | 0.00€           | 1,063,000.00€   | 0.00 €                                              | 118,000.00 €                                    |
| BE                         | 4                          | 1,161,000.00 €   | 0.73%   | 0.00€                  | 50,000.00 €                                        | 12,000.00€                                        | 0.00€                 | 0.00€                  | 0.00€                    | 0.00€           | 916,000.00 €    | 0.00 €                                              | 183,000.00 €                                    |
| BG                         | 6                          | 2,976,000.00 €   | 1.87%   | 0.00€                  | 34,000.00 €                                        | 1,236,000.00 €                                    | 0.00 €                | 0.00€                  | 106,000.00€              | 1,273,000.00€   | 70,000.00€      | 0.00 €                                              | 257,000.00 €                                    |
| CY                         | 3                          | 396,000.00 €     | 0.25%   | 0.00€                  | 18,000.00€                                         | 0.00€                                             | 0.00€                 | 0.00€                  | 0.00€                    | 0.00€           | 32,000.00 €     | 0.00 €                                              | 346,000.00 €                                    |
| CZ                         | 3                          | 1,616,000.00 €   | 1.01%   | 0.00€                  | 19,000.00 €                                        | 0.00€                                             | 0.00 €                | 0.00€                  | 0.00€                    | 0.00€           | 1,422,000.00€   | 0.00 €                                              | 175,000.00 €                                    |
| DE                         | 4                          | 1,584,000.00 €   | 0.99%   | 0.00€                  | 80,000.00 €                                        | 54,000.00€                                        | 0.00€                 | 0.00€                  | 0.00€                    | 0.00€           | 546,000.00 €    | 0.00 €                                              | 904,000.00 €                                    |
| DK                         | 2                          | 110,000.00 €     | 0.07%   | 0.00€                  | 46,000.00 €                                        | 0.00€                                             | 0.00€                 | 0.00€                  | 0.00€                    | 0.00€           | 64,000.00 €     | 0.00 €                                              | 0.00€                                           |
| EE                         | 3                          | 2,252,000.00 €   | 1.41%   | 1,842,000.00 €         | 0.00€                                              | € 0.00                                            | 0.00 €                | 0.00€                  | 0.00€                    | 375,000.00€     | 0.00 €          | 0.00 €                                              | 35,000.00 €                                     |
| EL                         | 6                          | 5,212,000.00 €   | 3.27%   | 0.00€                  | 13,000.00€                                         | 52,000.00€                                        | 0.00€                 | 0.00€                  | 0.00€                    | 2,848,000.00€   | 1,010,000.00€   | 0.00€                                               | 1,289,000.00€                                   |
| ES                         | 7                          | 30,732,000.00 €  | 19.28%  | 0.00€                  | 43,000.00 €                                        | 2,654,000.00€                                     | 4,997,000.00€         | 14,393,000.00 €        | 0.00€                    | 0.00€           | 815,000.00 €    | 6,922,000.00€                                       | 908,000.00 €                                    |
| FI                         | 3                          | 241,000.00 €     | 0.15%   | 0.00€                  | 35,000.00€                                         | € 0.00                                            | 0.00€                 | 0.00€                  | 0.00€                    | 116,000.00€     | 0.00€           | 0.00 €                                              | 90,000.00€                                      |
| FR                         | 4                          | 3,193,000.00 €   | 2.00%   | 0.00€                  | 82,000.00 €                                        | 107,000.00€                                       | 0.00 €                | 0.00€                  | 0.00€                    | 0.00€           | 931,000.00 €    | 0.00 €                                              | 2,073,000.00 €                                  |
| HR                         | 7                          | 2,641,000.00 €   | 1.66%   | 0.00€                  | 54,000.00 €                                        | 598,000.00€                                       | 0.00 €                | 0.00€                  | 218,000.00 €             | 1,220,000.00€   | 68,000.00€      | 278,000.00 €                                        | 205,000.00 €                                    |
| HU                         | 7                          | 6,209,000.00 €   | 3.89%   | 348,000.00 €           | 244,000.00€                                        | 20,000.00€                                        | 0.00 €                | 0.00€                  | 90,000.00 €              | 2,731,000.00€   | 2,503,000.00€   | 0.00 €                                              | 273,000.00 €                                    |
| IE                         | 4                          | 11,641,000.00 €  | 7.30%   | 0.00€                  | 75,000.00€                                         | 0.00€                                             | 0.00 €                | 10,913,000.00 €        | 0.00€                    | 0.00€           | 130,000.00 €    | 0.00 €                                              | 523,000.00 €                                    |
| IT                         | 8                          | 17,417,000.00 €  | 10.92%  | 0.00€                  | 319,000.00€                                        | 2,195,000.00€                                     | 4,282,000.00€         | 5,042,000.00 €         | 0.00€                    | 92,000.00 €     | 502,000.00 €    | 3,957,000.00€                                       | 1,028,000.00 €                                  |
| LT                         | 4                          | 3,337,000.00 €   | 2.09%   | 1,386,000.00 €         | 7,000.00€                                          | 0.00€                                             | 0.00 €                | 0.00€                  | 0.00€                    | 1,889,000.00€   | 0.00 €          | 0.00 €                                              | 55,000.00 €                                     |
| LU                         | 3                          | 132,000.00 €     | 0.08%   | 0.00€                  | 6,000.00€                                          | 0.00€                                             | 0.00 €                | 0.00€                  | 0.00€                    | 0.00€           | 15,000.00 €     | 0.00 €                                              | 111,000.00 €                                    |
| LV                         | 6                          | 3,044,000.00 €   | 1.91%   | 1,297,000.00 €         | 13,000.00€                                         | € 0.00                                            | 0.00 €                | 0.00€                  | 293,000.00 €             | 1,204,000.00 €  | 207,000.00 €    | 0.00 €                                              | 30,000.00 €                                     |
| МТ                         | 2                          | 33,000.00 €      | 0.02%   | 0.00 €                 | 0.00 €                                             | € 0.00                                            | 0.00 €                | 0.00€                  | 0.00€                    | 0.00€           | 23,000.00 €     | 0.00 €                                              | 10,000.00 €                                     |
| NL                         | 3                          | 3,959,000.00 €   | 2.48%   | 0.00€                  | 153,000.00€                                        | 0.00€                                             | 0.00 €                | 0.00€                  | 0.00€                    | 0.00€           | 3,521,000.00€   | 0.00 €                                              | 285,000.00 €                                    |
| PL                         | 6                          | 11,059,000.00 €  | 6.94%   | 1,235,000.00 €         | 139,000.00€                                        | 25,000.00€                                        | 0.00 €                | 0.00€                  | 0.00€                    | 6,480,000.00€   | 2,502,000.00€   | 0.00 €                                              | 678,000.00 €                                    |
| PT                         | 7                          | 4,207,000.00 €   | 2.64%   | 0.00€                  | 26,000.00€                                         | 127,000.00€                                       | 998,000.00 €          | 1,301,000.00 €         | 0.00€                    | 0.00€           | 40,000.00 €     | 1,415,000.00€                                       | 300,000.00 €                                    |
| RO                         | 7                          | 9,410,000.00 €   | 5.90%   | 70,000.00 €            | 190,000.00 €                                       | 80,000.00€                                        | 0.00 €                | 0.00€                  | 1,282,000.00 €           | 6,481,000.00€   | 198,000.00 €    | 0.00 €                                              | 1,109,000.00 €                                  |
| SE                         | 2                          | 123,000.00 €     | 0.08%   | 0.00€                  | 16,000.00€                                         | 0.00€                                             | 0.00€                 | 0.00€                  | 0.00€                    | 0.00€           | 0.00 €          | 0.00 €                                              | 107,000.00 €                                    |
| SI                         | 5                          | 1,010,000.00 €   | 0.63%   | 0.00€                  | 64,000.00 €                                        | 23,000.00€                                        | 0.00€                 | 0.00€                  | 0.00 €                   | 782,000.00 €    | 72,000.00 €     | 0.00 €                                              | 69,000.00 €                                     |
| SK                         | 6                          | 2,307,000.00 €   | 1.45%   | 335,000.00 €           | 58,000.00€                                         | € 0.00                                            | 0.00€                 | 0.00€                  | 586,000.00€              | 268,000.00 €    | 951,000.00 €    | 0.00 €                                              | 109,000.00 €                                    |
| UK                         | 4                          | 32,103,000.00 €  | 20.14%  | 0.00 €                 | 112,000.00€                                        | 0.00€                                             | 0.00 €                | 31,000,000.00 €        | 0.00 €                   | 0.00€           | 40,000.00 €     | 0.00€                                               | 951,000.00€                                     |
|                            |                            |                  |         |                        |                                                    |                                                   |                       |                        |                          |                 |                 |                                                     |                                                 |
|                            |                            |                  |         |                        |                                                    | not accepted -                                    | not met eligible      | e/award criteria       |                          |                 |                 |                                                     |                                                 |
|                            |                            |                  |         |                        |                                                    | pending progra                                    | immes                 |                        |                          |                 |                 |                                                     |                                                 |