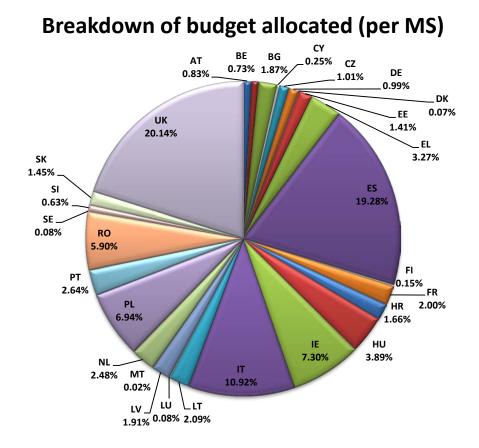

## List of 2016 programmes

| Disease                    | No. approved<br>programmes | Total            | % Total | African Swine<br>Fever | Avian<br>Influenza In<br>Poultry And<br>Wild Birds | Bluetongue In<br>Endemic Or<br>High Risk<br>Areas | Bovine<br>Brucellosis | Bovine<br>Tuberculosis | Classical<br>Swine Fever | Rabies          | Salmonella      | Sheep And<br>Goat<br>Brucellosis (B.<br>Melitensis) | Transmissible<br>Spongiform<br>Encephalopathies |
|----------------------------|----------------------------|------------------|---------|------------------------|----------------------------------------------------|---------------------------------------------------|-----------------------|------------------------|--------------------------|-----------------|-----------------|-----------------------------------------------------|-------------------------------------------------|
| Total                      |                            | 159,436,000.00 € |         | 6,513,000.00 €         | 1,909,000.00 €                                     | 7,213,000.00 €                                    | 10,277,000.00 €       | 62,756,000.00 €        | 2,575,000.00 €           | 25,759,000.00 € | 17,641,000.00 € | 12,572,000.00 €                                     | 12,221,000.00 €                                 |
| No. approved<br>programmes | 131                        |                  |         | 7                      | 26                                                 | 14                                                | 3                     | 6                      | 6                        | 13              | 24              | 5                                                   | 27                                              |
| % Total                    |                            |                  | 100.00% | 4.09%                  | 1.20%                                              | 4.52%                                             | 6.45%                 | 39.36%                 | 1.62%                    | 16.16%          | 11.06%          | 7.89%                                               | 7.67%                                           |
| AT                         | 5                          | 1,331,000.00 €   | 0.83%   | 0.00€                  | 13,000.00€                                         | 30,000.00 €                                       | 0.00 €                | 107,000.00€            | 0.00€                    | 0.00€           | 1,063,000.00€   | 0.00 €                                              | 118,000.00 €                                    |
| BE                         | 4                          | 1,161,000.00 €   | 0.73%   | 0.00€                  | 50,000.00 €                                        | 12,000.00€                                        | 0.00€                 | 0.00€                  | 0.00€                    | 0.00€           | 916,000.00 €    | 0.00 €                                              | 183,000.00 €                                    |
| BG                         | 6                          | 2,976,000.00 €   | 1.87%   | 0.00€                  | 34,000.00 €                                        | 1,236,000.00 €                                    | 0.00 €                | 0.00€                  | 106,000.00€              | 1,273,000.00€   | 70,000.00€      | 0.00 €                                              | 257,000.00 €                                    |
| CY                         | 3                          | 396,000.00 €     | 0.25%   | 0.00€                  | 18,000.00€                                         | 0.00€                                             | 0.00€                 | 0.00€                  | 0.00€                    | 0.00€           | 32,000.00 €     | 0.00 €                                              | 346,000.00 €                                    |
| CZ                         | 3                          | 1,616,000.00 €   | 1.01%   | 0.00€                  | 19,000.00 €                                        | 0.00€                                             | 0.00 €                | 0.00€                  | 0.00€                    | 0.00€           | 1,422,000.00€   | 0.00 €                                              | 175,000.00 €                                    |
| DE                         | 4                          | 1,584,000.00 €   | 0.99%   | 0.00€                  | 80,000.00 €                                        | 54,000.00€                                        | 0.00€                 | 0.00€                  | 0.00€                    | 0.00€           | 546,000.00 €    | 0.00 €                                              | 904,000.00 €                                    |
| DK                         | 2                          | 110,000.00 €     | 0.07%   | 0.00€                  | 46,000.00 €                                        | 0.00€                                             | 0.00€                 | 0.00€                  | 0.00€                    | 0.00€           | 64,000.00 €     | 0.00 €                                              | 0.00€                                           |
| EE                         | 3                          | 2,252,000.00 €   | 1.41%   | 1,842,000.00 €         | 0.00€                                              | € 0.00                                            | 0.00 €                | 0.00€                  | 0.00€                    | 375,000.00€     | 0.00 €          | 0.00 €                                              | 35,000.00 €                                     |
| EL                         | 6                          | 5,212,000.00 €   | 3.27%   | 0.00€                  | 13,000.00€                                         | 52,000.00€                                        | 0.00€                 | 0.00€                  | 0.00€                    | 2,848,000.00€   | 1,010,000.00€   | 0.00€                                               | 1,289,000.00€                                   |
| ES                         | 7                          | 30,732,000.00 €  | 19.28%  | 0.00€                  | 43,000.00 €                                        | 2,654,000.00€                                     | 4,997,000.00€         | 14,393,000.00 €        | 0.00€                    | 0.00€           | 815,000.00 €    | 6,922,000.00€                                       | 908,000.00 €                                    |
| FI                         | 3                          | 241,000.00 €     | 0.15%   | 0.00€                  | 35,000.00€                                         | € 0.00                                            | 0.00€                 | 0.00€                  | 0.00€                    | 116,000.00€     | 0.00€           | 0.00 €                                              | 90,000.00€                                      |
| FR                         | 4                          | 3,193,000.00 €   | 2.00%   | 0.00€                  | 82,000.00 €                                        | 107,000.00€                                       | 0.00 €                | 0.00€                  | 0.00€                    | 0.00€           | 931,000.00 €    | 0.00 €                                              | 2,073,000.00 €                                  |
| HR                         | 7                          | 2,641,000.00 €   | 1.66%   | 0.00€                  | 54,000.00 €                                        | 598,000.00€                                       | 0.00 €                | 0.00€                  | 218,000.00 €             | 1,220,000.00€   | 68,000.00€      | 278,000.00 €                                        | 205,000.00 €                                    |
| HU                         | 7                          | 6,209,000.00 €   | 3.89%   | 348,000.00 €           | 244,000.00€                                        | 20,000.00€                                        | 0.00 €                | 0.00€                  | 90,000.00 €              | 2,731,000.00€   | 2,503,000.00€   | 0.00 €                                              | 273,000.00 €                                    |
| IE                         | 4                          | 11,641,000.00 €  | 7.30%   | 0.00€                  | 75,000.00€                                         | 0.00€                                             | 0.00 €                | 10,913,000.00 €        | 0.00€                    | 0.00€           | 130,000.00 €    | 0.00 €                                              | 523,000.00 €                                    |
| IT                         | 8                          | 17,417,000.00 €  | 10.92%  | 0.00€                  | 319,000.00€                                        | 2,195,000.00€                                     | 4,282,000.00€         | 5,042,000.00 €         | 0.00€                    | 92,000.00 €     | 502,000.00 €    | 3,957,000.00€                                       | 1,028,000.00 €                                  |
| LT                         | 4                          | 3,337,000.00 €   | 2.09%   | 1,386,000.00 €         | 7,000.00€                                          | 0.00€                                             | 0.00 €                | 0.00€                  | 0.00€                    | 1,889,000.00€   | 0.00 €          | 0.00 €                                              | 55,000.00 €                                     |
| LU                         | 3                          | 132,000.00 €     | 0.08%   | 0.00€                  | 6,000.00€                                          | 0.00€                                             | 0.00 €                | 0.00€                  | 0.00€                    | 0.00€           | 15,000.00 €     | 0.00 €                                              | 111,000.00 €                                    |
| LV                         | 6                          | 3,044,000.00 €   | 1.91%   | 1,297,000.00 €         | 13,000.00€                                         | € 0.00                                            | 0.00 €                | 0.00€                  | 293,000.00 €             | 1,204,000.00 €  | 207,000.00 €    | 0.00 €                                              | 30,000.00 €                                     |
| МТ                         | 2                          | 33,000.00 €      | 0.02%   | 0.00 €                 | 0.00 €                                             | € 0.00                                            | 0.00 €                | 0.00€                  | 0.00€                    | 0.00€           | 23,000.00 €     | 0.00 €                                              | 10,000.00 €                                     |
| NL                         | 3                          | 3,959,000.00 €   | 2.48%   | 0.00€                  | 153,000.00€                                        | 0.00€                                             | 0.00 €                | 0.00€                  | 0.00€                    | 0.00€           | 3,521,000.00€   | 0.00 €                                              | 285,000.00 €                                    |
| PL                         | 6                          | 11,059,000.00 €  | 6.94%   | 1,235,000.00 €         | 139,000.00€                                        | 25,000.00€                                        | 0.00 €                | 0.00€                  | 0.00€                    | 6,480,000.00€   | 2,502,000.00€   | 0.00 €                                              | 678,000.00 €                                    |
| PT                         | 7                          | 4,207,000.00 €   | 2.64%   | 0.00€                  | 26,000.00€                                         | 127,000.00€                                       | 998,000.00 €          | 1,301,000.00 €         | 0.00€                    | 0.00€           | 40,000.00 €     | 1,415,000.00€                                       | 300,000.00 €                                    |
| RO                         | 7                          | 9,410,000.00 €   | 5.90%   | 70,000.00 €            | 190,000.00 €                                       | 80,000.00€                                        | 0.00 €                | 0.00€                  | 1,282,000.00 €           | 6,481,000.00€   | 198,000.00 €    | 0.00 €                                              | 1,109,000.00 €                                  |
| SE                         | 2                          | 123,000.00 €     | 0.08%   | 0.00€                  | 16,000.00€                                         | 0.00€                                             | 0.00€                 | 0.00€                  | 0.00€                    | 0.00€           | 0.00 €          | 0.00 €                                              | 107,000.00 €                                    |
| SI                         | 5                          | 1,010,000.00 €   | 0.63%   | 0.00€                  | 64,000.00 €                                        | 23,000.00€                                        | 0.00€                 | 0.00€                  | 0.00 €                   | 782,000.00 €    | 72,000.00 €     | 0.00 €                                              | 69,000.00 €                                     |
| SK                         | 6                          | 2,307,000.00 €   | 1.45%   | 335,000.00 €           | 58,000.00€                                         | € 0.00                                            | 0.00€                 | 0.00€                  | 586,000.00€              | 268,000.00 €    | 951,000.00 €    | 0.00 €                                              | 109,000.00 €                                    |
| UK                         | 4                          | 32,103,000.00 €  | 20.14%  | 0.00 €                 | 112,000.00€                                        | 0.00€                                             | 0.00 €                | 31,000,000.00 €        | 0.00 €                   | 0.00€           | 40,000.00 €     | 0.00€                                               | 951,000.00€                                     |
|                            |                            |                  |         |                        |                                                    |                                                   |                       |                        |                          |                 |                 |                                                     |                                                 |
|                            |                            |                  |         |                        |                                                    | not accepted -                                    | not met eligible      | e/award criteria       |                          |                 |                 |                                                     |                                                 |
|                            |                            |                  |         |                        |                                                    | pending progra                                    | immes                 |                        |                          |                 |                 |                                                     |                                                 |

## Preliminary results (3)