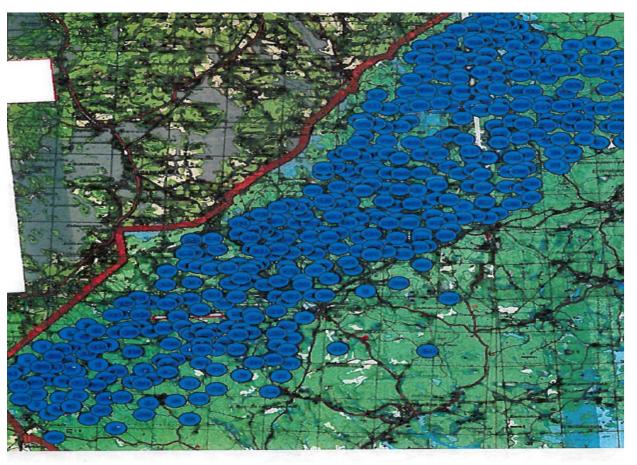

## South-east Eastern - Finland

- 180.000 vaccine baits
- Rabitec vaccine
- density of 20 baits / km<sup>2</sup>
- September October 2018
- aerial distribution with the use of GPS

## Ladoga Karelia

- 30.970 vaccine baits
- Rabistav
- December 2018

- manual distribution