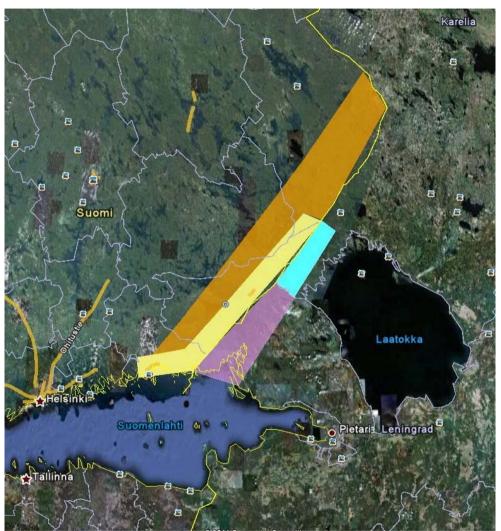

#### Vaccination areas

Border vaccination in Finland and in Russia

- to prevent incursions of rabies from Russia

#### 1. Finland

- 10 000 km<sup>2</sup>
- North and South Karelia regions
- Southern Savonia region
- Kymenlaakso region

#### 2. Russia

- Republic of Karelia (1238 km²)
- (Leningrad oblast, no EU financing requested)

## South-east Eastern - Finland

- 180.000 vaccine baits
- Rabitec vaccine
- density of 20 baits / km<sup>2</sup>
- September October 2018
- aerial distribution with the use of GPS

## Ladoga Karelia

- 30.970 vaccine baits
- Rabistav
- December 2018

- manual distribution