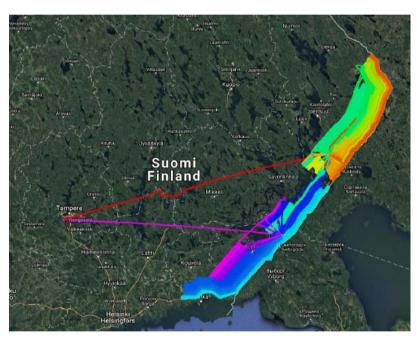

#### Vaccination areas

Border vaccination in Finland and in Russia

- to prevent incursions of rabies from Russia

#### 1. Finland

- 10 000 km<sup>2</sup>
- North and South Karelia regions
- Southern Savonia region
- Kymenlaakso region

#### 2. Russia

- Republic of Karelia (1238 km²)
- (Leningrad oblast, no EU financing requested)

## South-east Eastern - Finland

- 180.000 vaccine baits
- Rabitec vaccine
- density of 20 baits / km<sup>2</sup>
- September October 2018
- aerial distribution with the use of GPS

## Ladoga Karelia

- 30.970 vaccine baits
- Rabistav
- December 2018

- manual distribution