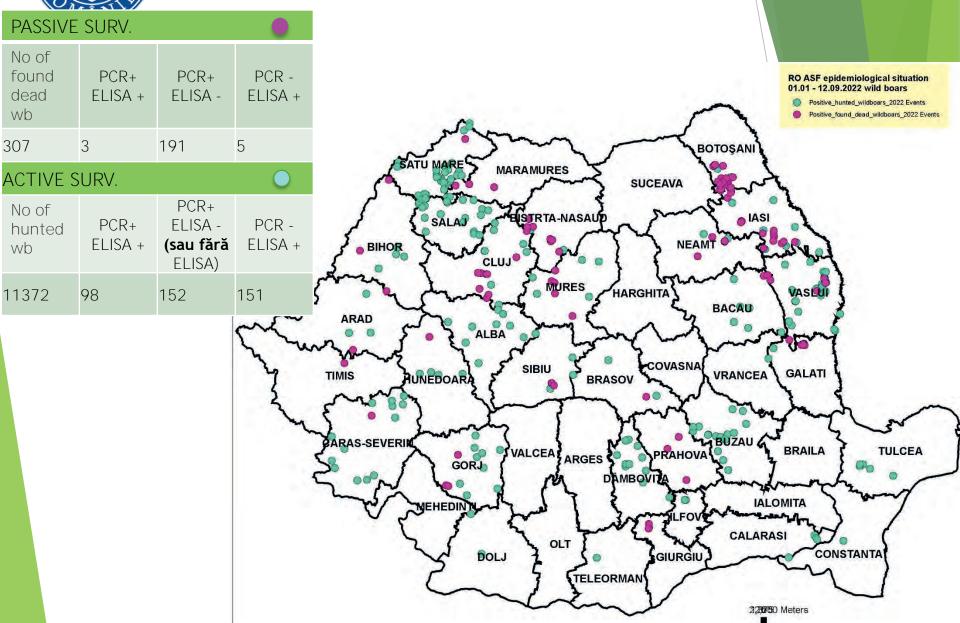

## <u>01.01 - 12.09.2022</u>

|                                             | KEPT PORCINE                     |                                                                                                                                                                                                                                                                                                                                                                                                                                                                                                                                                                                                                                                                                                                                                                                                                                                                                                                                                                                                                                                                                                                                                                                                                                                                                                                                                                                                                                                                                                                                                                                                                                                                                                                                                                                                                                                                                                                                                                                                                                                                                                                                                                                                                                                                                                                                                                                                                                                                                                                                                                                                                                                                                                                                                                                                                                                                                                                                                              | WILD BOAR                   |                                                |                                            |
|---------------------------------------------|----------------------------------|--------------------------------------------------------------------------------------------------------------------------------------------------------------------------------------------------------------------------------------------------------------------------------------------------------------------------------------------------------------------------------------------------------------------------------------------------------------------------------------------------------------------------------------------------------------------------------------------------------------------------------------------------------------------------------------------------------------------------------------------------------------------------------------------------------------------------------------------------------------------------------------------------------------------------------------------------------------------------------------------------------------------------------------------------------------------------------------------------------------------------------------------------------------------------------------------------------------------------------------------------------------------------------------------------------------------------------------------------------------------------------------------------------------------------------------------------------------------------------------------------------------------------------------------------------------------------------------------------------------------------------------------------------------------------------------------------------------------------------------------------------------------------------------------------------------------------------------------------------------------------------------------------------------------------------------------------------------------------------------------------------------------------------------------------------------------------------------------------------------------------------------------------------------------------------------------------------------------------------------------------------------------------------------------------------------------------------------------------------------------------------------------------------------------------------------------------------------------------------------------------------------------------------------------------------------------------------------------------------------------------------------------------------------------------------------------------------------------------------------------------------------------------------------------------------------------------------------------------------------------------------------------------------------------------------------------------------------|-----------------------------|------------------------------------------------|--------------------------------------------|
| RO ASF<br>outbreaks<br>01.01-<br>12.09.2022 | No. of<br>confirmed<br>outbreaks | From which,                                                                                                                                                                                                                                                                                                                                                                                                                                                                                                                                                                                                                                                                                                                                                                                                                                                                                                                                                                                                                                                                                                                                                                                                                                                                                                                                                                                                                                                                                                                                                                                                                                                                                                                                                                                                                                                                                                                                                                                                                                                                                                                                                                                                                                                                                                                                                                                                                                                                                                                                                                                                                                                                                                                                                                                                                                                                                                                                                  | No. of<br>positive<br>cases | No. of<br>positive<br>found dead<br>wild boars | No. of<br>positive<br>hunted<br>wild boars |
|                                             | Total=216<br>Active=29           | 204 backyards<br>4 small commecial farms<br>8 big commercial farms                                                                                                                                                                                                                                                                                                                                                                                                                                                                                                                                                                                                                                                                                                                                                                                                                                                                                                                                                                                                                                                                                                                                                                                                                                                                                                                                                                                                                                                                                                                                                                                                                                                                                                                                                                                                                                                                                                                                                                                                                                                                                                                                                                                                                                                                                                                                                                                                                                                                                                                                                                                                                                                                                                                                                                                                                                                                                           | 581                         | 198                                            | 383                                        |
|                                             |                                  | ARAD<br>ARAD<br>ARAD<br>ARASSEVEN<br>GOLUJ<br>ARASSEVEN<br>GOLUJ<br>ARAD<br>ALBA<br>GUNE<br>CLUJ<br>MURES<br>HARGHTA<br>BRASV<br>CUMANURES<br>BUCEAVA<br>ARAD<br>ALBA<br>GUNE<br>CUMANURES<br>BUCEAVA<br>ARAD<br>ALBA<br>GUNE<br>CUMANURES<br>BUCEAVA<br>ARAD<br>ALBA<br>GUNE<br>CUMANURES<br>BUCEAVA<br>ARAD<br>ALBA<br>GUNE<br>CUMANURES<br>BUCEAVA<br>ARAD<br>ALBA<br>GUNE<br>CUMANURES<br>BUCEAVA<br>ARAD<br>ALBA<br>GUNE<br>CUMANURES<br>BUCEAVA<br>ARAD<br>ALBA<br>GUNE<br>CUMANURES<br>BUCEAVA<br>ARAD<br>ALBA<br>GUNE<br>CUMANURES<br>BUCEAVA<br>ALBA<br>GUNE<br>CUMANURES<br>BUCEAVA<br>ALBA<br>GUNE<br>CUMANURES<br>BUCEAVA<br>ALBA<br>GUNE<br>CUMANURES<br>BUCEAVA<br>ALBA<br>GUNE<br>CUMANURES<br>CUMANURES<br>BUCEAVA<br>ALBA<br>GUNE<br>CUMANURES<br>CUMANURES<br>CUMANURES<br>CUMANURES<br>CUMANURES<br>CUMANUN<br>CUMANURES<br>CUMANUN<br>CUMANURES<br>CUMANUN<br>CUMANURES<br>CUMANUN<br>CUMANUN<br>CUMANUN<br>CUMANUN<br>CUMANUN<br>CUMANUN<br>CUMANUN<br>CUMANUN<br>CUMANUN<br>CUMANUN<br>CUMANUN<br>CUMANUN<br>CUMANUN<br>CUMANUN<br>CUMANUN<br>CUMANUN<br>CUMANUN<br>CUMANUN<br>CUMANUN<br>CUMANUN<br>CUMANUN<br>CUMANUN<br>CUMANUN<br>CUMANUN<br>CUMANUN<br>CUMANUN<br>CUMANUN<br>CUMANUN<br>CUMANUN<br>CUMANUN<br>CUMANUN<br>CUMANUN<br>CUMANUN<br>CUMANUN<br>CUMANUN<br>CUMANUN<br>CUMANUN<br>CUMANUN<br>CUMANUN<br>CUMANUN<br>CUMANUN<br>CUMANUN<br>CUMANUN<br>CUMANUN<br>CUMANUN<br>CUMANUN<br>CUMANUN<br>CUMANUN<br>CUMANUN<br>CUMANUN<br>CUMANUN<br>CUMANUN<br>CUMANUN<br>CUMANUN<br>CUMANUN<br>CUMANUN<br>CUMANUN<br>CUMANUN<br>CUMANUN<br>CUMANUN<br>CUMANUN<br>CUMANUN<br>CUMANUN<br>CUMANUN<br>CUMANUN<br>CUMANUN<br>CUMANUN<br>CUMANUN<br>CUMANUN<br>CUMANUN<br>CUMANUN<br>CUMANUN<br>CUMANUN<br>CUMANUN<br>CUMANUN<br>CUMANUN<br>CUMANUN<br>CUMANUN<br>CUMANUN<br>CUMANUN<br>CUMANUN<br>CUMANUN<br>CUMANUN<br>CUMANUN<br>CUMANUN<br>CUMANUN<br>CUMANUN<br>CUMANUN<br>CUMANUN<br>CUMANUN<br>CUMANUN<br>CUMANUN<br>CUMANUN<br>CUMANUN<br>CUMANUN<br>CUMANUN<br>CUMANUN<br>CUMANUN<br>CUMANUN<br>CUMANUN<br>CUMANUN<br>CUMANUN<br>CUMANUN<br>CUMANUN<br>CUMANUN<br>CUMANUN<br>CUMANUN<br>CUMANUN<br>CUMANUN<br>CUMANUN<br>CUMANUN<br>CUMANUN<br>CUMANUN<br>CUMANUN<br>CUMANUN<br>CUMANUN<br>CUMANUN<br>CUMANUN<br>CUMANUN<br>CUMANUN<br>CUMANUN<br>CUMANUN<br>CUMANUN<br>CUMANUN<br>CUMANUN<br>CUMANUN<br>CUMANUN<br>CUMANUN<br>CUMANUN<br>CUMANUN<br>CUMANUN<br>CUMANUN<br>CUMANUN<br>CUMANUN<br>CUMANUN<br>CUMANUN<br>CUMANUN<br>CUMANUN<br>CUMANUN<br>CUMANUN<br>CUMANUN<br>CUMANUN<br>CUMANUN<br>CUMANUN<br>CUMANUN<br>CUMANUN<br>CUMANUN<br>CUMANUN<br>CUMANUN<br>CUMANUN<br>CUMANUN<br>CUMANUN<br>CUMANUN<br>CUMANUN<br>CUMANUN<br>CUMANUN<br>CUMANUN<br>CUMANUN<br>CUMANUN<br>CUMANUN<br>CUMANUN<br>CUMANUN<br>CUMANUN<br>CUMANUN<br>CUMANUN<br>CUMANUN<br>CUMANUN<br>CUMANUN<br>CUMANUN<br>CUMANUN<br>CUMANUN<br>CUMANUN<br>CUMANUN<br>CUMANUN<br>CUMANUN<br>CUMANUN<br>CUMANUN<br>CUMANUN<br>CUMANUN<br>CUMANUN<br>C |                             |                                                |                                            |