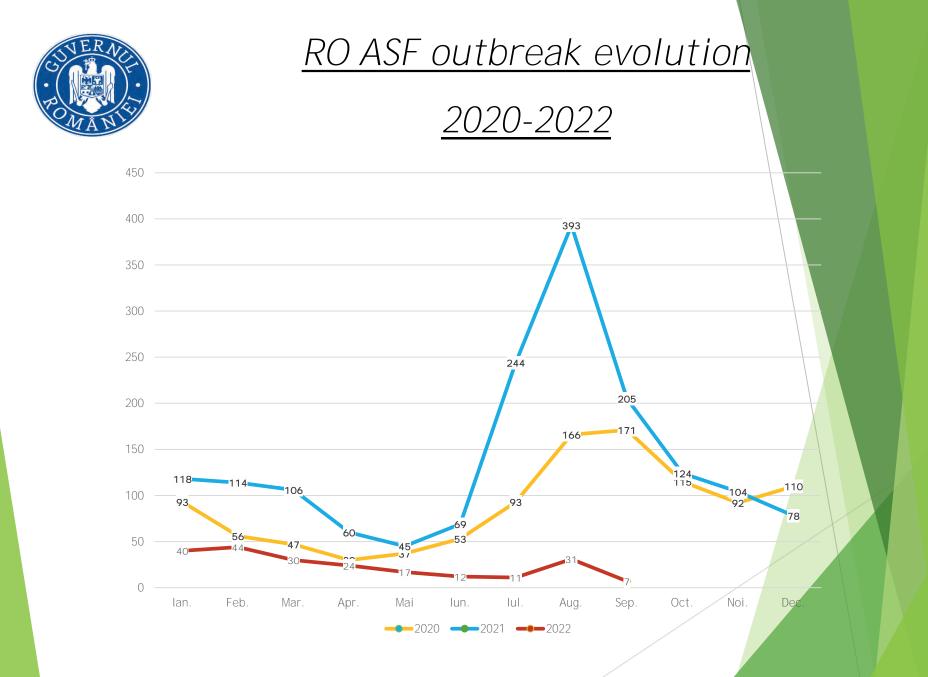

CUMANUN<br>CUMANUN<br>CUMANUN<br>CUMANUN<br>CUMANUN<br>CUMANUN<br>CUMANUN<br>CUMANUN<br>CUMANUN<br>CUMANUN<br>CUMANUN<br>CUMANUN<br>CUMANUN<br>CUMANUN<br>CUMANUN<br>CUMANUN<br>CUMANUN<br>CUMANUN<br>CUMANUN<br>CUMANUN<br>CUMANUN<br>CUMANUN<br>CUMANUN<br>CUMANUN<br>CUMANUN<br>CUMANUN<br>CUMANUN<br>CUMANUN<br>CUMANUN<br>CUMANUN<br>CUMANUN<br>CUMANUN<br>CUMANUN<br>CUMANUN<br>CUMANUN<br>CUMANUN<br>CUMANUN<br>CUMANUN<br>CUMANUN<br>CUMANUN<br>CUMANUN<br>CUMANUN<br>CUMANUN<br>CUMANUN<br>CUMANUN<br>CUMANUN<br>CUMANUN<br>CUMANUN<br>CUMANUN<br>CUMANUN<br>CUMANUN<br>CUMANUN<br>CUMANUN<br>CUMANUN<br>CUMANUN<br>CUMANUN<br>CUMANUN<br>CUMANUN<br>CUMANUN<br>CUMANUN<br>CUMANUN<br>C |                             |                                                |                                            |





3196

20115

ASF SURVEILLANCE KEPT PIGS 01.01 - 31.08.2022

#### BACKYARDS **RO ASF epidemiological situation** Positive results Passive surv. 01.01 - 12.09.2022 kept pigs ASF\_backyards\_outbreaks\_2022 Events O ASF\_commercial\_farms\_outbreaks\_2022 Events 428 BOTOSANI COMMERCIAL FARMS SATU MARE MARAMURES SUCEAVA Passive surv. Positive results STRTA-NASAUD IASI SALAJ 65 NEAM BIHOR MURES HARGHITA VASLUI BACAU ARAD ALBA COVASNA SIBIU VRANCEA GALATI UNEDOAR BRASOV BUZAU ARAS-SEVERIN VALCEA BRAILA TULCEA PRAHOV GORJ DIMBOVITA ALOMITA MEHEDINN CALARASI

OLT

TELEORMAN

DOLJ

GIURGIU

CONSTANTA

22650 Meters



ASF SURVEILLANCE WILD BOARS

### <u>01.01 - 31.08.2022</u>







Commercial holdings - 712 official controls

- 17 contraventional sanctions were applied in a total amount of 79,9