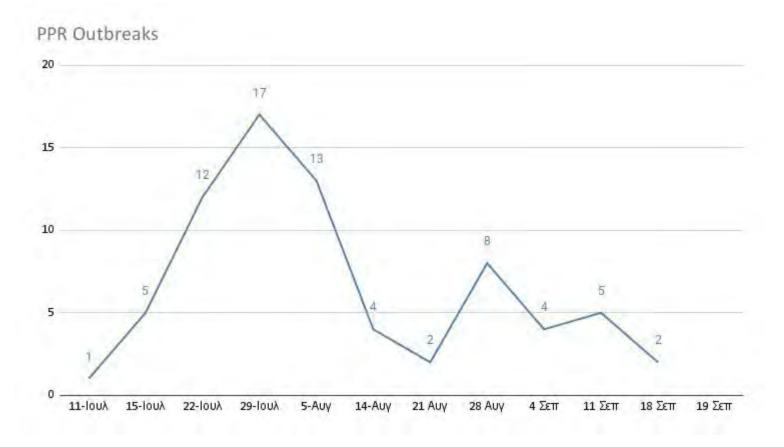

510          | 135.100                                     |  |  |
| Korinthia-Arcadia- Argolida                                         | 336          | 68.438                                      |  |  |
| Region of West Greece<br>(Achaea, Ilia, Aetolia<br>Acarnania RUs)   | 3.109        | 476.221                                     |  |  |
| Attica                                                              | 27           | 5.150                                       |  |  |
| Region of Thessaly<br>(Larisa, Trikala, Karditsa,<br>Magnisia RUs ) | 3.221        | 921.591                                     |  |  |
| TOTAL                                                               | 7.619        | 1.667.932                                   |  |  |

#### 33.338 sheep and goats culled



#### Number of notified outbreaks per week

#### **COMMISSION IMPLEMENTING DECISIONS**



#### Zones under review in cooperation with EC

#### **Critical points to be considered:**

- ✓ Temporary suspension of all INTRA-Eu movements and exports of consignments of sheep and goats, for any purpose, from the entire territory of Greece to the other EU Member States and TC
- Political support at central and local level, working meetings in each region and regional unit
- ✓ Measures stricter than those provided by EU Regulation 687/2020
- Massive mobilization of veterinarians (150 vets from public sector, army, private veterinarians, universities)
- ✓ Active involvement of Civil Protection and Police
- ✓ EUVET mission (23-25.07.2024) provide valuable technical assistance

## Special thanks to: