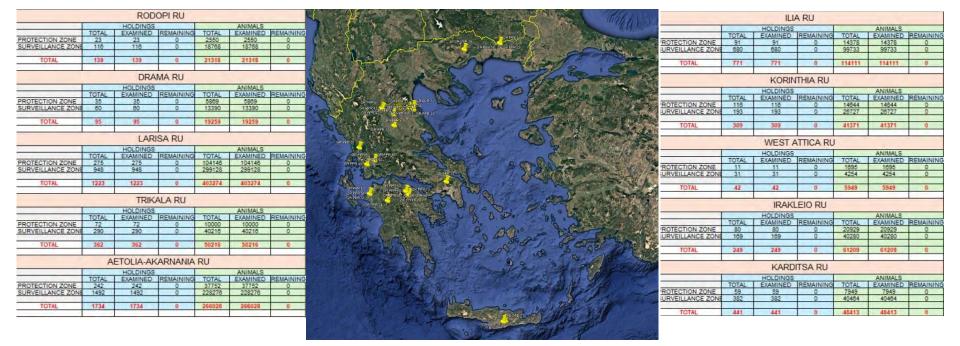

# ✓ First visits ✓ 5365 holdings (100%) ✓ 1.031.148 sheep and goats (100%)

#### PPR in Greece July - September 2024 (2024/1-2024-73) Data of the overall surveillance

| Surveillance                                                        |              |                                             |  |  |
|---------------------------------------------------------------------|--------------|---------------------------------------------|--|--|
| Regions/Regional Units                                              | No of visits | No of animals<br>(clinical<br>examinations) |  |  |
| Drama                                                               | 63           | 11.379                                      |  |  |
| Rodopi                                                              | 353          | 50.053                                      |  |  |
| Irakleio                                                            | 510          | 135.100                                     |  |  |
| Korinthia-Arcadia- Argolida                                         | 336          | 68.438                                      |  |  |
| Region of West Greece<br>(Achaea, Ilia, Aetolia<br>Acarnania RUs)   | 3.109        | 476.221                                     |  |  |
| Attica                                                              | 27           | 5.150                                       |  |  |
| Region of Thessaly<br>(Larisa, Trikala, Karditsa,<br>Magnisia RUs ) | 3.221        | 921.591                                     |  |  |
| TOTAL                                                               | 7.619        | 1.667.932                                   |  |  |