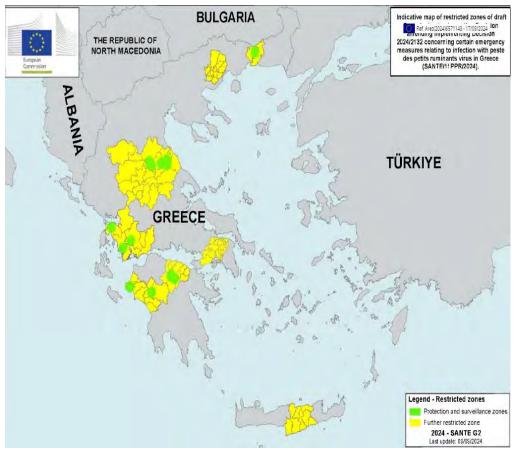

5 Regional Units with FRZ Trikala RU 8 outbreaks Irakleio RU 2 outbreaks Drama RU 1 outbreak Karditsa RU 1 outbreak West Attica RU 1 outbreak

| Further restricted zones |              |  |  |
|--------------------------|--------------|--|--|
| Regional Unit            | Date until   |  |  |
|                          | applicable   |  |  |
| Trikala                  | 22.10.2024   |  |  |
| Irakleio                 | 04.10.2024   |  |  |
| Drama                    | 06.10.2024   |  |  |
| Karditsa                 | a 22.10.2024 |  |  |
| West Attica              | 06.10.2024   |  |  |

5 Regional Units with PZ,SZ and FRZ

Larisa RU 29 outbreaks Korinthia RU 19 outbreaks Aetolia-Akarnania RU 5 outbreaks Ilia RU 4 outbreaks Rodopi RU 3 outbreaks

- ✓ Local spread of the disease in the same village/area
- ✓ We consider preventive culling in these cases

#### **COMMISSION IMPLEMENTING DECISIONS**

#### Zones under review in cooperation with EC