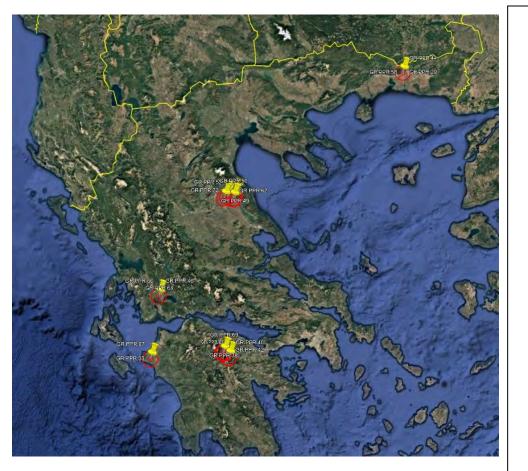

5 Regional Units with FRZ Trikala RU 8 outbreaks Irakleio RU 2 outbreaks Drama RU 1 outbreak Karditsa RU 1 outbreak West Attica RU 1 outbreak

| Further restricted zones |              |  |  |
|--------------------------|--------------|--|--|
| Regional Unit            | Date until   |  |  |
|                          | applicable   |  |  |
| Trikala                  | 22.10.2024   |  |  |
| Irakleio                 | 04.10.2024   |  |  |
| Drama                    | 06.10.2024   |  |  |
| Karditsa                 | a 22.10.2024 |  |  |
| West Attica              | 06.10.2024   |  |  |

5 Regional Units with PZ,SZ and FRZ

Larisa RU 29 outbreaks Korinthia RU 19 outbreaks Aetolia-Akarnania RU 5 outbreaks Ilia RU 4 outbreaks Rodopi RU 3 outbreaks

- ✓ Local spread of the disease in the same village/area
- ✓ We consider preventive culling in these cases