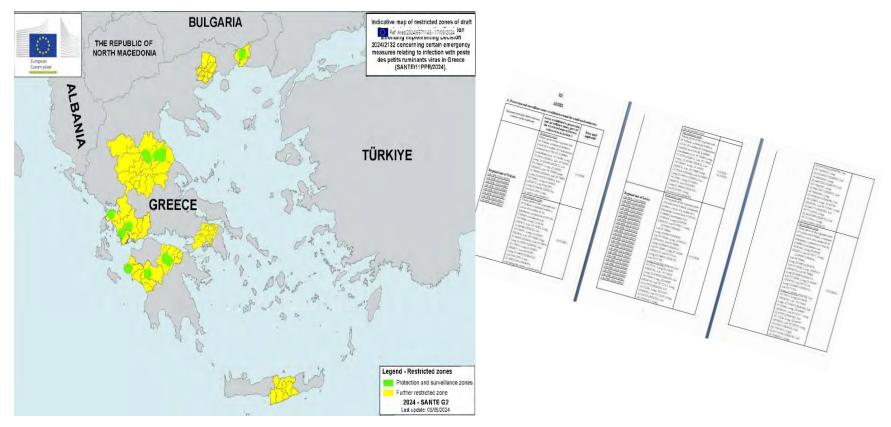

5 Regional Units with FRZ Trikala RU 8 outbreaks Irakleio RU 2 outbreaks Drama RU 1 outbreak Karditsa RU 1 outbreak West Attica RU 1 outbreak

| Further restricted zones |              |  |  |
|--------------------------|--------------|--|--|
| Regional Unit            | Date until   |  |  |
|                          | applicable   |  |  |
| Trikala                  | 22.10.2024   |  |  |
| Irakleio                 | 04.10.2024   |  |  |
| Drama                    | 06.10.2024   |  |  |
| Karditsa                 | a 22.10.2024 |  |  |
| West Attica              | 06.10.2024   |  |  |

5 Regional Units with PZ,SZ and FRZ

Larisa RU 29 outbreaks Korinthia RU 19 outbreaks Aetolia-Akarnania RU 5 outbreaks Ilia RU 4 outbreaks Rodopi RU 3 outbreaks

- ✓ Local spread of the disease in the same village/area
- ✓ We consider preventive culling in these cases

#### Zones under review in cooperation with EC