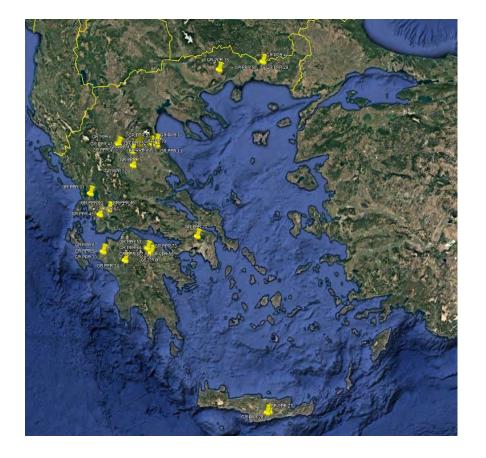

## ✓ 6 Regions

## ✓ 10 Regional Units

Larisa RU 29 outbreaks Korinthia RU 19 outbreaks Trikala RU 8 outbreaks Aetolia-Akarnania RU 5 outbreaks Ilia RU 4 outbreaks Rodopi RU 3 outbreaks Irakleio RU 2 outbreaks Drama RU 1 outbreak Karditsa RU 1 outbreak