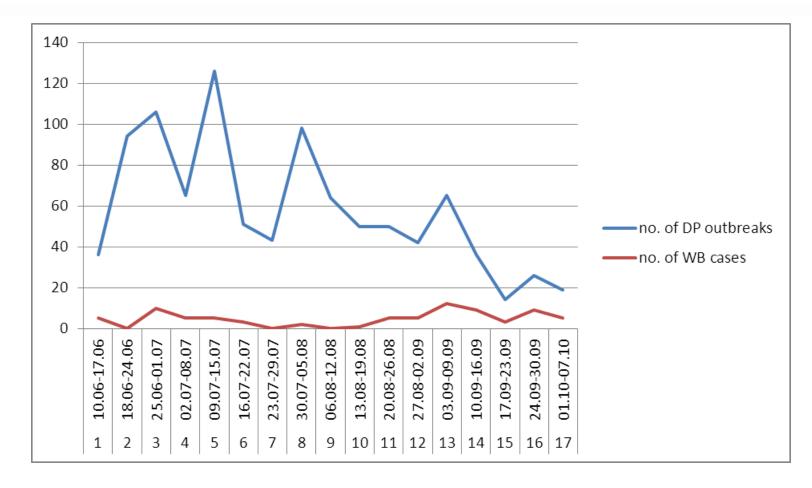

•The National Sanitary Veterinary and Food Safety Authority of Romania

# EPIDEMIOLOGICAL SITUATION OF ASF IN ROMANIA

SCOPAFF meeting 17.10.2018



# ASF - EPIDEMIOLOGICAL SITUATION - TOTAL -

#### Until 16.10. 2018

**Domestic pigs**: 1018 outbreaks with 352.308 affected pigs from which 291.543 in commercial farms and 60.765 from backyards

Wild boars: 101 positive cases from which, 84 found dead and 17 hunted wild boars ASF - EPIDEMIOLOGICAL SITUATION - UPDATE -(16.09.2018 - 16.10.2018)

since last SCoPAFF meeting, <u>all new outbreaks are in</u> <u>SE region of the country</u>:

backyards
commercial farms
found dead wild boars
hunted wild boars
7 cases

All new outbreaks & cases are situated in Part III of CID 2014/709/EU







## EVOLUTION BY WEEK 10.06.2018 – 07.10.2018



## ASF SURVEILLANCE entire country up to 30.09.2018

| Period                        | Domestic pigs |                     | Wild Boars |        |                     |
|-------------------------------|---------------|---------------------|------------|--------|---------------------|
|                               | Passive       | Positive<br>results | Passive    | Active | Positive<br>results |
| 01.01.2018<br>-<br>30.09.2018 | 18329         | 2367                | 891        | 5946   | 72                  |



#### PREVENTIVE CULLING

As an extraordinary measure, after a risk analysis, the Local Center for Disease Control can decide the preventive culling in an certain locality.

| County    | Period             | No. of localities | No. of backyards | No. of pigs |
|-----------|----