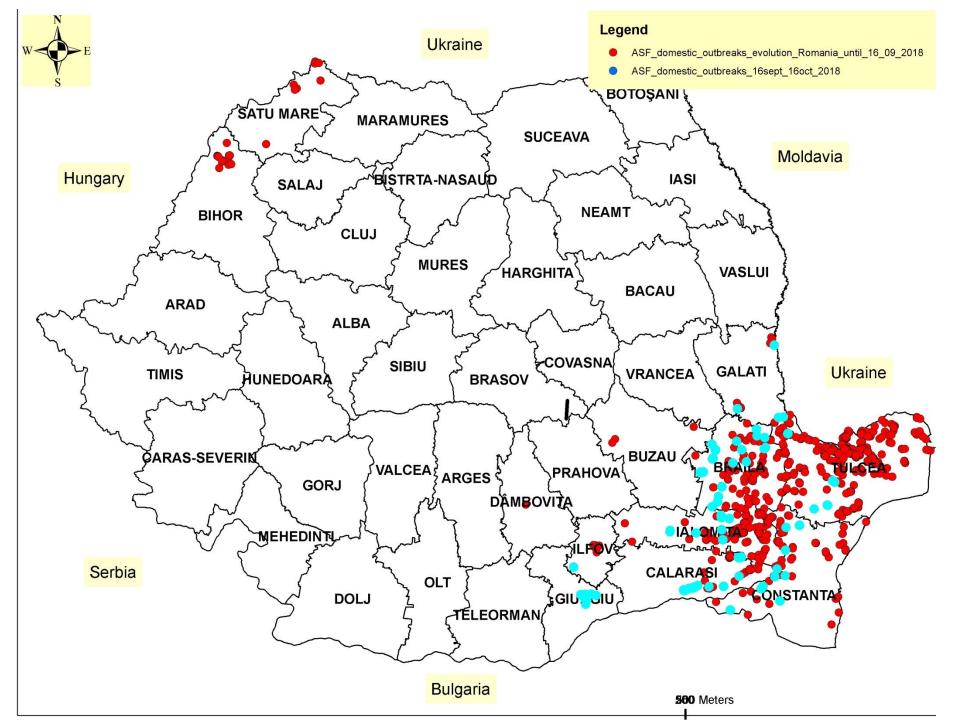

# ASF - EPIDEMIOLOGICAL SITUATION - TOTAL -

#### Until 16.10. 2018

**Domestic pigs**: 1018 outbreaks with 352.308 affected pigs from which 291.543 in commercial farms and 60.765 from backyards

Wild boars: 101 positive cases from which, 84 found dead and 17 hunted wild boars ASF - EPIDEMIOLOGICAL SITUATION - UPDATE -(16.09.2018 - 16.10.2018)

since last SCoPAFF meeting, <u>all new outbreaks are in</u> <u>SE region of the country</u>:

backyards
commercial farms
found dead wild boars
hunted wild boars
7 cases

All new outbreaks & cases are situated in Part III of CID 2014/709/EU