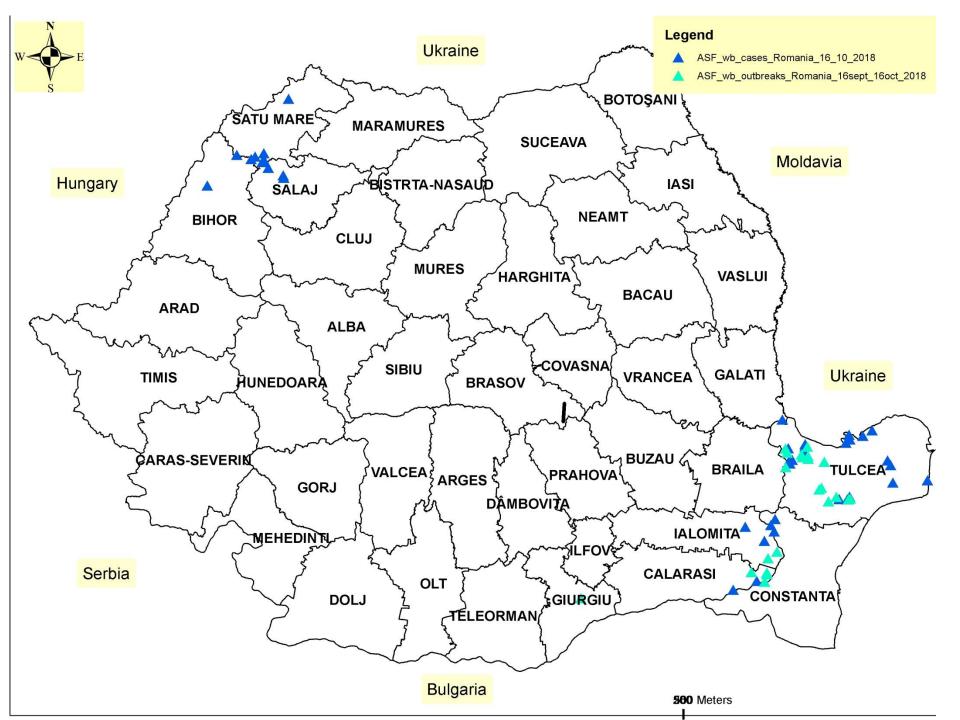

#### Until 16.10. 2018

**Domestic pigs**: 1018 outbreaks with 352.308 affected pigs from which 291.543 in commercial farms and 60.765 from backyards

Wild boars: 101 positive cases from which, 84 found dead and 17 hunted wild boars ASF - EPIDEMIOLOGICAL SITUATION - UPDATE -(16.09.2018 - 16.10.2018)

since last SCoPAFF meeting, <u>all new outbreaks are in</u> <u>SE region of the country</u>:

backyards
commercial farms
found dead wild boars
hunted wild boars
7 cases

All new outbreaks & cases are situated in Part III of CID 2014/709/EU