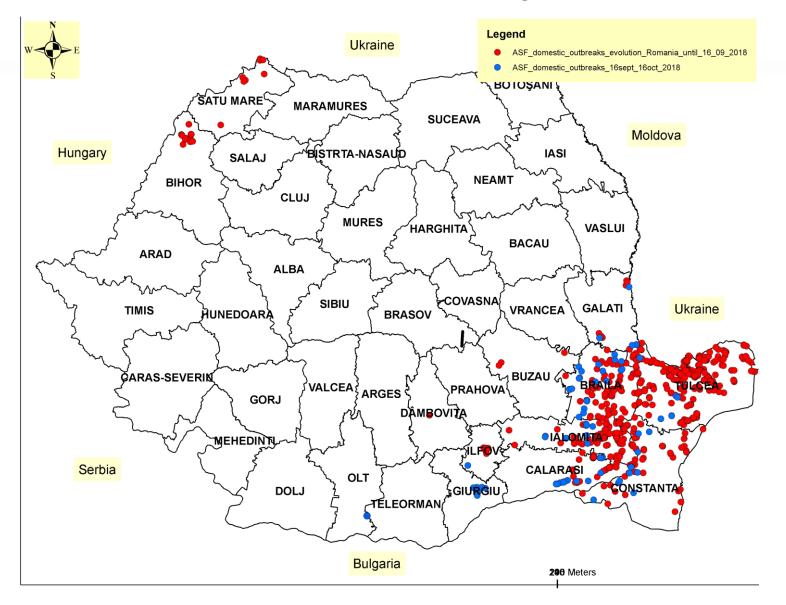

since last SCoPAFF meeting, <u>all new outbreaks are in</u> <u>SE region of the country</u>:

backyards
commercial farms
found dead wild boars
hunted wild boars
7 cases

All new outbreaks & cases are situated in Part III of CID 2014/709/EU