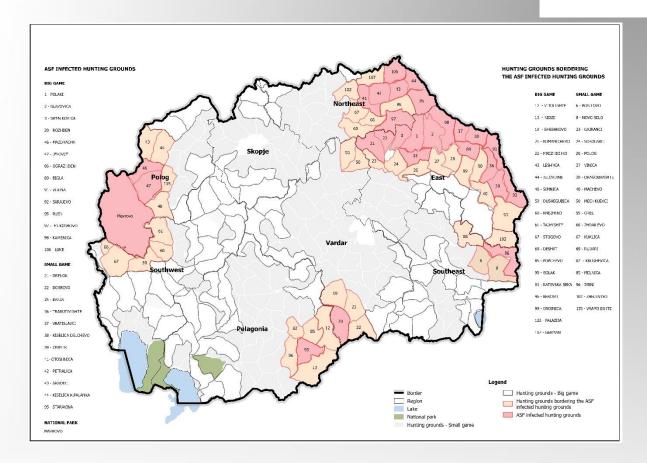

### ASF Outbreaks in wild boars in 2022

In 2022, 36 animals were found positive on ASF;

- 29 as a part of active surveillance and
- 7 as a part of passive surveillance (dead animals)

In total 2920 wild boars were tested as a part of both active and passive surveillance.

13 hunting grounds were affected in 3 regions.

### ASF Outbreaks in wild boars in 2023

In 2023, 85 animals were found positive on ASF;

- 49 as a part of active surveillance and
- 36 as a part of passive surveillance (dead animals)

In total 2838 wild boars were tested as a part of both active and passive surveillance.

25 hunting grounds were affected in 6 regions.

FOOD AND

IC)