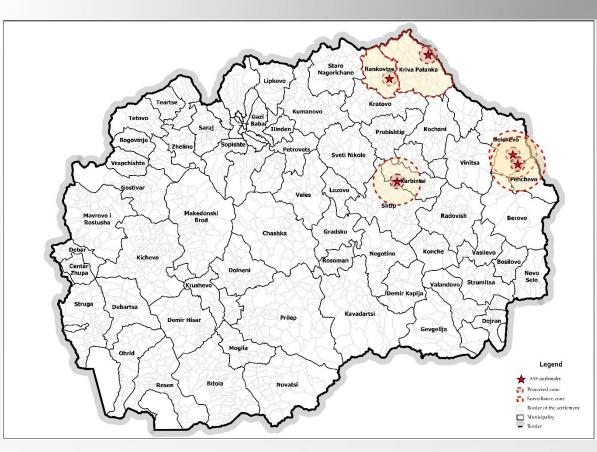

#### **ASF outbreaks 2023**

# ASF in domestic pigs in 2023

In 2023, 7 new outbreaks were reported in the country;

6 outbreaks were confirmed on the backyard farms in the north east and east region.

In total 28 pigs were destroyed on 5 farms.

On 25.08.2023 the first outbreak on big commercial farm with 9151 pigs occurred in east region. The control measures (killing and safe disposal) have been implementing.