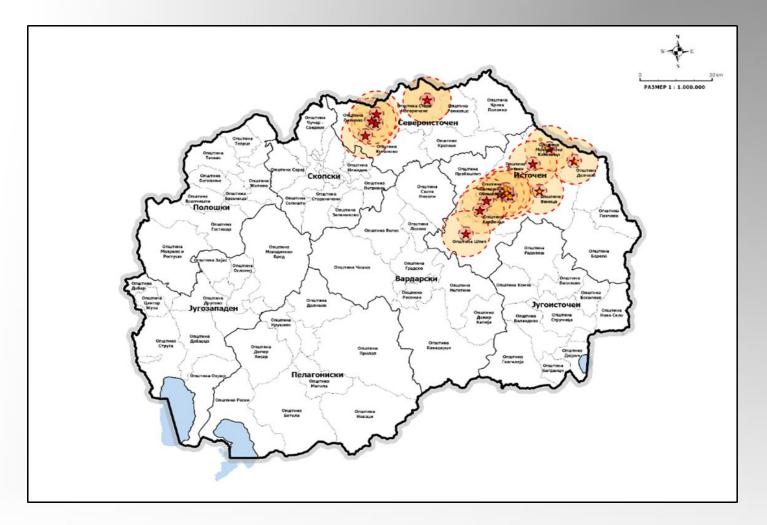

#### ASF Outbreaks in domestic pig population 2022

# ASF in domestic pigs 2022

- First outbreak occurred on 6<sup>th</sup> of January 2022;
- In total, there were 42 outbreaks in east and north east part of the country.
- FVA have adopted stamping out policy in 3 km zone and slaughter and test in 10 km zone.
- The meat from slaughtered animals had to pass thermal processing;
- In total 3450 pigs were destroyed from 499 farms (mainly backyard).