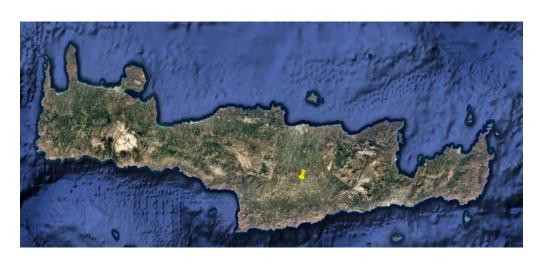

#### SGP in Greece-Irakleio RU (2025/24)

Date of suspicion: 18.01.2025

**Notification by farmer** 

Date of confirmation: 21.01.2025 real – time PCR

200 sheep 9 animals (fewer, anorexia, lesions on hairless areas of the body)

#### Location:

Municipality of Archanon- Asterousion Irakleio Regional Unit, Region of Crete