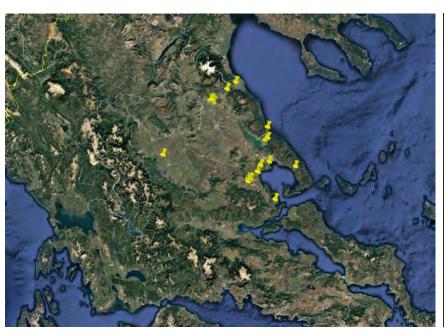

#### SGP in Greece August 2024 January 2025 (2024/5-322) (2025/1-24)

#### 9 Regional Units with PZ,SZ,FRZ

Evros RU 131 outbreaks
Rodopi RU 59 outbreaks
Xanthi RU 56 outbreaks
Kavala RU 40 outbreaks
Magnisia RU 17 outbreaks
Aitoloakarnania RU 5 outbreaks
Fokida RU 4 outbreaks
Chalkidiki RU 2 outbreaks
Irakleio RU 1 outbreak

#### **8 Regional Units with FRZ**

Serres RU 1 outbreak
Thessaloniki RU 1 outbreak
Andros RU 1 outbreak
Pieria RU 1 outbreak
Larisa RU 9 outbreaks
Corinthia RU 2 outbreaks
Limnos RU 4 outbreaks
Evoia RU 5 outbreaks