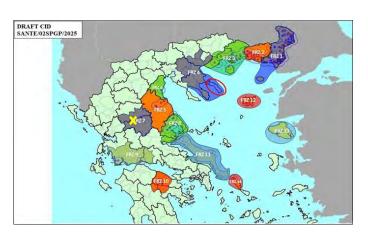

- ✓ Zones and measures currently under review in cooperation with EC
- ✓ All measures foreseen in Reg.(EU) 2020/687 and the National Contingency Plan No 1747/386028/ 14.12.2023 are implemented
- Zoning: Protection Zone with a radius of 3 Km and Surveillance Zone with a radius of 10 Km around outbreaks
- > Total Stamping out of all animals in the affected flocks
- Sanitary burial of carcasses
- Animal Movement Control within the zones
- ➤ Prohibition of the dispatch outside the RU of Evros, of live ovine and caprine animals as well as semen, ova, embryos, ovine and caprine animal by-products, hides and skins.
- Cleaning and disinfection of the farms
- Enforcement of biosecurity measures regarding farms, slaughterhouses and commercial activities.
- Surveillance of all herds within the Surveillance and the Protection Zone