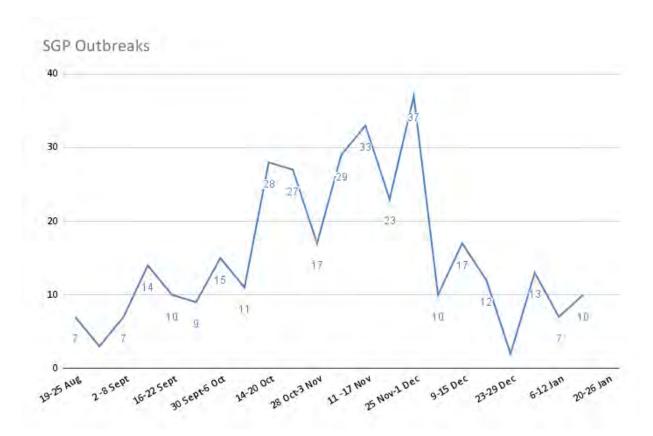

### SGP in Greece August 2024 January 2025 (2024/5-322) (2025/1-23)

Number of notified outbreaks per week

86.721 sheep and goats culled

### SGP in Greece August 2024 January 2025 (2024/5-322) (2025/1-23)

| 1  | <u>I</u>     | 19-25 Aug | 26-1 Sept | 2-8 Sept | 9-15 Sept | 16-22 Sept | 23-29 Sept | Sept-6 O | 7-13 Oct | 14-20 Oct | 21-27 Oct | B Oct-3 No | 4-10 Nov | 11-17 Nov | 18-24 Nov | Nov-1 D | 2-8 Dec | 9-15 Dec | 16-22 Dec | 23-29 Dec | 0 Dec-5 Ja | 6-12 Jan | 13-19 Jan | TOTAL |
|----|--------------|-----------|-----------|----------|-----------|------------|------------|----------|----------|-----------|-----------|------------|----------|-----------|-----------|---------|---------|----------|-----------|-----------|------------|----------|-----------|-------|
| 2  | Alexandoup   | 6         | 2         | 7        | 10        | 6          | 9          | 7        | 2        | 9         | 5         | 3          | 4        | 4         | 1         | 4       | 0       | 1        | 0         | 0         | 2          | 0        | 4         | 86    |
| 3  | Orestiada    | 1         | 1         | 0        | 3         | 3          | 0          | 5        | 3        | 7         | 4         | 1          | 4        | 8         | 2         | 1       | 0       | 1        | 1         | 0         | 0          | 0        | 0         | 45    |
| 4  | Kavala       | 0         | 0         | 0        | 1         | 1          | 0          | 1        | 5        | 6         | 6         | 1          | 4        | 4         | 4         | 3       | 0       | 1        | 0         | 0         | 3          | 0        | 0         | 40    |
| 5  | Rodopi       | 0         | 0         | 0        | 0         | 0          | 0          | 1        | 1        | 4         | 7         | 3          | 9        | 9         | 5         | 8       | 2       | 4        | 1         | 1         | 0          | 2        | 2         | 59    |
| 6  | Serres       | 0         | 0         | 0        | 0         | 0          | 0          | 1        | 0        | 0         | 0         | 0          | 0        | 0         | 0         | 0       | 0       | 0        | 0         | 0         | 0          | 0        | 0         | 1     |
|    | Xanthi       | 0         | 0         | 0        | 0         | 0          | 0          | 0        | 0        | 1         | 2         | 3          | 5        | 4         | 7         | 14      | 4       | 3        | 3         | 1         | 4          | 2        | 3         | 56    |
| -  | Corinthia    | 0         | 0         | 0        | 0         | 0          | 0          | 0        | 0        | 1         | 0         | 0          | 0        | 0         | 0         | 0       | 0       | 1        | 0         | 0         | 0          | 0        | 0         | 2     |
| 9  | Magnisia     | 0         | 0         | 0        | 0         | 0          | 0          | 0        | 0        | 0         | 1         | 2          | 1        | 1         | 0         | 1       | 0       | 4        | 3         | 0         | 2          | 1        | 1         | 17    |
| 10 | Thessaloniki | 0         | 0         | 0        | 0         | 0          | 0          | 0        | 0        | 0         | 1         | 0          | 0        | 0         | 0         | 0       | 0       | 0        | 0         | 0         | 0          | 0        | 0         | 1     |
|    | Fokida       | 0         | 0         | 0        | 0         | 0          | 0          | 0        | 0        | 0         | 1         | 0          | 0        | 0         | 1         | 0       | 0       | 1        | 0         | 0         | 0          | 1        | 0         | 4     |
| 12 | Larisa       | 0         | 0         | 0        | 0         | 0          | 0          | 0        | 0        | 0         | 0         | 2          | 1        | 0         | 1         | 3       | 1       | 1        | 0         | 0         | 0          | 0        | 0         | 9     |
| 13 | Karditsa     | 0         | 0         | 0        | 0         | 0          | 0          | 0        | 0        | 0         | 0         | 1          | 0        | 0         | 0         | 0       | 0       | 0        | 0         | 0         | 0          | 0        | 0         | 1     |
| 14 | Evia         | 0         | 0         | 0        | 0         | 0          | 0          | 0        | 0        | 0         | 0         | 1          | 0        | 0         | 1         | 0       | 2       | 0        | 1         | 0         | 0          | 0        | 0         | 5     |
| 15 | Lesvos       | 0         | 0         | 0        | 0         | 0          | 0          | 0        | 0        | 0         | 0         | 0          | 1        | 1         | 0         | 0       | 0       | 0        | 0         | 0         | 0          | 0        | 0         | 2     |
|    | Aetolia-Acar | 0         | 0         | 0        | 0         | 0          | 0          | 0        | 0        | 0         | 0         | 0          | 0        | 1         | 0         | 1       | 0       | 0        | 1         | 0         | 1          | 1        | 0         | 5     |
|    | Chalikidiki  | 0         | 0         | 0        | 0         | 0          | 0          | 0        | 0        | 0         | 0         | 0          | 0        | 1         | 0         | 0       | 0       | 0        | 0         | 0         | 1          | 0        | 0         | 2     |
|    | Limnos       | 0         | 0         | 0        | 0         | 0          | 0          | 0        | 0        | 0         | 0         | 0          | 0        | 0         | 1         | 1       | 0       | 0        | 2         | 0         | 0          | 0        | 0         | 4     |
|    | Andros       | 0         | 0         | 0        | 0         | 0          | 0          | 0        | 0        | 0         | 0         | 0          | 0        | 0         | 0         | 1       | 0       | 0        | 0         | 0         | 0          | 0        | 0         | 1     |
|    | Pieria       | 0         | 0         | 0        | 0         | 0          | 0          | 0        | 0        | 0         | 0         | 0          | 0        | 0         | 0         | 0       | 1       | 0        | 0         | 0         | 0          | 0        | 0         | 1     |
| 21 | Total        | 7         | 3         | 7        | 14        | 10         | 9          | 15       | 11       | 28        | 27        | 17         | 29       | 33        | 23        | 37      | 10      | 17       | 12        | 2         | 13         | 7        | 10        | 341   |

Number of notified outbreaks per week per RU