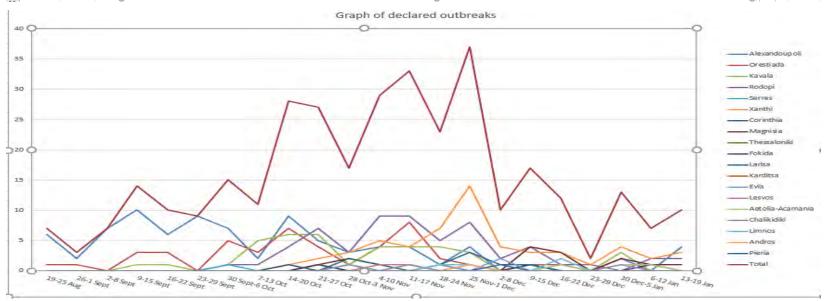

### SGP in Greece August 2024 January 2025 (2024/5-322) (2025/1-23)

| 1  | <u>I</u>     | 19-25 Aug | 26-1 Sept | 2-8 Sept | 9-15 Sept | 16-22 Sept | 23-29 Sept | Sept-6 O | 7-13 Oct | 14-20 Oct | 21-27 Oct | B Oct-3 No | 4-10 Nov | 11-17 Nov | 18-24 Nov | Nov-1 D | 2-8 Dec | 9-15 Dec | 16-22 Dec | 23-29 Dec | 0 Dec-5 Ja | 6-12 Jan | 13-19 Jan | TOTAL |
|----|--------------|-----------|-----------|----------|-----------|------------|------------|----------|----------|-----------|-----------|------------|----------|-----------|-----------|---------|---------|----------|-----------|-----------|------------|----------|-----------|-------|
| 2  | Alexandoup   | 6         | 2         | 7        | 10        | 6          | 9          | 7        | 2        | 9         | 5         | 3          | 4        | 4         | 1         | 4       | 0       | 1        | 0         | 0         | 2          | 0        | 4         | 86    |
| 3  | Orestiada    | 1         | 1         | 0        | 3         | 3          | 0          | 5        | 3        | 7         | 4         | 1          | 4        | 8         | 2         | 1       | 0       | 1        | 1         | 0         | 0          | 0        | 0         | 45    |
| 4  | Kavala       | 0         | 0         | 0        | 1         | 1          | 0          | 1        | 5        | 6         | 6         | 1          | 4        | 4         | 4         | 3       | 0       | 1        | 0         | 0         | 3          | 0        | 0         | 40    |
| 5  | Rodopi       | 0         | 0         | 0        | 0         | 0          | 0          | 1        | 1        | 4         | 7         | 3          | 9        | 9         | 5         | 8       | 2       | 4        | 1         | 1         | 0          | 2        | 2         | 59    |
| 6  | Serres       | 0         | 0         | 0        | 0         | 0          | 0          | 1        | 0        | 0         | 0         | 0          | 0        | 0         | 0         | 0       | 0       | 0        | 0         | 0         | 0          | 0        | 0         | 1     |
|    | Xanthi       | 0         | 0         | 0        | 0         | 0          | 0          | 0        | 0        | 1         | 2         | 3          | 5        | 4         | 7         | 14      | 4       | 3        | 3         | 1         | 4          | 2        | 3         | 56    |
| -  | Corinthia    | 0         | 0         | 0        | 0         | 0          | 0          | 0        | 0        | 1         | 0         | 0          | 0        | 0         | 0         | 0       | 0       | 1        | 0         | 0         | 0          | 0        | 0         | 2     |
| 9  | Magnisia     | 0         | 0         | 0        | 0         | 0          | 0          | 0        | 0        | 0         | 1         | 2          | 1        | 1         | 0         | 1       | 0       | 4        | 3         | 0         | 2          | 1        | 1         | 17    |
| 10 | Thessaloniki | 0         | 0         | 0        | 0         | 0          | 0          | 0        | 0        | 0         | 1         | 0          | 0        | 0         | 0         | 0       | 0       | 0        | 0         | 0         | 0          | 0        | 0         | 1     |
|    | Fokida       | 0         | 0         | 0        | 0         | 0          | 0          | 0        | 0        | 0         | 1         | 0          | 0        | 0         | 1         | 0       | 0       | 1        | 0         | 0         | 0          | 1        | 0         | 4     |
| 12 | Larisa       | 0         | 0         | 0        | 0         | 0          | 0          | 0        | 0        | 0         | 0         | 2          | 1        | 0         | 1         | 3       | 1       | 1        | 0         | 0         | 0          | 0        | 0         | 9     |
| 13 | Karditsa     | 0         | 0         | 0        | 0         | 0          | 0          | 0        | 0        | 0         | 0         | 1          | 0        | 0         | 0         | 0       | 0       | 0        | 0         | 0         | 0          | 0        | 0         | 1     |
| 14 | Evia         | 0         | 0         | 0        | 0         | 0          | 0          | 0        | 0        | 0         | 0         | 1          | 0        | 0         | 1         | 0       | 2       | 0        | 1         | 0         | 0          | 0        | 0         | 5     |
| 15 | Lesvos       | 0         | 0         | 0        | 0         | 0          | 0          | 0        | 0        | 0         | 0         | 0          | 1        | 1         | 0         | 0       | 0       | 0        | 0         | 0         | 0          | 0        | 0         | 2     |
|    | Aetolia-Acar | 0         | 0         | 0        | 0         | 0          | 0          | 0        | 0        | 0         | 0         | 0          | 0        | 1         | 0         | 1       | 0       | 0        | 1         | 0         | 1          | 1        | 0         | 5     |
|    | Chalikidiki  | 0         | 0         | 0        | 0         | 0          | 0          | 0        | 0        | 0         | 0         | 0          | 0        | 1         | 0         | 0       | 0       | 0        | 0         | 0         | 1          | 0        | 0         | 2     |
|    | Limnos       | 0         | 0         | 0        | 0         | 0          | 0          | 0        | 0        | 0         | 0         | 0          | 0        | 0         | 1         | 1       | 0       | 0        | 2         | 0         | 0          | 0        | 0         | 4     |
|    | Andros       | 0         | 0         | 0        | 0         | 0          | 0          | 0        | 0        | 0         | 0         | 0          | 0        | 0         | 0         | 1       | 0       | 0        | 0         | 0         | 0          | 0        | 0         | 1     |
|    | Pieria       | 0         | 0         | 0        | 0         | 0          | 0          | 0        | 0        | 0         | 0         | 0          | 0        | 0         | 0         | 0       | 1       | 0        | 0         | 0         | 0          | 0        | 0         | 1     |
| 21 | Total        | 7         | 3         | 7        | 14        | 10         | 9          | 15       | 11       | 28        | 27        | 17         | 29       | 33        | 23        | 37      | 10      | 17       | 12        | 2         | 13         | 7        | 10        | 341   |

Number of notified outbreaks per week per RU