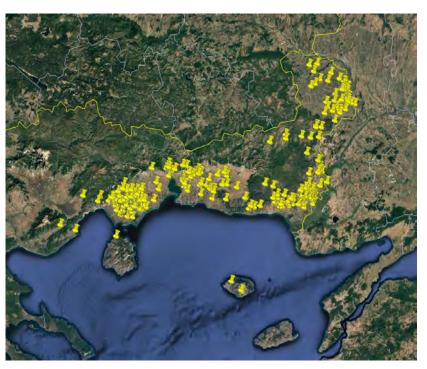

### SGP in Greece August 2024 January 2025 (2024/5-322) (2025/1-23)

Number of notified outbreaks per week

86.721 sheep and goats culled

### SGP in Greece August 2024 January 2025 (2024/5-322) (2025/1-23)

| 1  | <u>I</u>     | 19-25 Aug | 26-1 Sept | 2-8 Sept | 9-15 Sept | 16-22 Sept | 23-29 Sept | Sept-6 O | 7-13 Oct | 14-20 Oct | 21-27 Oct | B Oct-3 No | 4-10 Nov | 11-17 Nov | 18-24 Nov | Nov-1 D | 2-8 Dec | 9-15 Dec | 16-22 Dec | 23-29 Dec | 0 Dec-5 Ja | 6-12 Jan | 13-19 Jan | TOTAL |
|----|--------------|-----------|-----------|----------|-----------|------------|------------|----------|----------|-----------|-----------|------------|----------|-----------|-----------|---------|---------|----------|-----------|-----------|------------|----------|-----------|-------|
| 2  | Alexandoup   | 6         | 2         | 7        | 10        | 6          | 9          | 7        | 2        | 9         | 5         | 3          | 4        | 4         | 1         | 4       | 0       | 1        | 0         | 0         | 2          | 0        | 4         | 86    |
| 3  | Orestiada    | 1         | 1         | 0        | 3         | 3          | 0          | 5        | 3        | 7         | 4         | 1          | 4        | 8         | 2         | 1       | 0       | 1        | 1         | 0         | 0          | 0        | 0         | 45    |
| 4  | Kavala       | 0         | 0         | 0        | 1         | 1          | 0          | 1        | 5        | 6         | 6         | 1          | 4        | 4         | 4         | 3       | 0       | 1        | 0         | 0         | 3          | 0        | 0         | 40    |
| 5  | Rodopi       | 0         | 0         | 0        | 0         | 0          | 0          | 1        | 1        | 4         | 7         | 3          | 9        | 9         | 5         | 8       | 2       | 4        | 1         | 1         | 0          | 2        | 2         | 59    |
| 6  | Serres       | 0         | 0         | 0        | 0         | 0          | 0          | 1        | 0        | 0         | 0         | 0          | 0        | 0         | 0         | 0       | 0       | 0        | 0         | 0         | 0          | 0        | 0         | 1     |
|    | Xanthi       | 0         | 0         | 0        | 0         | 0          | 0          | 0        | 0        | 1         | 2         | 3          | 5        | 4         | 7         | 14      | 4       | 3        | 3         | 1         | 4          | 2        | 3         | 56    |
| -  | Corinthia    | 0         | 0         | 0        | 0         | 0          | 0          | 0        | 0        | 1         | 0         | 0          | 0        | 0         | 0         | 0       | 0       | 1        | 0         | 0         | 0          | 0        | 0         | 2     |
| 9  | Magnisia     | 0         | 0         | 0        | 0         | 0          | 0          | 0        | 0        | 0         | 1         | 2          | 1        | 1         | 0         | 1       | 0       | 4        | 3         | 0         | 2          | 1        | 1         | 17    |
| 10 | Thessaloniki | 0         | 0         | 0        | 0         | 0          | 0          | 0        | 0        | 0         | 1         | 0          | 0        | 0         | 0         | 0       | 0       | 0        | 0         | 0         | 0          | 0        | 0         | 1     |
|    | Fokida       | 0         | 0         | 0        | 0         | 0          | 0          | 0        | 0        | 0         | 1         | 0          | 0        | 0         | 1         | 0       | 0       | 1        | 0         | 0         | 0          | 1        | 0         | 4     |
| 12 | Larisa       | 0         | 0         | 0        | 0         | 0          | 0          | 0        | 0        | 0         | 0         | 2          | 1        | 0         | 1         | 3       | 1       | 1        | 0         | 0         | 0          | 0        | 0         | 9     |
| 13 | Karditsa     | 0         | 0         | 0        | 0         | 0          | 0          | 0        | 0        | 0         | 0         | 1          | 0        | 0         | 0         | 0       | 0       | 0        | 0         | 0         | 0          | 0        | 0         | 1     |
| 14 | Evia         | 0         | 0         | 0        | 0         | 0          | 0          | 0        | 0        | 0         | 0         | 1          | 0        | 0         | 1         | 0       | 2       | 0        | 1         | 0         | 0          | 0        | 0         | 5     |
| 15 | Lesvos       | 0         | 0         | 0        | 0         | 0          | 0          | 0        | 0        | 0         | 0         | 0          | 1        | 1         | 0         | 0       | 0       | 0        | 0         | 0         | 0          | 0        | 0         | 2     |
|    | Aetolia-Acar | 0         | 0         | 0        | 0         | 0          | 0          | 0        | 0        | 0         | 0         | 0          | 0        | 1         | 0         | 1       | 0       | 0        | 1         | 0         | 1          | 1        | 0         | 5     |
|    | Chalikidiki  | 0         | 0         | 0        | 0         | 0          | 0          | 0        | 0        | 0         | 0         | 0          | 0        | 1         | 0         | 0       | 0       | 0        | 0         | 0         | 1          | 0        | 0         | 2     |
|    | Limnos       | 0         | 0         | 0        | 0         | 0          | 0          | 0        | 0        | 0         | 0         | 0          | 0        | 0         | 1         | 1       | 0       | 0        | 2         | 0         | 0          | 0        | 0         | 4     |
|    | Andros       | 0         | 0         | 0        | 0         | 0          | 0          | 0        | 0        | 0         | 0         | 0          | 0        | 0         | 0         | 1       | 0       | 0        | 0         | 0         | 0          | 0        | 0         | 1     |
|    | Pieria       | 0         | 0         | 0        | 0         | 0          | 0          | 0        | 0        | 0         | 0         | 0          | 0        | 0         | 0         | 0       | 1       | 0        | 0         | 0         | 0          | 0        | 0         | 1     |
| 21 | Total        | 7         | 3         | 7        | 14        | 10         | 9          | 15       | 11       | 28        | 27        | 17         | 29       | 33        | 23        | 37      | 10      | 17       | 12        | 2         | 13         | 7        | 10        | 341   |

Number of notified outbreaks per week per RU