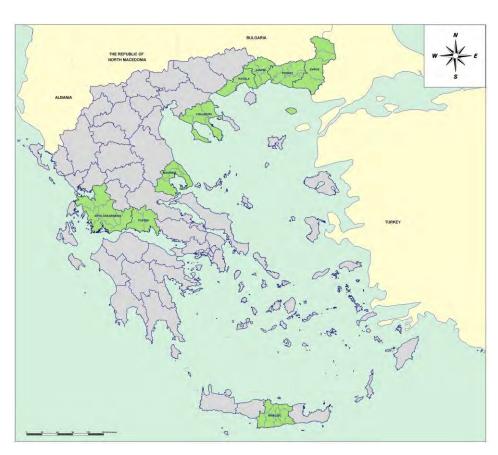

#### 9 Regional Units with PZ,SZ,FRZ

Evros RU 131 outbreaks
Rodopi RU 59 outbreaks
Xanthi RU 56 outbreaks
Kavala RU 40 outbreaks
Magnisia RU 17 outbreaks
Aitoloakarnania RU 5 outbreaks
Fokida RU 4 outbreaks
Chalkidiki RU 2 outbreaks
Irakleio RU 1 outbreak

#### **8 Regional Units with FRZ**

Serres RU 1 outbreak
Thessaloniki RU 1 outbreak
Andros RU 1 outbreak
Pieria RU 1 outbreak
Larisa RU 9 outbreaks
Corinthia RU 2 outbreaks
Limnos RU 4 outbreaks
Evoia RU 5 outbreaks

#### **2 FREE Regional Units**

Karditsa RU 1 outbreak Lesvos RU 2 outbreaks

| Free areas    |            |  |  |  |  |  |  |  |  |
|---------------|------------|--|--|--|--|--|--|--|--|
| Regional Unit | From       |  |  |  |  |  |  |  |  |
| Karditsa      | 31.12.2024 |  |  |  |  |  |  |  |  |
| Lesvos        | 13.01.2025 |  |  |  |  |  |  |  |  |