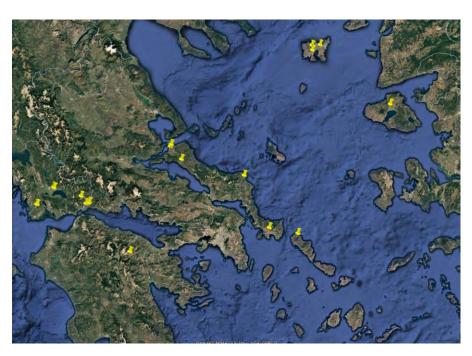

#### SGP in Greece August 2024 January 2025 (2024/5-322) (2025/1-24)

#### 9 Regional Units with PZ,SZ,FRZ

Evros RU 131 outbreaks
Rodopi RU 59 outbreaks
Xanthi RU 56 outbreaks
Kavala RU 40 outbreaks
Magnisia RU 17 outbreaks
Aitoloakarnania RU 5 outbreaks
Fokida RU 4 outbreaks
Chalkidiki RU 2 outbreaks
Irakleio RU 1 outbreak

#### **8 Regional Units with FRZ**

Serres RU 1 outbreak
Thessaloniki RU 1 outbreak
Andros RU 1 outbreak
Pieria RU 1 outbreak
Larisa RU 9 outbreaks
Corinthia RU 2 outbreaks
Limnos RU 4 outbreaks
Evoia RU 5 outbreaks

#### **2 FREE Regional Units**

Karditsa RU 1 outbreak Lesvos RU 2 outbreaks

| Free areas    |            |  |  |  |  |  |  |  |  |
|---------------|------------|--|--|--|--|--|--|--|--|
| Regional Unit | From       |  |  |  |  |  |  |  |  |
| Karditsa      | 31.12.2024 |  |  |  |  |  |  |  |  |
| Lesvos        | 13.01.2025 |  |  |  |  |  |  |  |  |