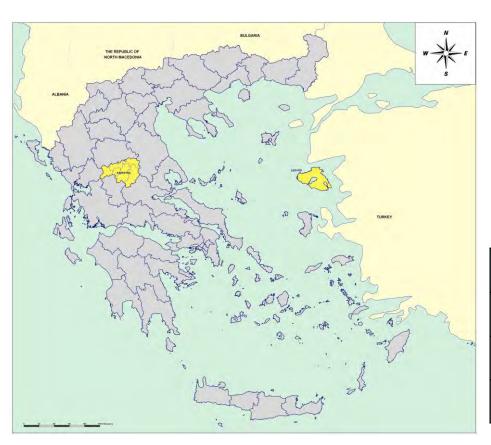

#### SGP in Greece-Irakleio RU (2025/24)

Date of suspicion: 18.01.2025

**Notification by farmer** 

Date of confirmation: 21.01.2025 real – time PCR

200 sheep 9 animals (fewer, anorexia, lesions on hairless areas of the body)

#### Location:

Municipality of Archanon- Asterousion Irakleio Regional Unit, Region of Crete