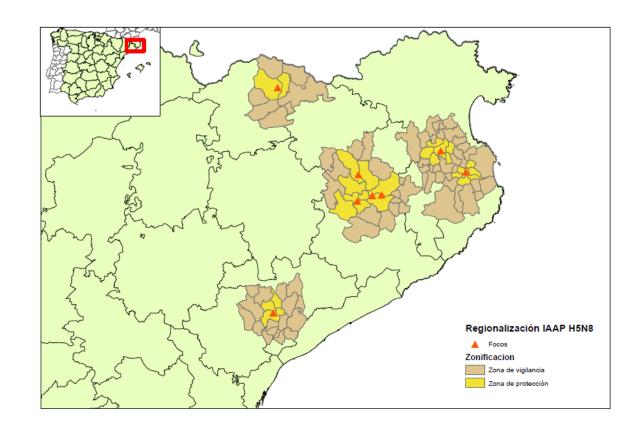

# **SECUNDARY OUTBREAKS**

# 7 CONTACT HOLDINGS (27/02/2017)

- None with clinical signs
- One holding empty (\*)
- All of them final fattening holdings

| Holding ID        | Census | Province  |
|-------------------|--------|-----------|
| ES172320036206    | 177    | Girona    |
| ES171890016583    | 190    | Girona    |
| ES170200036717    | 450    | Girona    |
| ES170700034648    | 5603   | Girona    |
| ES081070036954    | 380    | Barcelona |
| ES172240015515    | 500    | Girona    |
| ES171830034823(*) | 400    | Girona    |

## **SECUNDARY OUTBREAKS**

2 HOLDINGS ON THE 3 Km. PERIMETER (01/03/2017)

- None with clinical signs
- Same owner
- Both duck final fattening holdings ,one also with chicken
- Movements from one holding to another and to slaughterhouse (inside holding)