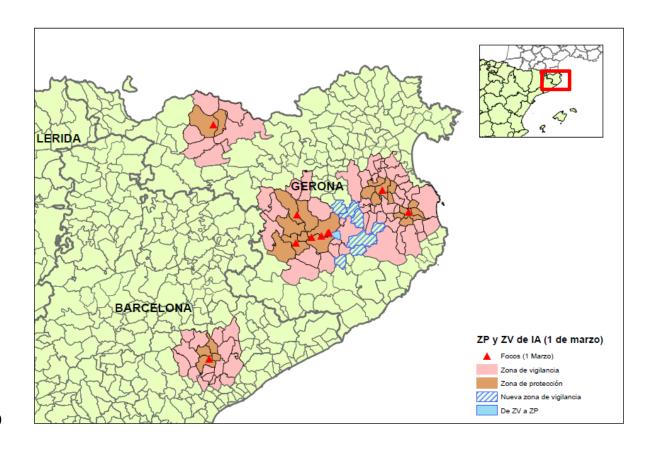

# **SECUNDARY OUTBREAKS**

# 7 CONTACT HOLDINGS (27/02/2017)

- None with clinical signs
- One holding empty (\*)
- All of them final fattening holdings

| Holding ID        | Census | Province  |
|-------------------|--------|-----------|
| ES172320036206    | 177    | Girona    |
| ES171890016583    | 190    | Girona    |
| ES170200036717    | 450    | Girona    |
| ES170700034648    | 5603   | Girona    |
| ES081070036954    | 380    | Barcelona |
| ES172240015515    | 500    | Girona    |
| ES171830034823(*) | 400    | Girona    |

## **SECUNDARY OUTBREAKS**

2 HOLDINGS ON THE 3 Km. PERIMETER (01/03/2017)

- None with clinical signs
- Same owner
- Both duck final fattening holdings ,one also with chicken
- Movements from one holding to another and to slaughterhouse (inside holding)