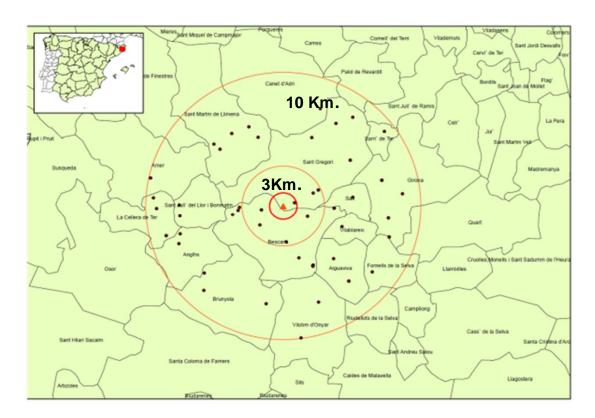

# **H5N8: PRIMARY OUTBREAK**

Municipality of Sant Gregori (Girona province)

#### ES170200036717

- 6 outdoor parks
- 17.800 ducks

3 km: 4 chicken, 4 ducks holdings

10 km: 55 holdings, several species