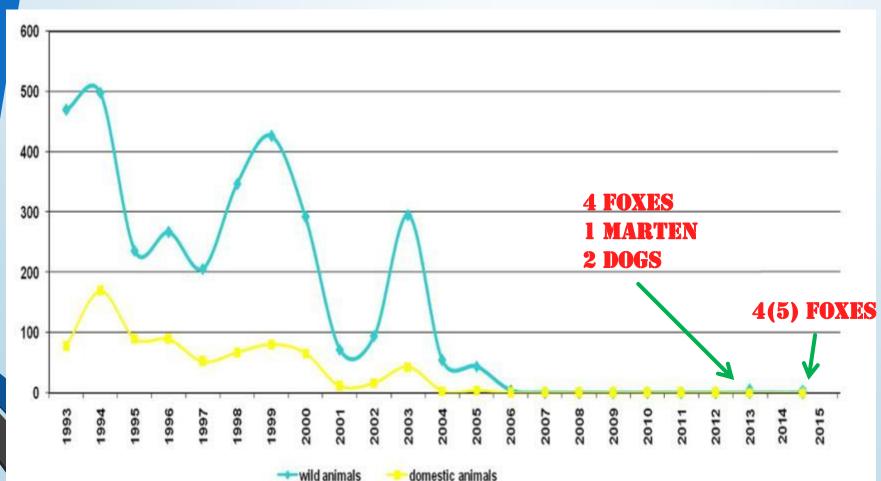

## THE NUMBER OF POSITIVE CASES OF WILD AND DOMESTIC ANIMALS FROM 1993 TO 2015 IN SLOVAK REPUBLIC