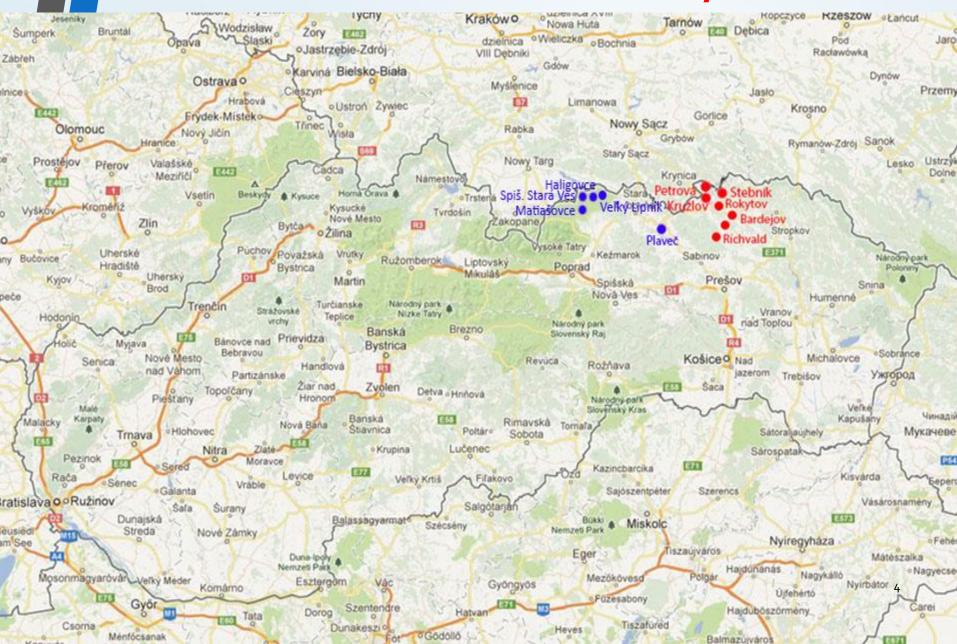

#### **4 POSITIVE CASES DETECTED (RED FOXES)**

- JUNE 2015: VEľKÝ LIPNÍK (1)
- JULY 2015 STARÁ SPIŠSKÁ VES (1)
- AUGUST 2015: MATIAŠOVCE (1)
- SEPTEMBER 2015: HALIGOVCE (1)

+ ONE CASE FOUND IN DECEMBER 2014, BUT CONFIRMED ON 5.1.2015

THE CASES WERE FOUND VERY CLOSE TO THE SK/PL BORDER (SEE MAP)