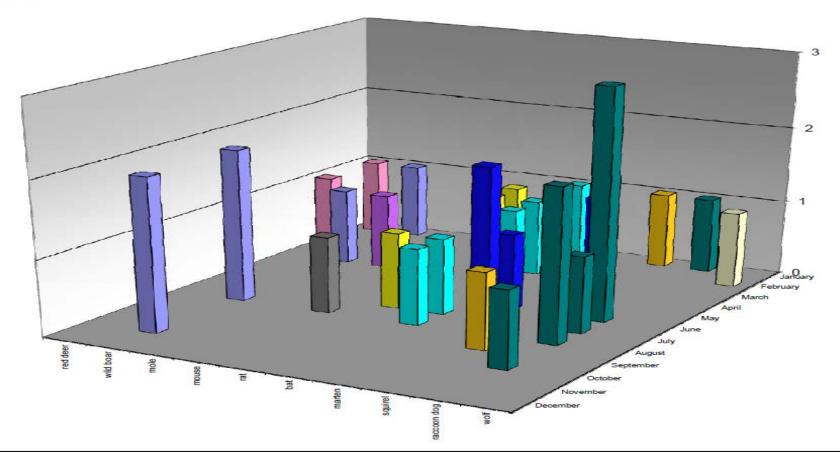

Wildlife animals (without foxes) submitted for Rabies investigation in Slovakia during 2015

| animal      | January | February | March | April | May | June | July | August | September | October | November | December | Total |
|-------------|---------|----------|-------|-------|-----|------|------|--------|-----------|---------|----------|----------|-------|
| red deer    | 1       |          | 1     |       |     |      |      |        |           |         |          |          | 2     |
| wild boar   | 1       |          |       | 1     |     |      |      | 2      |           |         | 2        |          | 6     |
| mole        |         |          |       | 1     |     |      |      |        |           |         |          |          | 1     |
| mouse       |         |          |       |       |     |      |      | 1      |           |         |          |          | 1     |
| rat         |         | 1        | 1     |       |     |      | 1    |        |           |         |          |          | 3     |
| bat         | 1       | 1        | 1     | 1     |     |      | 1    | 1      |           |         |          |          | 6     |
| marten      |         | 1        |       |       |     | 1    | 2    |        |           |         |          |          | 4     |
| squirel     | 1       |          |       |       |     |      |      |        | 1         |         |          |          | 2     |
| raccoon dog | 1       |          |       |       |     | 3    | 1    | 2      |           | 1       |          |          | 8     |
| wolf        |         | 1        | ·     | ·     |     |      |      | ·      |           |         |          |          | 1     |
| total       | 5       | 4        | 3     | 3     | 0   | 4    | 5    | 6      | 1         | 1       | 2        | 0        | 34    |