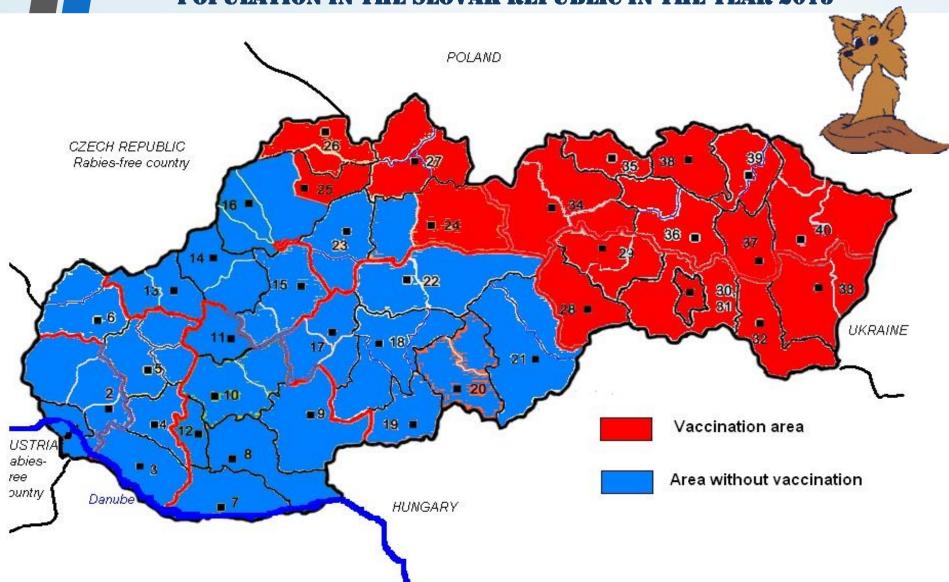

DISTRIBUTION OF VACCINE BAITS FOR ORAL VACCINATION OF FOX POPULATION IN THE SLOVAK REPUBLIC IN THE YEAR 2015