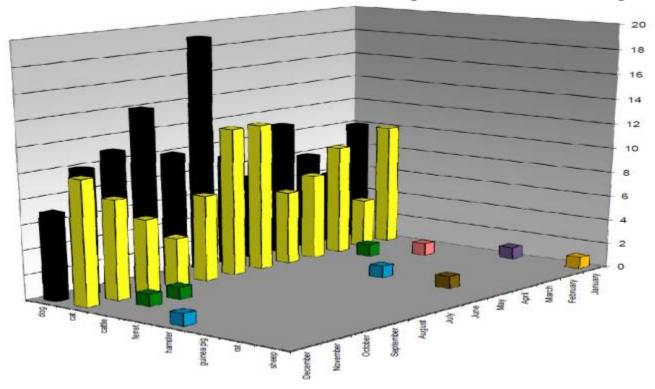

#### Domestic animals submitted for Rabies investigation in Slovakia during 2015

| animal     | January | February | March | April | May | June | July | August | September | October | November | December | total |
|------------|---------|----------|-------|-------|-----|------|------|--------|-----------|---------|----------|----------|-------|
| dog        | 10      | 6        | 8     | 11    | 7   | 9    | 19   | 10     | 14        | 11      | 10       | 7        | 122   |
| cat        | 10      | 4        | 9     | 7     | 6   | 12   | 12   | 7      | 4         | 6       | 8        | 10       | 95    |
| cattle     |         |          | 1     |       |     |      |      |        |           | 1       | 1        |          | 3     |
| ferret     |         | 1        |       |       |     |      |      |        |           |         |          |          | 1     |
| hamster    |         |          |       |       | 1   |      |      |        |           |         |          | 1        | 2     |
| guinea pig | 1       |          |       |       |     |      |      |        |           |         |          |          | 1     |
| rat        |         |          |       |       | 1   |      |      |        |           |         |          |          | 1     |
| sheep      | 1       |          |       |       |     |      |      |        |           |         |          |          | 1     |
| total      | 22      | 11       | 18    | 18    | 15  | 21   | 31   | 17     | 18        | 18      | 19       | 18       | 226   |