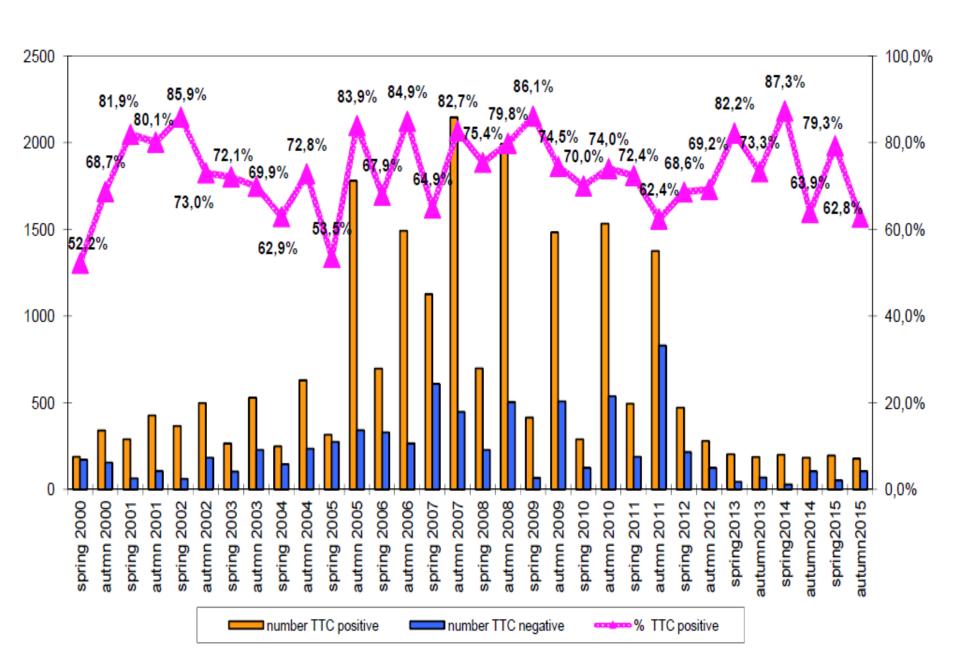

STS INTENDED FOR
  - COST OF VACCINE DOSES AND BAITS (PER DOSE)
  - COST OF VACCINE DISTRIBUTION (PER DOSE)

• LABORATORY DIAGNOSTICS – ELISA TEST, TEST TO DETECT TETRACYCLINE IN BONE, FAT TEST

• FIXED PAYMENT TARIFF – 7,50 EUR FOR DELIVERED SAMPLE

## INAL FINANCIAL REPORT IN SLOVAK REPUBLIC IN 2015 - MEASURES ELIGIBLE FOR RABIES CO-FINANCED ERADICATION PROGRAMME

| REGION             | VACCINES AND DISTRIBUTION (EUR) | LABORATORY<br>ANALYSIS<br>(EUR) | SAMPLING  | TOTALLY<br>COSTS<br>(EUR) |
|--------------------|---------------------------------|---------------------------------|-----------|---------------------------|
| SLOVAK<br>REPUBLIC | 276 552                         | 28 164,81                       | 12 802,50 | 317 519,32                |

#### TTC detection from 2000 - 2015



#### Antibody detection from 2000 - 2015





#### CONCLUSIONS



#### SK WILL CONTINUE TO PROVIDE

- ORAL VACCINATION OF FOXES
- VACCINATION OF DOMESTIC CARNIVORAS
- SURVEILLANCE AND MONITORING WHOLE TERRITORY OF THE SLOVAK REPUBLIC
- COOPERATION AND EXCHANGE OF VIEWS BETWEEN SK AND EXPERTS FROM NEIGHBOURING COUNTRIES
- COOPERATION AND MEETINGS OF THE OFFICIAL VETERINARY AUTHORITIES WITH THE HUNTERS AND HUNTING ORGANISATIONS (SPECIALLY IN THE HIGH RISK AREA)

## THANK YOU FOR YOUR ATTENTION