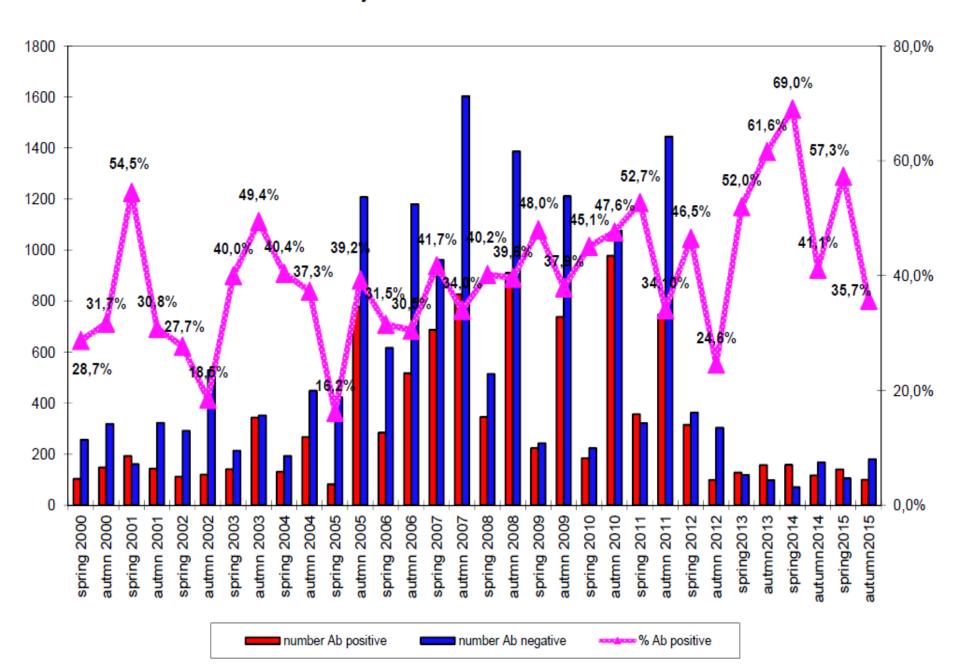

ND BAITS (PER DOSE)
  - COST OF VACCINE DISTRIBUTION (PER DOSE)

• LABORATORY DIAGNOSTICS – ELISA TEST, TEST TO DETECT TETRACYCLINE IN BONE, FAT TEST

• FIXED PAYMENT TARIFF – 7,50 EUR FOR DELIVERED SAMPLE

## INAL FINANCIAL REPORT IN SLOVAK REPUBLIC IN 2015 - MEASURES ELIGIBLE FOR RABIES CO-FINANCED ERADICATION PROGRAMME

| REGION             | VACCINES AND DISTRIBUTION (EUR) | LABORATORY<br>ANALYSIS<br>(EUR) | SAMPLING  | TOTALLY<br>COSTS<br>(EUR) |
|--------------------|---------------------------------|---------------------------------|-----------|---------------------------|
| SLOVAK<br>REPUBLIC | 276 552                         | 28 164,81                       | 12 802,50 | 317 519,32                |

#### TTC detection from 2000 - 2015



#### Antibody detection from 2000 - 2015





#### CONCLUSIONS



#### SK WILL CONTINUE TO PROVIDE

- ORAL VACCINATION OF FOXES
- VACCINATION OF DOMESTIC CARNIVORAS
- SURVEILLANCE AND MONITORING WHOLE TERRITORY OF THE SLOVAK REPUBLIC
- COOPERATION AND EXCHANGE OF VIEWS BETWEEN SK AND EXPERTS FROM NEIGHBOURING COUNTRIES
- COOPERATION AND MEETINGS OF THE OFFICIAL VETERINARY AUTHORITIES WITH THE HUNTERS AND HUNTING ORGANISATIONS (SPECIALLY IN THE HIGH RISK AREA)

## THANK YOU FOR YOUR ATTENTION