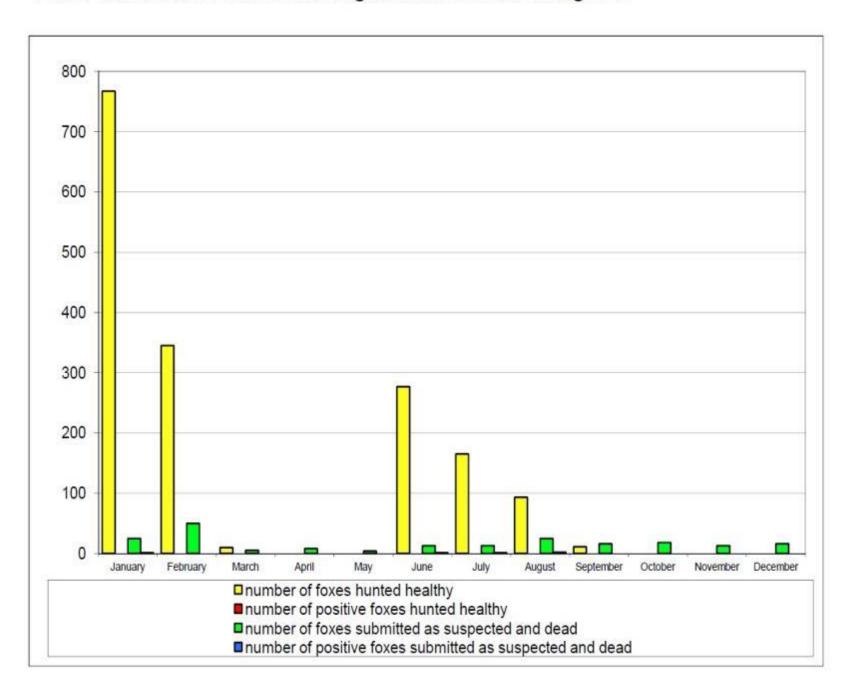

#### Foxes submitted for Rabies investigation in Slovakia during 2015

| month     | number of<br>foxes hunted<br>healthy | number of<br>positive foxes<br>hunted<br>healthy | % of positive | number of<br>foxes<br>submitted as<br>suspected and<br>dead | number of<br>positive foxes<br>submitted as<br>suspected and<br>dead | % of positive | number of<br>foxes<br>submitted<br>total | number of<br>positive<br>foxes total |
|-----------|--------------------------------------|--------------------------------------------------|---------------|-------------------------------------------------------------|----------------------------------------------------------------------|---------------|------------------------------------------|--------------------------------------|
| January   | 767                                  |                                                  | 0,0%          | 25                                                          | 1                                                                    | 4,0%          | 793                                      | 1                                    |
| February  | 345                                  |                                                  | 0,0%          | 50                                                          |                                                                      | 0,0%          | 395                                      |                                      |
| March     | 10                                   |                                                  | 0,0%          | 5                                                           |                                                                      | 0,0%          | 15                                       |                                      |
| April     |                                      |                                                  | 0,0%          | 8                                                           |                                                                      | 0,0%          | 8                                        | U .                                  |
| May       |                                      |                                                  | 0,0%          | 4                                                           |                                                                      | 0,0%          | 4                                        |                                      |
| June      | 277                                  |                                                  | 0,0%          | 13                                                          | 1                                                                    | 7,7%          | 291                                      | 1                                    |
| July      | 165                                  |                                                  | 0,0%          | 13                                                          | 1                                                                    | 7,7%          | 179                                      | 1                                    |
| August    | 93                                   |                                                  | 0,0%          | 25                                                          | 2                                                                    | 8,0%          | 120                                      | 2                                    |
| September | 11                                   |                                                  | 0,0%          | 16                                                          |                                                                      | 0,0%          | 27                                       |                                      |
| October   |                                      |                                                  | 0,0%          | 18                                                          |                                                                      | 0,0%          | 18                                       |                                      |
| November  | = -                                  |                                                  | 0,0%          | 13                                                          |                                                                      | 0,0%          | 13                                       |                                      |
| December  |                                      |                                                  | 0,0%          | 16                                                          |                                                                      | 0,0%          | 16                                       |                                      |
| total     | 1668                                 | 0                                                | 0,0%          | 206                                                         | 5                                                                    | 2,4%          | 1879                                     | 5                                    |