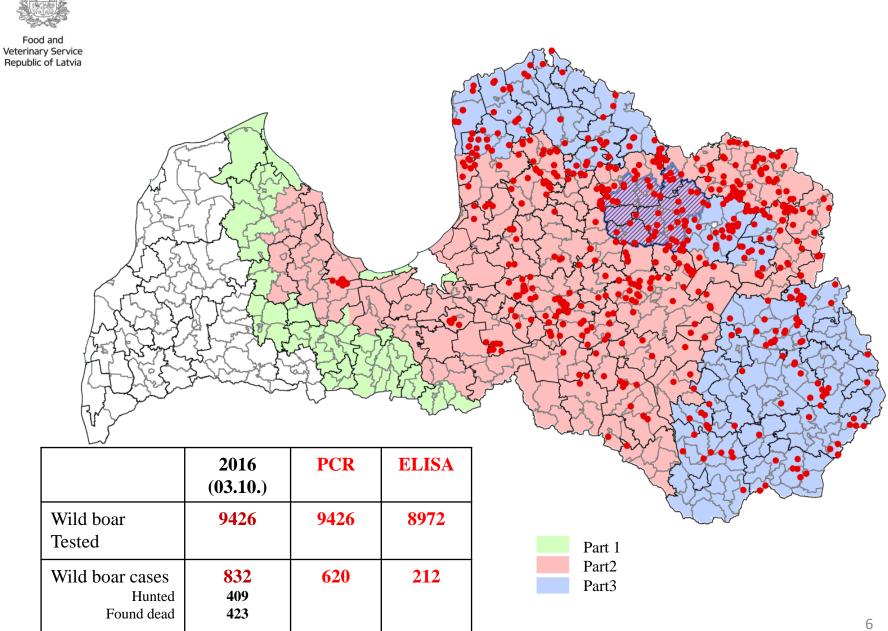

## **Wild boar cases in 2016** (03.10.)

Food and Veterinary Service Republic of Latvia

Thank you for your attention!