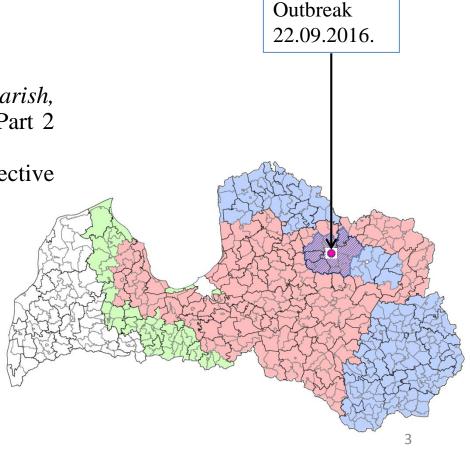

#### **Confirmation – 22.09.2016**

Outbreak confirmed in farm in the *Gulbenes parish*, *Rankas county*. Territory already defined as Part 2 by the Decision 2014/709/EU

All measures according to Council Directive

2002/60/EC implemented.

Stamping out and primary disinfection carried out on 22.09.2016.