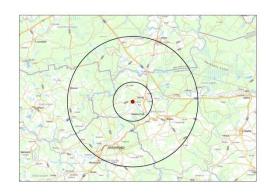

## **ASF outbreak No 3** (in 2016)

#### Suspicion notified by farmer – on 21st September

119 pigs

2 pigs with clinical signs (dead)

#### **Confirmation – 22.09.2016**

Outbreak confirmed in farm in the *Gulbenes parish*, *Rankas county*. Territory already defined as Part 2 by the Decision 2014/709/EU

All measures according to Council Directive

2002/60/EC implemented.

Stamping out and primary disinfection carried out on 22.09.2016.

## ASF outbreak No 3 Measures within restricted zones

Clinical inspection performed on all holdings in protection and surveillance zones

Protection zone - 4 pig holdings

Surveillance zone -5 pig holdings

Totally checked **227** addressees

During the surveillance in the restriction zones no additional holdings were suspected to ASF