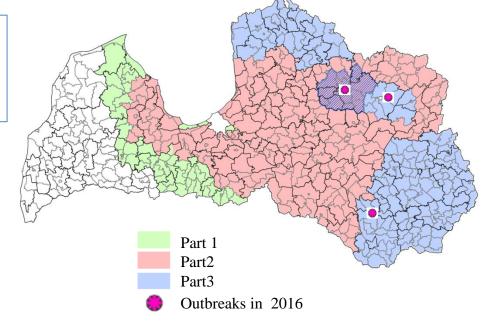

### **ASF outbreaks** in 2016

|               | 2014 | 2015 | 2016 (12.09.) |
|---------------|------|------|---------------|
| Outbreaks     | 32   | 10   | 3             |
| Affected pigs | 564  | 213  | 311           |

#### **Confirmation – 22.09.2016**

Outbreak confirmed in farm in the *Gulbenes parish*, *Rankas county*. Territory already defined as Part 2 by the Decision 2014/709/EU

All measures according to Council Directive