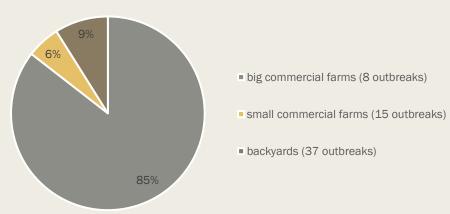

#### 19 - 30.07.2024:

- •8 big comm farms
- 14 small comm farms
- 15 backyards
- TOTAL ~200.000 sheep and goats

#### NO outbreaks between 14.08.2024-25.08.2024

No. of PPR outbreaks

Affected animals/type of holding

From EUVET recommendations: provisions on appropriate biosecurity measures for people and means of transport