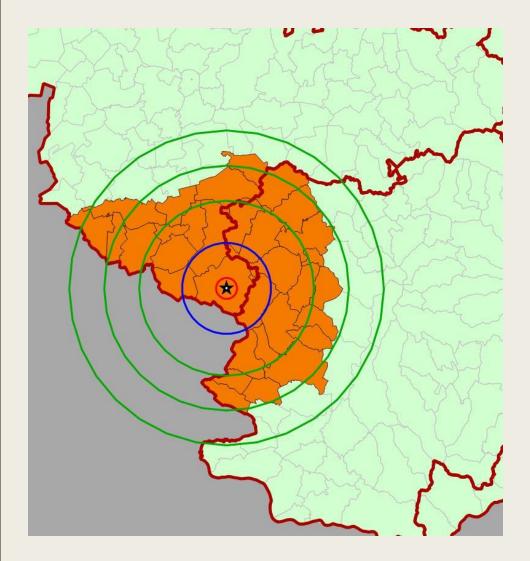

The National Sanitary Veterinary and Food Safety Authority of Romania



### **PPR EPIDEMIOLOGICAL SITUATION**

<u>- UPDATE -</u>



ROMANIA

SCoPAFF 28.08.2024



## CID (EU) 2024/2119 of 29 July 2024







#### 19 - 30.07.2024:

- •8 big comm farms
- 14 small comm farms
- 15 backyards
- TOTAL ~200.000 sheep and goats

## CID (EU) 2024/2154 of 06 August 2024







# **Proposal for CID amendment**



1 New outbreak on 26.08.2024- in Timis county, Clopodia village

investigations is on going



#### NO outbreaks between 14.08.2024-25.08.2024



No. of PPR outbreaks



Affected animals/type of holding



From EUVET recommendations: provisions on appropriate biosecurity measures for people and means of transport

29.07 - 01.08.2024 EUVET mission • Check on compliance with the movement ban at the entrance/exit/within the county (inter-institutional collaboration established by the CLCB decision)

• Appropriate **biosecurity measures for persons** coming into contact with animals in possession or entering or exiting the facility. Example: people who shear animals. Replacing single-use plastic equipment with easy-to-disinfect rubber equipment

• Appr