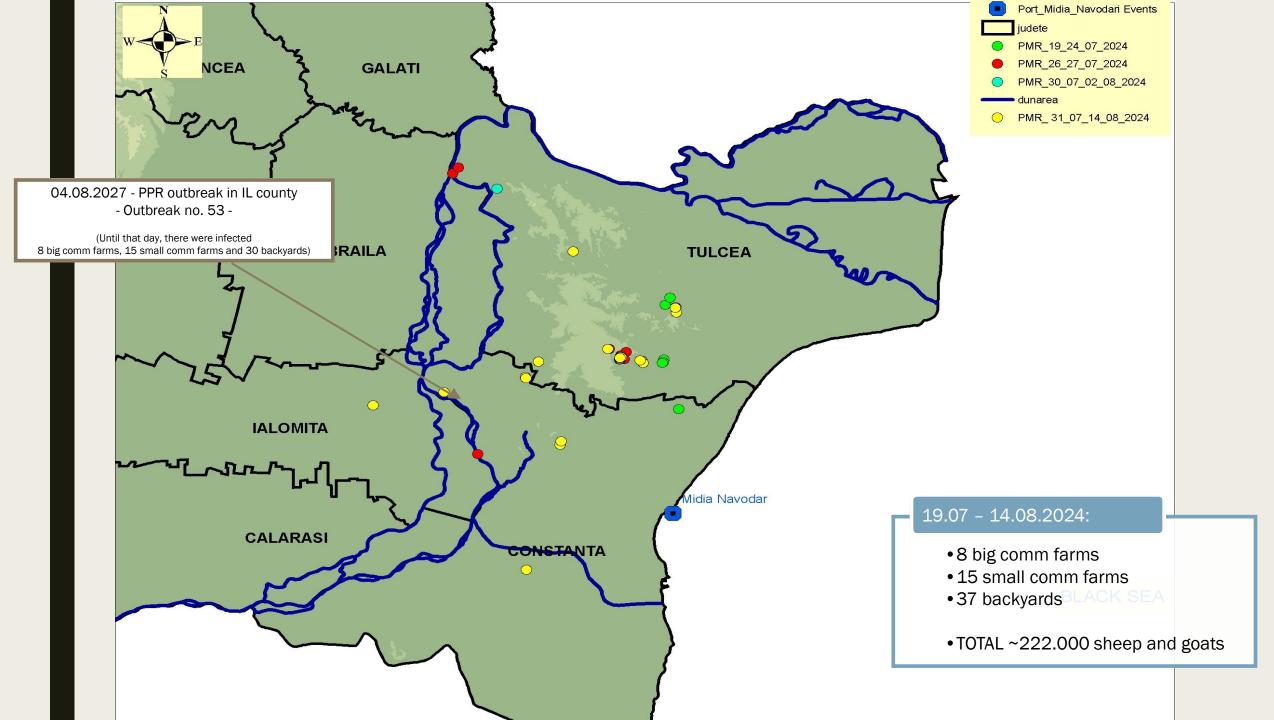

#### 19 - 30.07.2024:

- •8 big comm farms
- 14 small comm farms
- 15 backyards
- TOTAL ~200.000 sheep and goats

# **Proposal for CID amendment**

1 New outbreak on 26.08.2024- in Timis county, Clopodia village

investigations is on going