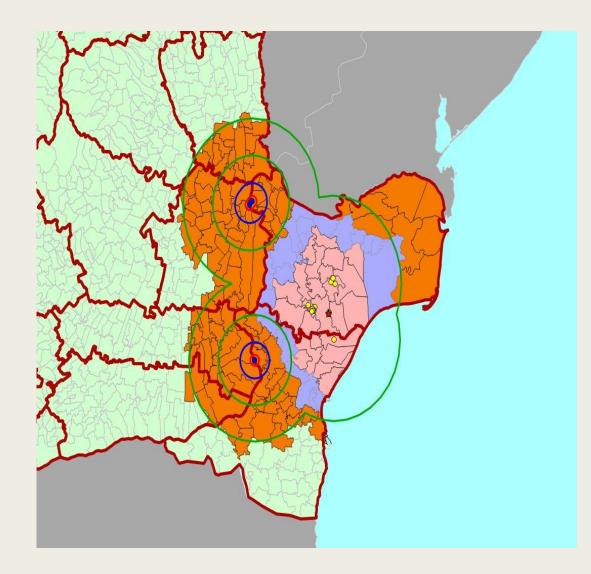

The National Sanitary Veterinary and Food Safety Authority of Romania



### **PPR EPIDEMIOLOGICAL SITUATION**

<u>- UPDATE -</u>



ROMANIA

SCoPAFF 28.08.2024



## CID (EU) 2024/2119 of 29 July 2024







#### 19 - 30.07.2024:

- •8 big comm farms
- 14 small comm farms
- 15 backyards
- TOTAL ~200.000 sheep and goats

## CID (EU) 2024/2154 of 06 August 2024







# **Proposal for CID amendment**



1 New outbreak on 26.08.2024- in Timis county, Clopodia village

investigations is on going



#### NO outbreaks between 14.08.2024-25.08.2024



No. of PPR outbreaks



Affected animals/type of holding



From EUVET recommendations: provisions on appropriate biosecurity measures for people and means of transport

29.07 - 01.08.2024 EUVET mission • Check on compliance with the movement ban at the entrance/exit/within the county (inter-institutional collaboration established by the CLCB decision)

• Appropriate **biosecurity measures for persons** coming into contact with animals in possession or entering or exiting the facility. Example: people who shear animals. Replacing single-use plastic equipment with easy-to-disinfect rubber equipment

• Approp