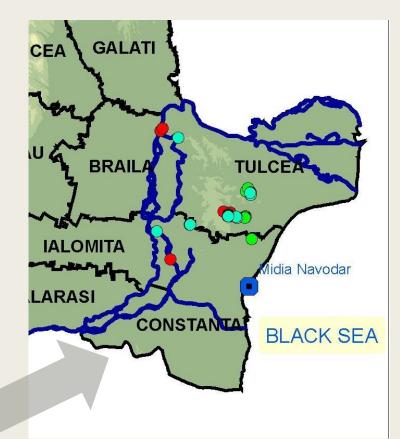

The National Sanitary Veterinary and Food Safety Authority of Romania



### **PPR EPIDEMIOLOGICAL SITUATION**

<u>- UPDATE -</u>



ROMANIA

SCoPAFF 28.08.2024



## CID (EU) 2024/2119 of 29 July 2024







#### 19 - 30.07.2024:

- •8 big comm farms
- 14 small comm farms
- 15 backyards
- TOTAL ~200.000 sheep and goats

## CID (EU) 2024/2154 of 06 August 2024







# **Proposal for CID amendment**



1 New outbreak on 26.08.2024- in Timis county, Clopodia village

investigations is on going



#### NO outbreaks between 14.08.2024-25.08.2024



No. of PPR outbreaks



Affected animals/type of holding



From EUVET recommendations: provisions on appropriate biosecurity measures for people and means of transport

29.07 - 01.08.2024 EUVET mission • Check on compliance with the movement ban at the entrance/exit/within the county (inter-institutional collaboration established by the CLCB decision)

• Appropriate **biosecurity measures for persons** coming into contact with animals in possession o