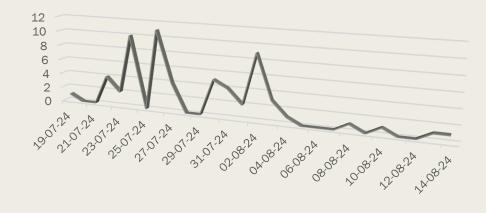

#### NO outbreaks between 14.08.2024-25.08.2024

No. of PPR outbreaks

Affected animals/type of holding

From EUVET recommendations: provisions on appropriate biosecurity measures for people and means of transport

# **Proposal for CID amendment**

1 New outbreak on 26.08.2024- in Timis county, Clopodia village

investigations is on going