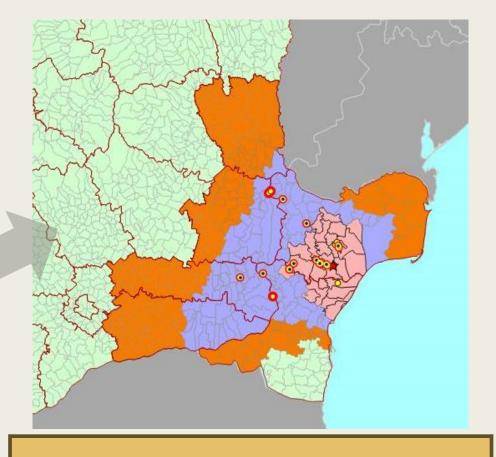

The National Sanitary Veterinary and Food Safety Authority of Romania



### **PPR EPIDEMIOLOGICAL SITUATION**

<u>- UPDATE -</u>



ROMANIA

SCoPAFF 28.08.2024



## CID (EU) 2024/2119 of 29 July 2024







#### 19 - 30.07.2024:

- •8 big comm farms
- 14 small comm farms
- 15 backyards
- TOTAL ~200.000 sheep and goats

## CID (EU) 2024/2154 of 06 August 2024







# **Proposal for CID amendment**



1 New outbreak on 26.08.2024- in Timis county, Clopodia village

investigations is on going



#### NO outbreaks between 14.08.2024-25.08.2024



No. of PPR outbreaks



Affected animals/type of holding



From EUVET recommendations: provisions on appropriate biosecurity measures for people and means of transport

29.07 - 01.08.2024 EUVET mission • Check on compliance with the movement ban at the entrance/exit/within the county (inter-institutional collaboration established by the CLCB decision)

• Appropriate **biosecurity measures for persons** coming into contact with animals in possession or entering or exiting the facility. Example: people who shear animals. Replacing single-use plastic equipment with easy-to-disinfect rubber equipment

• Appropriate **biosecurity measures for vehicles** entering or leaving the facility. Avoiding, as the case may be, the entry of animal/fodde