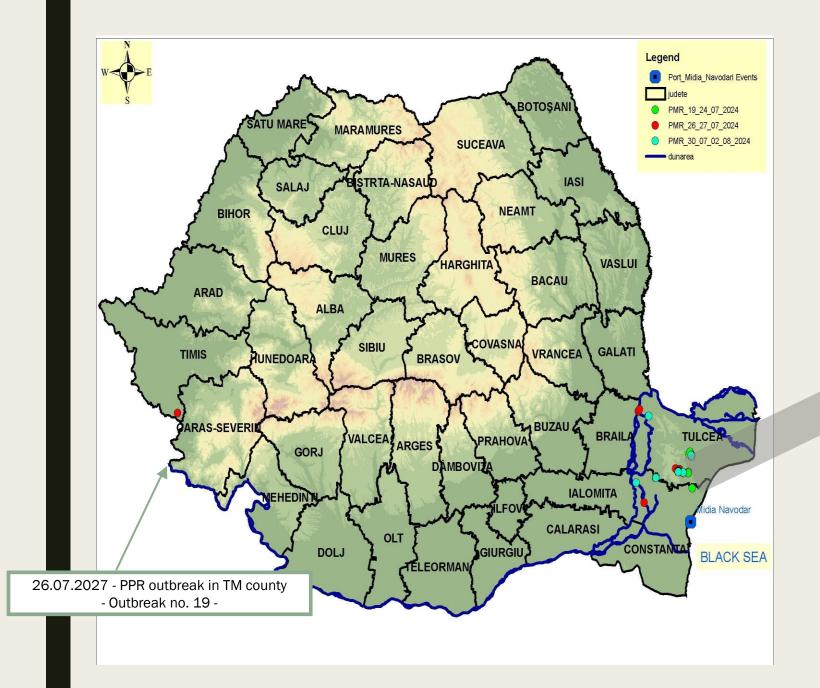

# **Proposal for CID amendment**

1 New outbreak on 26.08.2024- in Timis county, Clopodia village

investigations is on going