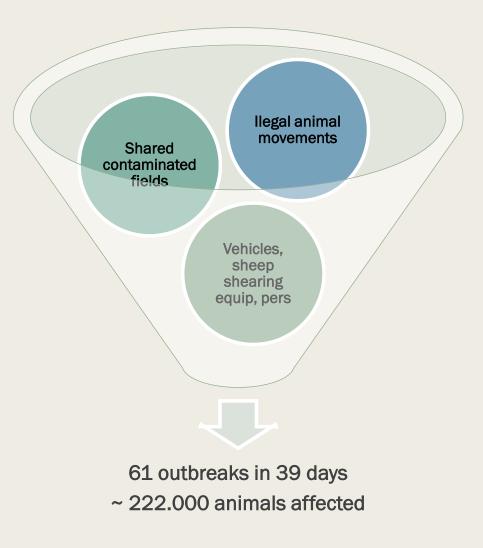

#### NO outbreaks between 14.08.2024-25.08.2024

No. of PPR outbreaks

Affected animals/type of holding

From EUVET recommendations: provisions on appropriate biosecurity measures for people and means of transport

29.07 - 01.08.2024 EUVET mission • Check on compliance with the movement ban at the entrance/exit/within the county (inter-institutional collaboration established by the CLCB decision)

• Appropriate **biosecurity measures for persons** coming into contact with animals in possession or entering or exiting the facility. Example: people who shear animals. Replacing single-use plastic equipment with easy-to-disinfect rubber equipment

• Appropriate **biosecurity measures for vehicles** entering or leaving the facility. Avoiding, as the case may be, the entry of animal/fodder transport means into the holding.