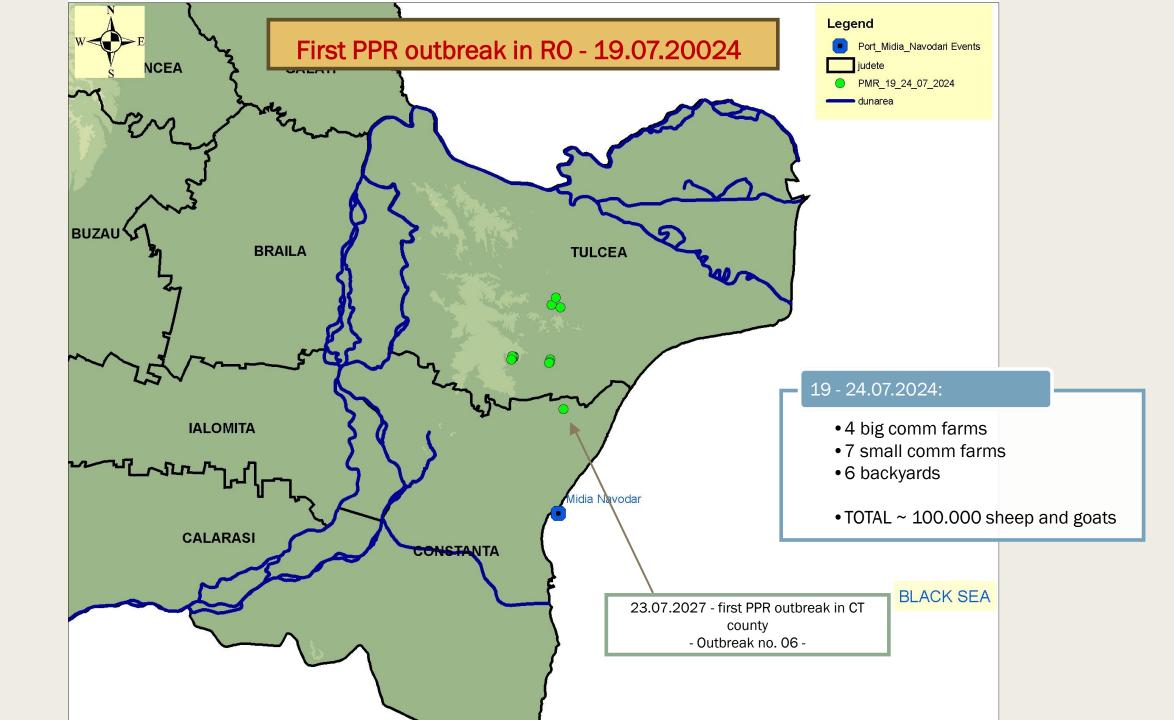

#### 19 - 30.07.2024:

- •8 big comm farms
- 14 small comm farms
- 15 backyards
- TOTAL ~200.000 sheep and goats