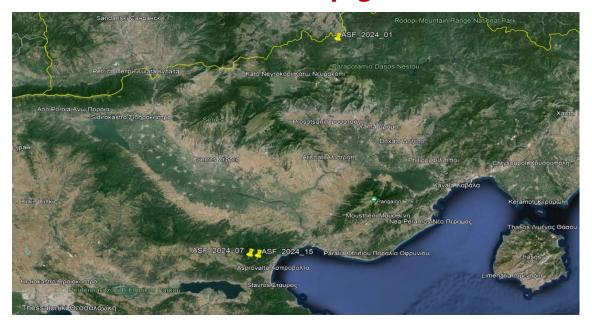

#### **3 OUTBREAKS**

**ASF\_1: 11 January 2024** 

Outdoor farm, 174 black pigs,

Pagoneri Municipal Department, Kato Nevrokopi Municipality, Drama RU **ASF\_15:** 12 April 2024

**Outdoor farm**, 192 black pigs Stefanina village, Volvi Municipality, *Thessaloniki RU* 

**ASF\_7: 12 February 2024** 

Outdoor farm, 491 black pigs

Stefanina village, Volvi Municipality, Thessaloniki RU