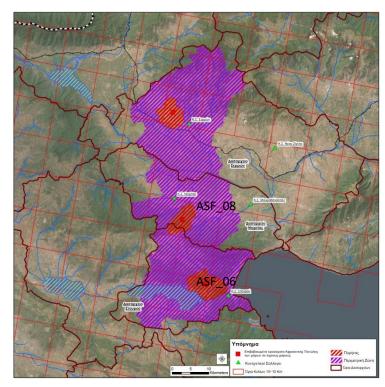

## ASF in Greece – Thessaloniki RU ASF-2024-15

- •Report to ADIS: 12.04.2024 (Ref.No.2024/15)
- •Report to WAHIS: 12.04.2024

- Outdoor farm, Greek black pig
- 192 pigs
- Date of suspicion: 08/04/2024
- Date of confirmation: 12/04/2024 (real-time PCR)
- From 06.04.24 to 13.04.24: <u>12 dead animals</u>
- Location: Stefanina Municipal Department, Volvi Municipality, Thessaloniki Regional Unit, Region of Central Macedonia
- Restricted Zone III