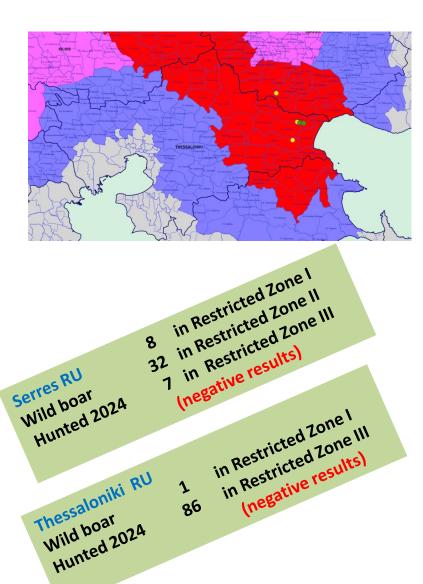

Wild boar

63 in Restricted Zone I Hunted 2024 (negative results)

| Florina RU            | No of<br>holdings | No of<br>holdings<br>checked | No of<br>animals | No of<br>animals<br>checked |
|-----------------------|-------------------|------------------------------|------------------|-----------------------------|
| Restricted<br>Zone II | 35                | 35                           | 971              | 971                         |

| Pella RU              | No of<br>holdings | No of<br>holdings<br>checked | No of animals | No of<br>animals<br>checked |
|-----------------------|-------------------|------------------------------|---------------|-----------------------------|
| Restricted<br>Zone I  | 17                | 17                           | 4865          | 4865                        |
| Restricted<br>Zone II | 12                | 12                           | 6152          | 6152                        |

| Drama RU            | No of holdings | No of<br>holdings<br>checked | No of animals | No of animals checked |
|---------------------|----------------|------------------------------|---------------|-----------------------|
| Restricted Zone I   | 17             | 17                           | 12538         | 12538                 |
| Restricted Zone II  | 8              | 8                            | 689           | 689                   |
| Restricted Zone III | 1              | 1                            | 3             | 3                     |

| Thessaloniki<br>RU   | No of holdings | No of<br>holdings<br>checked | No of animals | No of<br>animals<br>checked |
|----------------------|----------------|------------------------------|---------------|-----------------------------|
| Restricted Zone III  | 11             | 11                           | 3334          | 3334                        |
| Restricted<br>Zone I | 16             | 16                           | 6001          | 6001                        |