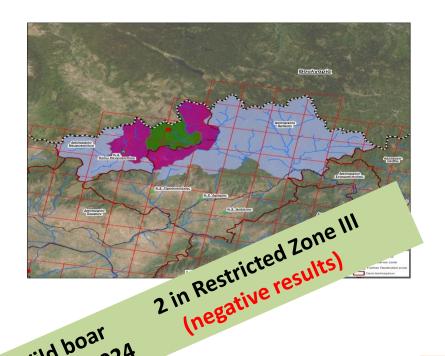

Wild boar

63 in Restricted Zone I Hunted 2024 (negative results)

| Florina RU            | No of<br>holdings | No of<br>holdings<br>checked | No of<br>animals | No of<br>animals<br>checked |
|-----------------------|-------------------|------------------------------|------------------|-----------------------------|
| Restricted<br>Zone II | 35                | 35                           | 971              | 971                         |

| Drama RU            | No of holdings | No of<br>holdings<br>checked | No of animals | No of animals checked |
|---------------------|----------------|------------------------------|---------------|-----------------------|
| Restricted Zone I   | 17             | 17                           | 12538         | 12538                 |
| Restricted Zone II  | 8              | 8                            | 689           | 689                   |
| Restricted Zone III | 1              | 1                            | 3             | 3                     |