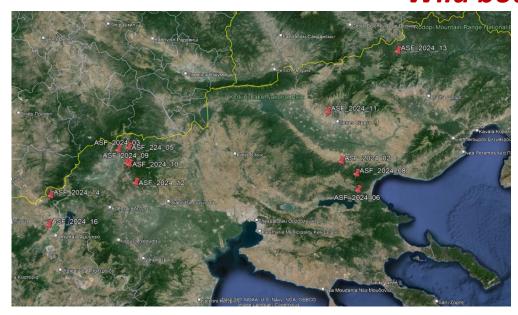

## Outbreaks of ASF January – April 2024 Wild boar

ASF\_6: 5 February 2024

Dead male, >6 years old Vamvakia village, Volvi Municipality, *Thessaloniki RU* 

**ASF 8: 12 February 2024** 

<u>Hunted</u> male, >6 years old Stefanina village, Volvi Municipality, *Thessaloniki RU* 

**ASF\_9: 12 February 2024** 

Dead 2 females, <1 year old Konstantia Municipal Department, Almopia Municipality, *Pella RU* 

ASF\_10: 13 February 2024

Dead 2 females, <1 year old

Konstantia Municipal Department, Almopia Municipality, Pella RU

**ASF\_11: 26 February 2024** 

Hunted female, 2-6 years old

Leukonas Municipal Department, Serres Municipality, Serres RU

#### **12 OUTBREAKS**

**ASF\_2:** 15 January 2024

Dead male, 2-6 years old

Choumniko Municipal Department, Visaltia Municipality, Serres RU

ASF\_3: 23 January 2024

Dead female, <1 year old

Thiriopetra Municipal Department, Almopia Municipality, Pella RU

**ASF\_4: 31 January 2024** 

Dead male, 2-6 years old

Notia Municipal Department, Almopia Municipality, Pella RU

ASF\_5: 31 January 2024

Dead 2 females (<1 year old and 1-2 years old)

Notia Municipal Department, Almopia Municipality, Pella RU

**ASF\_12:** 29 March 2024

Dead female, 1-2 years old

Lakka Municipal Department, Almopia Municipality, Pella RU

**ASF\_13: 2 April 2024** 

Dead male, 2-6 years old

Mikroklisoura Municipal Department, Kato Nevrokopi Municipality, *Drama RU* 

**ASF\_14:** 9 April 2024

Dead female, 1-2 years old

Skopos Municipal Department, Florina Municipality, Florina RU

**ASF\_16: 24 April 2024** 

Dead female, 1-2 years old

Klidi Community Department, Aminteo Municipality, Florina RU