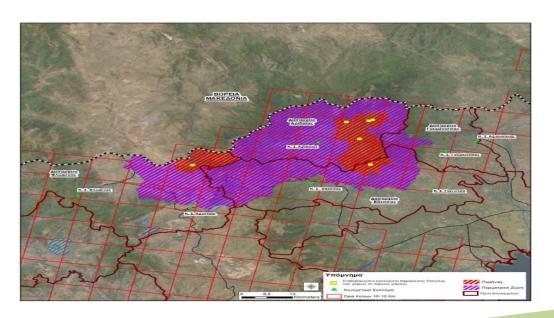

## ASF in Greece - Florina/Pella RU

|                     | Ενδιαίτημα Αγριόχοιρου (τ.χλμ) | Εκτιμώμενος πληθυσμός Αγριόχοιρου<br>(Άτομα)                 |      |  |
|---------------------|--------------------------------|--------------------------------------------------------------|------|--|
| Πυρήνας             | 311                            | 1398                                                         |      |  |
| Περιμετρική Ζώνη    | 1183                           | 5322                                                         |      |  |
| Δασαρχεία           | Κυνηγετικοί Σύλλογοι           | Δυνητικός Αριθμός Ομάδων Απομείωσης<br>πληθυσμού Αγριόχοιρου | ΖΩΝΗ |  |
| ΑΡΙΔΑΙΑΣ            | Αριδαίας                       | 18                                                           |      |  |
| ΓΟΥΜΕΝΙΣΣΑΣ         | Αξιούπολης, Γουμένισσας        | 24                                                           |      |  |
|                     | Γιαννιτσά, Έδεσσας             | 8                                                            |      |  |
| ΕΔΕΣΣΑΣ             |                                |                                                              |      |  |
| ΕΔΕΣΣΑΣ<br>ΦΛΩΡΙΝΑΣ | Αμύνταιο, φλώρινας             | 17                                                           |      |  |