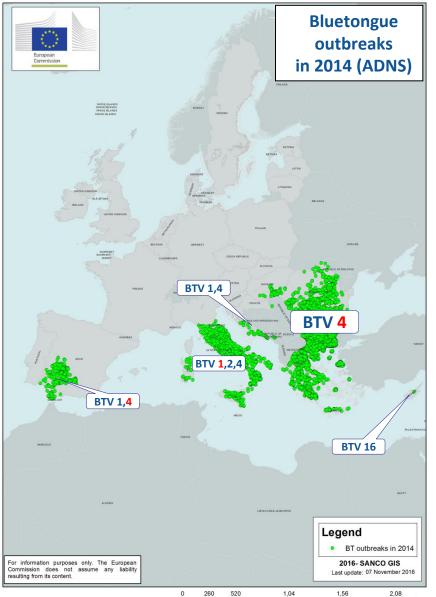

| Restricted zone                                                                    |                                                                                                 |
| Bulgaria (BTV4),<br>Slovenia (2017,<br>BTV4), Cyprus<br>(BTV8) | <b>Spain</b><br>(bovine,<br>ovine BTV8) | Croatia (BTV4),Portugal (ovines BTV1, BTV4), Spain (bovine, ovine BTV1, BTV4) | Austria (BTV4 , BTV8), Netherlands (BTV4, BTV8), Romania (BTV4), Slovak Republic (BTV4), UK (BTV1, BTV2, BTV4, BTV8), Germany (BTV4, BTV8), Luxembourg (BTV8), Belgium (BTV 8) | <b>Spain</b><br>(bovine, ovine<br>BTV8) | Hungary (BTV4), Portugal (bovines, caprine BTV1, BTV4), Spain (caprine BTV1, BTV4) | Czech Republic,<br>Denmark, Finland,<br>Latvia, Sweden,<br>Lithuania, Malta,<br>Poland, Estonia |

**FREE COUNTRIES** 









## Bluetongue outbreaks in 2016 (ADNS, situation as at 28 Nov 2016)





## BT zoning - early Nov 2016