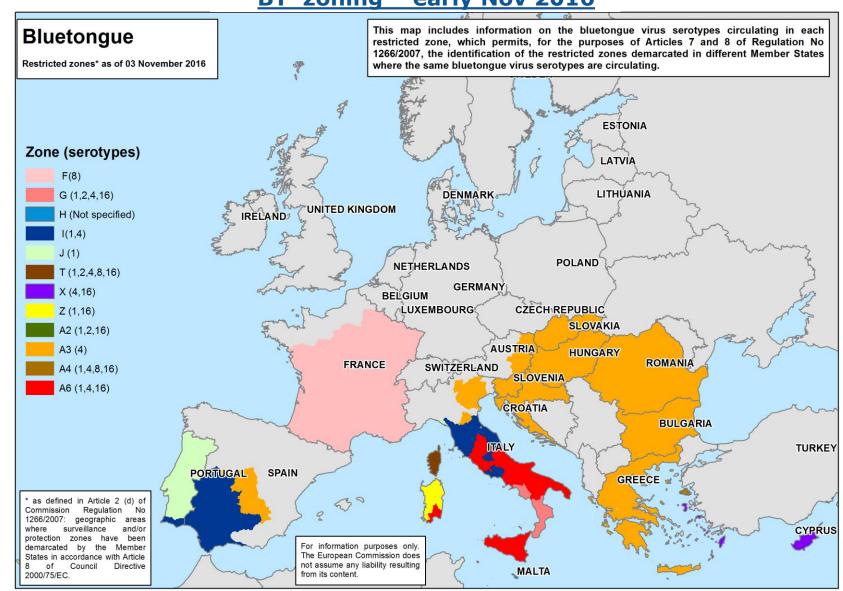

|
| Bulgaria (BTV4),<br>Slovenia (2017,<br>BTV4), Cyprus<br>(BTV8) | <b>Spain</b><br>(bovine,<br>ovine BTV8) | Croatia (BTV4),Portugal (ovines BTV1, BTV4), Spain (bovine, ovine BTV1, BTV4) | Austria (BTV4 , BTV8), Netherlands (BTV4, BTV8), Romania (BTV4), Slovak Republic (BTV4), UK (BTV1, BTV2, BTV4, BTV8), Germany (BTV4, BTV8), Luxembourg (BTV8), Belgium (BTV 8) | <b>Spain</b><br>(bovine, ovine<br>BTV8) | Hungary (BTV4), Portugal (bovines, caprine BTV1, BTV4), Spain (caprine BTV1, BTV4) | Czech Republic,<br>Denmark, Finland,<br>Latvia, Sweden,<br>Lithuania, Malta,<br>Poland, Estonia |

**FREE COUNTRIES** 









## Bluetongue outbreaks in 2016 (ADNS, situation as at 28 Nov 2016)





## BT zoning - early Nov 2016