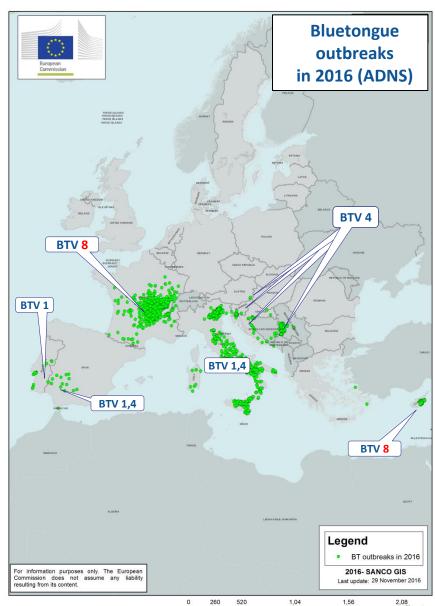

|                                                                                                 |
| Bulgaria (BTV4),<br>Slovenia (2017,<br>BTV4), Cyprus<br>(BTV8) | <b>Spain</b><br>(bovine,<br>ovine BTV8) | Croatia (BTV4),Portugal (ovines BTV1, BTV4), Spain (bovine, ovine BTV1, BTV4) | Austria (BTV4 , BTV8), Netherlands (BTV4, BTV8), Romania (BTV4), Slovak Republic (BTV4), UK (BTV1, BTV2, BTV4, BTV8), Germany (BTV4, BTV8), Luxembourg (BTV8), Belgium (BTV 8) | <b>Spain</b><br>(bovine, ovine<br>BTV8) | Hungary (BTV4), Portugal (bovines, caprine BTV1, BTV4), Spain (caprine BTV1, BTV4) | Czech Republic,<br>Denmark, Finland,<br>Latvia, Sweden,<br>Lithuania, Malta,<br>Poland, Estonia |

**FREE COUNTRIES** 









## Bluetongue outbreaks in 2016 (ADNS, situation as at 28 Nov 2016)





## BT zoning - early Nov 2016