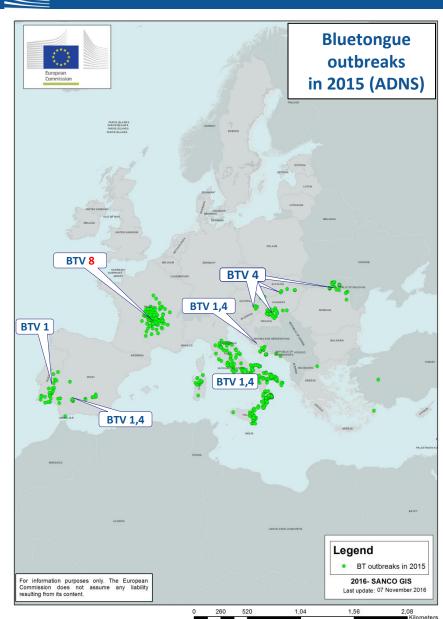

Restricted zone                                                                    |                                                                                                 |
| Bulgaria (BTV4),<br>Slovenia (2017,<br>BTV4), Cyprus<br>(BTV8) | <b>Spain</b><br>(bovine,<br>ovine BTV8) | Croatia (BTV4),Portugal (ovines BTV1, BTV4), Spain (bovine, ovine BTV1, BTV4) | Austria (BTV4 , BTV8), Netherlands (BTV4, BTV8), Romania (BTV4), Slovak Republic (BTV4), UK (BTV1, BTV2, BTV4, BTV8), Germany (BTV4, BTV8), Luxembourg (BTV8), Belgium (BTV 8) | <b>Spain</b><br>(bovine, ovine<br>BTV8) | Hungary (BTV4), Portugal (bovines, caprine BTV1, BTV4), Spain (caprine BTV1, BTV4) | Czech Republic,<br>Denmark, Finland,<br>Latvia, Sweden,<br>Lithuania, Malta,<br>Poland, Estonia |

**FREE COUNTRIES** 









## Bluetongue outbreaks in 2016 (ADNS, situation as at 28 Nov 2016)





## BT zoning - early Nov 2016